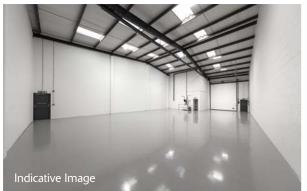

#### **ACCOMMODATION**

| TOTAL               | 5,191 sq ft<br>(482 sa m) |
|---------------------|---------------------------|
| FIRST FLOOR OFFICES | 1,280 sq ft               |
| WAREHOUSE           | 3,911 sq ft               |

### **SPECIFICATION**

- To be refurbished
- 6.33m eaves height
- 2 level access loading doors
- Designated parking
- 3-phase power
- EPC C-62 (unit 13)
- EPC C-62 (unit 14)