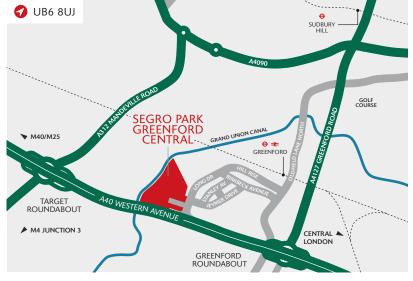

#### **DISTANCES**

| A40                      | 0.2 miles  |
|--------------------------|------------|
| GREENFORD ⊕ <del>≈</del> | 0.8 miles  |
| M4 (J3)                  | 7.1 miles  |
| M1 (J1)                  | 7.6 miles  |
| M40 (J1)                 | 8.0 miles  |
| HEATHROW                 | 9.4 miles  |
| CENTRAL LONDON           | 12.3 miles |

Source: Google maps