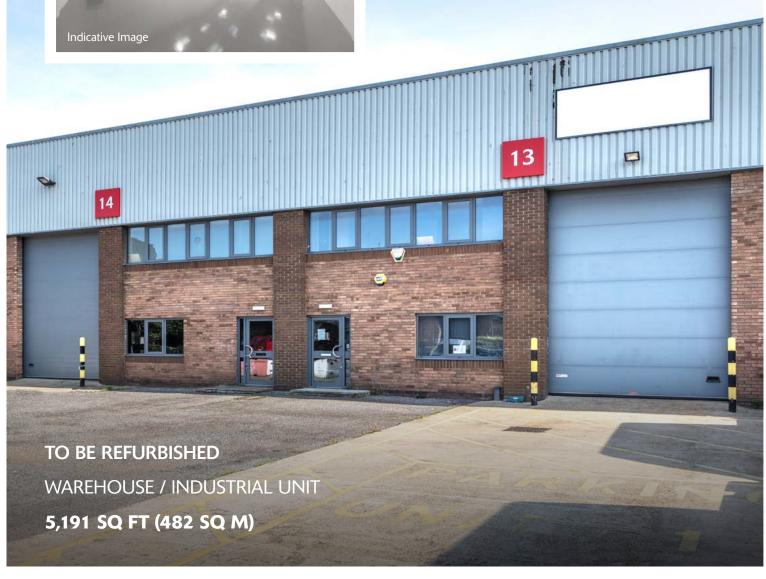

# UNITS 13 & 14

SEGRO PARK GREENFORD CENTRAL

GREENFORD UB6 8UJ

▼ ///FETCH.STREAM.SQUAD

- Firmly established and highly sought after estate
- 24-hour on-site security, gated access and CCTV
- Oirect access to the A40 (Western Avenue), providing easy access to Central London and the national motorway network
- Pasily accessible using Greenford Underground (Central line) and National Rail Station
- SEGRO Park Greenford Central is home to established occupiers:

#### **ACCOMMODATION**

| TOTAL               | 5,191 sq ft<br>(482 sa m) |
|---------------------|---------------------------|
| FIRST FLOOR OFFICES | 1,280 sq ft               |
| WAREHOUSE           | 3,911 sq ft               |

### **SPECIFICATION**

- To be refurbished
- 6.33m eaves height
- 2 level access loading doors
- Designated parking
- 3-phase power
- EPC C-62 (unit 13)
- EPC C-62 (unit 14)