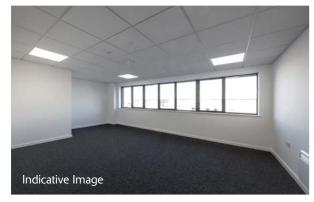

#### **ACCOMMODATION**

| TOTAL               | 5,191 sq ft<br>(482 sa m) |
|---------------------|---------------------------|
| FIRST FLOOR OFFICES | 1,280 sq ft               |
| WAREHOUSE           | 3,911 sq ft               |

### **SPECIFICATION**

- To be refurbished
- 6.33m eaves height
- 2 level access loading doors
- Designated parking
- 3-phase power
- EPC C-62 (unit 13)
- EPC C-62 (unit 14)