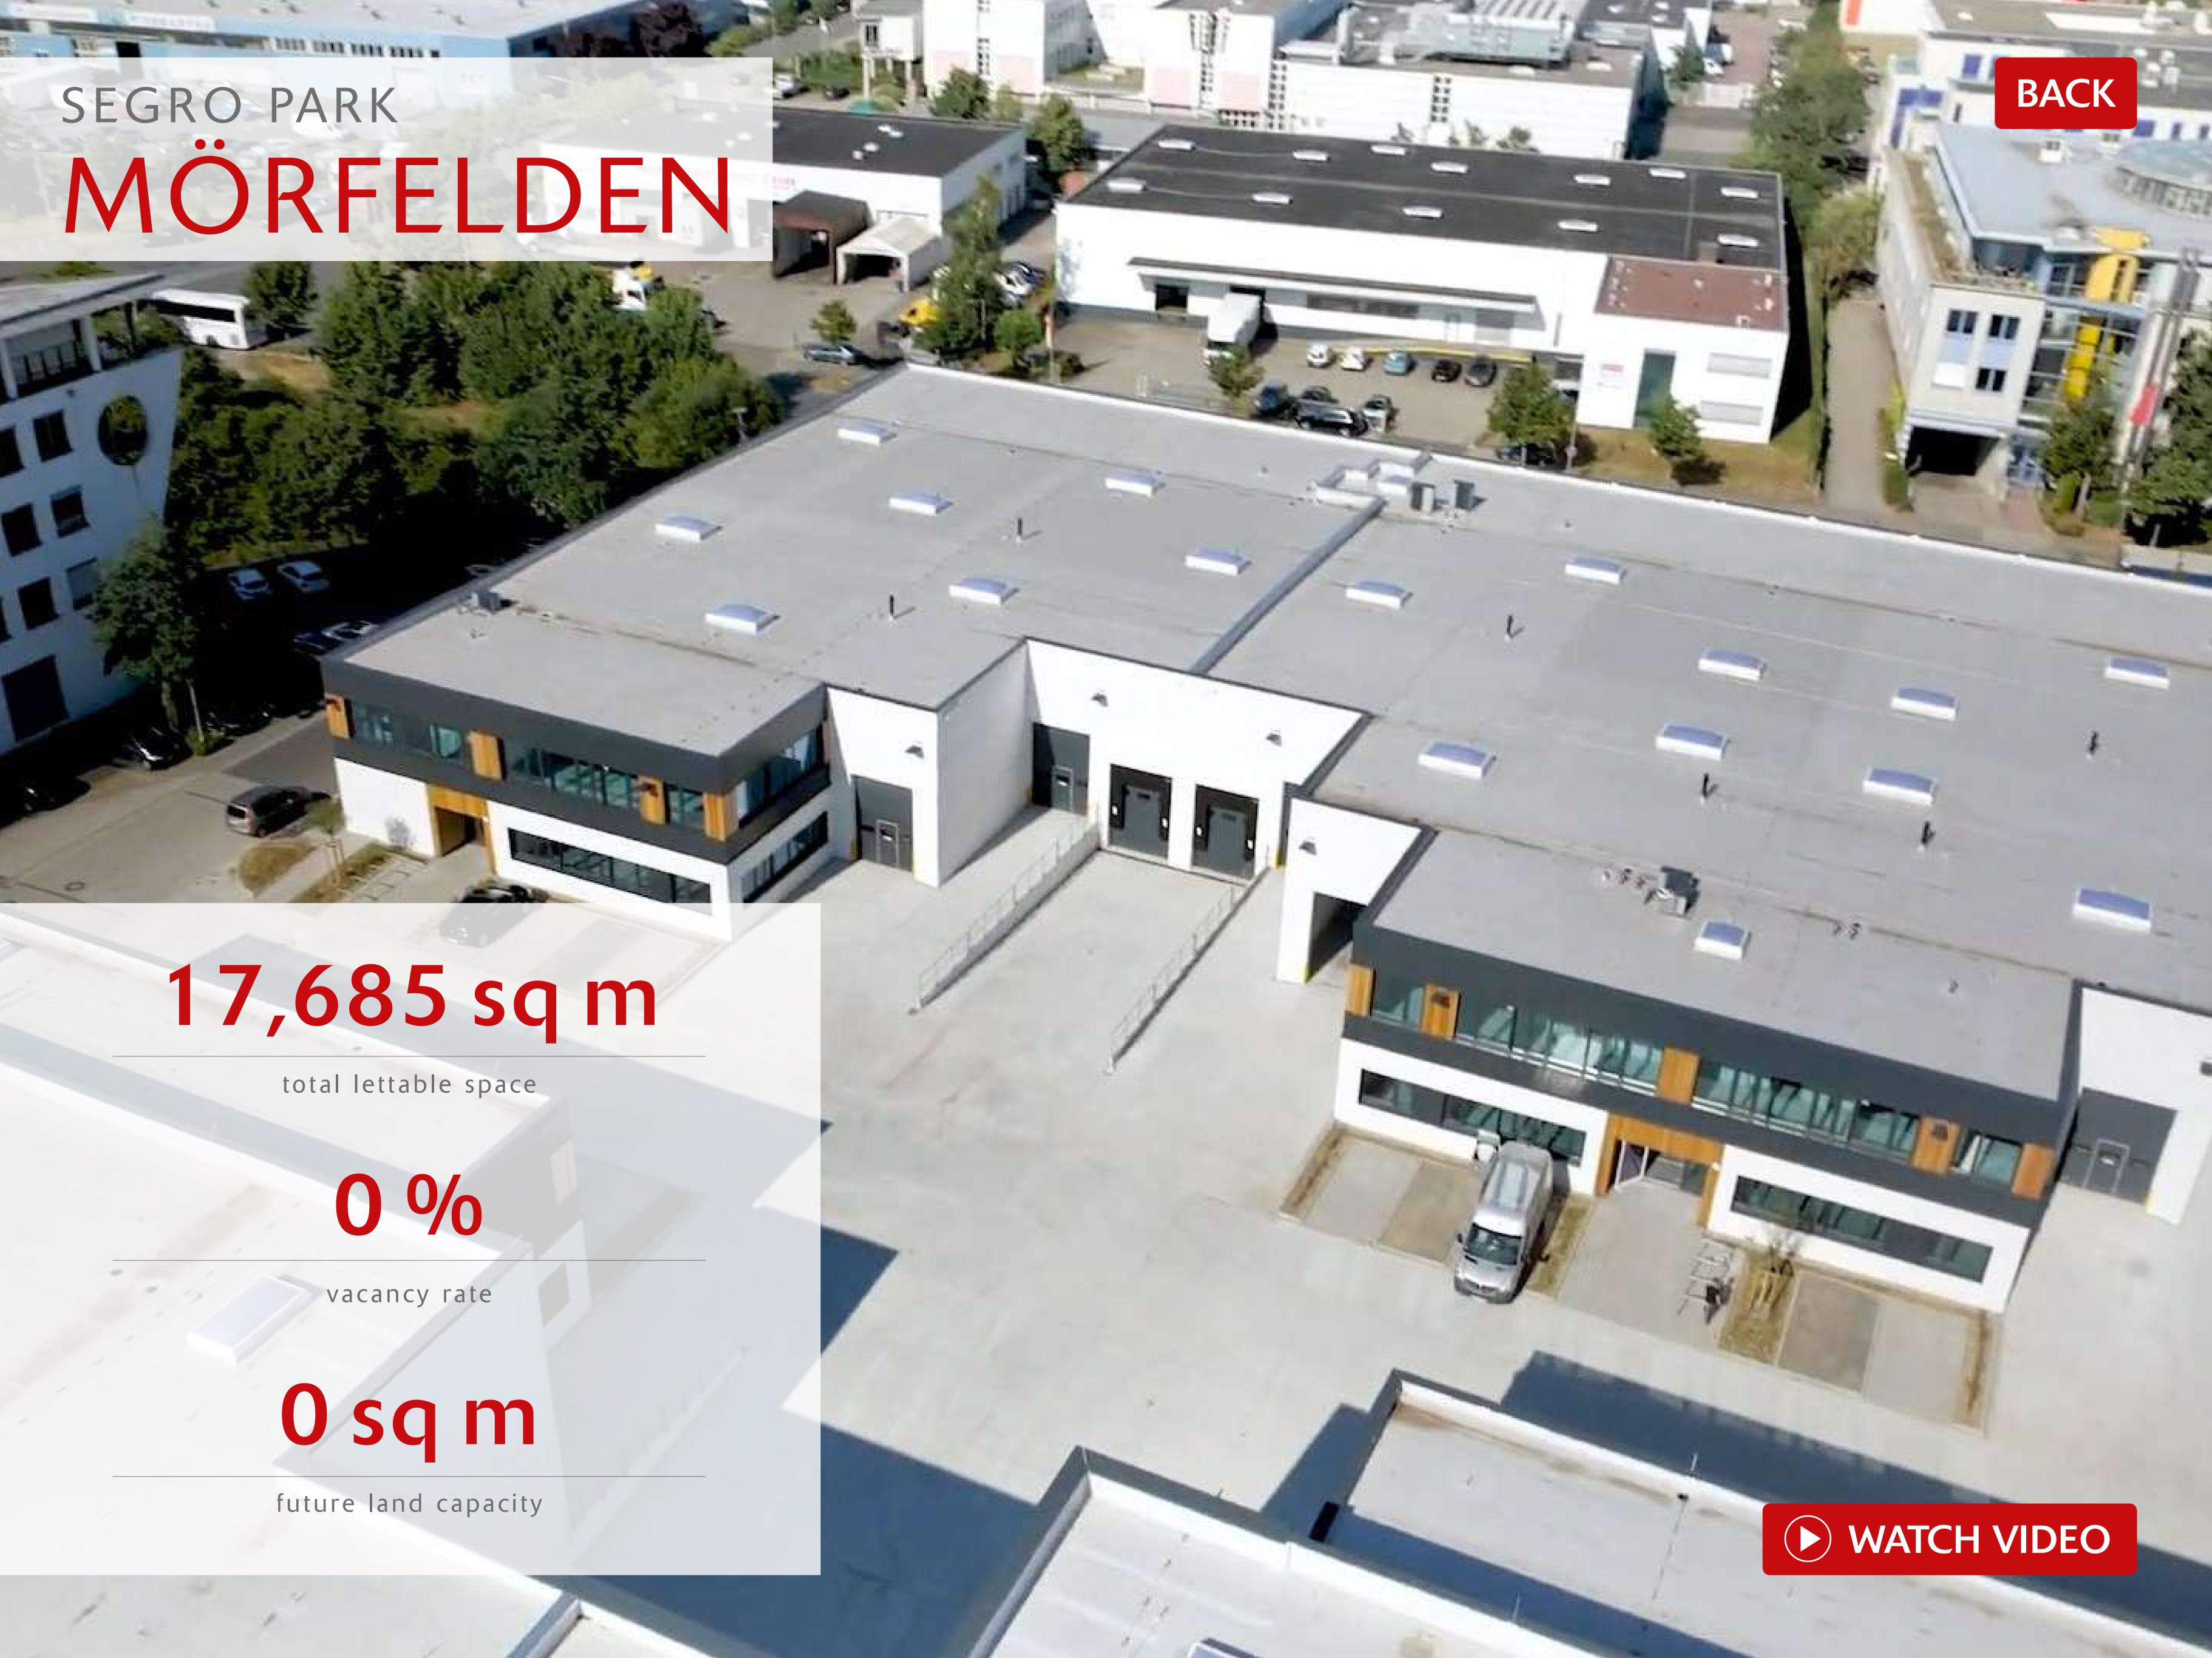

### SEGRO PARK MÖRFELDEN

550 m

2.1 km

4.0 km

#### TOTAL SQUARE METRES BUILT

17,685 sq m

4<sup>th</sup> & 5<sup>th</sup> APRIL 2022

2018–2021 THE NE STORY OF GROWTH

SCHEDULE

TOUR MAP