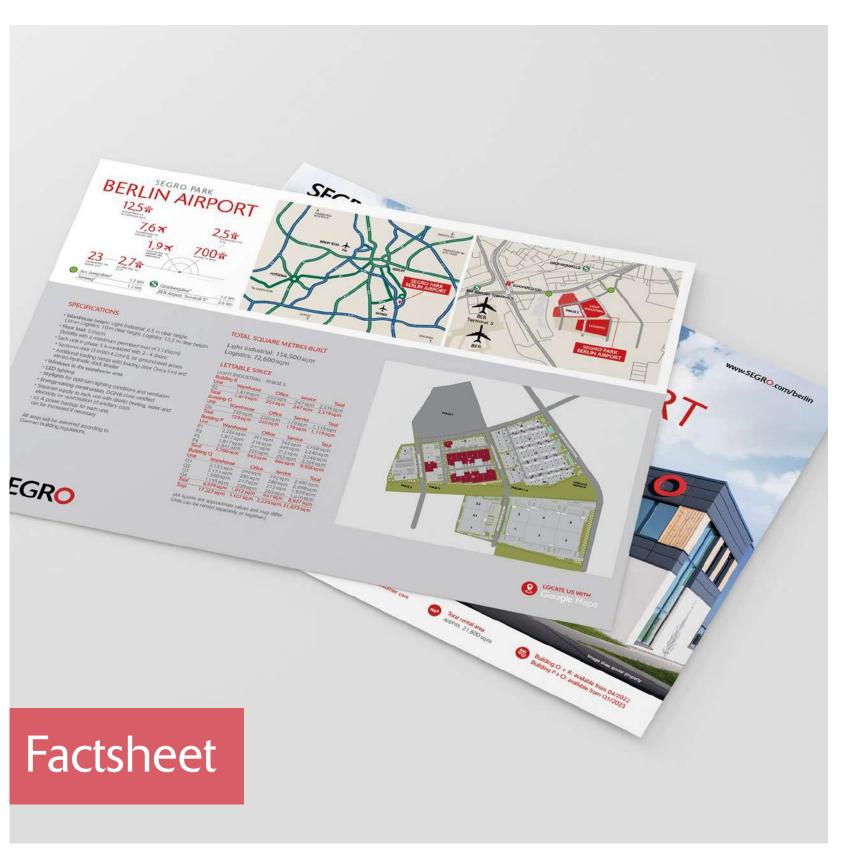

# SEGRO PARK BERLIN AIRORT

#### **SPECIFICATIONS**

- Warehouse height: Light Industrial: 6.5 m clear height Urban Logistics: 10 m clear height, Logistics: 12,2 m clear height
- Floor load: 5 t/sqm (forklifts with a maximum permitted load of 3.1 t/sqm)
- Each unit in phase 5 is equipped with 2-4 doors:
- Sectional door (3 mWx4.2 mH), for ground-level access
- Additional loading ramps with loading door (3 m x 3 m) and electro-hydraulic dock leveller
- Windows in the warehouse area
- LED lighting
- Skylights for optimum lighting conditions and ventilation
- Energy-saving construction, DGNB-Gold certified
- Separate supply to each unit with district heating, water and electricity for optimisation of ancillary costs
- 63 A power backup for each unit; can be increased if necessary

#### TOTAL SQUARE METRES BUILT

Light Industrial: 154,500 sqm Logistics: 72,600 sqm

#### LETTABLE SPACE

LIGHT INDUSTRIAL - PHASE 5 Building R Unit Warehouse Total Service 1,819 sqm 253 sqm 247 sqm 2,319 sqm Total 1,819 sq m 253 sqm 247 sqm 2,319 sqm Building O Office Unit Warehouse Total Service 729 sq m 220 sq m 170 sqm 1,119 sqm 06 Total 729 sq m 220 sqm 170 sqm 1,119 sqm Building P Office Warehouse Total Service 2,226 sqm 291 sqm 242 sqm 2,758 sqm 1,817 sqm 214 sqm 209 sqm 2,240 sqm 217 sq m 212 sqm 2,246 sqm 220 sq m 203 sqm 2,264 sqm 7,700 sqm 942 sqm 866 sqm 9,508 sqm Building Q Total Warehouse Service 2,153 sqm 290 sqm 242 sqm 2,685 sqm 2,133 sqm 285 sqm 280 sqm 2,698 sqm 1,500 sqm 217 sqm 212 sqm 1,929 sqm 1,193 sqm 220 sqm 203 sqm 1,616 sqm 6,979 sqm 1,012 sqm 937 sqm 8,927 sqm

(All figures are approximate values and may differ. Units can be rented separately or together.)

17,227 sqm 2,427 sqm 2,220 sqm 21,873 sqm

4<sup>th</sup> & 5<sup>th</sup> APRIL 2022

2018–2021 THE NE STORY OF GROWTH