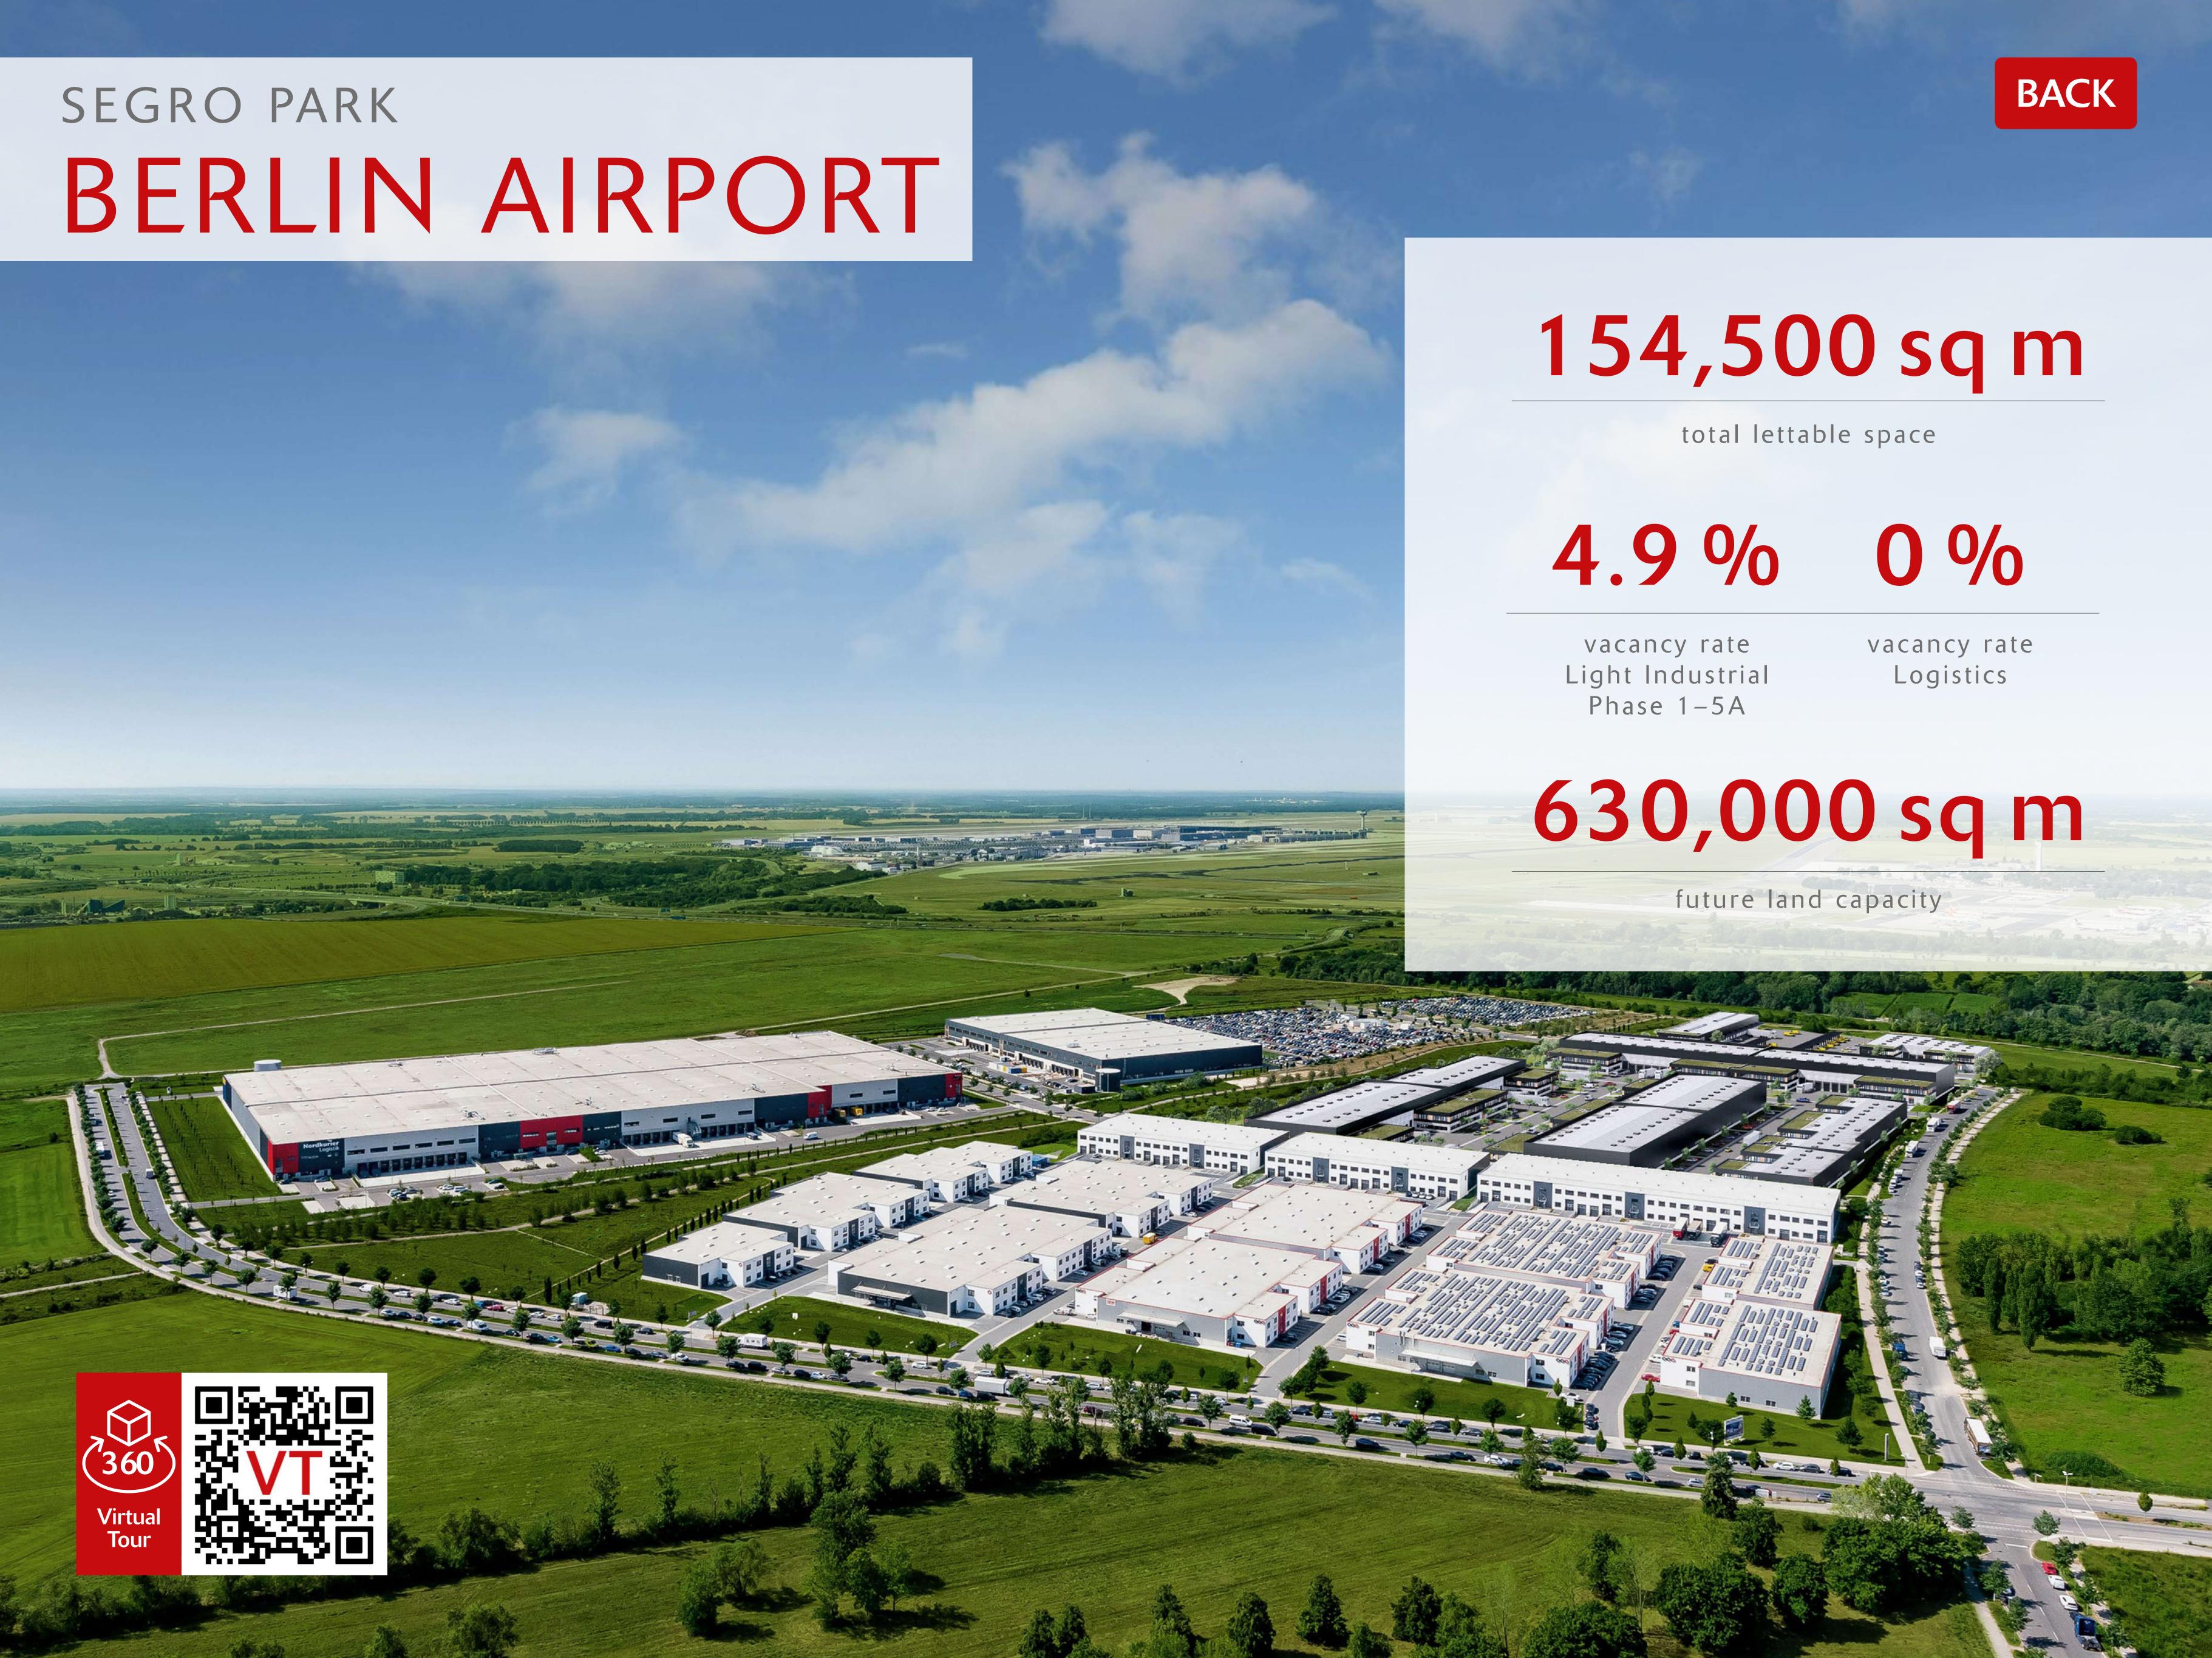

#### TOTAL SQUARE METRES BUILT

Light Industrial: 154,500 sqm Logistics: 72,600 sqm

#### LETTABLE SPACE

LIGHT INDUSTRIAL - PHASE 5 Building R Unit Warehouse Total Service 1,819 sqm 253 sqm 247 sqm 2,319 sqm Total 1,819 sq m 253 sqm 247 sqm 2,319 sqm Building O Office Unit Warehouse Total Service 729 sq m 220 sq m 170 sqm 1,119 sqm 06 Total 729 sq m 220 sqm 170 sqm 1,119 sqm Building P Office Warehouse Total Service 2,226 sqm 291 sqm 242 sqm 2,758 sqm 1,817 sqm 214 sqm 209 sqm 2,240 sqm 217 sq m 212 sqm 2,246 sqm 220 sq m 203 sqm 2,264 sqm 7,700 sqm 942 sqm 866 sqm 9,508 sqm Building Q Total Warehouse Service 2,153 sqm 290 sqm 242 sqm 2,685 sqm 2,133 sqm 285 sqm 280 sqm 2,698 sqm 1,500 sqm 217 sqm 212 sqm 1,929 sqm 1,193 sqm 220 sqm 203 sqm 1,616 sqm 6,979 sqm 1,012 sqm 937 sqm 8,927 sqm

(All figures are approximate values and may differ. Units can be rented separately or together.)

17,227 sqm 2,427 sqm 2,220 sqm 21,873 sqm

4<sup>th</sup> & 5<sup>th</sup> APRIL 2022

2018–2021 THE NE STORY OF GROWTH