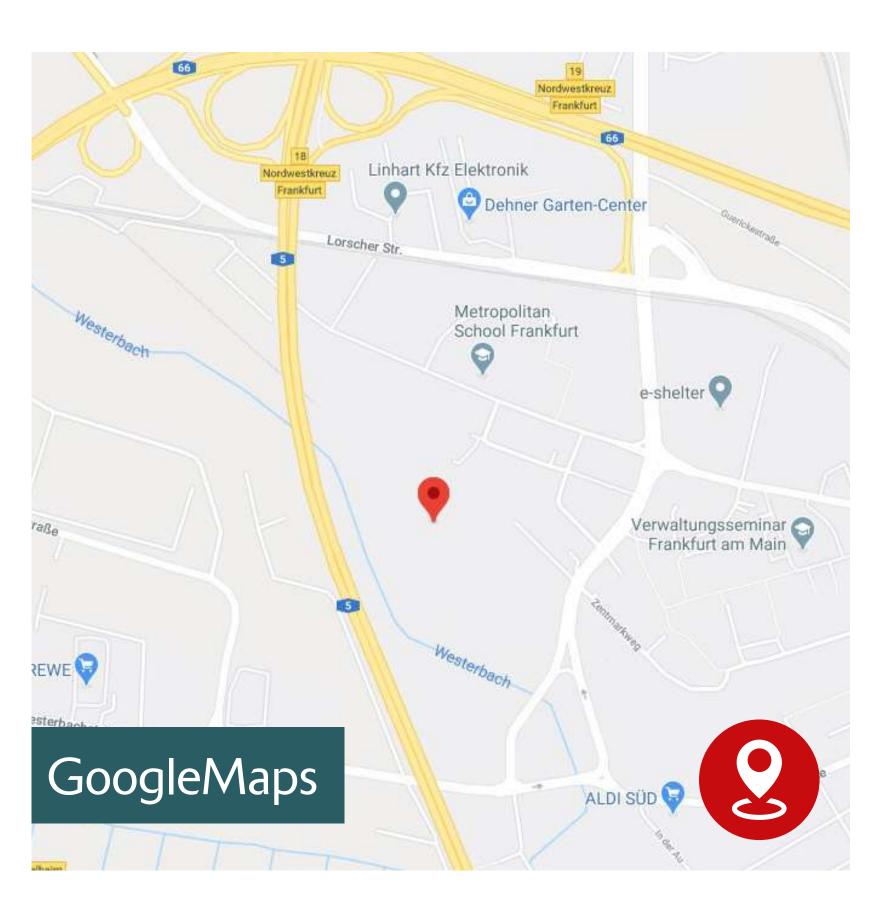

### SEGRO PARK FRANKFURT CITY

170 m Frankfurt Rödelheim 2.2 km "Wolf-Heidenheim-Straße" 280 m