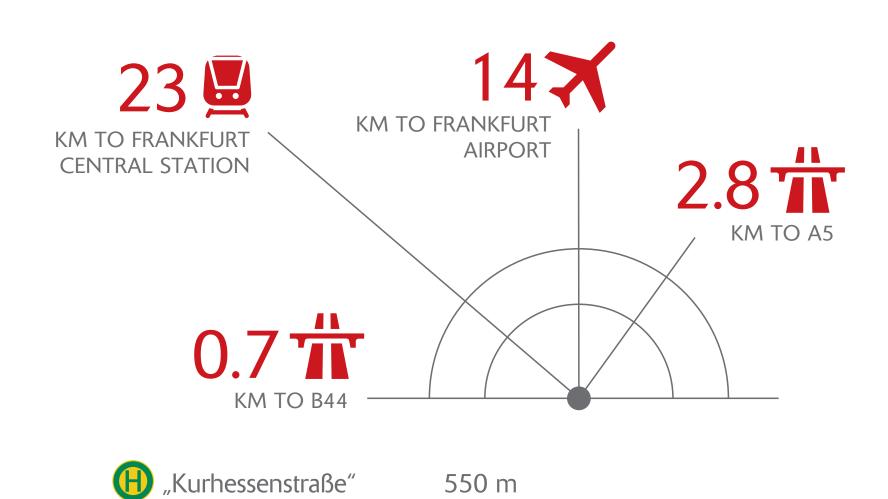

O PARK FRANKFURT CITY
- 3 SEGRO LOGISTICS PARK BISCHOFSHEIM
- 4 SEGRO PARK MÖRFELDEN
- 5 SEGRO PARK MÖRFELDEN WALLDORF

MARKET REPORTS

BIOGRAPHY











4<sup>th</sup> & 5<sup>th</sup> APRIL 2022

2018–2021 THE NE STORY OF GROWTH

SCHEDULE

TOUR MAP

### ASSET TOUR

- 1 SEGRO PARK BERLIN AIRPORT
- 2 SEGRO PARK FRANKFURT CITY
- 3 SEGRO LOGISTICS PARK BISCHOFSHEIM
- 4 SEGRO PARK MÖRFELDEN
- 5 SEGRO PARK MÖRFELDEN WALLDORF

MARKET REPORTS











4<sup>th</sup> & 5<sup>th</sup> APRIL 2022

2018–2021 THE NE STORY OF GROWTH

SCHEDULE

TOUR MAP

### ASSET TOUR

- 1 SEGRO PARK BERLIN AIRPORT
- 2 SEGRO PARK FRANKFURT CITY
- 3 SEGRO LOGISTICS PARK BISCHOFSHEIM
- 4 SEGRO PARK MÖRFELDEN
- 5 SEGRO PARK MÖRFELDEN WALLDORF

MARKET REPORTS

BIOGRAPHY





















### SEGRO PARK MÖRFELDEN



550 m

2.1 km

4.0 km



#### **SPECIFICATIONS**

Walldorf (Hess)

**S** Mörfelden

- Warehouse height (clear height): Building 1: 6.5 m Building 2 and 3: 8 m
- Roof: Sheet insulated roof with 200 mm insulation according to valid ENEV
- Windows: aluminium windows with double glazing
- Warehouse floor: Reinforced concrete floor with jointfree hard aggregate spread. Designed for maximum permitted forklift loads of 50 kN (≈5 t) overall weight and concentrated loads of racking posts of 25 kN (≈ 2.5 t) with 100 cm/30 cm/100 cm distance between columns and 15 cm x 15 cm base plates evenness
- Heating (district heating): Gas-fired radiant heaters, designed for room temperatures up to 17° C (warehouse) / 20° C (offices/social rooms)
- Service area: window bands, suitable for permanent workplaces