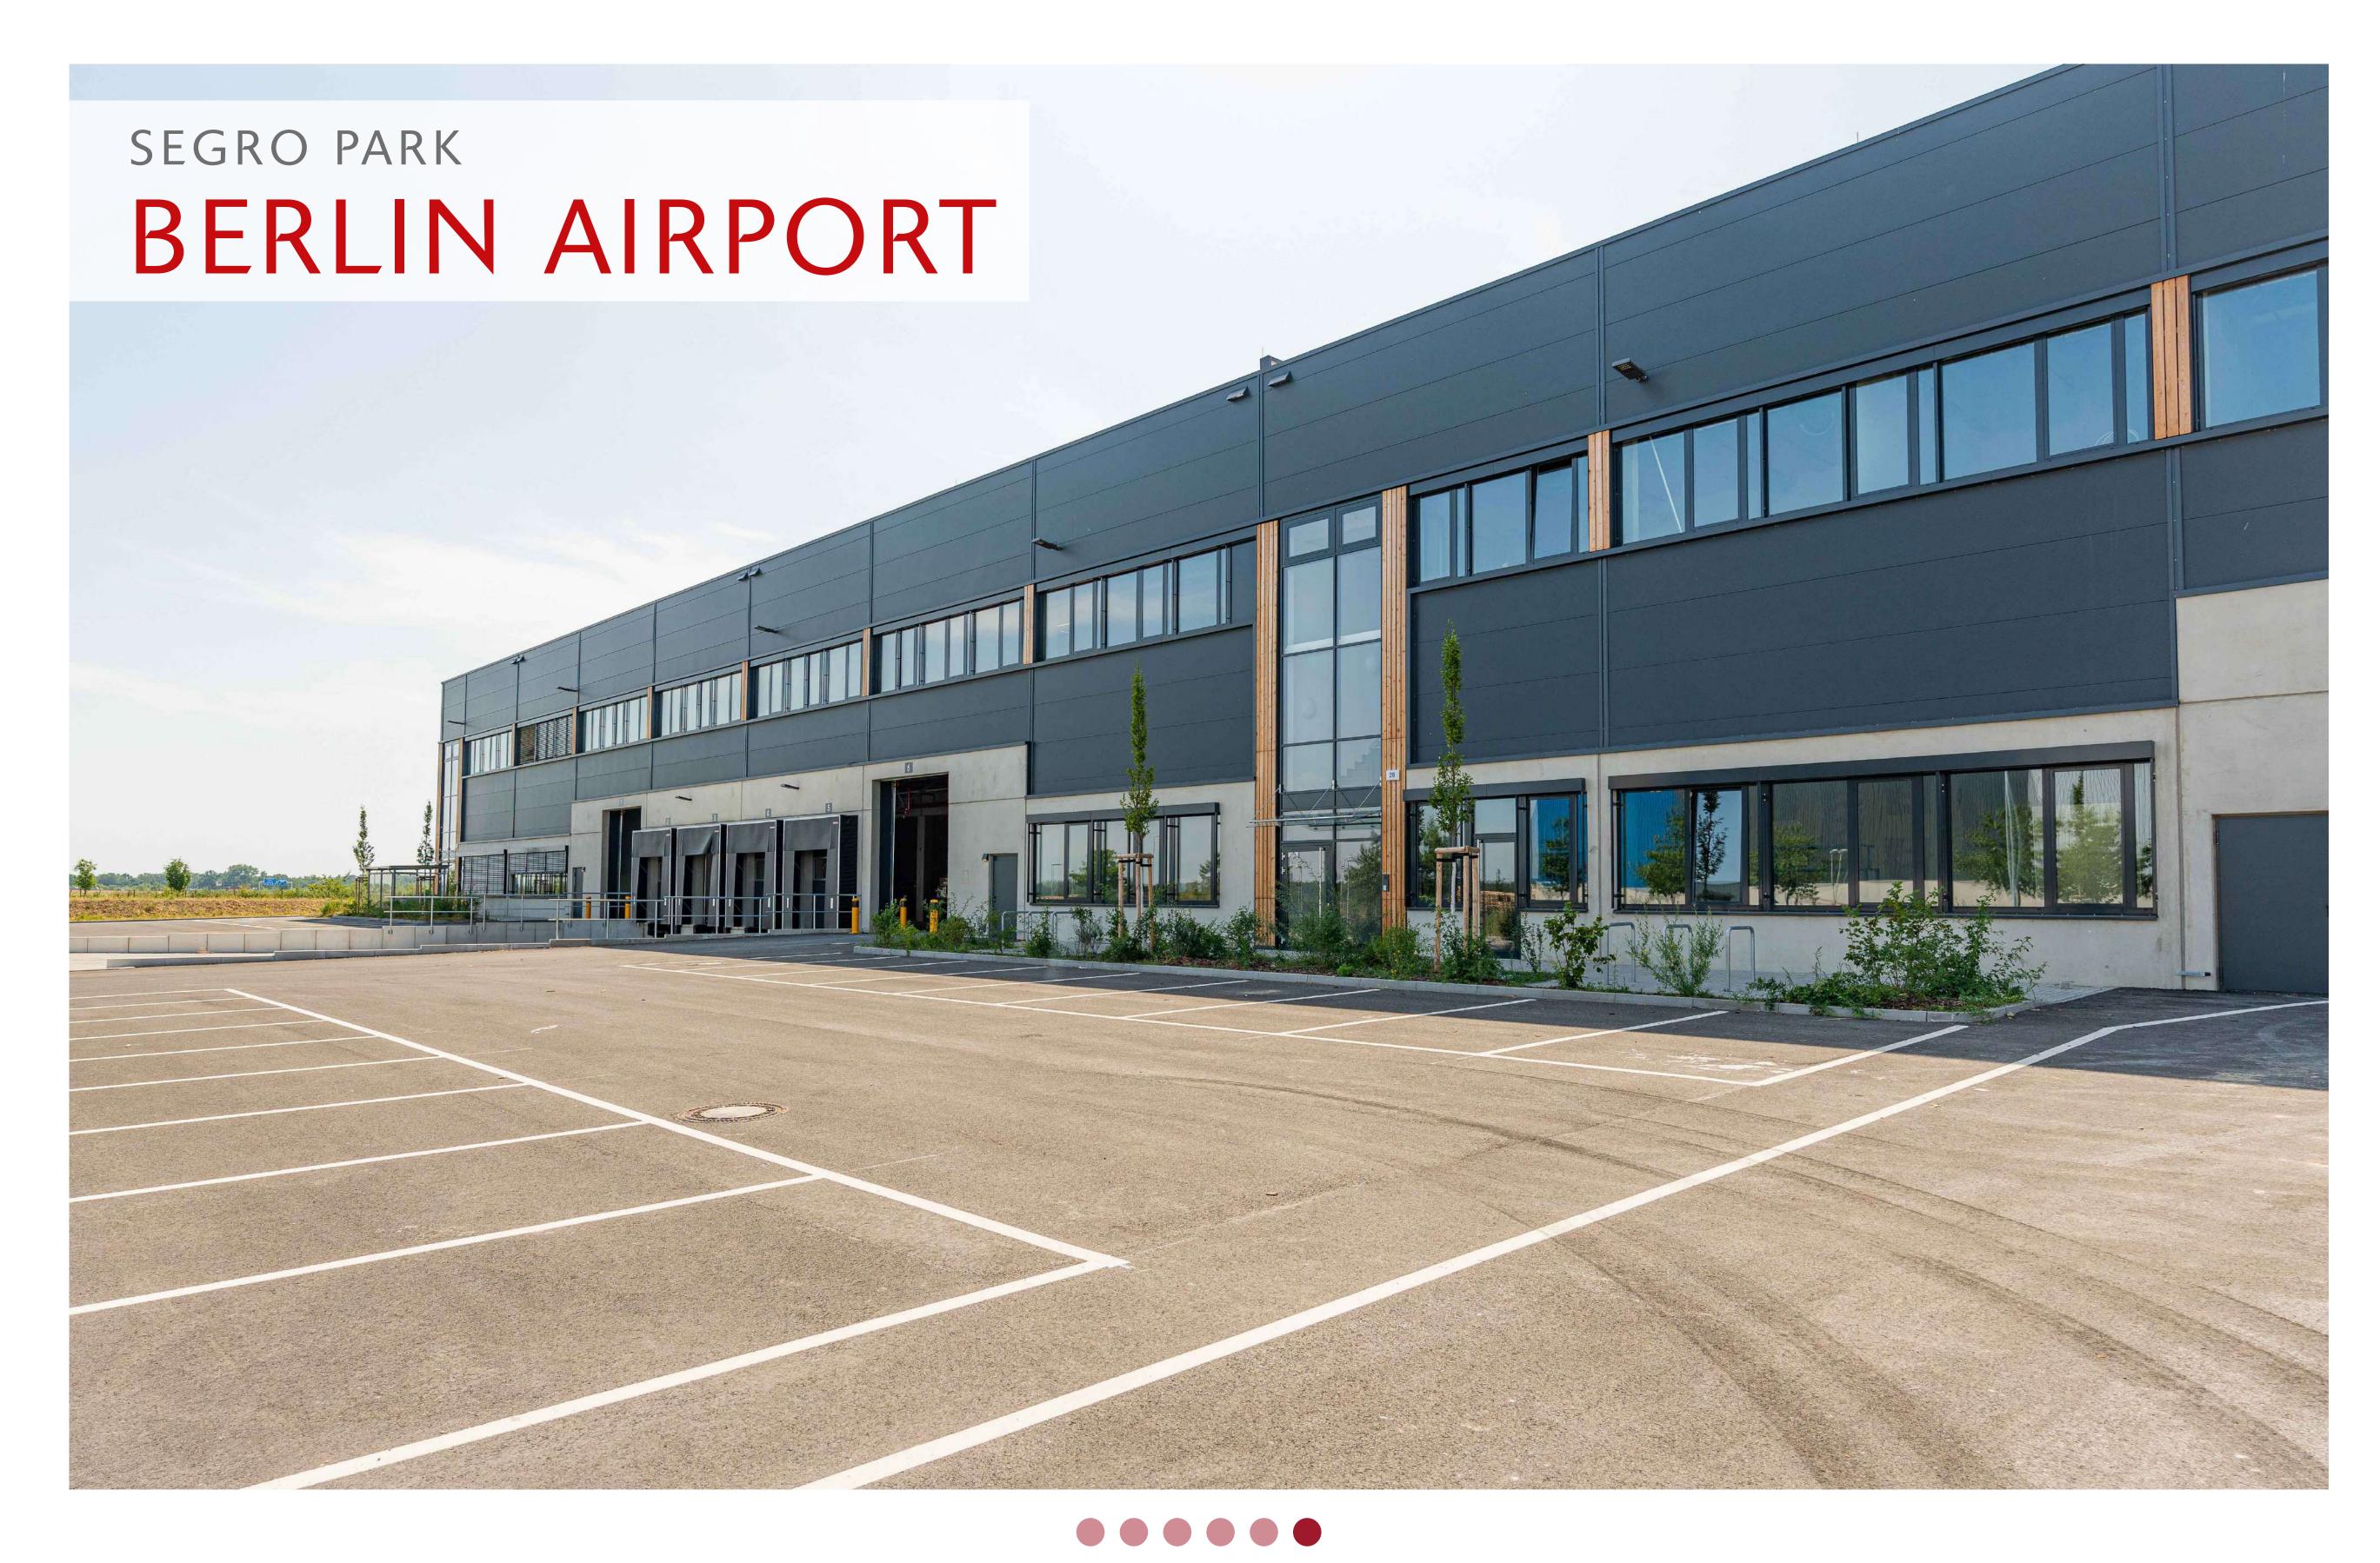

MARKET REPORTS

LOGISTICS

SEGRO PARK BERLIN AIRPORT

# SEGRO PARK BERLIN AIRORT

#### **SPECIFICATIONS**

- Warehouse height: Light Industrial: 6.5 m clear height Urban Logistics: 10 m clear height, Logistics: 12,2 m clear height
- Floor load: 5 t/sqm (forklifts with a maximum permitted load of 3.1 t/sqm)
- Each unit in phase 5 is equipped with 2-4 doors:
- Sectional door (3 mWx4.2 mH), for ground-level access
- Additional loading ramps with loading door (3 m x 3 m) and electro-hydraulic dock leveller
- Windows in the warehouse area
- LED lighting
- Skylights for optimum lighting conditions and ventilation
- Energy-saving construction, DGNB-Gold certified
- Separate supply to each unit with district heating, water and electricity for optimisation of ancillary costs
- 63 A power backup for each unit; can be increased if necessary