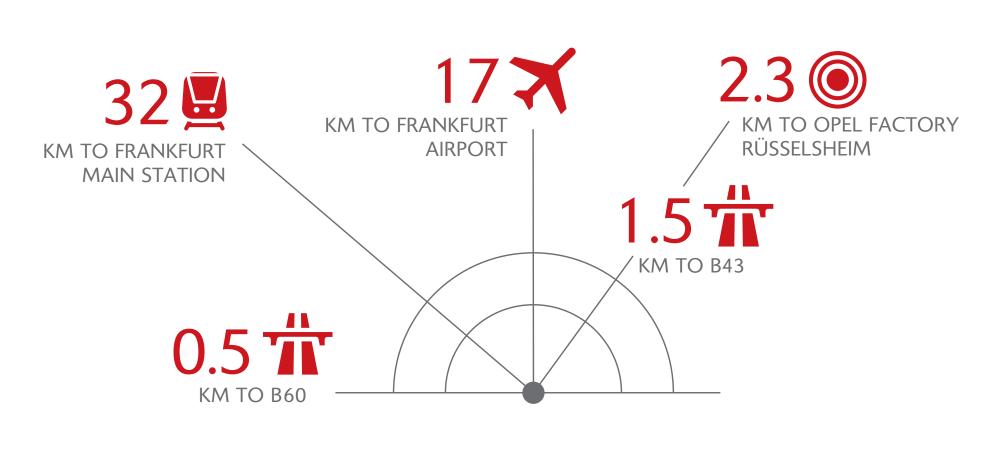

NKFURT CITY
- 3 SEGRO LOGISTICS PARK BISCHOFSHEIM
- 4 SEGRO PARK MÖRFELDEN
- 5 SEGRO PARK MÖRFELDEN WALLDORF

MARKET REPORTS











4<sup>th</sup> & 5<sup>th</sup> APRIL 2022

2018–2021 THE NE STORY OF GROWTH

SCHEDULE

TOUR MAP

### ASSET TOUR

- 1) SEGRO PARK BERLIN AIRPORT
- 2 SEGRO PARK FRANKFURT CITY
- 3 SEGRO LOGISTICS PARK BISCHOFSHEIM
- 4 SEGRO PARK MÖRFELDEN
- 5 SEGRO PARK MÖRFELDEN WALLDORF

MARKET REPORTS

BIOGRAPHY











4<sup>th</sup> & 5<sup>th</sup> APRIL 2022

2018–2021 THE NE STORY OF GROWTH

SCHEDULE

TOUR MAP

### ASSET TOUR

- 1 SEGRO PARK BERLIN AIRPORT
- 2 SEGRO PARK FRANKFURT CITY
- 3 SEGRO LOGISTICS PARK BISCHOFSHEIM
- 4 SEGRO PARK MÖRFELDEN
- 5 SEGRO PARK MÖRFELDEN WALLDORF

MARKET REPORTS





























## SEGRO LOGISTICS PARK BISCHOFSHEIM









#### **SPECIFICATIONS**

#### WAREHOUSE

- Warehouse height: 12 m clear height
- Roof: Foiled warm roof with heat insulation according to valid EnEV
- Windows: Aluminum windows with insulating glazing
- Warehouse floor: steel fibre concrete floor, jointless, designed for forklift traffic up to 6 t/sq m
- Heating (district heating): up to 17° C (warehouse) / 20 °C (offices/social areas)
- Lighting: LED

#### OFFICE

- Room layout according to tenants' request
- Windowsill cable ducting (including electrical wiring, excluding IT cabling)
- Suspended ceiling with integrated lighting
- External sunscreen (optional cooling of the surfaces)

All areas will be handed over in accordance to the building regulations.

#### TOTAL SQUARE METRES BUILT

| Total    | 47,807 sq m |
|----------|---