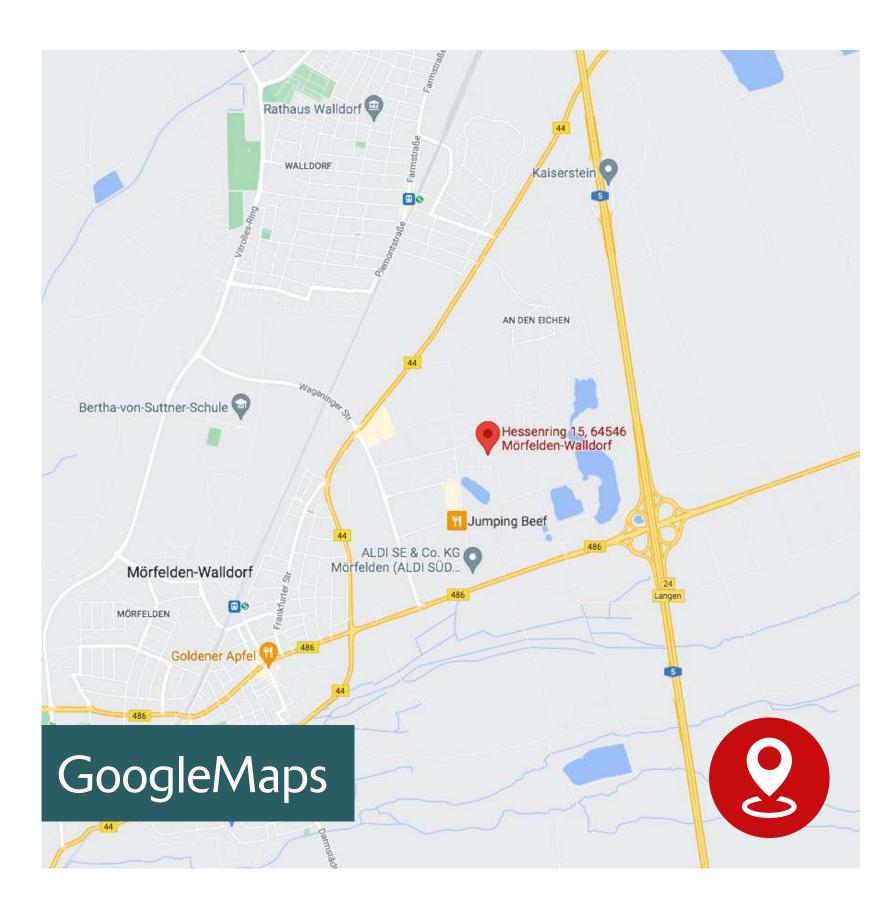

# MÖRFELDEN WALLDORF

AN DER BRÜCKE, 64546 MÖRFELDEN-WALLDORF

- 20,000 sq m site with buildings, located just 5 km from SEGRO Park Mörfelden.
- Site is let until to a customer until 2023 and will then be redeveloped into modern light industrial space.
- Conveniently located with optimal connection to all major traffic routes (A5, A3, A661 and A67) and only a short drive from Frankfurt airport.