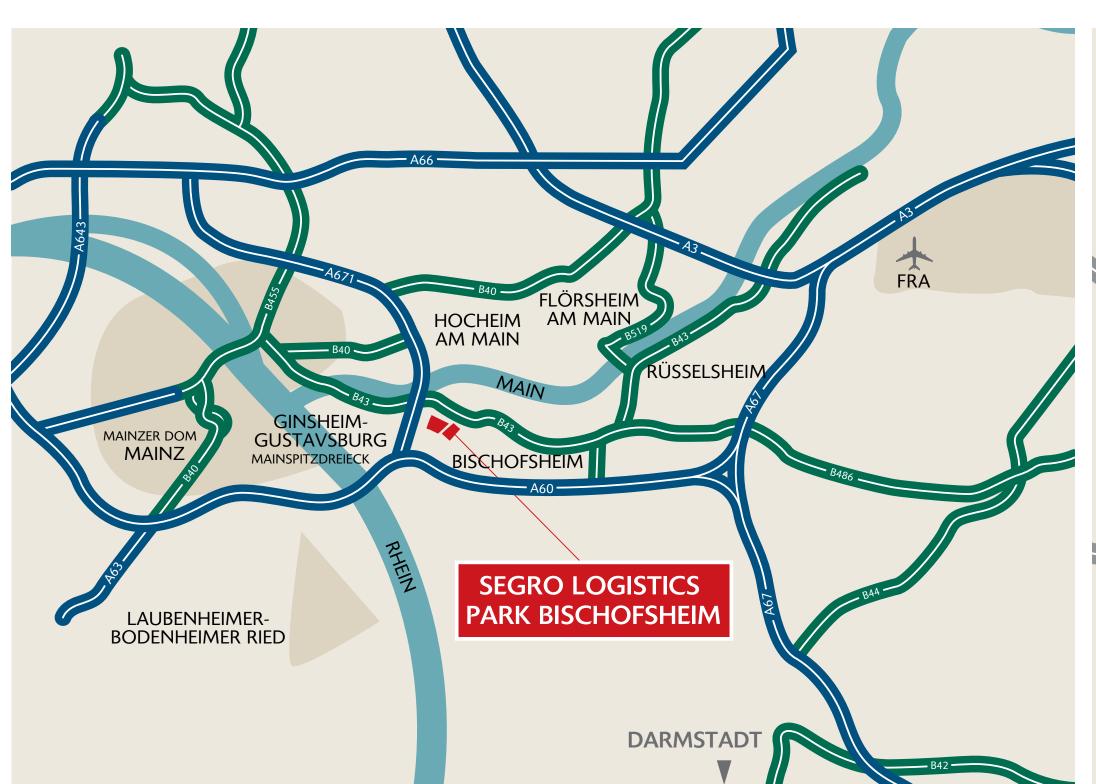

RT CITY
- 3 SEGRO LOGISTICS PARK BISCHOFSHEIM
- 4 SEGRO PARK MÖRFELDEN
- 5 SEGRO PARK MÖRFELDEN WALLDORF

MARKET REPORTS











4<sup>th</sup> & 5<sup>th</sup> APRIL 2022

2018–2021 THE NE STORY OF GROWTH

SCHEDULE

TOUR MAP

### ASSET TOUR

- 1) SEGRO PARK BERLIN AIRPORT
- 2 SEGRO PARK FRANKFURT CITY
- 3 SEGRO LOGISTICS PARK BISCHOFSHEIM
- 4 SEGRO PARK MÖRFELDEN
- 5 SEGRO PARK MÖRFELDEN WALLDORF

MARKET REPORTS

BIOGRAPHY











4<sup>th</sup> & 5<sup>th</sup> APRIL 2022

2018–2021 THE NE STORY OF GROWTH

SCHEDULE

TOUR MAP

### ASSET TOUR

- 1 SEGRO PARK BERLIN AIRPORT
- 2 SEGRO PARK FRANKFURT CITY
- 3 SEGRO LOGISTICS PARK BISCHOFSHEIM
- 4 SEGRO PARK MÖRFELDEN
- 5 SEGRO PARK MÖRFELDEN WALLDORF

MARKET REPORTS





























## SEGRO LOGISTICS PARK BISCHOFSHEIM









#### **SPECIFICATIONS**

#### WAREHOUSE

- Warehouse height: 12 m clear height
- Roof: Foiled warm roof with heat insulation according to valid EnEV
- Windows: Aluminum windows with insulating glazing
- Warehouse floor: steel fibre concrete floor, jointless, designed for forklift traffic up to 6 t/sq m
- Heating (district heating): up to 17° C (warehouse) / 20 °C (offices/social areas)
- Lighting: LED

#### OFFICE

- Room layout according to tenants' request
- Windowsill cable ducting (including electrical wiring, excluding IT cabling)
- Suspended ceiling with integrated lighting
- External sunscreen (optional cooling of the surfaces)

All areas will be handed over in accordance to the building regulations.

#### TOTAL SQUARE METRES BUILT

| Total    | 47,807 sq m |
|----------|-------