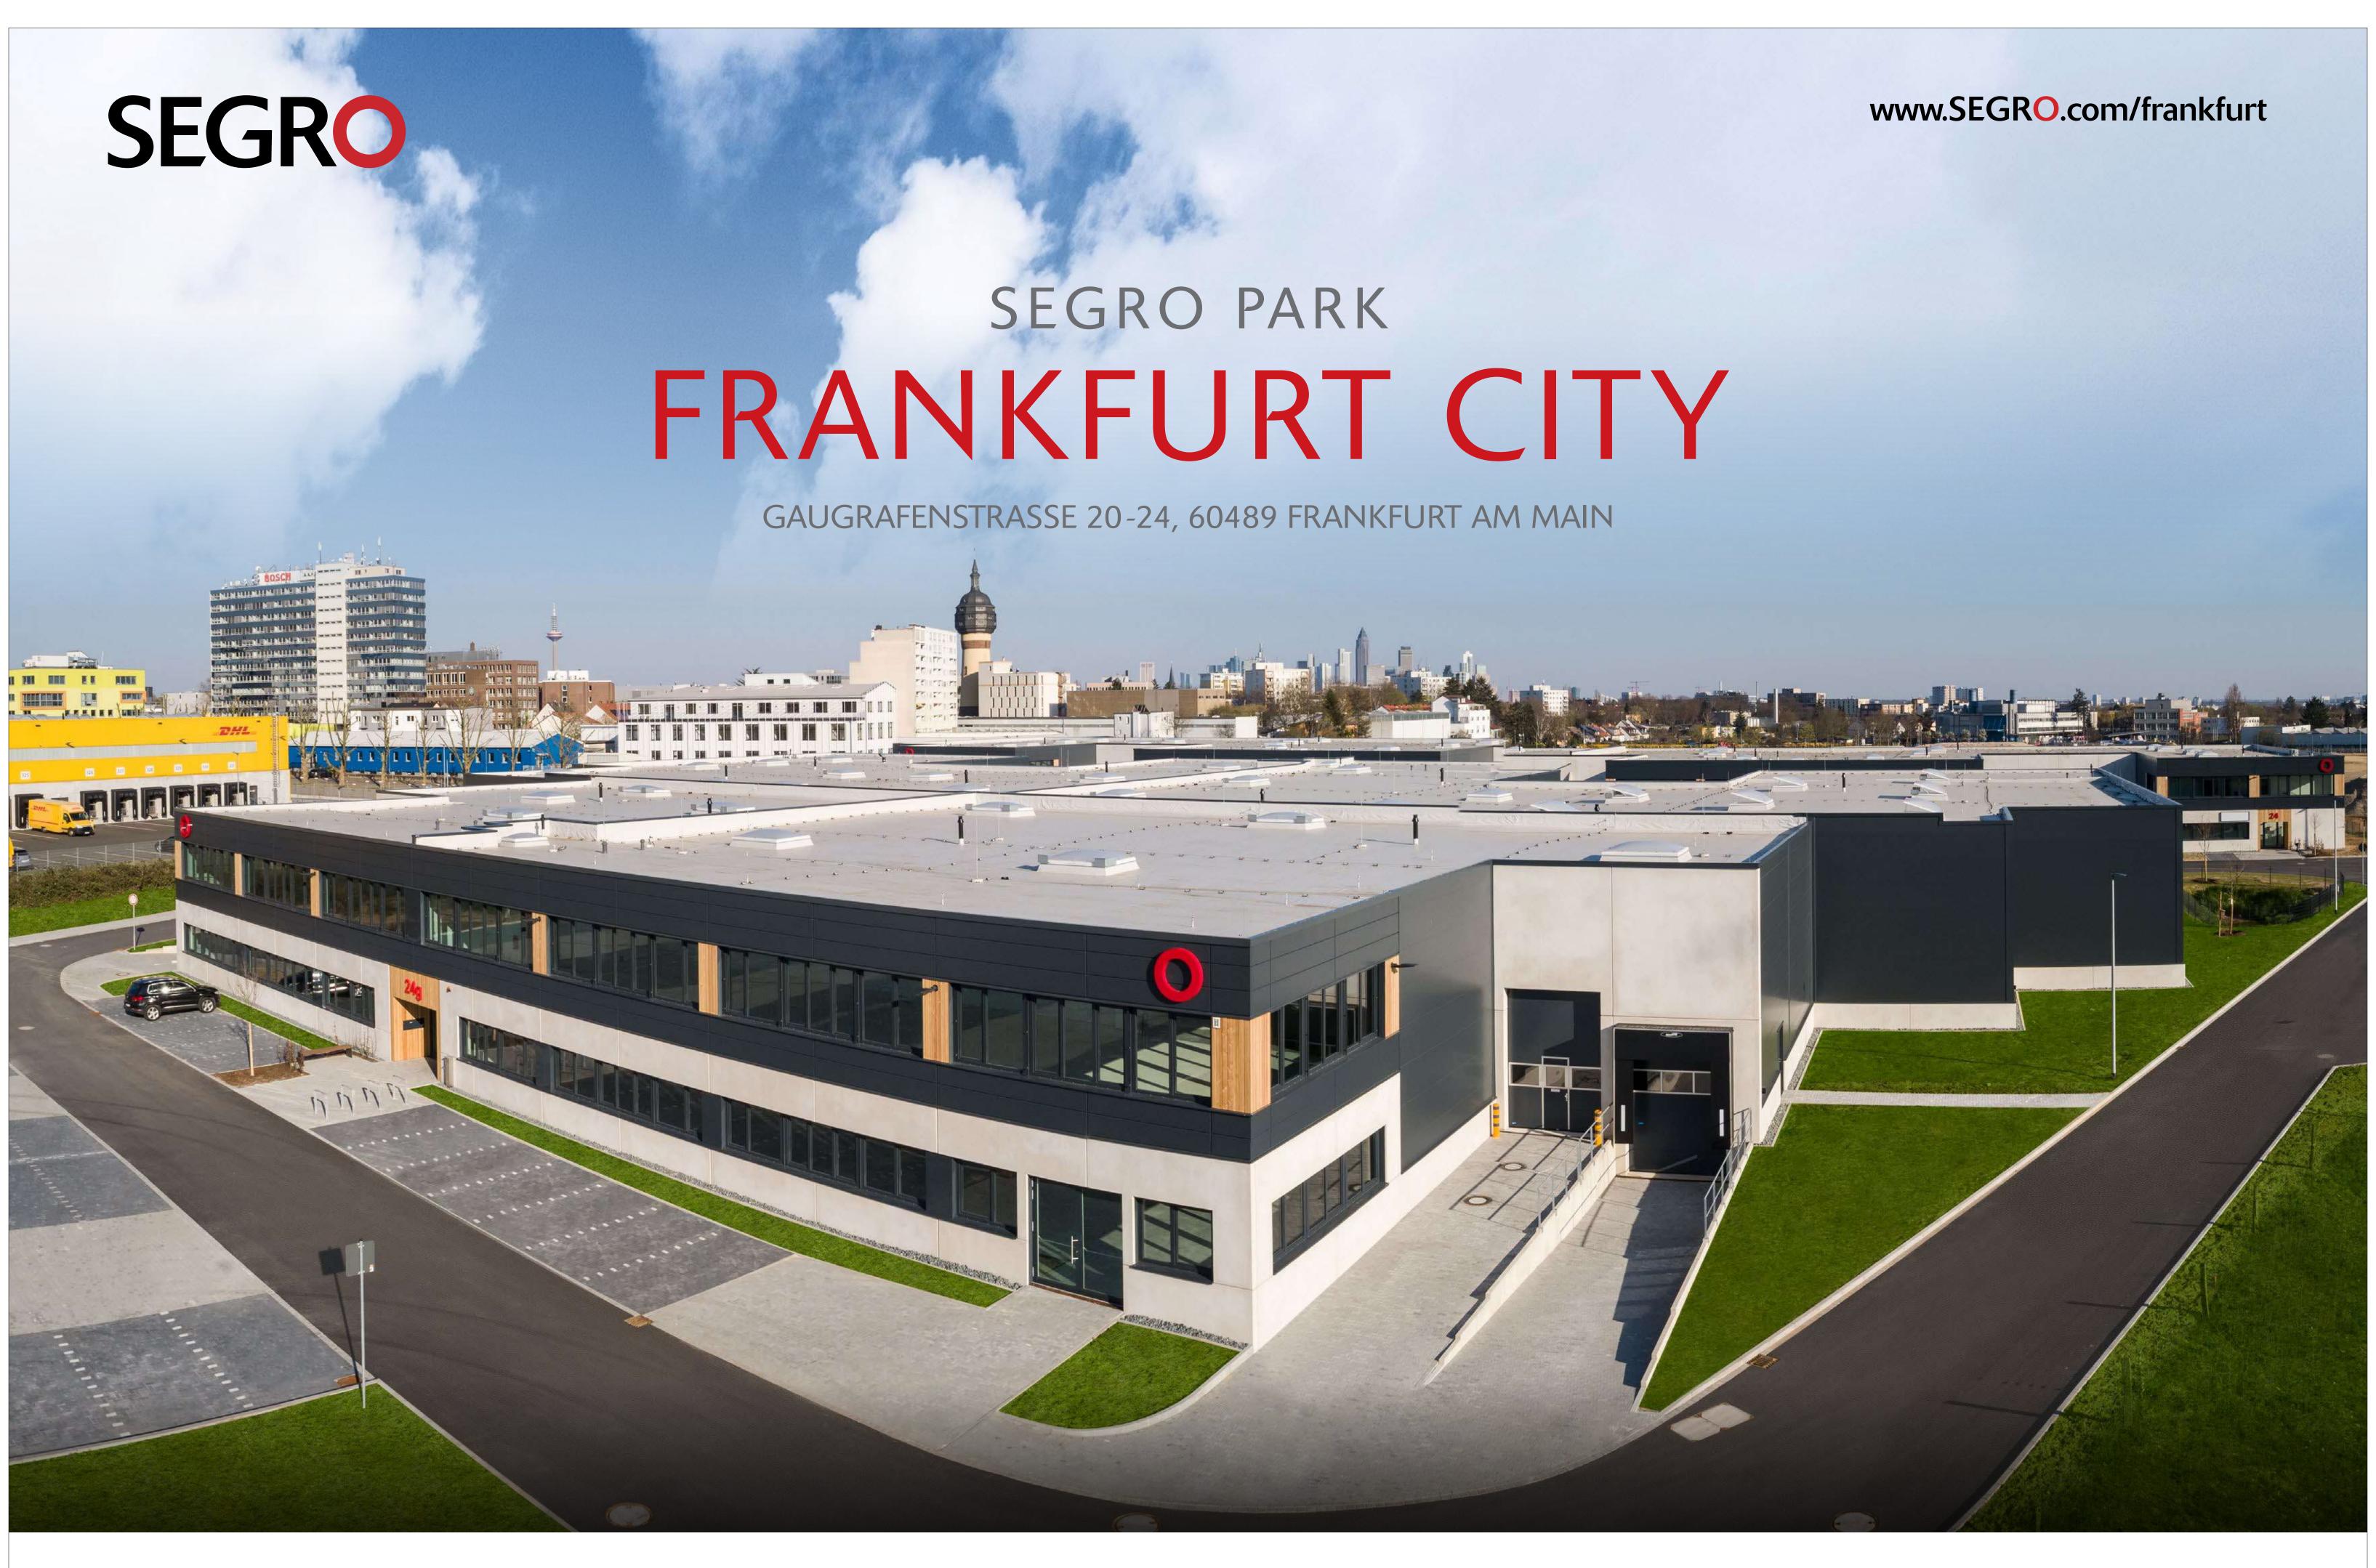

# FRANKFURT CITY

### SEGRO PARK FRANKFURT CITY

170 m Frankfurt Rödelheim 2.2 km "Wolf-Heidenheim-Straße" 280 m