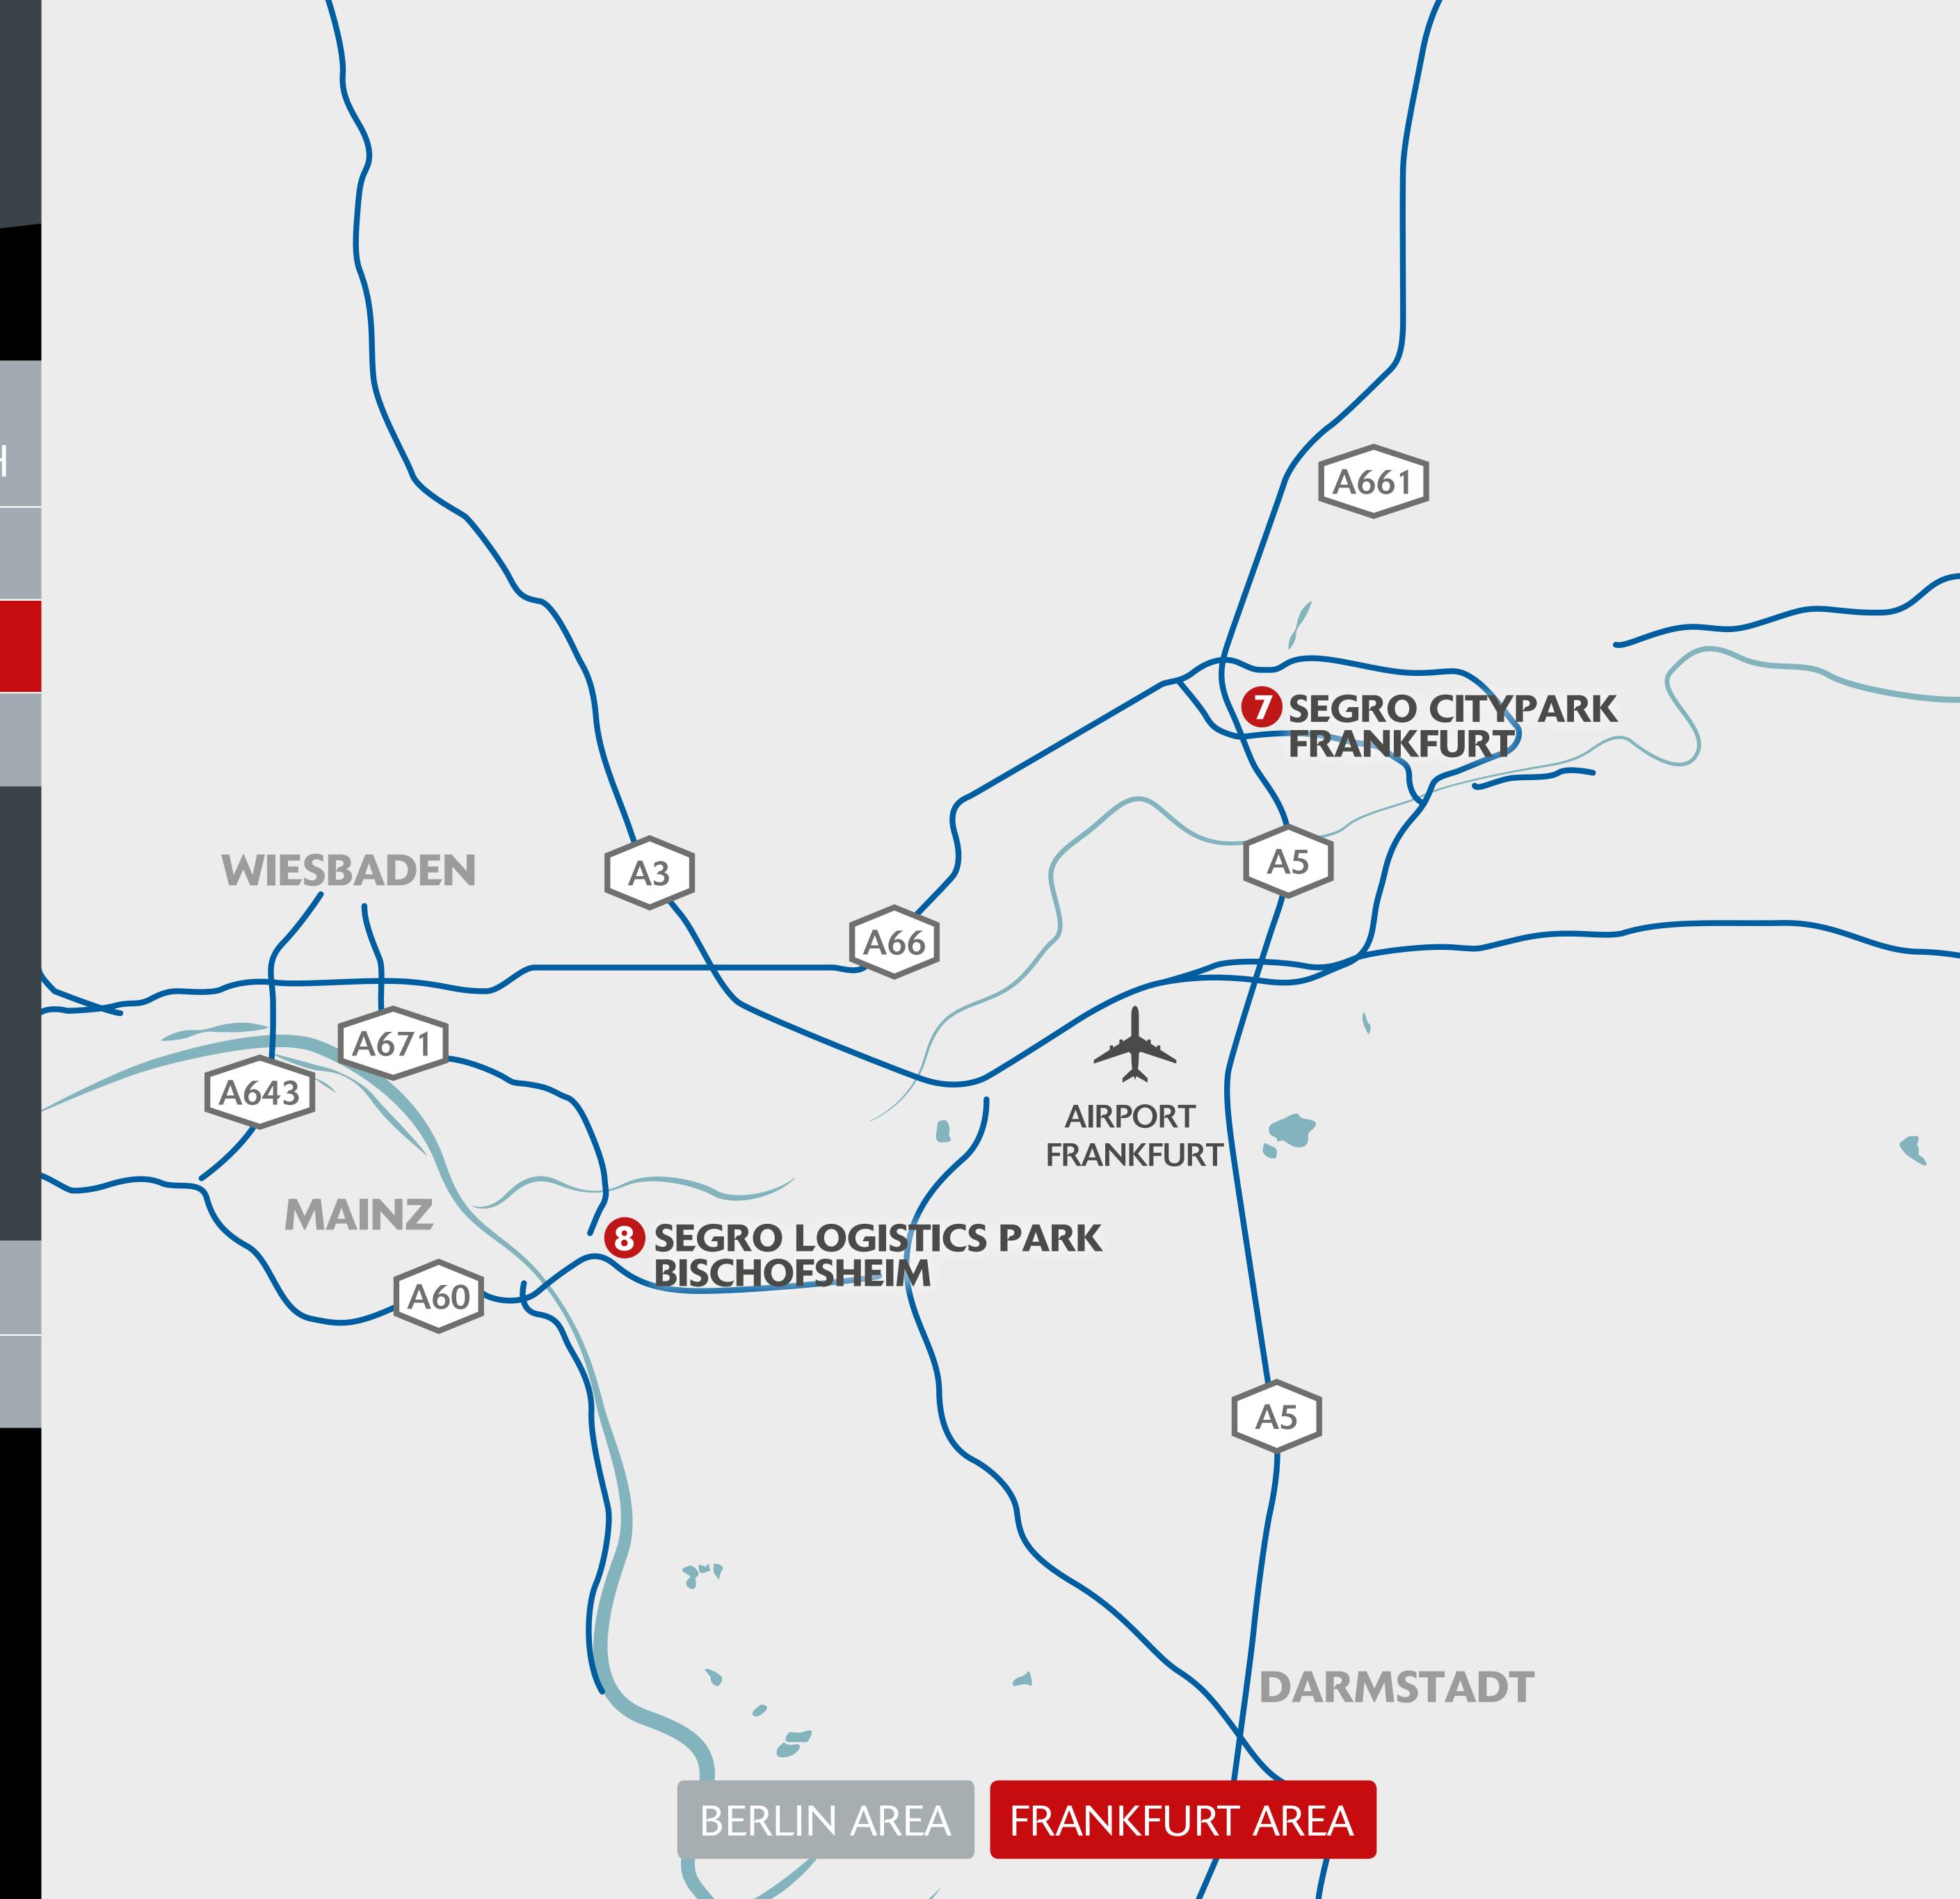

## SEGRO LOGISTICS PARK BISCHOFSHEIM

# MÖRFELDEN WALLDORF

AN DER BRÜCKE, 64546 MÖRFELDEN-WALLDORF

- 20,000 sq m site with buildings, located just 5 km from SEGRO Park Mörfelden.
- Site is let until to a customer until 2023 and will then be redeveloped into modern light industrial space.
- Conveniently located with optimal connection to all major traffic routes (A5, A3, A661 and A67) and only a short drive from Frankfurt airport.