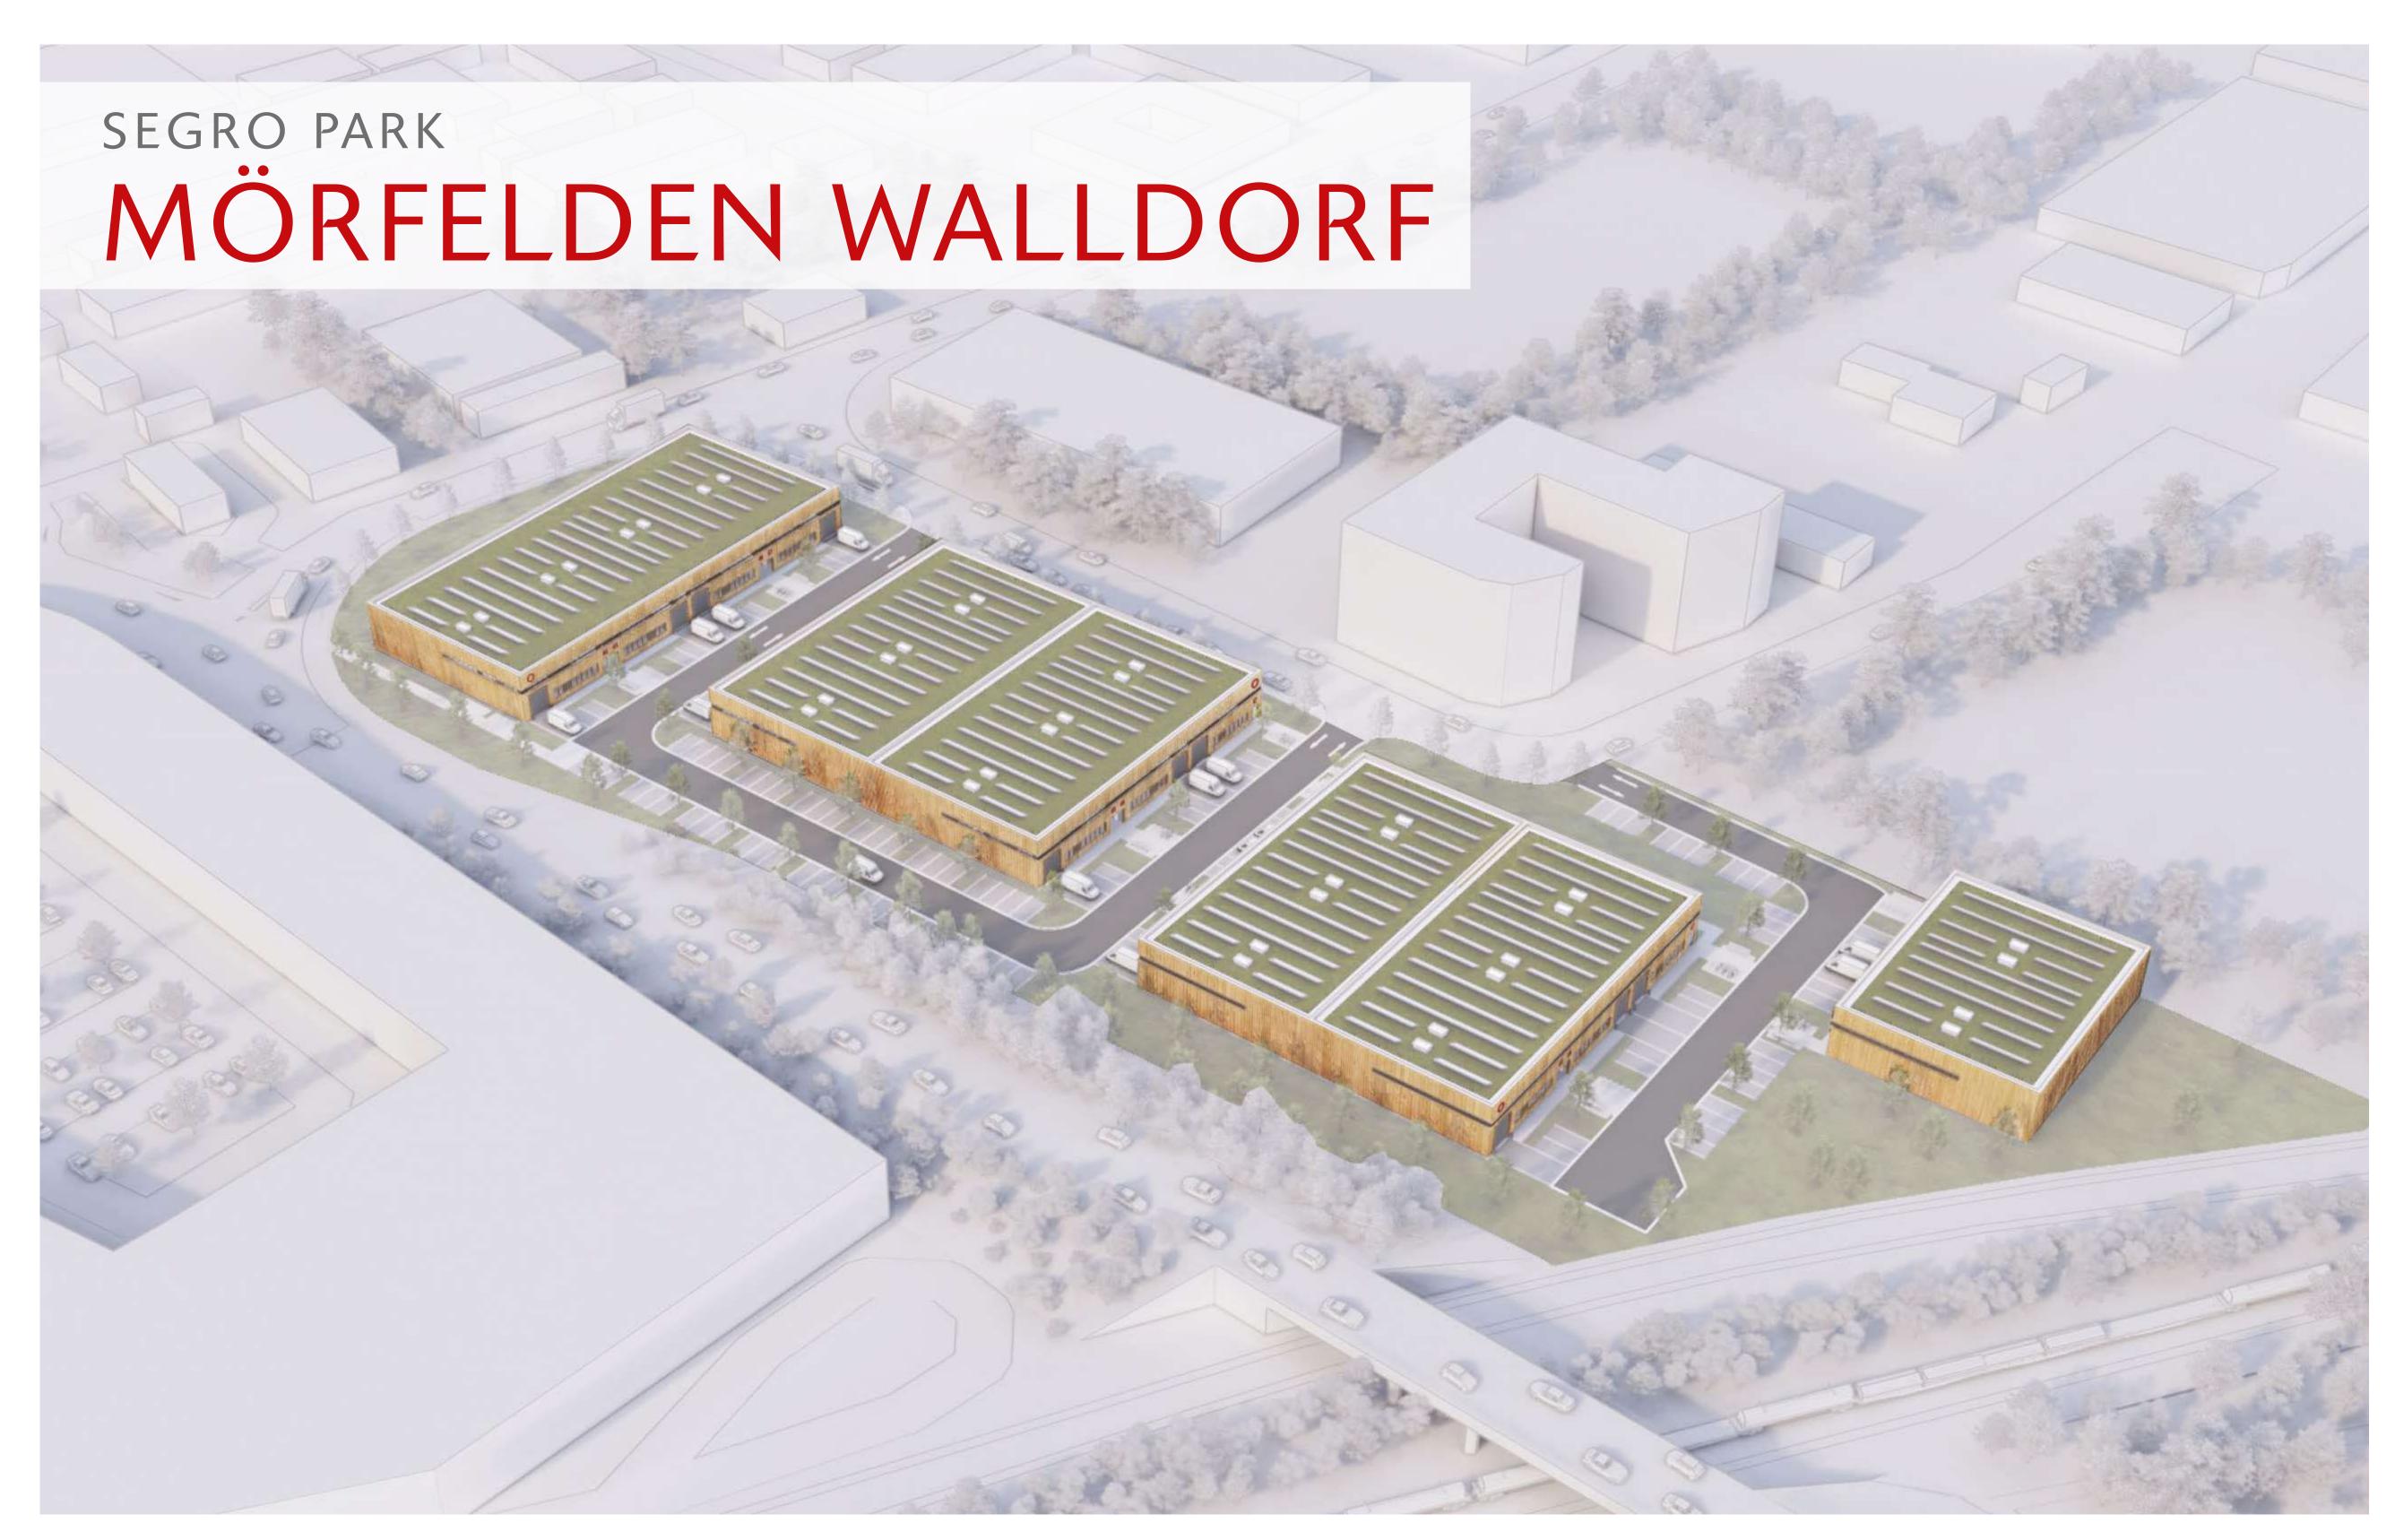

# MÖRFELDEN WALLDORF

AN DER BRÜCKE, 64546 MÖRFELDEN-WALLDORF

- 20,000 sq m site with buildings, located just 5 km from SEGRO Park Mörfelden.
- Site is let until to a customer until 2023 and will then be redeveloped into modern light industrial space.
- Conveniently located with optimal connection to all major traffic routes (A5, A3, A661 and A67) and only a short drive from Frankfurt airport.