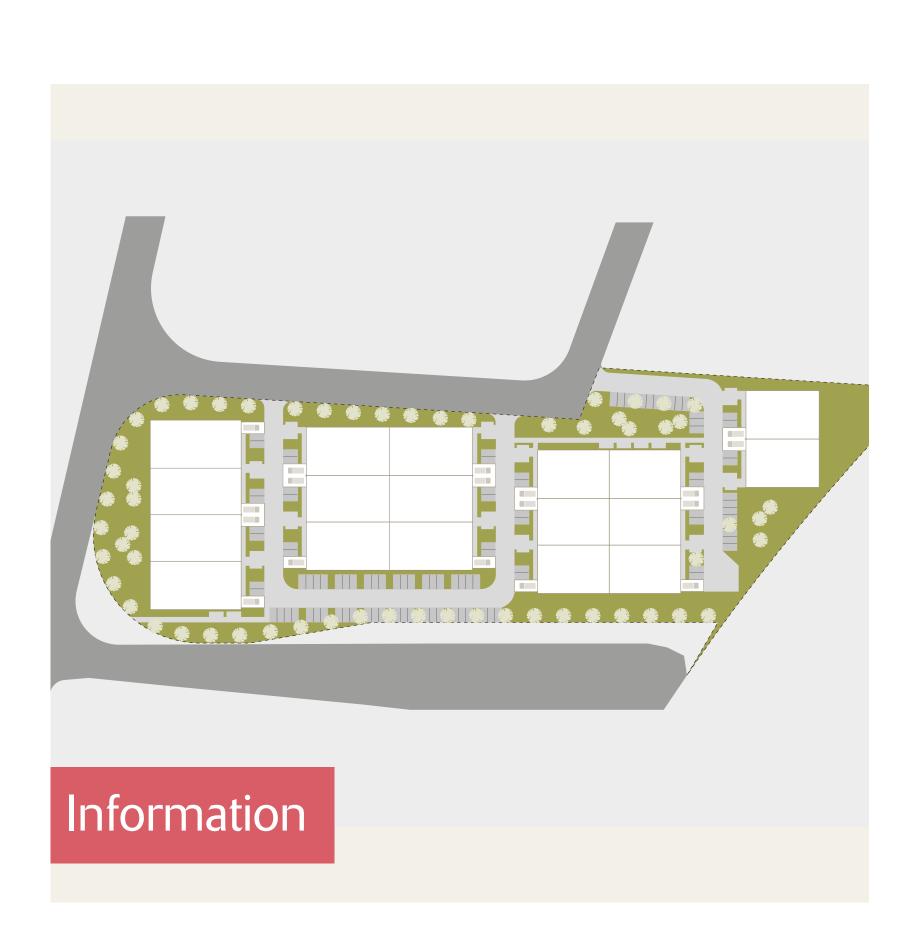

# MÖRFELDEN WALLDORF

AN DER BRÜCKE, 64546 MÖRFELDEN-WALLDORF

- 20,000 sq m site with buildings, located just 5 km from SEGRO Park Mörfelden.
- Site is let until to a customer until 2023 and will then be redeveloped into modern light industrial space.
- Conveniently located with optimal connection to all major traffic routes (A5, A3, A661 and A67) and only a short drive from Frankfurt airport.