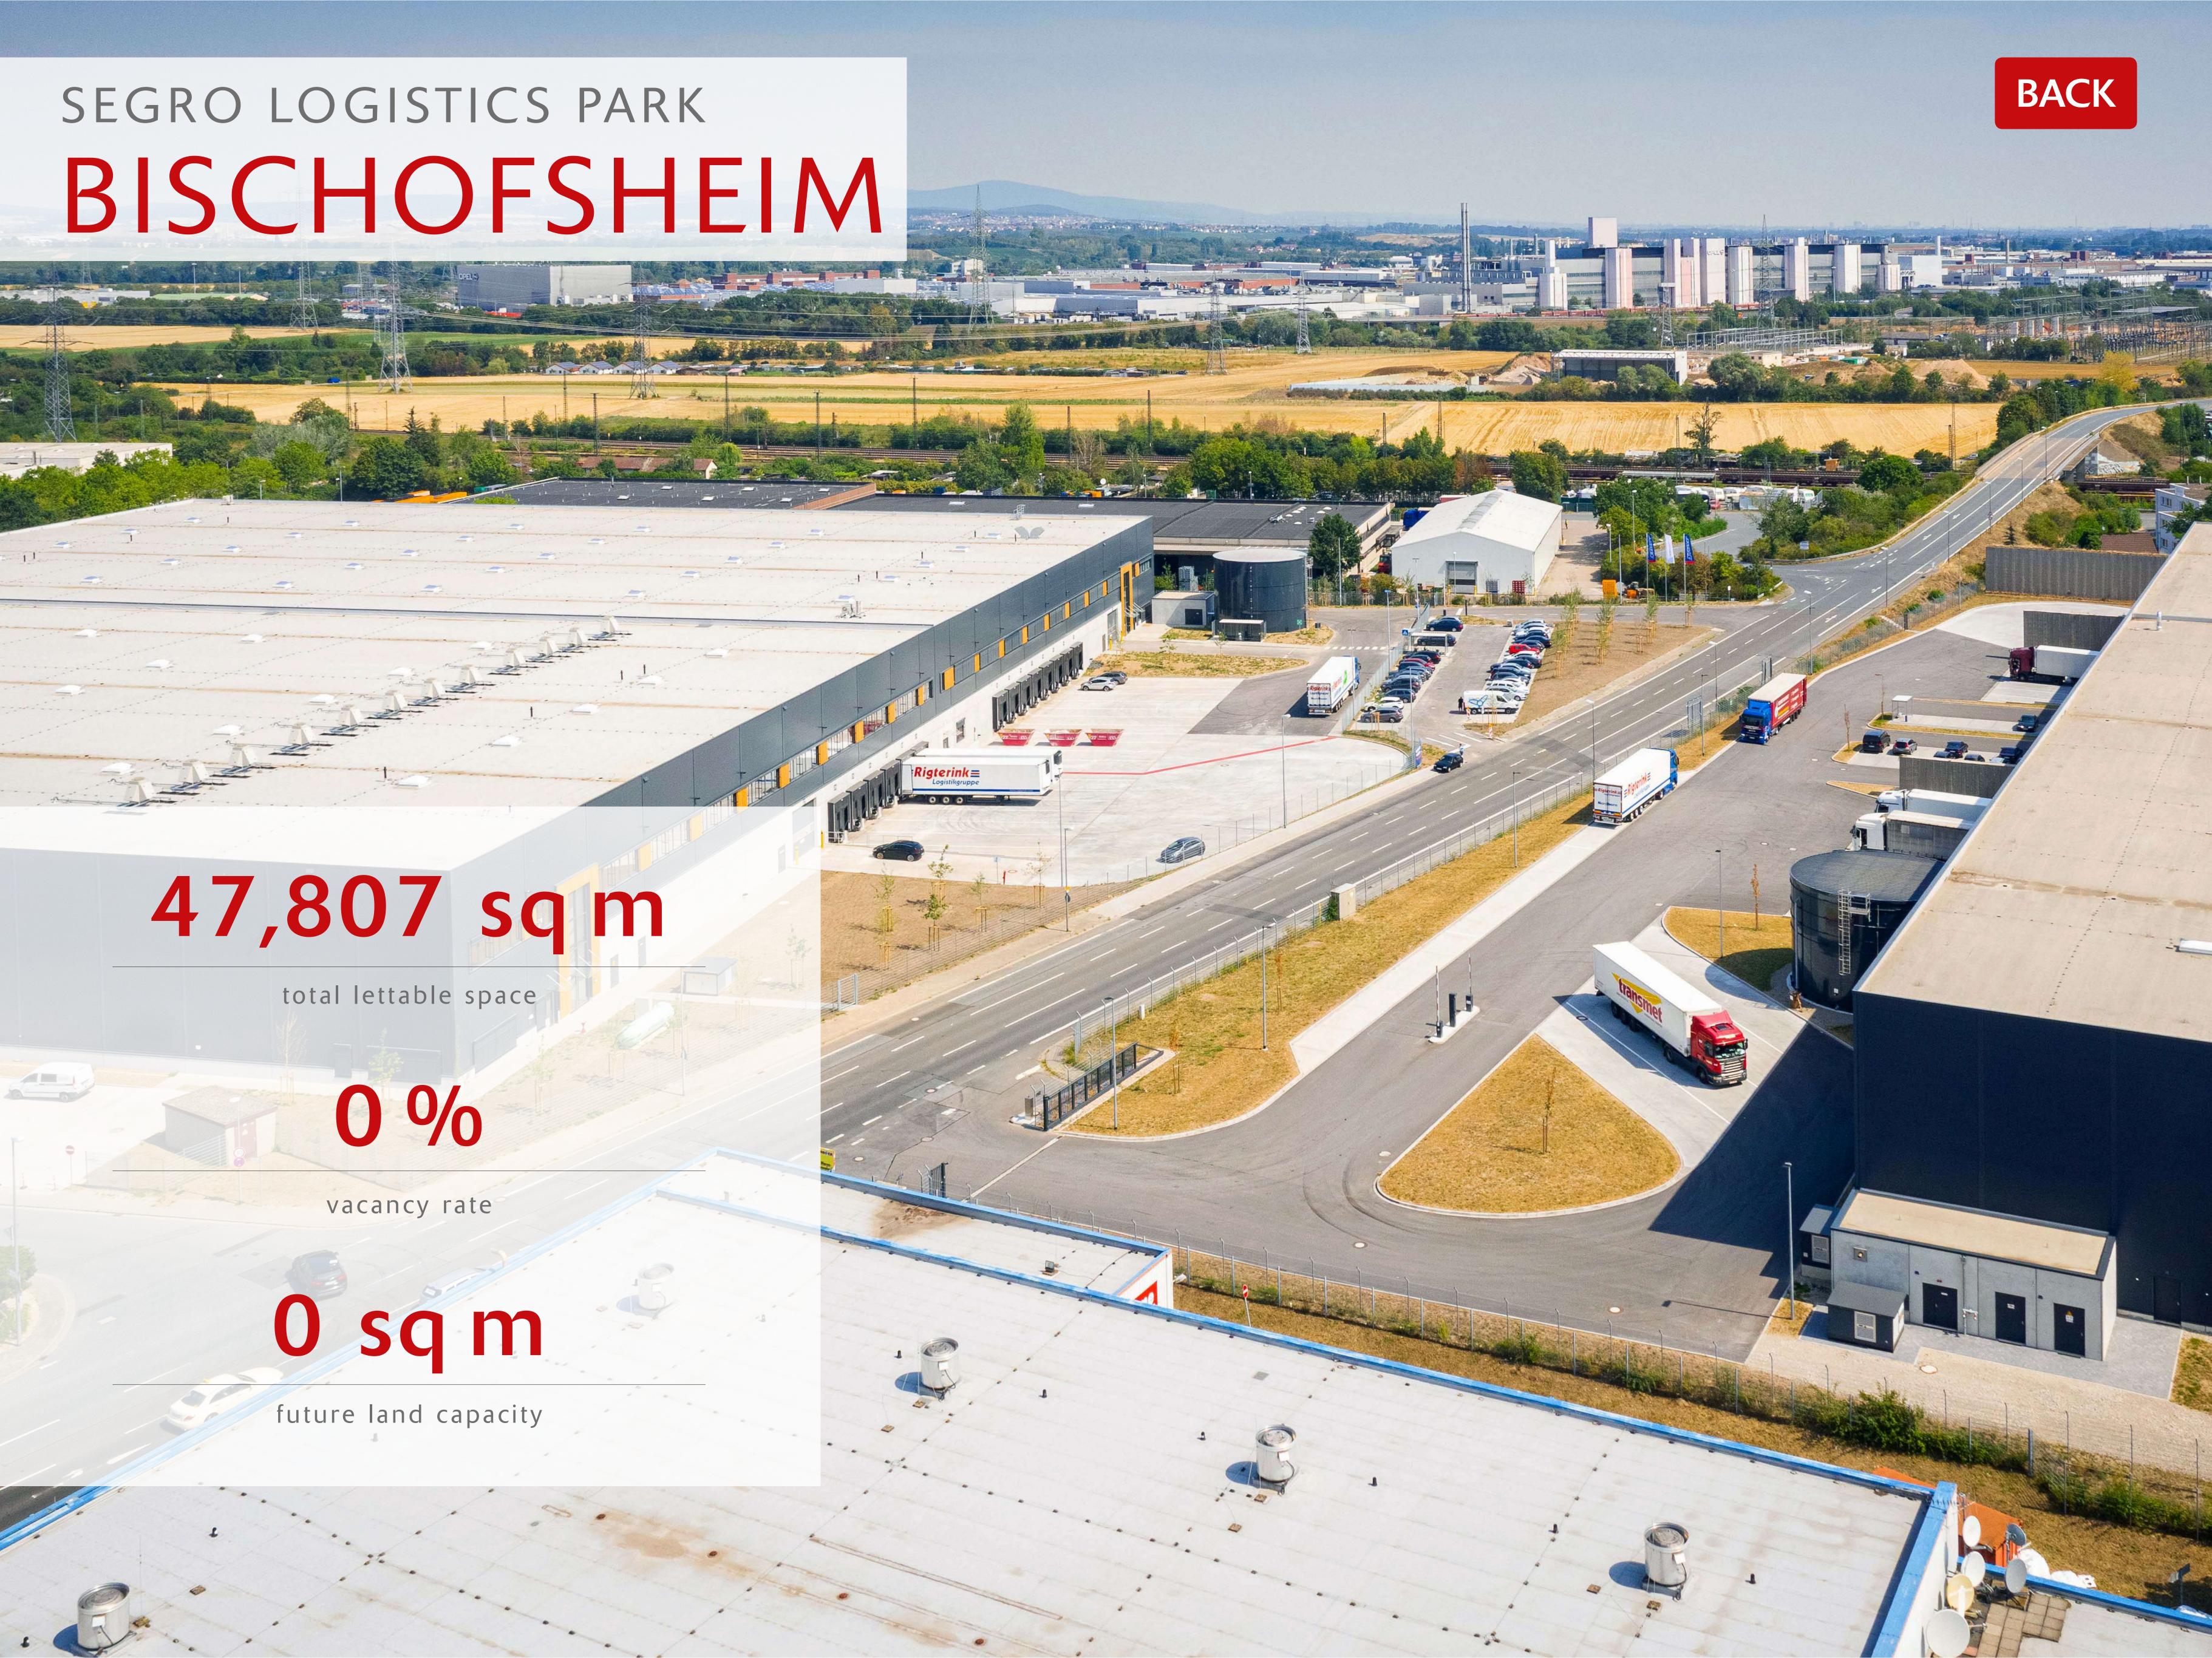

## SEGRO LOGISTICS PARK BISCHOFSHEIM

#### TOTAL SQUARE METRES BUILT

| Total    | 47,807 sq m |
|----------|-------------|
| Unit 1+2 | 29,061 sq m |
| PHASE 2  |             |
| Unit 1+2 | 18,746 sq m |
| PHASE 1  |             |
|          |             |