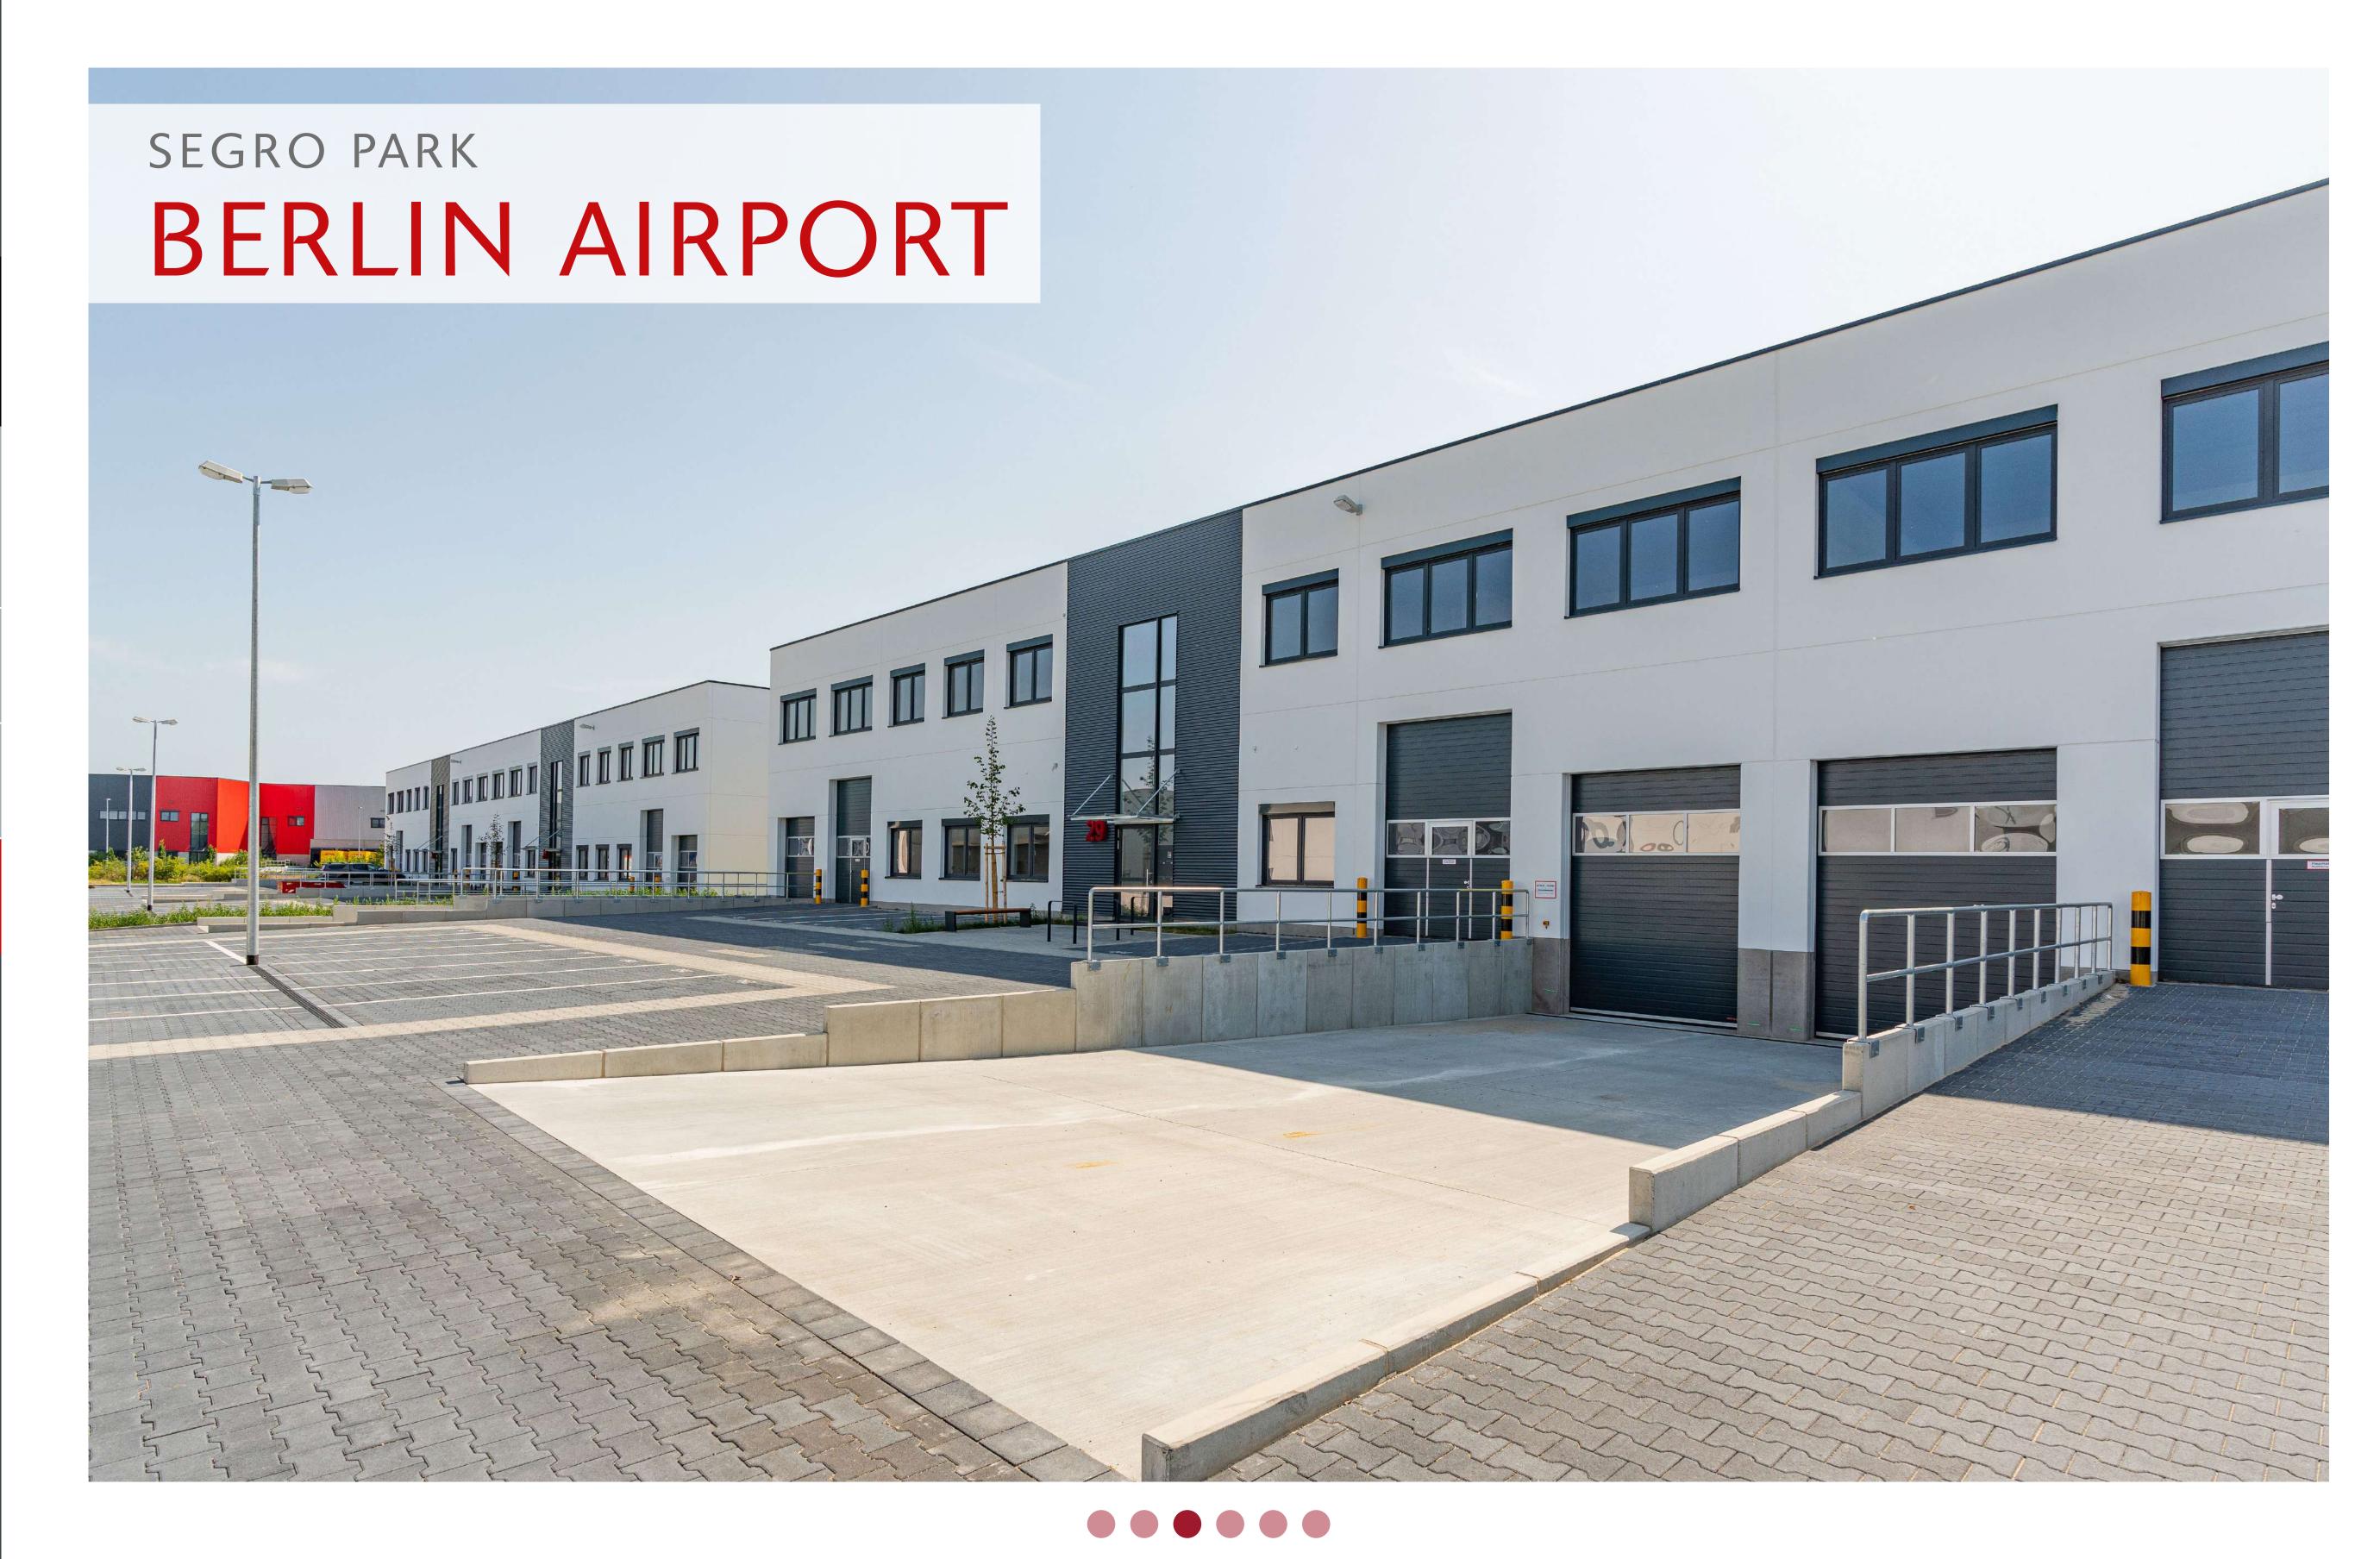

MARKET REPORTS

LOGISTICS

SEGRO PARK BERLIN AIRPORT

# SEGRO PARK BERLIN AIRORT

#### **SPECIFICATIONS**

- Warehouse height: Light Industrial: 6.5 m clear height Urban Logistics: 10 m clear height, Logistics: 12,2 m clear height
- Floor load: 5 t/sqm (forklifts with a maximum permitted load of 3.1 t/sqm)
- Each unit in phase 5 is equipped with 2-4 doors:
- Sectional door (3 mWx4.2 mH), for ground-level access
- Additional loading ramps with loading door (3 m x 3 m) and electro-hydraulic dock leveller
- Windows in the warehouse area
- LED lighting
- Skylights for optimum lighting conditions and ventilation
- Energy-saving construction, DGNB-Gold certified
- Separate supply to each unit with district heating, water and electricity for optimisation of ancillary costs
- 63 A power backup for each unit; can be increased if necessary

#### TOTAL SQUARE METRES BUILT

Light Industrial: 154,500 sqm Logistics: 72,600 sqm

#### LETTABLE SPACE

LIGHT INDUSTRIAL - PHASE 5 Building R Unit Warehouse Total Service 1,819 sqm 253 sqm 247 sqm 2,319 sqm Total 1,819 sq m 253 sqm 247 sqm 2,319 sqm Building O Office Unit Warehouse Total Service 729 sq m 220 sq m 170 sqm 1,119 sqm 06 Total 729 sq m 220 sqm 170 sqm 1,119 sqm Building P Office Warehouse Total Service 2,226 sqm 291 sqm 242 sqm 2,758 sqm 1,817 sqm 214 sqm 209 sqm 2,240 sqm 217 sq m 212 sqm 2,246 sqm 220 sq m 203 sqm 2,264 sqm 7,700 sqm 942 sqm 866 sqm 9,508 sqm Building Q Total Warehouse Service 2,153 sqm 290 sqm 242 sqm 2,685 sqm 2,133 sqm 285 sqm 280 sqm 2,698 sqm 1,500 sqm 217 sqm 212 sqm 1,929 sqm 1,193 sqm 220 sqm 203 sqm 1,616 sqm 6,979 sqm 1,012 sqm 937 sqm 8,927 sqm