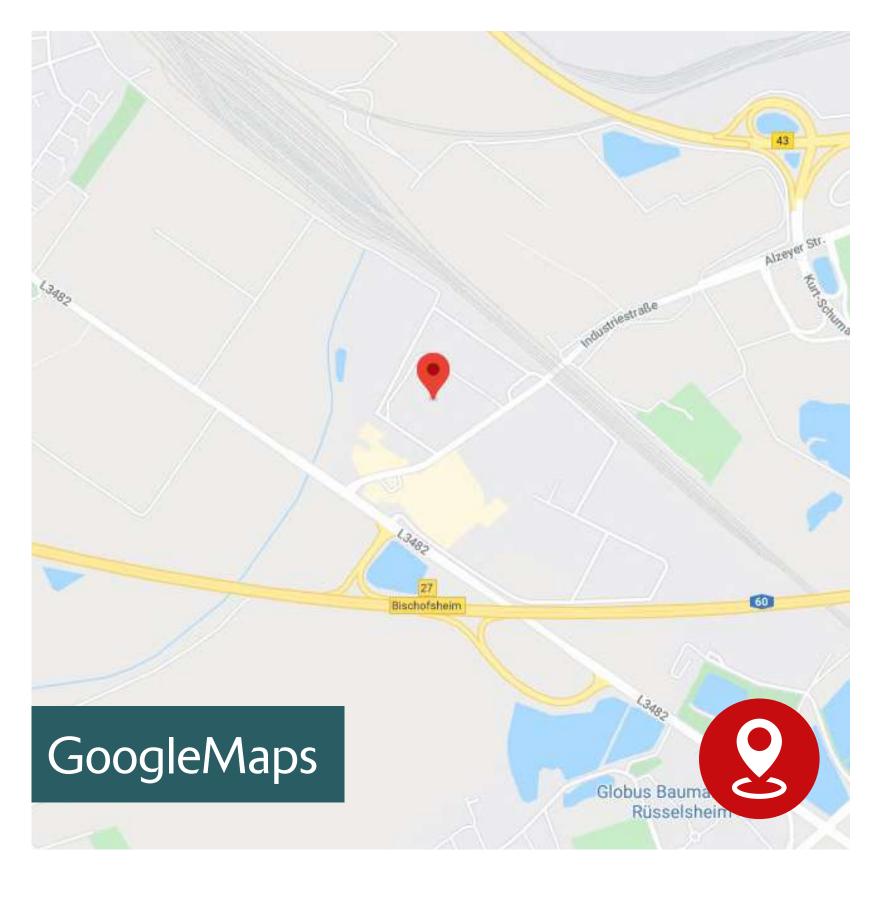

R

- 1 SEGRO PARK BERLIN AIRPORT
- 2 SEGRO PARK FRANKFURT CITY
- 3 SEGRO LOGISTICS PARK BISCHOFSHEIM
- 4 SEGRO PARK MÖRFELDEN
- 5 SEGRO PARK MÖRFELDEN WALLDORF

MARKET REPORTS

BIOGRAPHY











4<sup>th</sup> & 5<sup>th</sup> APRIL 2022

2018–2021 THE NE STORY OF GROWTH

SCHEDULE

TOUR MAP

### ASSET TOUR

- 1 SEGRO PARK BERLIN AIRPORT
- 2 SEGRO PARK FRANKFURT CITY
- 3 SEGRO LOGISTICS PARK BISCHOFSHEIM
- 4 SEGRO PARK MÖRFELDEN
- 5 SEGRO PARK MÖRFELDEN WALLDORF

MARKET REPORTS











4<sup>th</sup> & 5<sup>th</sup> APRIL 2022

2018–2021 THE NE STORY OF GROWTH

SCHEDULE

TOUR MAP

### ASSET TOUR

- 1) SEGRO PARK BERLIN AIRPORT
- 2 SEGRO PARK FRANKFURT CITY
- 3 SEGRO LOGISTICS PARK BISCHOFSHEIM
- 4 SEGRO PARK MÖRFELDEN
- 5 SEGRO PARK MÖRFELDEN WALLDORF

MARKET REPORTS

BIOGRAPHY











4<sup>th</sup> & 5<sup>th</sup> APRIL 2022

2018–2021 THE NE STORY OF GROWTH

SCHEDULE

TOUR MAP

### ASSET TOUR

- 1 SEGRO PARK BERLIN AIRPORT
- 2 SEGRO PARK FRANKFURT CITY
- 3 SEGRO LOGISTICS PARK BISCHOFSHEIM
- 4 SEGRO PARK MÖRFELDEN
- 5 SEGRO PARK MÖRFELDEN WALLDORF

MARKET REPORTS





























## SEGRO LOGISTICS PARK BISCHOFSHEIM









#### **SPECIFICATIONS**

#### WAREHOUSE

- Warehouse height: 12 m clear height
- Roof: Foiled warm roof with heat insulation according to valid EnEV
- Windows: Aluminum windows with insulating glazing
- Warehouse floor: steel fibre concrete floor, jointless, designed for forklift traffic up to 6 t/sq m
- Heating (district heating): up to 17° C (warehouse) / 20 °C (offices/social areas)
- Lighting: LED

#### OFFICE

- Room layout