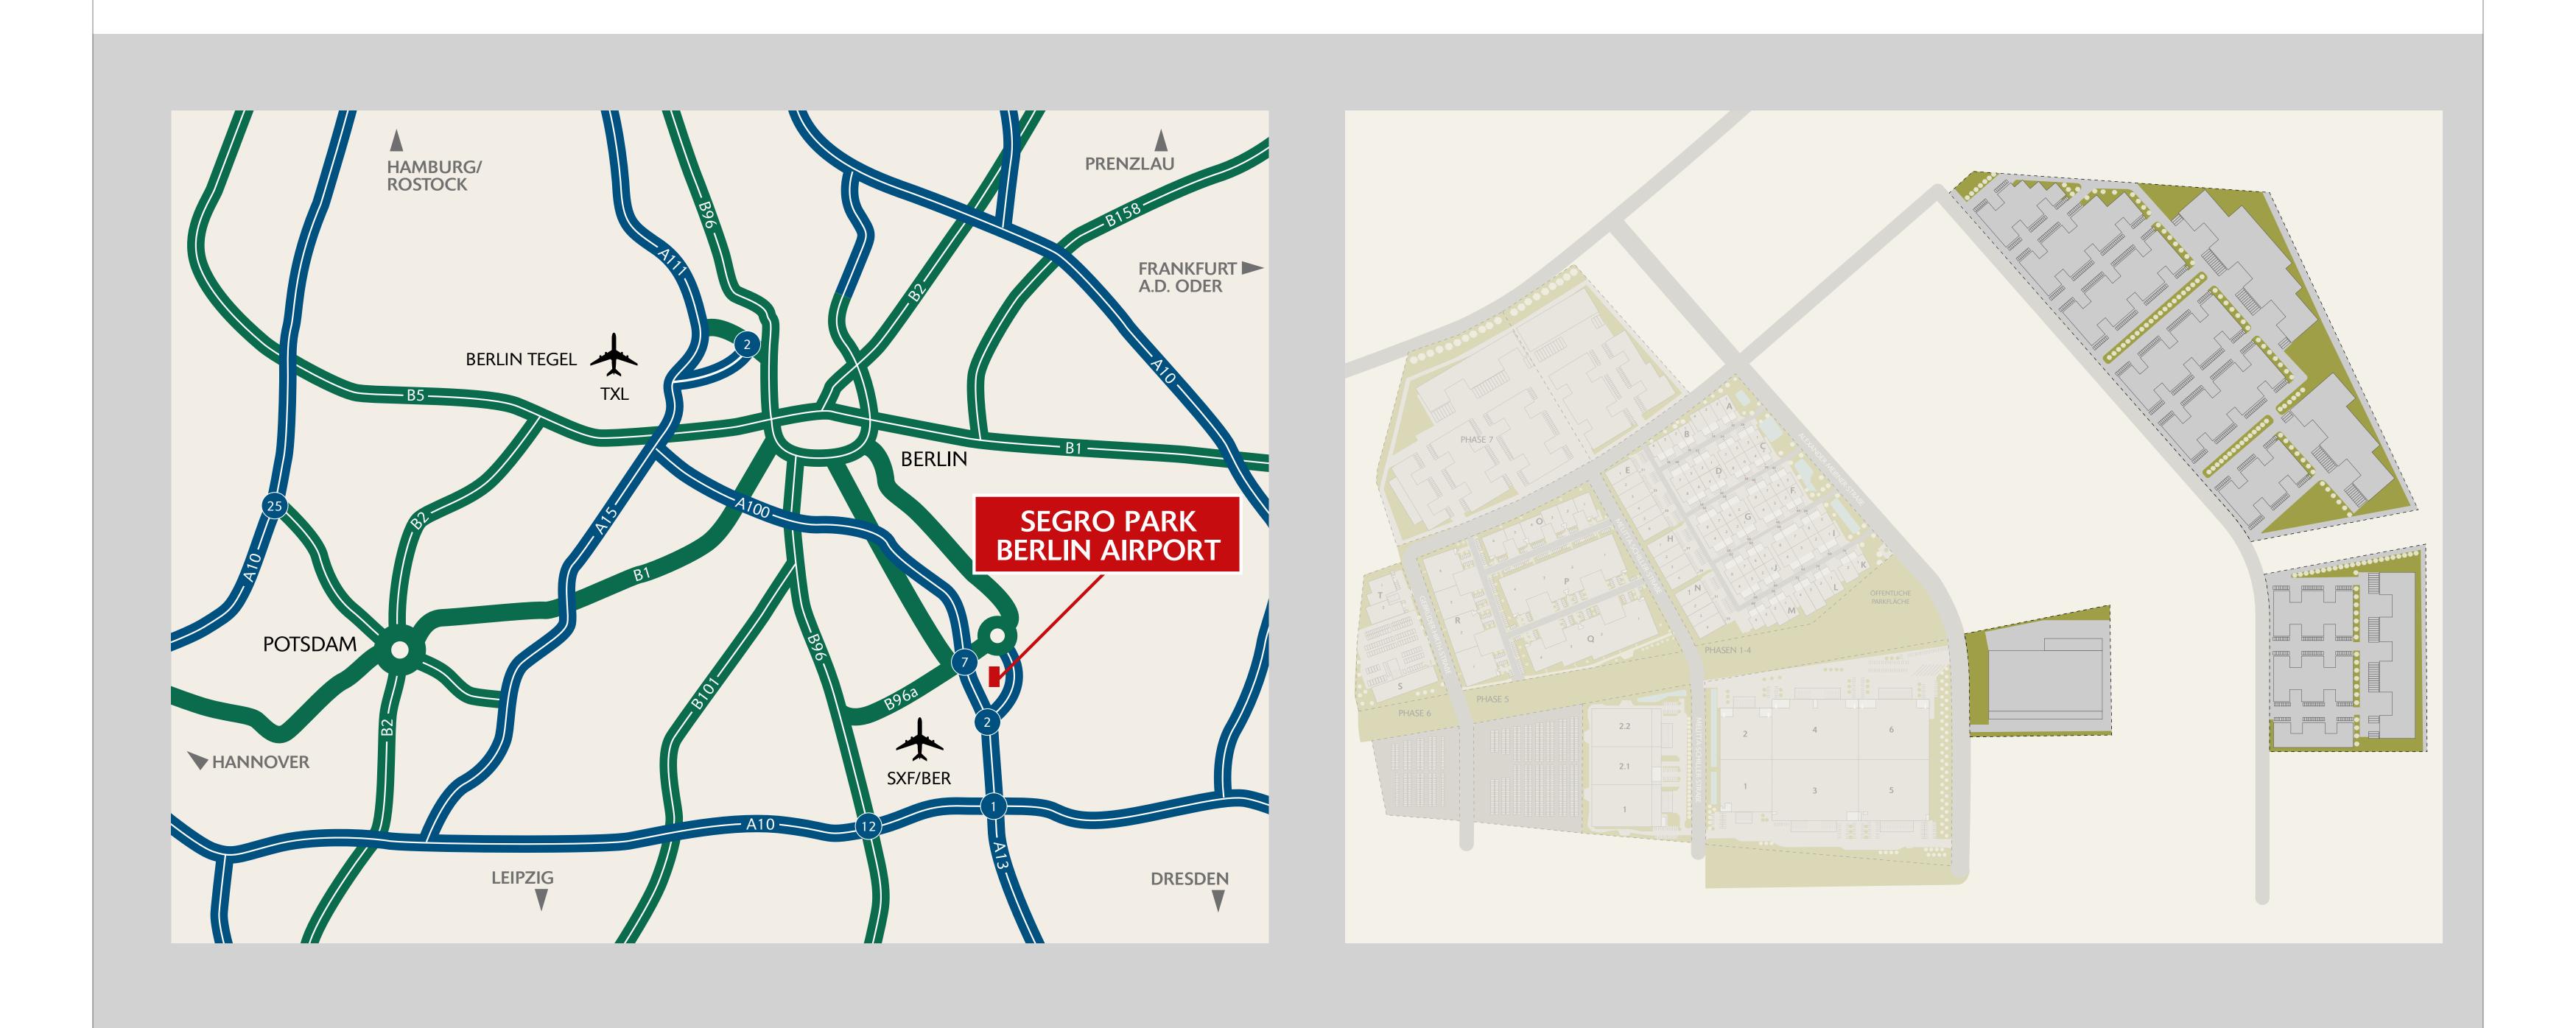

### FUTURE DEVELOPMENT

AM SEEGRABEN/
ALEXANDER-MEISSNER-STRASSE,
12526 BERLIN

- 63 hectares land of which 32 hectares are intended for green and compensation areas and a further 31 hectares capable of developing 140,000 sq m of light industrial space.
- Expansion of the existing SEGRO park, which is situated on the adjoining land, totalling 295,000 sq m in the next years.
- Excellent connection to motorways (2 km), airport (2 km) and public transport (1 km).