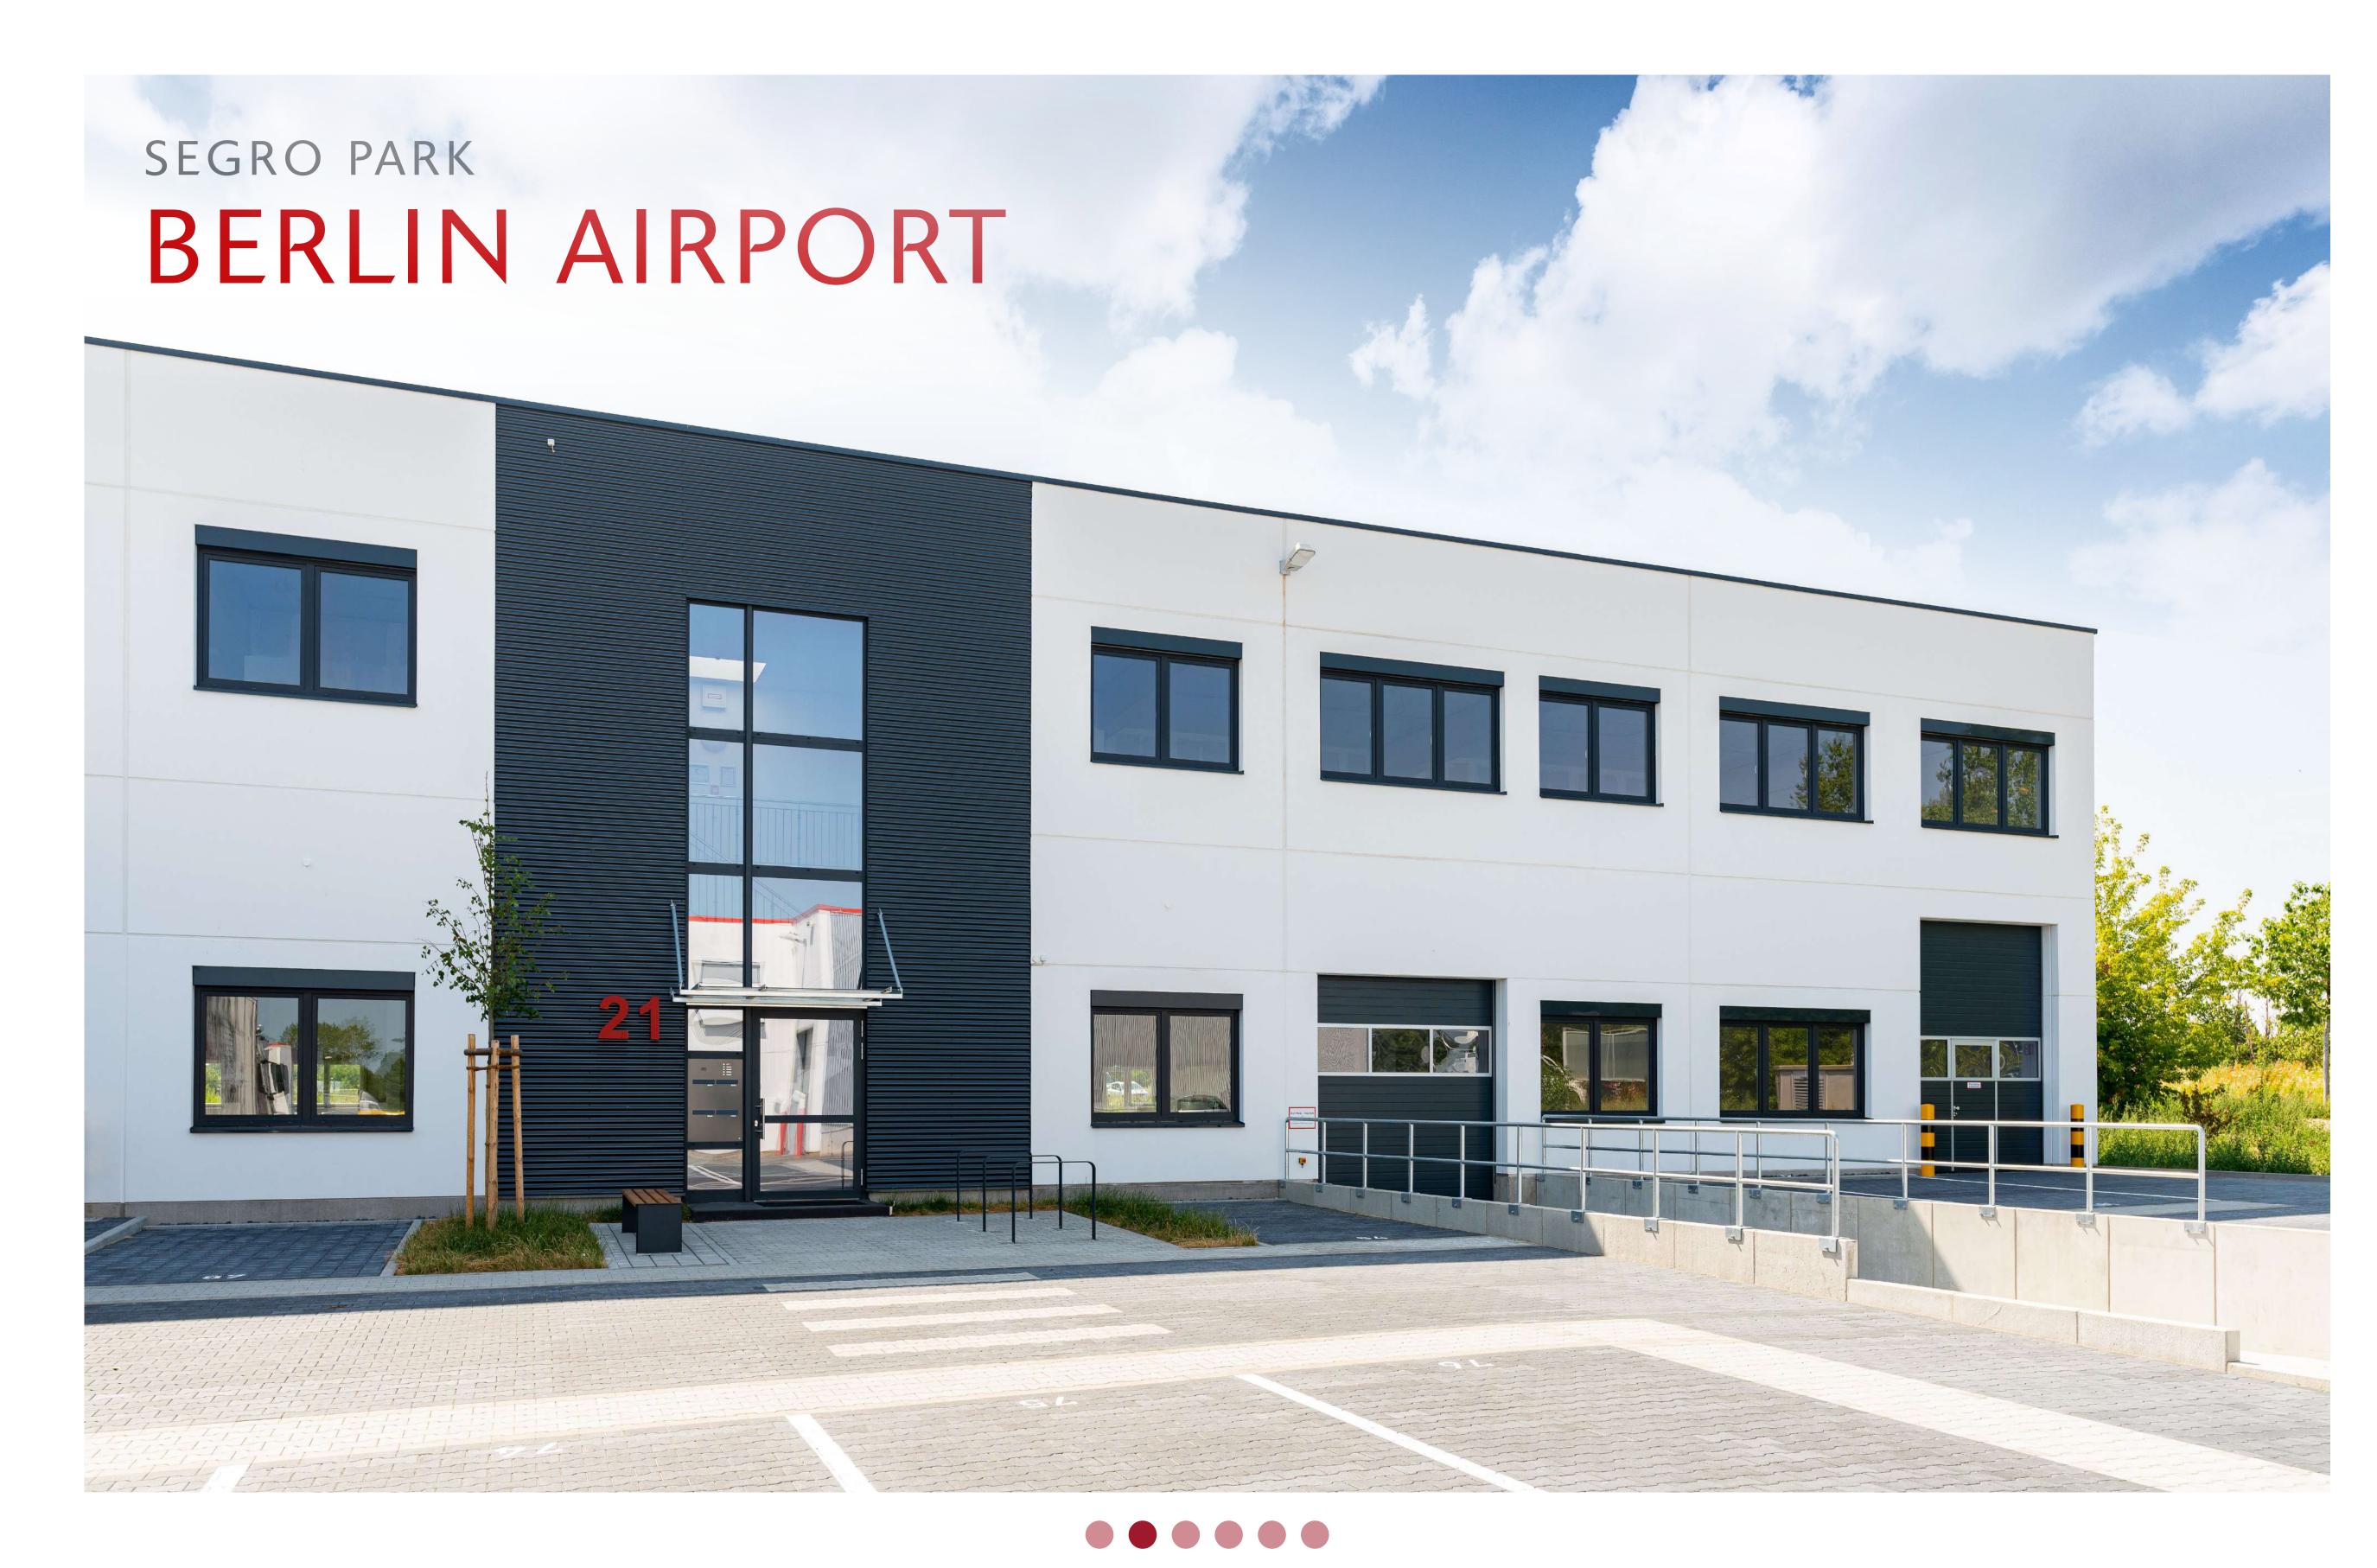

# SEGRO PARK BERLIN AIRORT

#### **SPECIFICATIONS**

- Warehouse height: Light Industrial: 6.5 m clear height Urban Logistics: 10 m clear height, Logistics: 12,2 m clear height
- Floor load: 5 t/sqm (forklifts with a maximum permitted load of 3.1 t/sqm)
- Each unit in phase 5 is equipped with 2-4 doors:
- Sectional door (3 mWx4.2 mH), for ground-level access
- Additional loading ramps with loading door (3 m x 3 m) and electro-hydraulic dock leveller
- Windows in the warehouse area
- LED lighting
- Skylights for optimum lighting conditions and ventilation
- Energy-saving construction, DGNB-Gold certified
- Separate supply to each unit with district heating, water and electricity for optimisation of ancillary costs
- 63 A power backup for each unit; can be increased if necessary