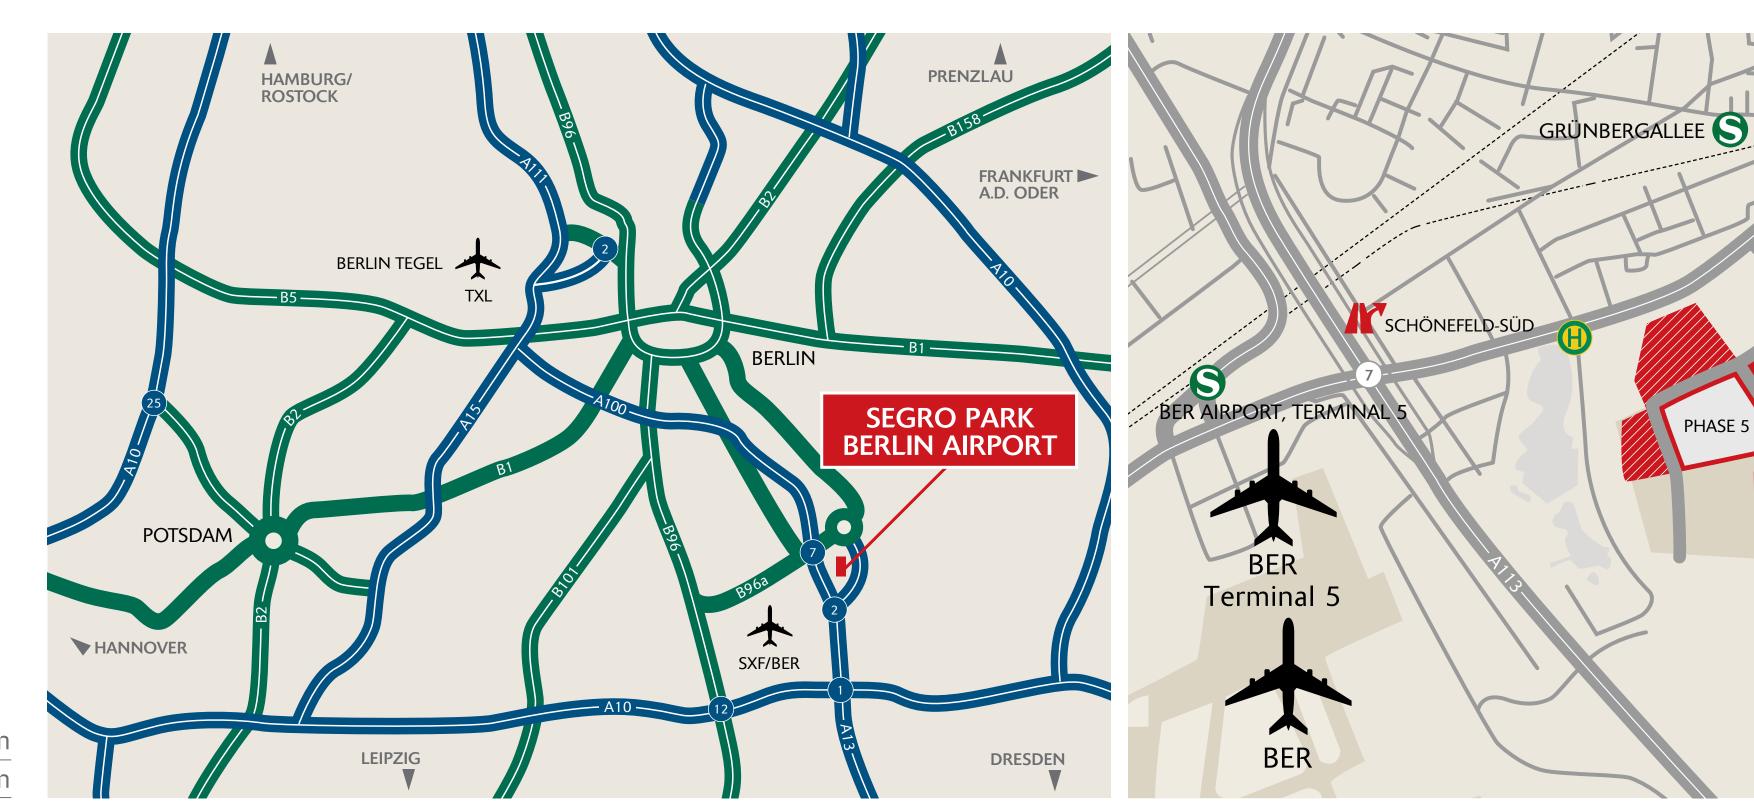

### FUTURE DEVELOPMENT

AM SEEGRABEN/
ALEXANDER-MEISSNER-STRASSE,
12526 BERLIN

- 63 hectares land of which 32 hectares are intended for green and compensation areas and a further 31 hectares capable of developing 140,000 sq m of light industrial space.
- Expansion of the existing SEGRO park, which is situated on the adjoining land, totalling 295,000 sq m in the next years.
- Excellent connection to motorways (2 km), airport (2 km) and public transport (1 km).