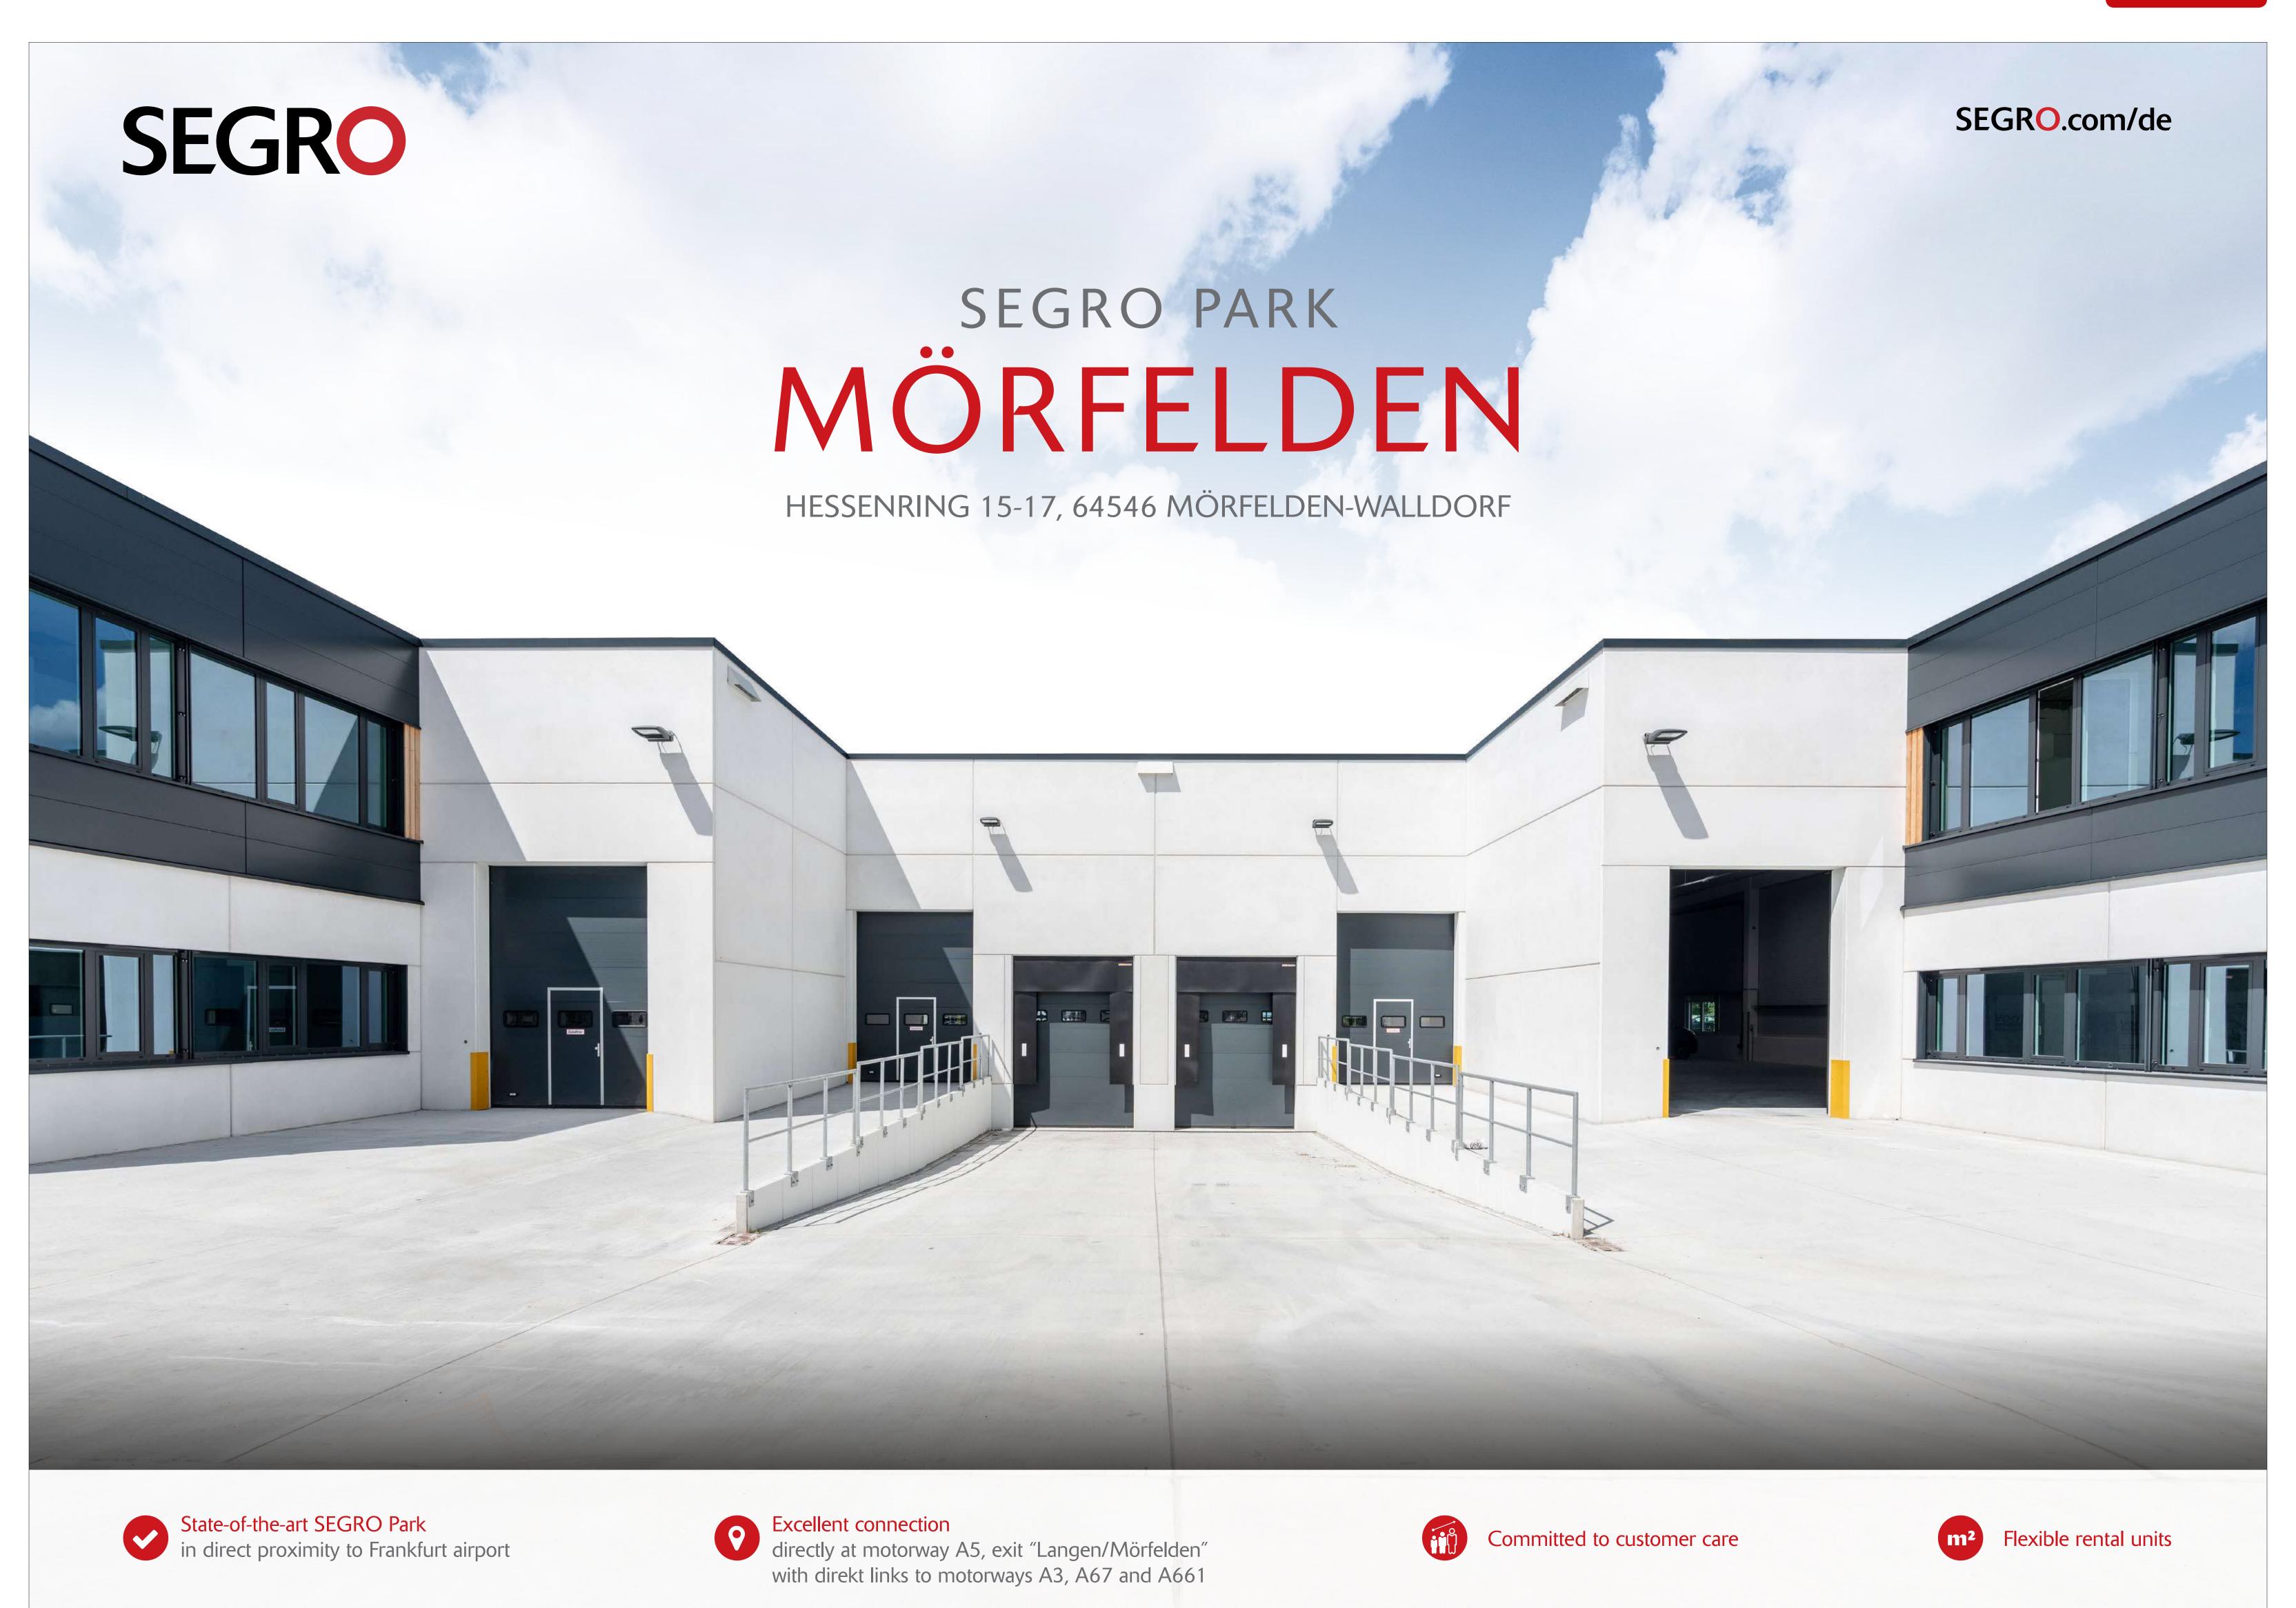

### SEGRO PARK MÖRFELDEN

550 m

2.1 km

4.0 km

#### **SPECIFICATIONS**

Walldorf (Hess)

**S** Mörfelden

- Warehouse height (clear height): Building 1: 6.5 m Building 2 and 3: 8 m
- Roof: Sheet insulated roof with 200 mm insulation according to valid ENEV
- Windows: aluminium windows with double glazing
- Warehouse floor: Reinforced concrete floor with jointfree hard aggregate spread. Designed for maximum permitted forklift loads of 50 kN (≈5 t) overall weight and concentrated loads of racking posts of 25 kN (≈ 2.5 t) with 100 cm/30 cm/100 cm distance between columns and 15 cm x 15 cm base plates evenness
- Heating (district heating): Gas-fired radiant heaters, designed for room temperatures up to 17° C (warehouse) / 20° C (offices/social rooms)
- Service area: window bands, suitable for permanent workplaces, LED lighting
- Office standards: room layout according to tenant's request, floor cable channel (including electrical wiring, without IT network cabling), suspended ceiling with integrated lighting
- DGNB Gold certification
- Car park with 300 parking spaces