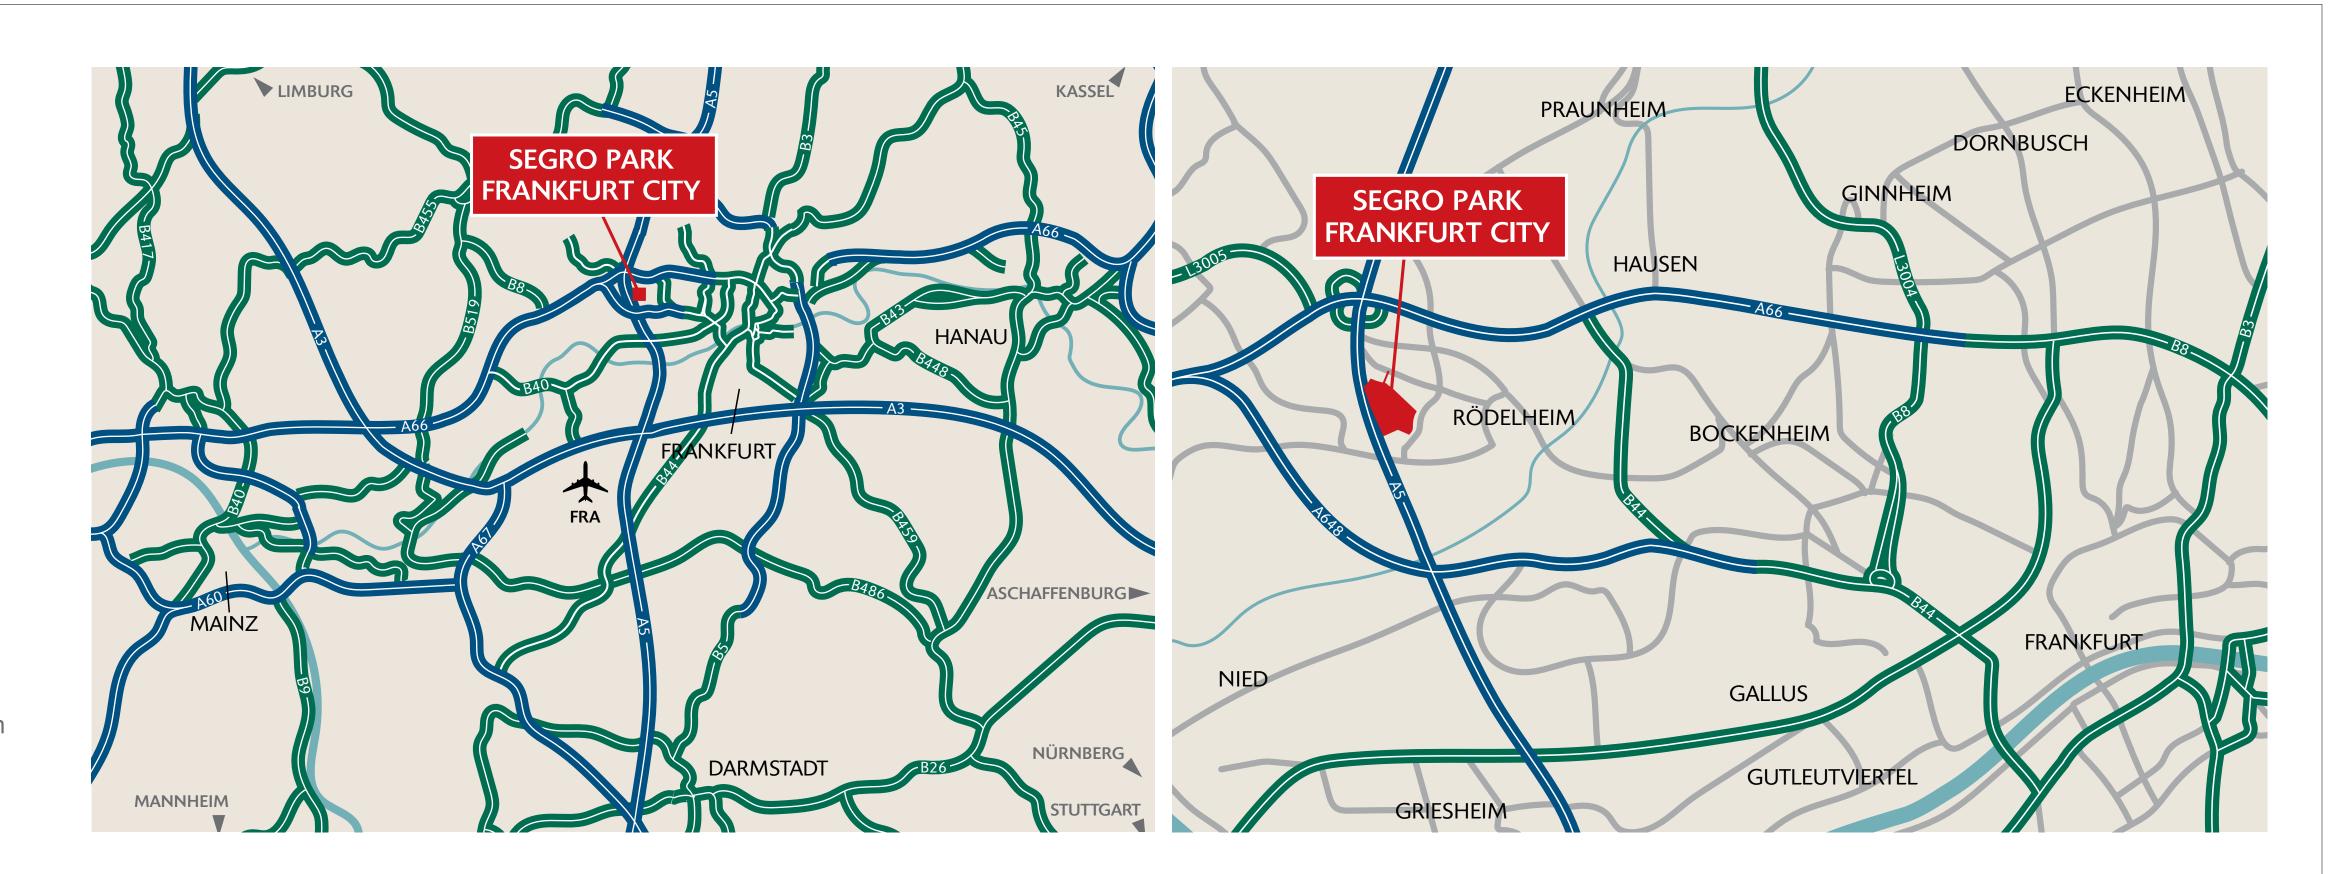

# FRANKFURT CITY

### SEGRO PARK FRANKFURT CITY

170 m Frankfurt Rödelheim 2.2 km "Wolf-Heidenheim-Straße" 280 m