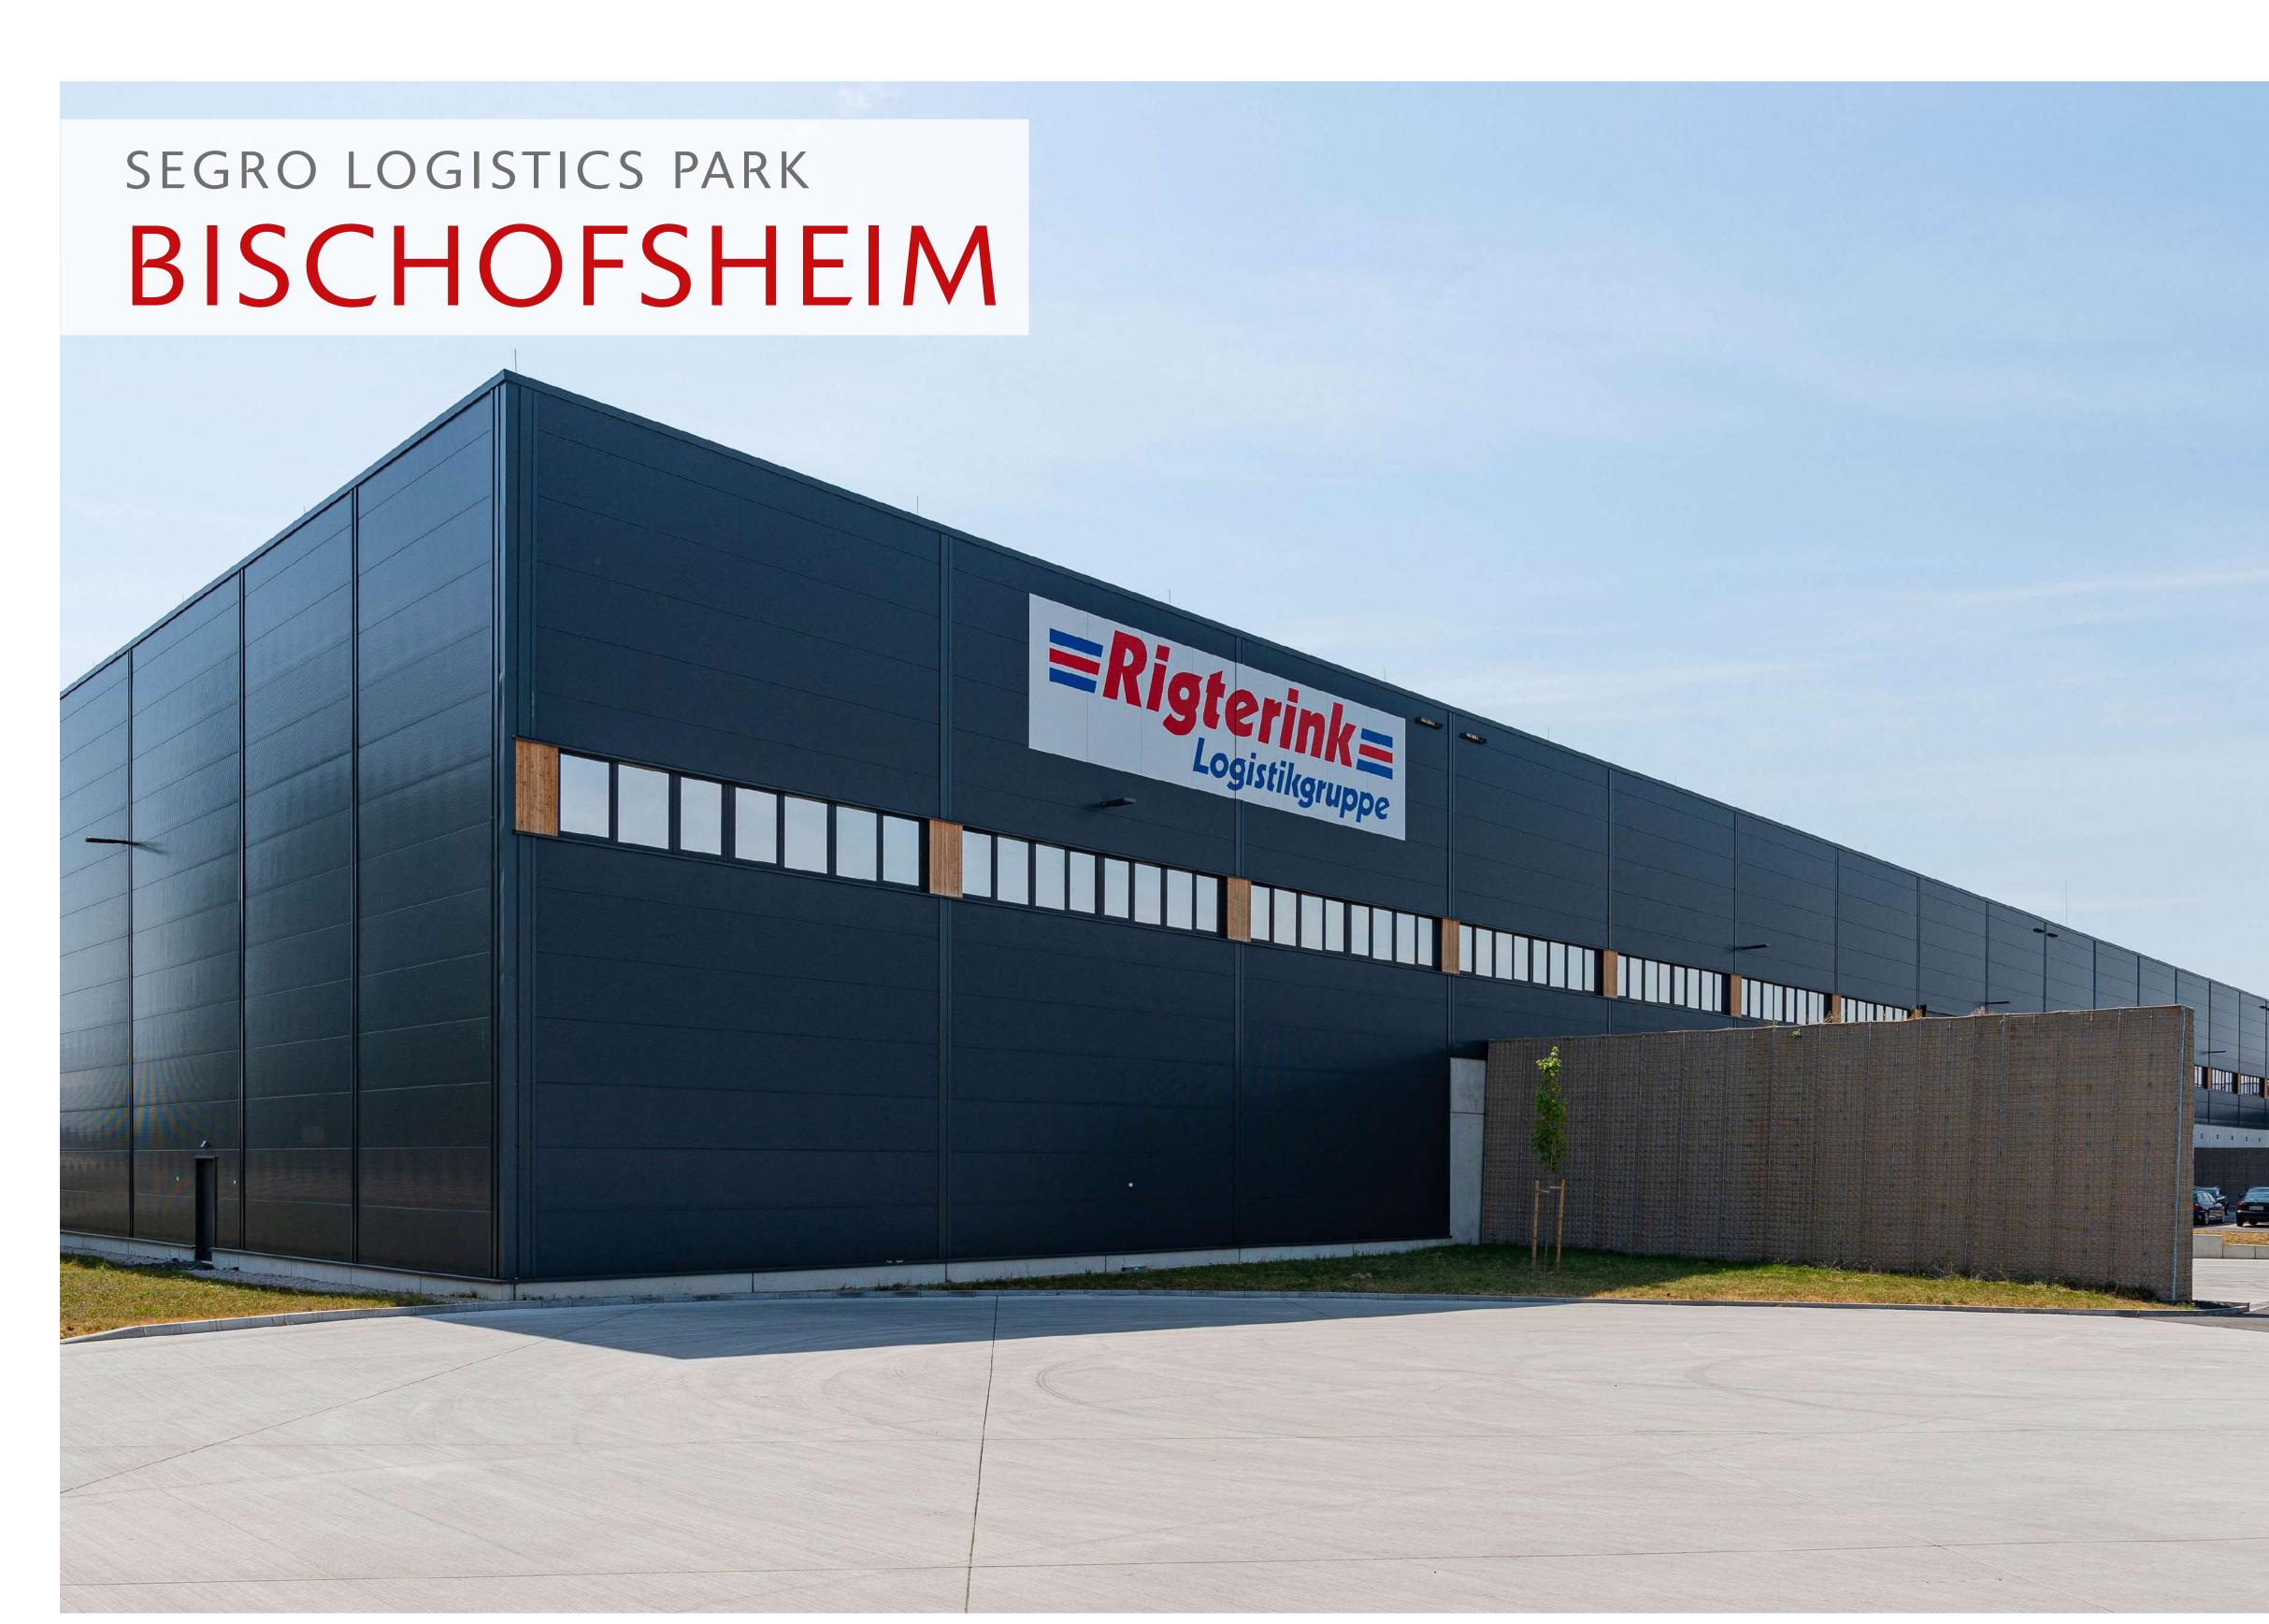

- 1 SEGRO PARK BERLIN AIRPORT
- 2 SEGRO PARK FRANKFURT CITY
- 3 SEGRO LOGISTICS PARK BISCHOFSHEIM
- 4 SEGRO PARK MÖRFELDEN
- 5 SEGRO PARK MÖRFELDEN WALLDORF

MARKET REPORTS

BIOGRAPHY











4<sup>th</sup> & 5<sup>th</sup> APRIL 2022

2018–2021 THE NE STORY OF GROWTH

SCHEDULE

TOUR MAP

### ASSET TOUR

- 1 SEGRO PARK BERLIN AIRPORT
- 2 SEGRO PARK FRANKFURT CITY
- 3 SEGRO LOGISTICS PARK BISCHOFSHEIM
- 4 SEGRO PARK MÖRFELDEN
- 5 SEGRO PARK MÖRFELDEN WALLDORF

MARKET REPORTS











4<sup>th</sup> & 5<sup>th</sup> APRIL 2022

2018–2021 THE NE STORY OF GROWTH

SCHEDULE

TOUR MAP

### ASSET TOUR

- 1) SEGRO PARK BERLIN AIRPORT
- 2 SEGRO PARK FRANKFURT CITY
- 3 SEGRO LOGISTICS PARK BISCHOFSHEIM
- 4 SEGRO PARK MÖRFELDEN
- 5 SEGRO PARK MÖRFELDEN WALLDORF

MARKET REPORTS

BIOGRAPHY











4<sup>th</sup> & 5<sup>th</sup> APRIL 2022

2018–2021 THE NE STORY OF GROWTH

SCHEDULE

TOUR MAP

### ASSET TOUR

- 1 SEGRO PARK BERLIN AIRPORT
- 2 SEGRO PARK FRANKFURT CITY
- 3 SEGRO LOGISTICS PARK BISCHOFSHEIM
- 4 SEGRO PARK MÖRFELDEN
- 5 SEGRO PARK MÖRFELDEN WALLDORF

MARKET REPORTS





























## SEGRO LOGISTICS PARK BISCHOFSHEIM









#### **SPECIFICATIONS**

#### WAREHOUSE

- Warehouse height: 12 m clear height
- Roof: Foiled warm roof with heat insulation according to valid EnEV
- Windows: Aluminum windows with insulating glazing
- Warehouse floor: steel fibre concrete floor, jointless, designed for forklift traffic up to 6 t/sq m
- Heating (district heating): up to 17° C (warehouse) / 20 °C (offices/social areas)
- Lighting: LED

#### OFFICE

- Room layout a