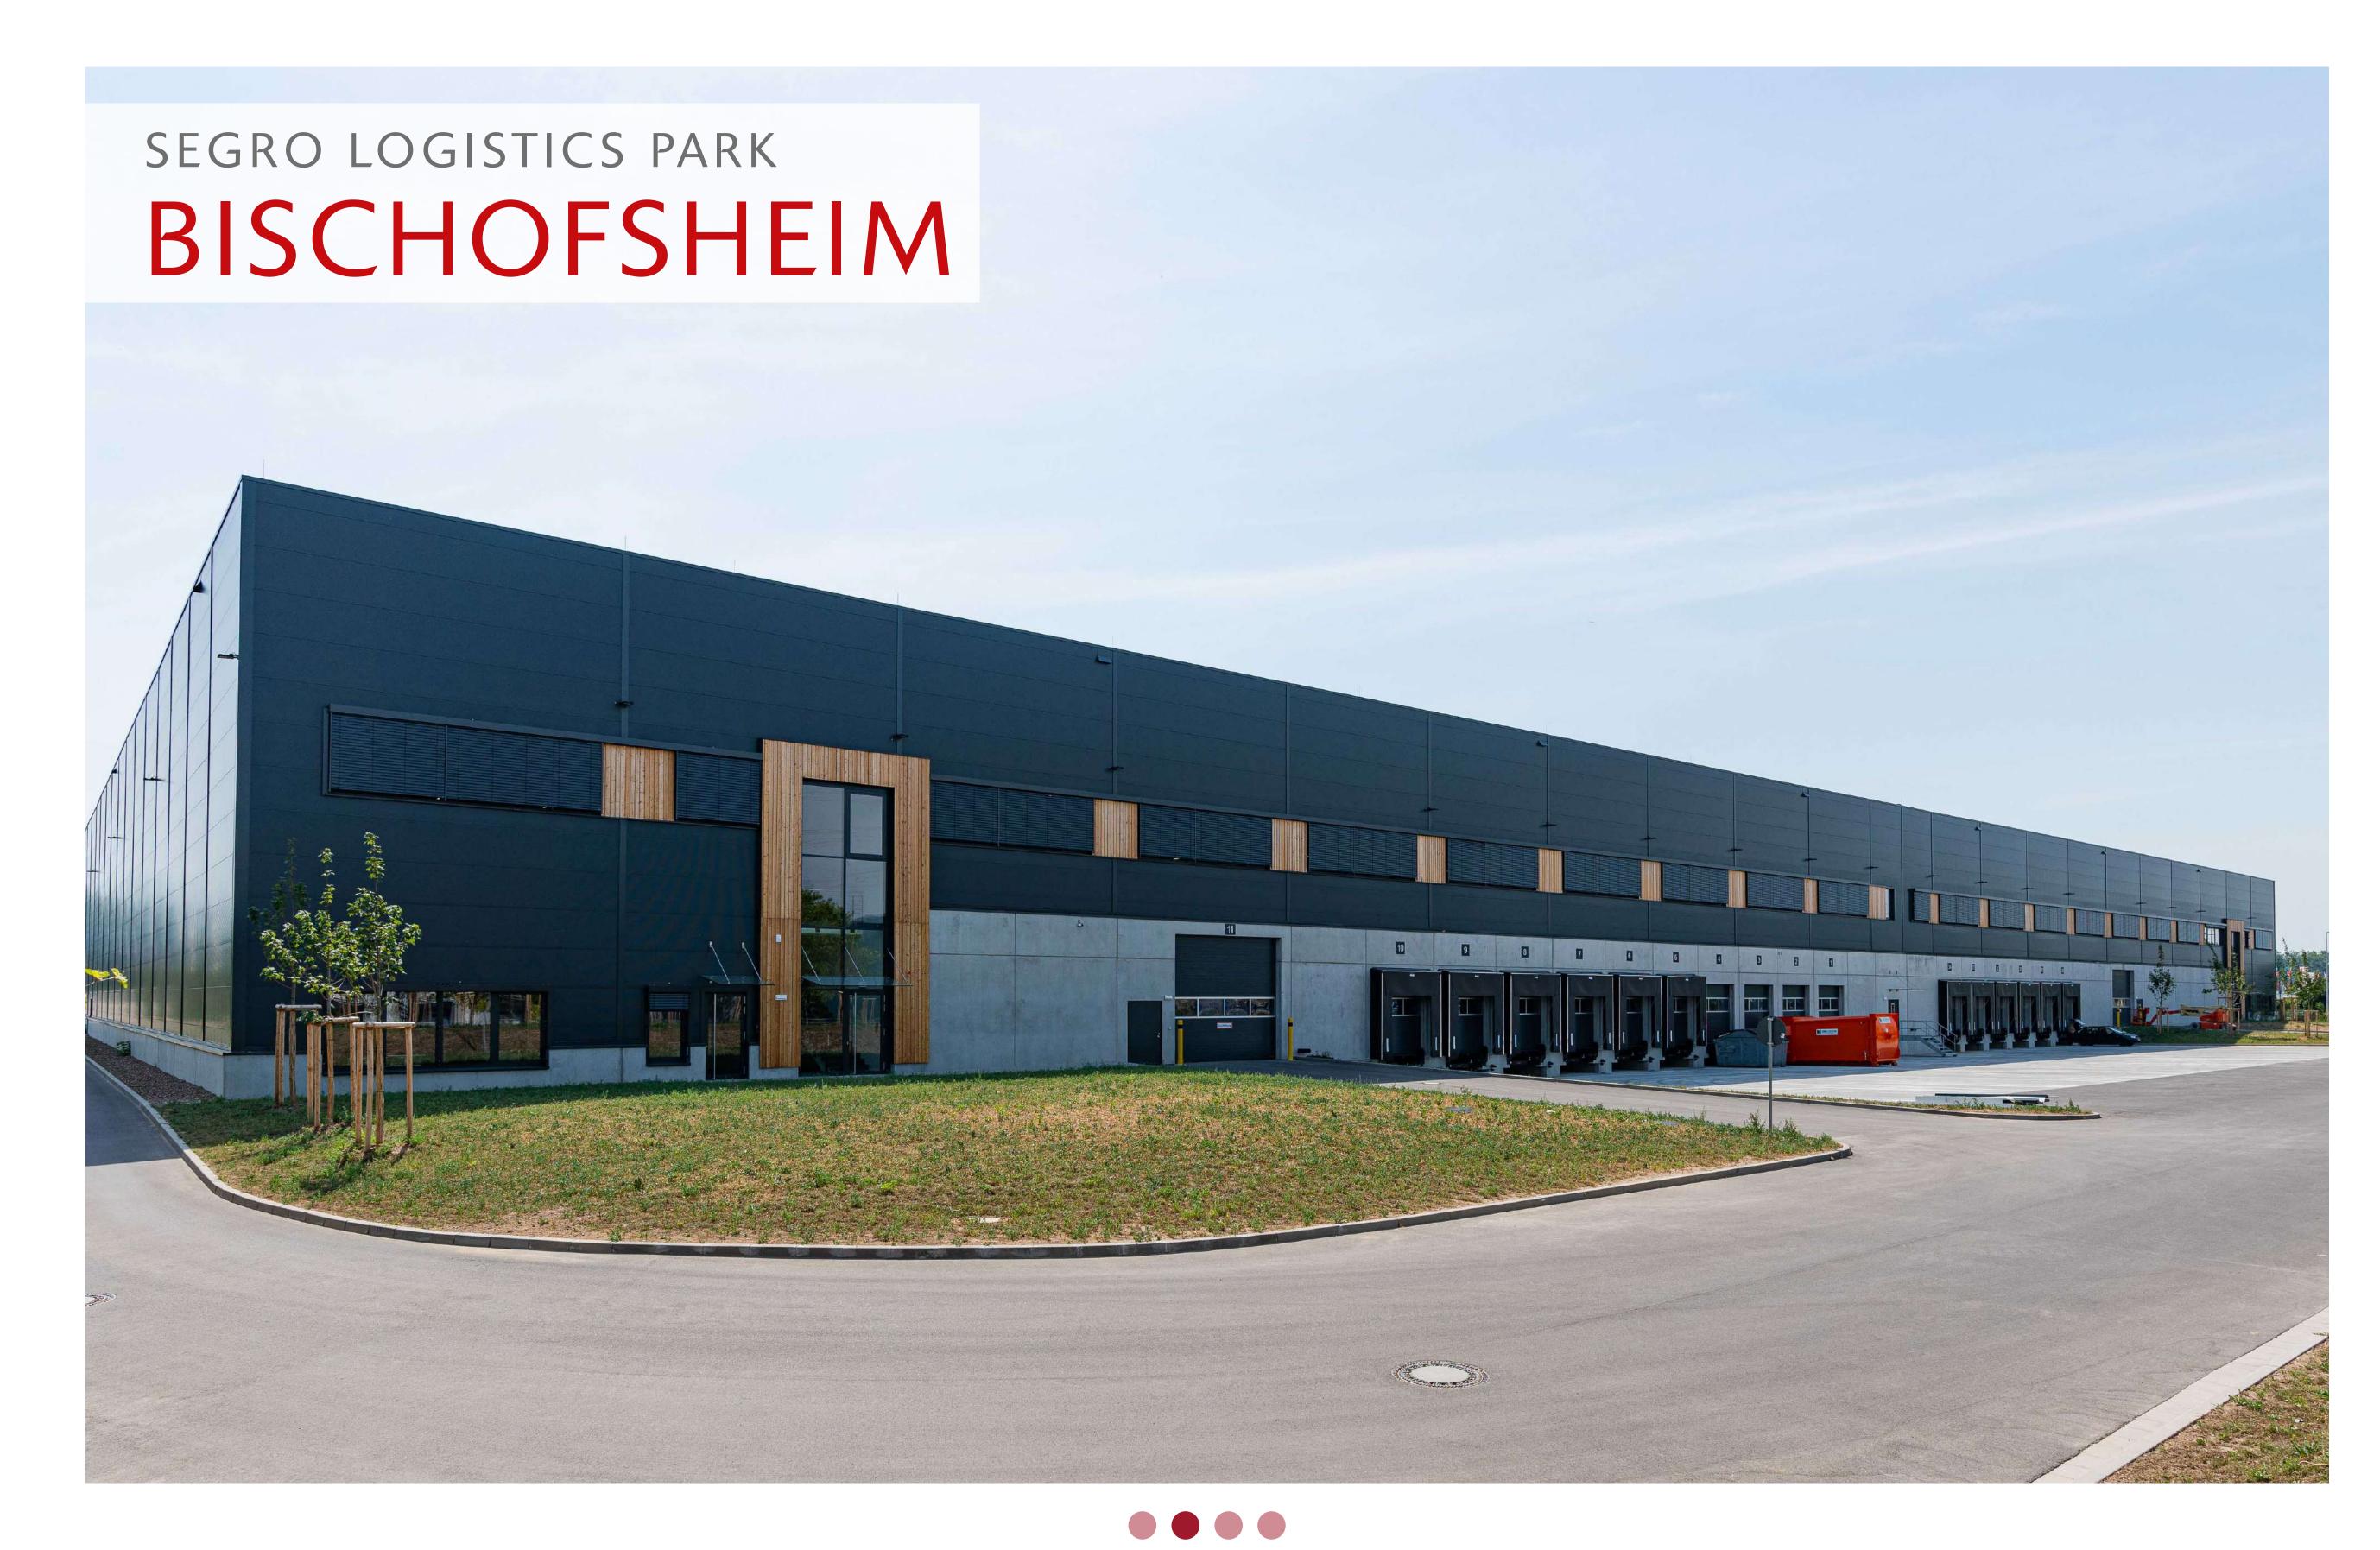

## SEGRO LOGISTICS PARK BISCHOFSHEIM

#### WAREHOUSE

- Warehouse height: 12 m clear height
- Roof: Foiled warm roof with heat insulation according to valid EnEV
- Windows: Aluminum windows with insulating glazing
- Warehouse floor: steel fibre concrete floor, jointless, designed for forklift traffic up to 6 t/sq m
- Heating (district heating): up to 17° C (warehouse) / 20 °C (offices/social areas)
- Lighting: LED

#### OFFICE

- Room layout according to tenants' request
- Windowsill cable ducting (including electrical wiring, excluding IT cabling)
- Suspended ceiling with integrated lighting
- External sunscreen (optional cooling of the surfaces)

#### TOTAL SQUARE METRES BUILT

| Total    | 47,807 sq m |
|----------|-------------|
| Unit 1+2 | 29,061 sq m |
| PHASE 2  |             |
| Unit 1+2 | 18,746 sq m |
| PHASE 1  |             |
|          |             |