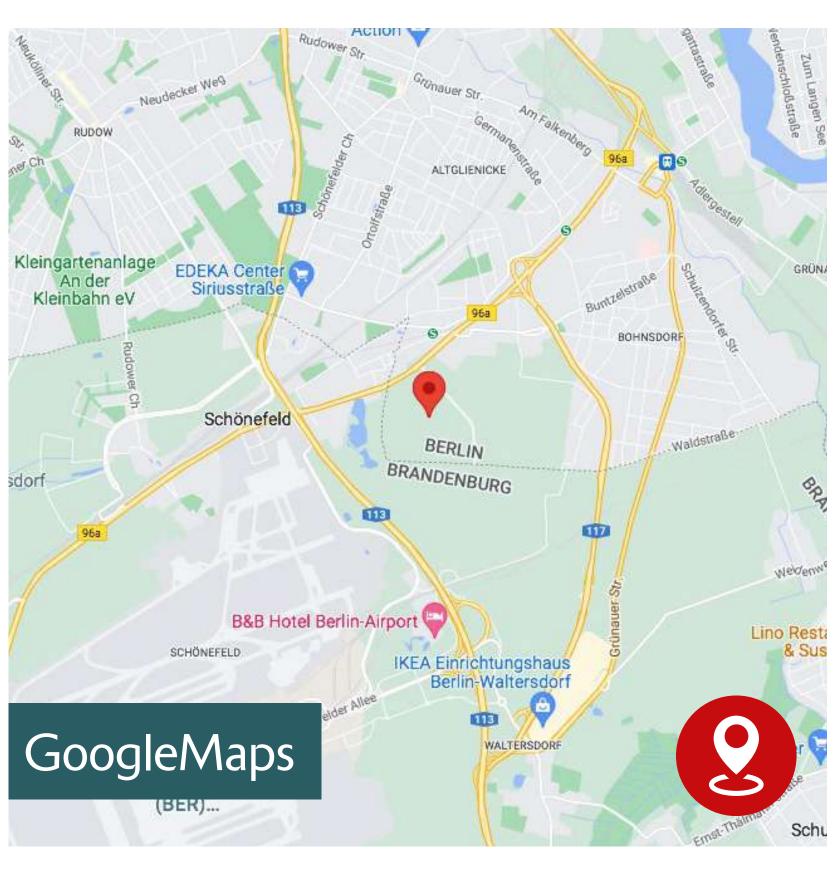

MARKET REPORTS

LOGISTICS

SEGRO PARK BERLIN AIRPORT

# SEGRO PARK BERLIN AIRORT

### FUTURE DEVELOPMENT

AM SEEGRABEN/
ALEXANDER-MEISSNER-STRASSE,
12526 BERLIN

- 63 hectares land of which 32 hectares are intended for green and compensation areas and a further 31 hectares capable of developing 140,000 sq m of light industrial space.
- Expansion of the existing SEGRO park, which is situated on the adjoining land, totalling 295,000 sq m in the next years.
- Excellent connection to motorways (2 km), airport (2 km) and public transport (1 km).