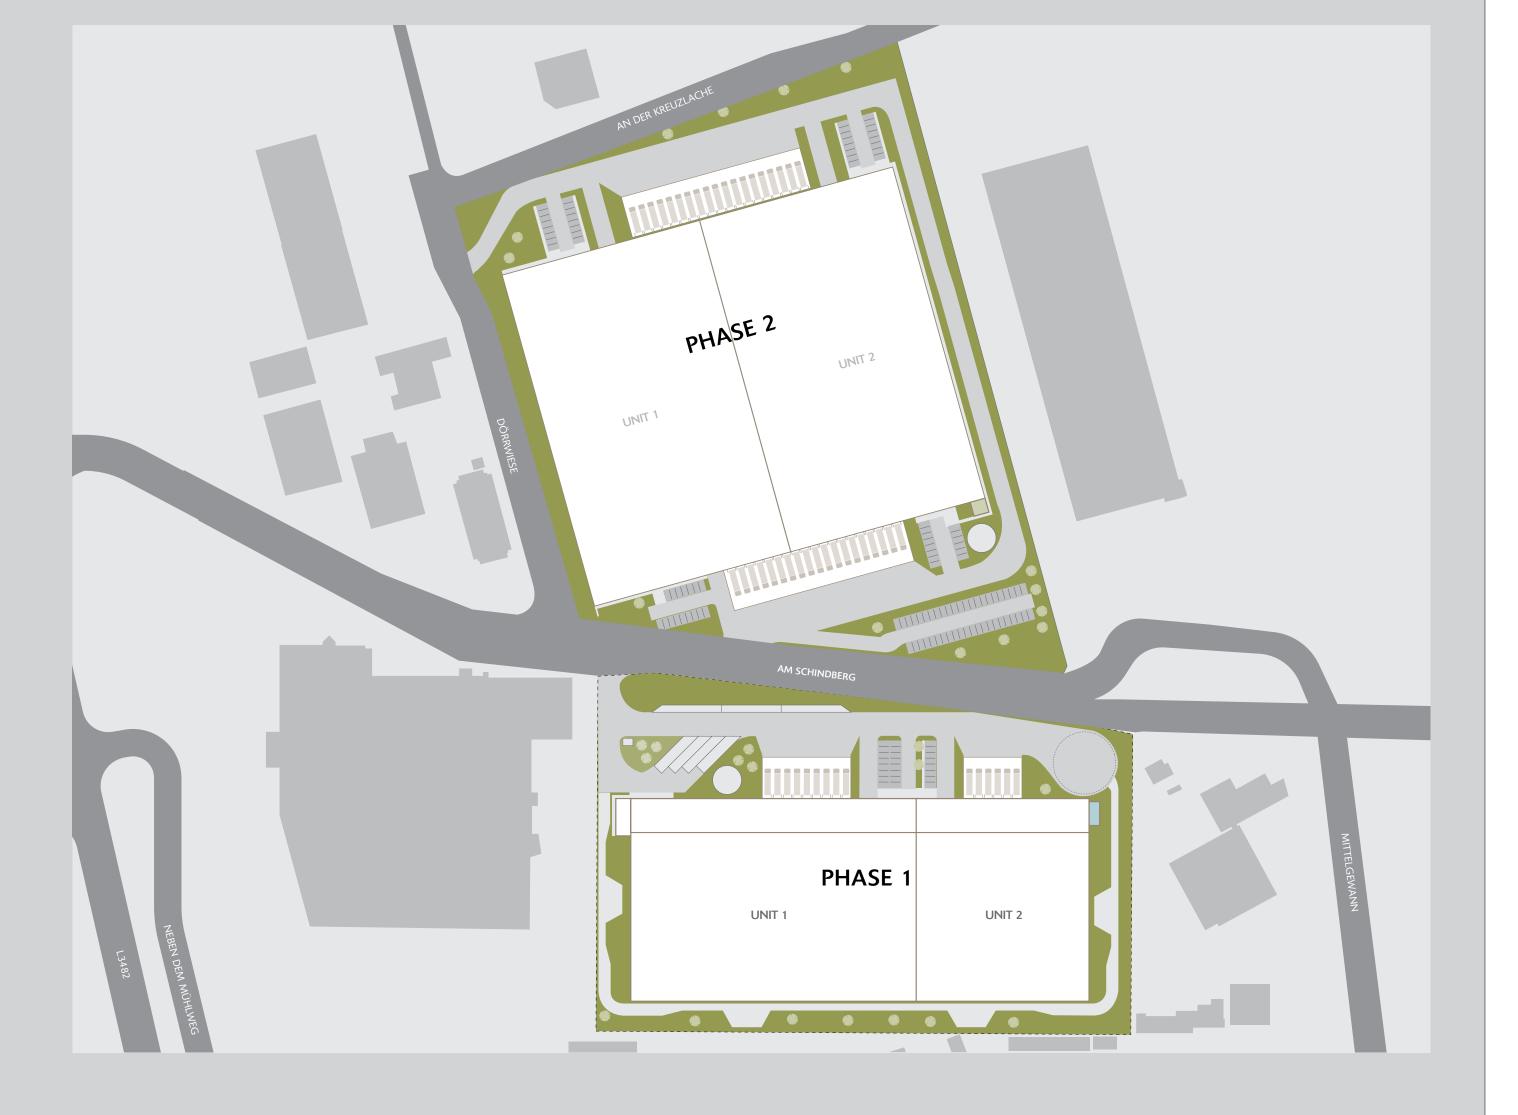

## SEGRO LOGISTICS PARK BISCHOFSHEIM

#### TOTAL SQUARE METRES BUILT

| Total    | 47,807 sq m |
|----------|-------------|
| Unit 1+2 | 29,061 sq m |
| PHASE 2  |             |
| Unit 1+2 | 18,746 sq m |
| PHASE 1  |             |
|          |             |