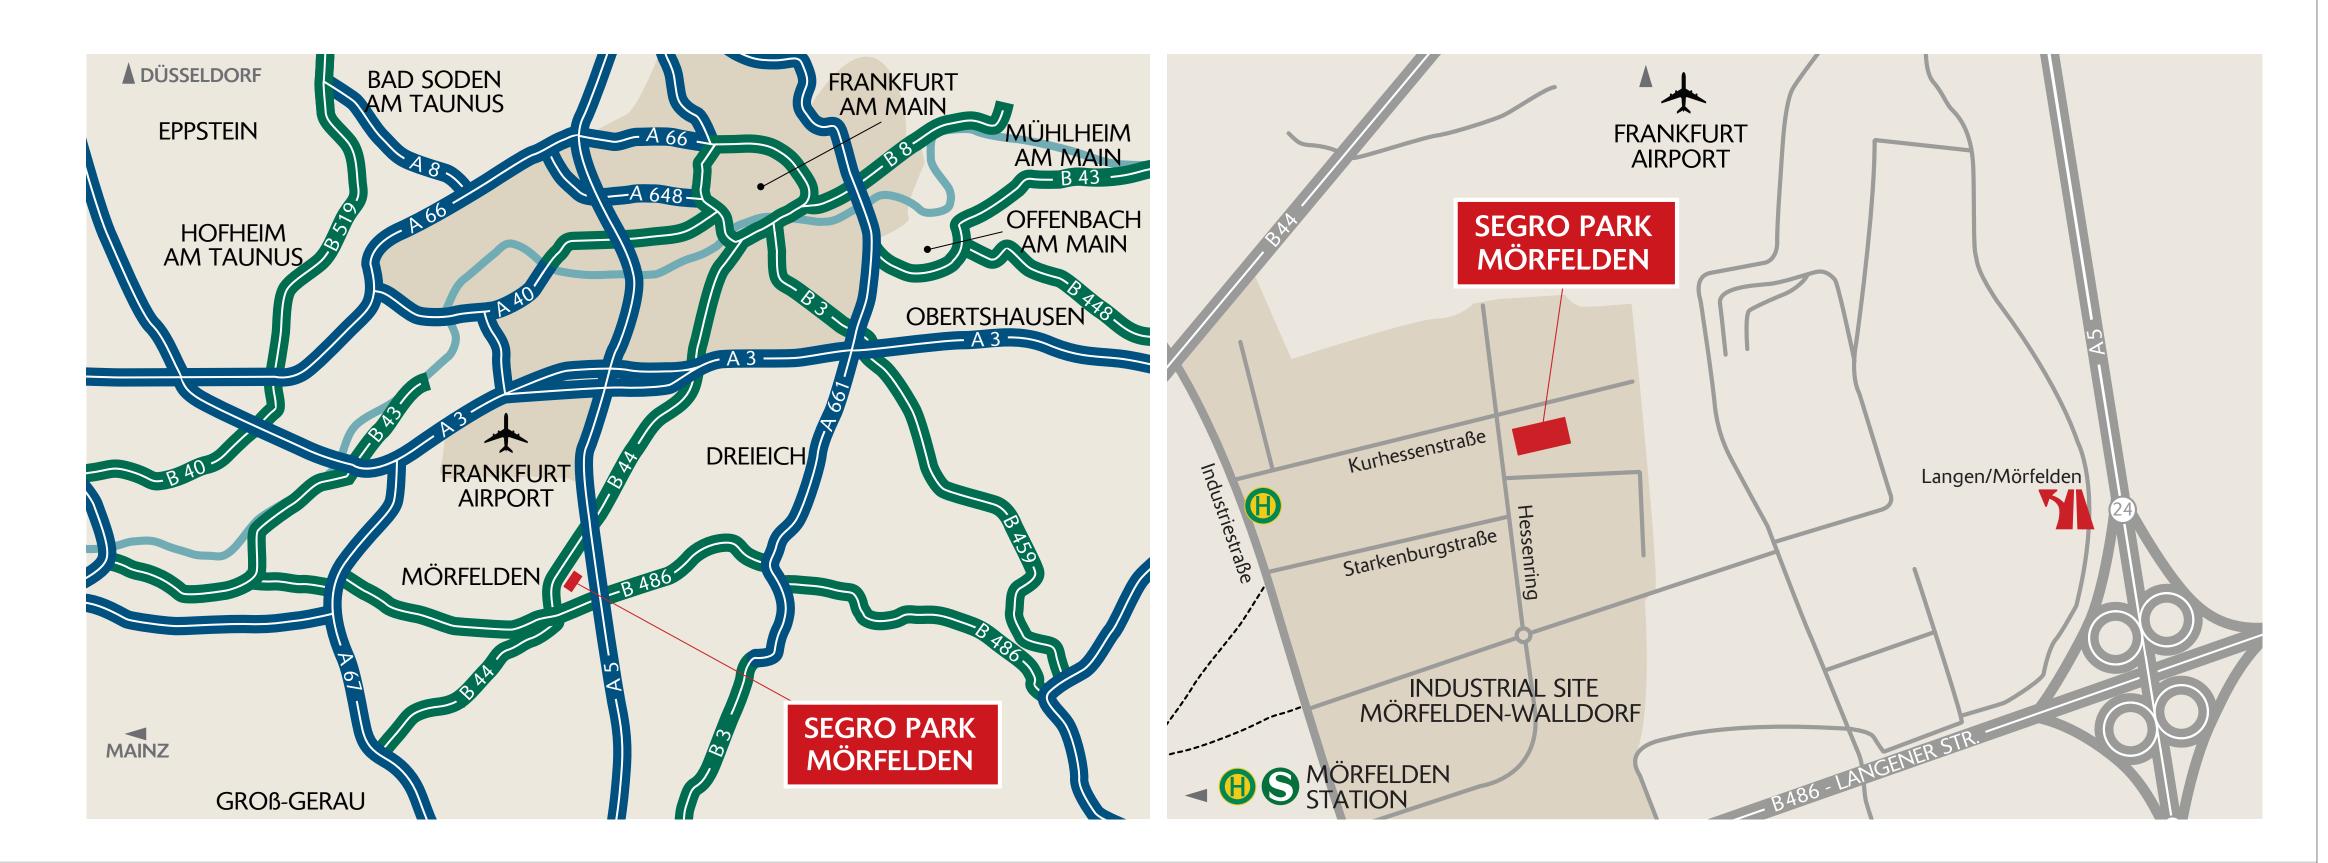

SEGRO LOGISTICS PARK BISCHOFSHEIM
- 4 SEGRO PARK MÖRFELDEN
- 5 SEGRO PARK MÖRFELDEN WALLDORF

MARKET REPORTS

BIOGRAPHY











4<sup>th</sup> & 5<sup>th</sup> APRIL 2022

2018–2021 THE NE STORY OF GROWTH

SCHEDULE

TOUR MAP

### ASSET TOUR

- 1 SEGRO PARK BERLIN AIRPORT
- 2 SEGRO PARK FRANKFURT CITY
- 3 SEGRO LOGISTICS PARK BISCHOFSHEIM
- 4 SEGRO PARK MÖRFELDEN
- 5 SEGRO PARK MÖRFELDEN WALLDORF

MARKET REPORTS











4<sup>th</sup> & 5<sup>th</sup> APRIL 2022

2018–2021 THE NE STORY OF GROWTH

SCHEDULE

TOUR MAP

### ASSET TOUR

- 1 SEGRO PARK BERLIN AIRPORT
- 2 SEGRO PARK FRANKFURT CITY
- 3 SEGRO LOGISTICS PARK BISCHOFSHEIM
- 4 SEGRO PARK MÖRFELDEN
- 5 SEGRO PARK MÖRFELDEN WALLDORF

MARKET REPORTS

BIOGRAPHY





















### SEGRO PARK MÖRFELDEN



550 m

2.1 km

4.0 km



#### **SPECIFICATIONS**

Walldorf (Hess)

**S** Mörfelden

- Warehouse height (clear height): Building 1: 6.5 m Building 2 and 3: 8 m
- Roof: Sheet insulated roof with 200 mm insulation according to valid ENEV
- Windows: aluminium windows with double glazing
- Warehouse floor: Reinforced concrete floor with jointfree hard aggregate spread. Designed for maximum permitted forklift loads of 50 kN (≈5 t) overall weight and concentrated loads of racking posts of 25 kN (≈ 2.5 t) with 100 cm/30 cm/100 cm distance between columns and 15 cm x 15 cm base plates evenness
- Heating (district heating): Gas-fired radiant heaters, designed for room temperatures up to 17° C (warehouse) / 20° C (offices/social rooms)
- Service area: window bands, suitable for permanent workplaces, LED lighting
- Office s