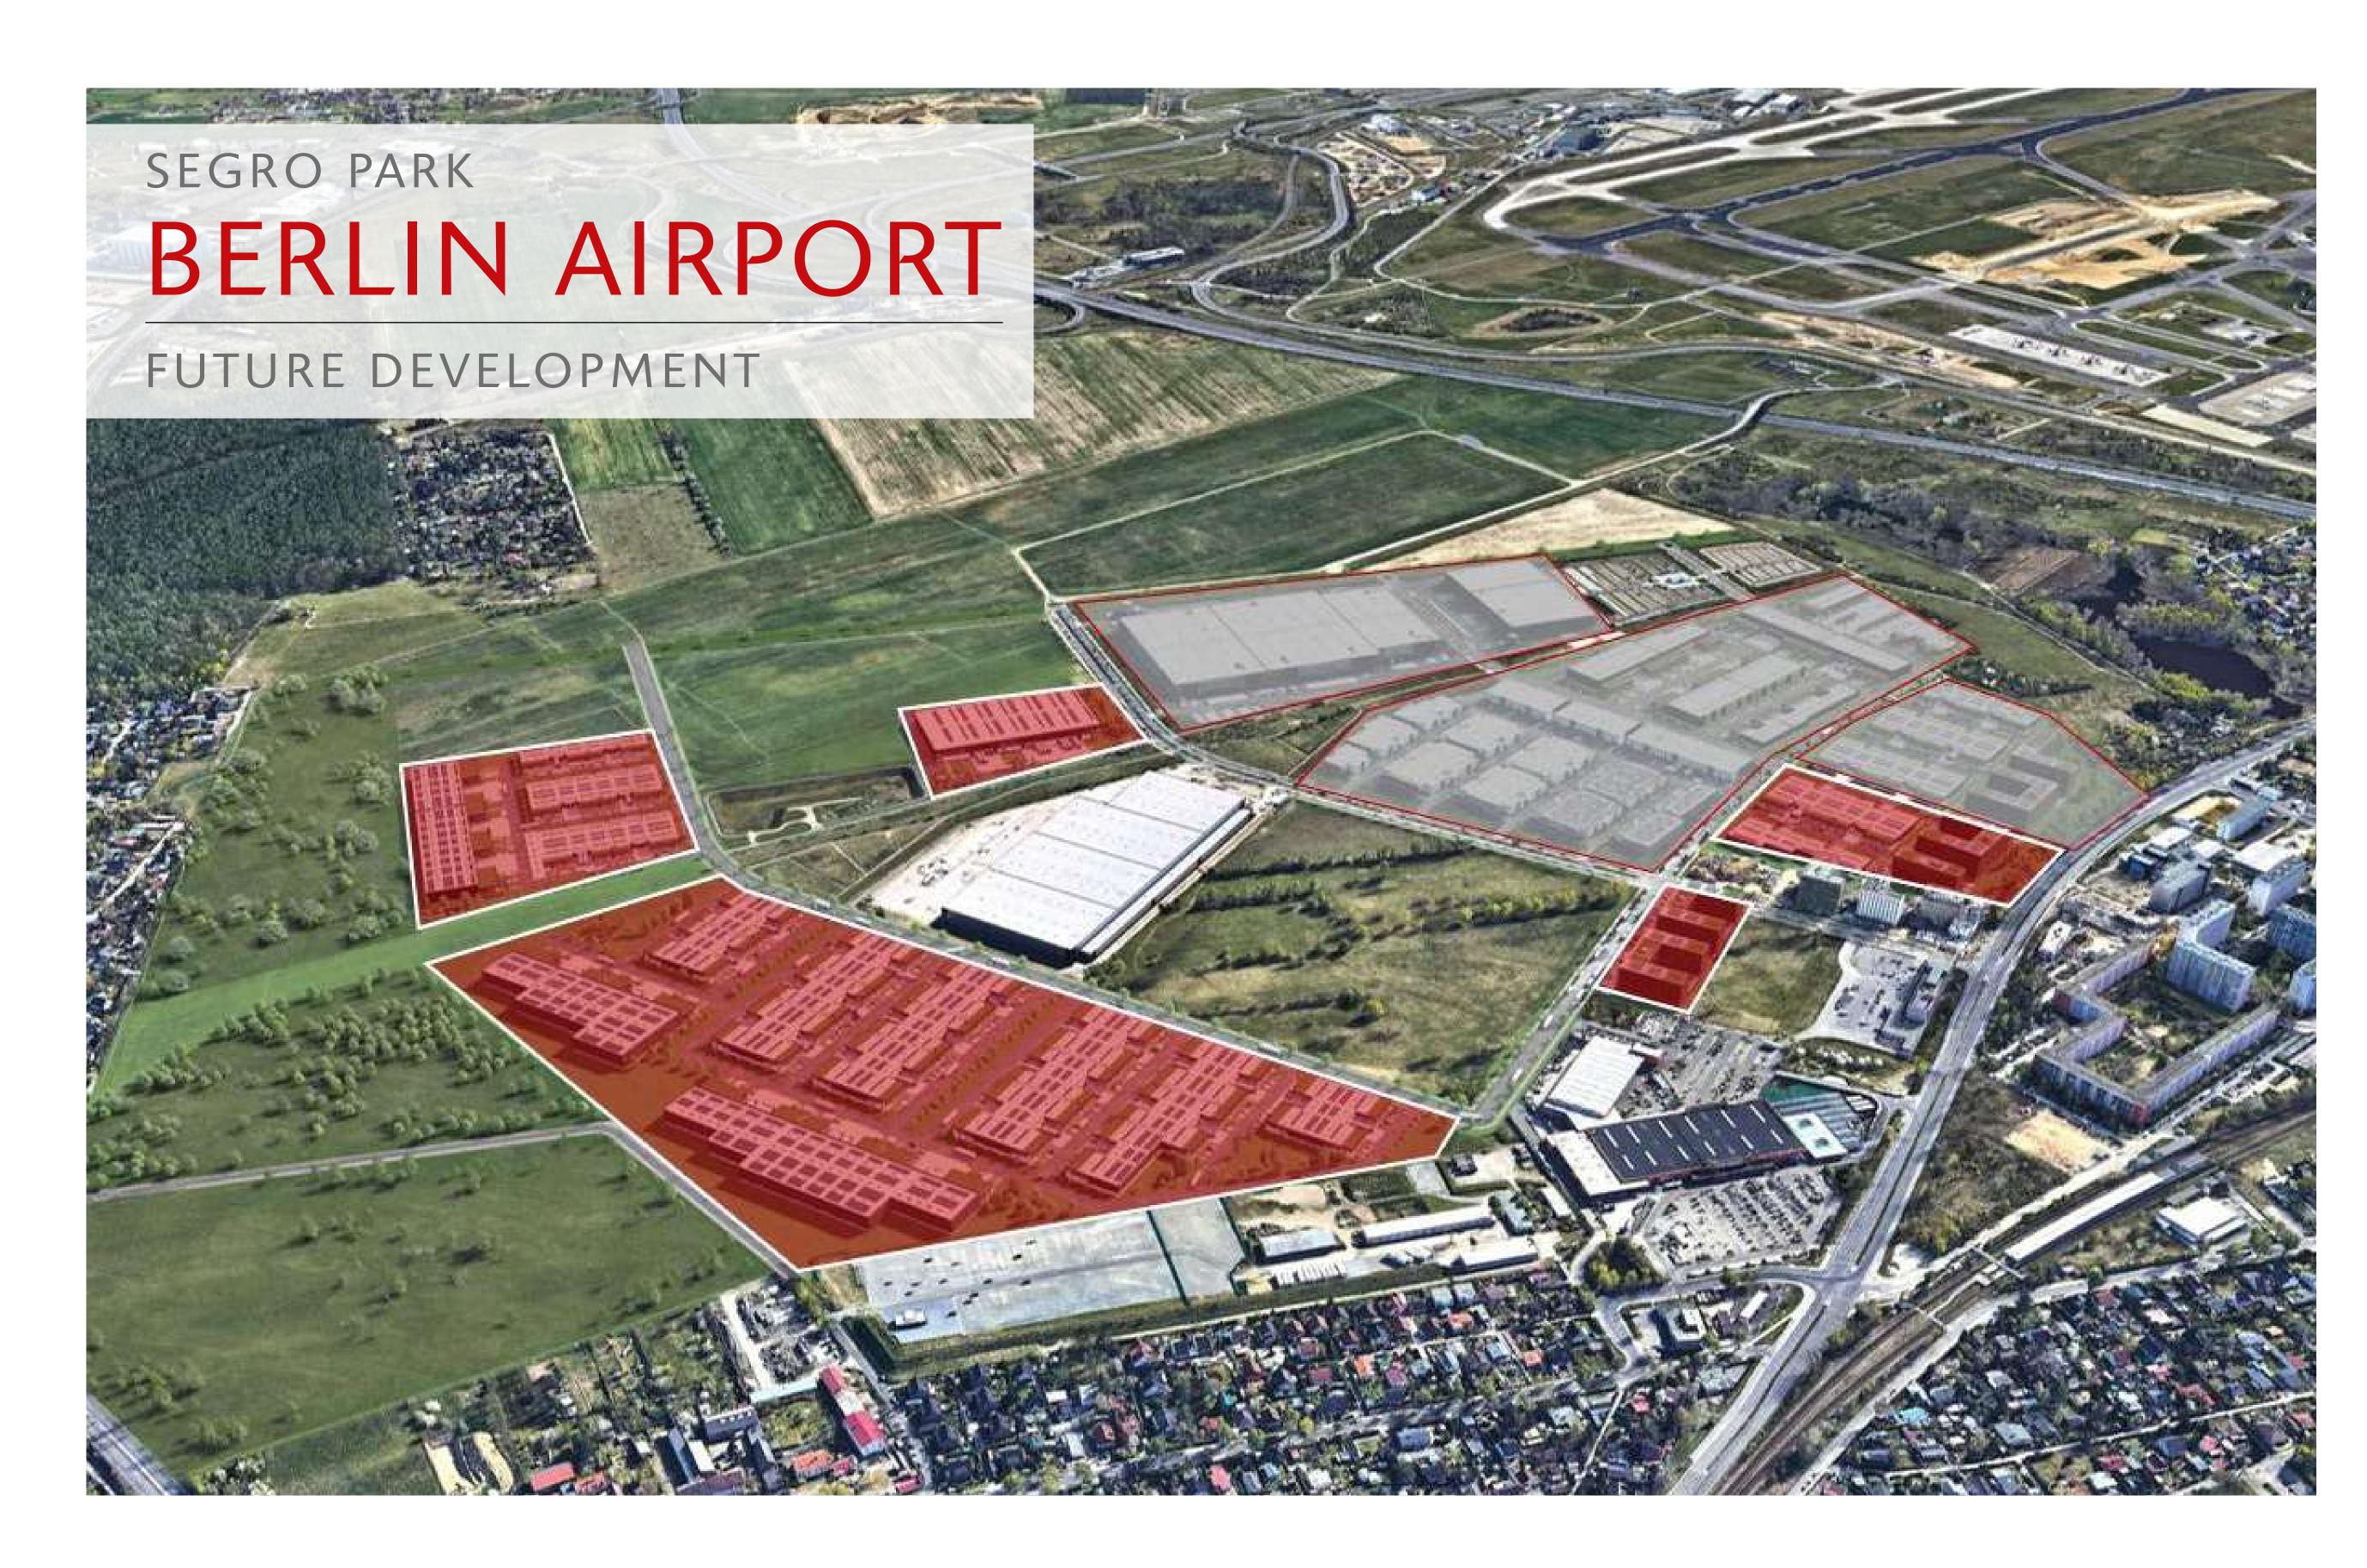

MARKET REPORTS

LOGISTICS

SEGRO PARK BERLIN AIRPORT

# SEGRO PARK BERLIN AIRORT

### FUTURE DEVELOPMENT

AM SEEGRABEN/
ALEXANDER-MEISSNER-STRASSE,
12526 BERLIN

- 63 hectares land of which 32 hectares are intended for green and compensation areas and a further 31 hectares capable of developing 140,000 sq m of light industrial space.
- Expansion of the existing SEGRO park, which is situated on the adjoining land, totalling 295,000 sq m in the next years.
- Excellent connection to motorways (2 km), airport (2 km) and public transport (1 km).