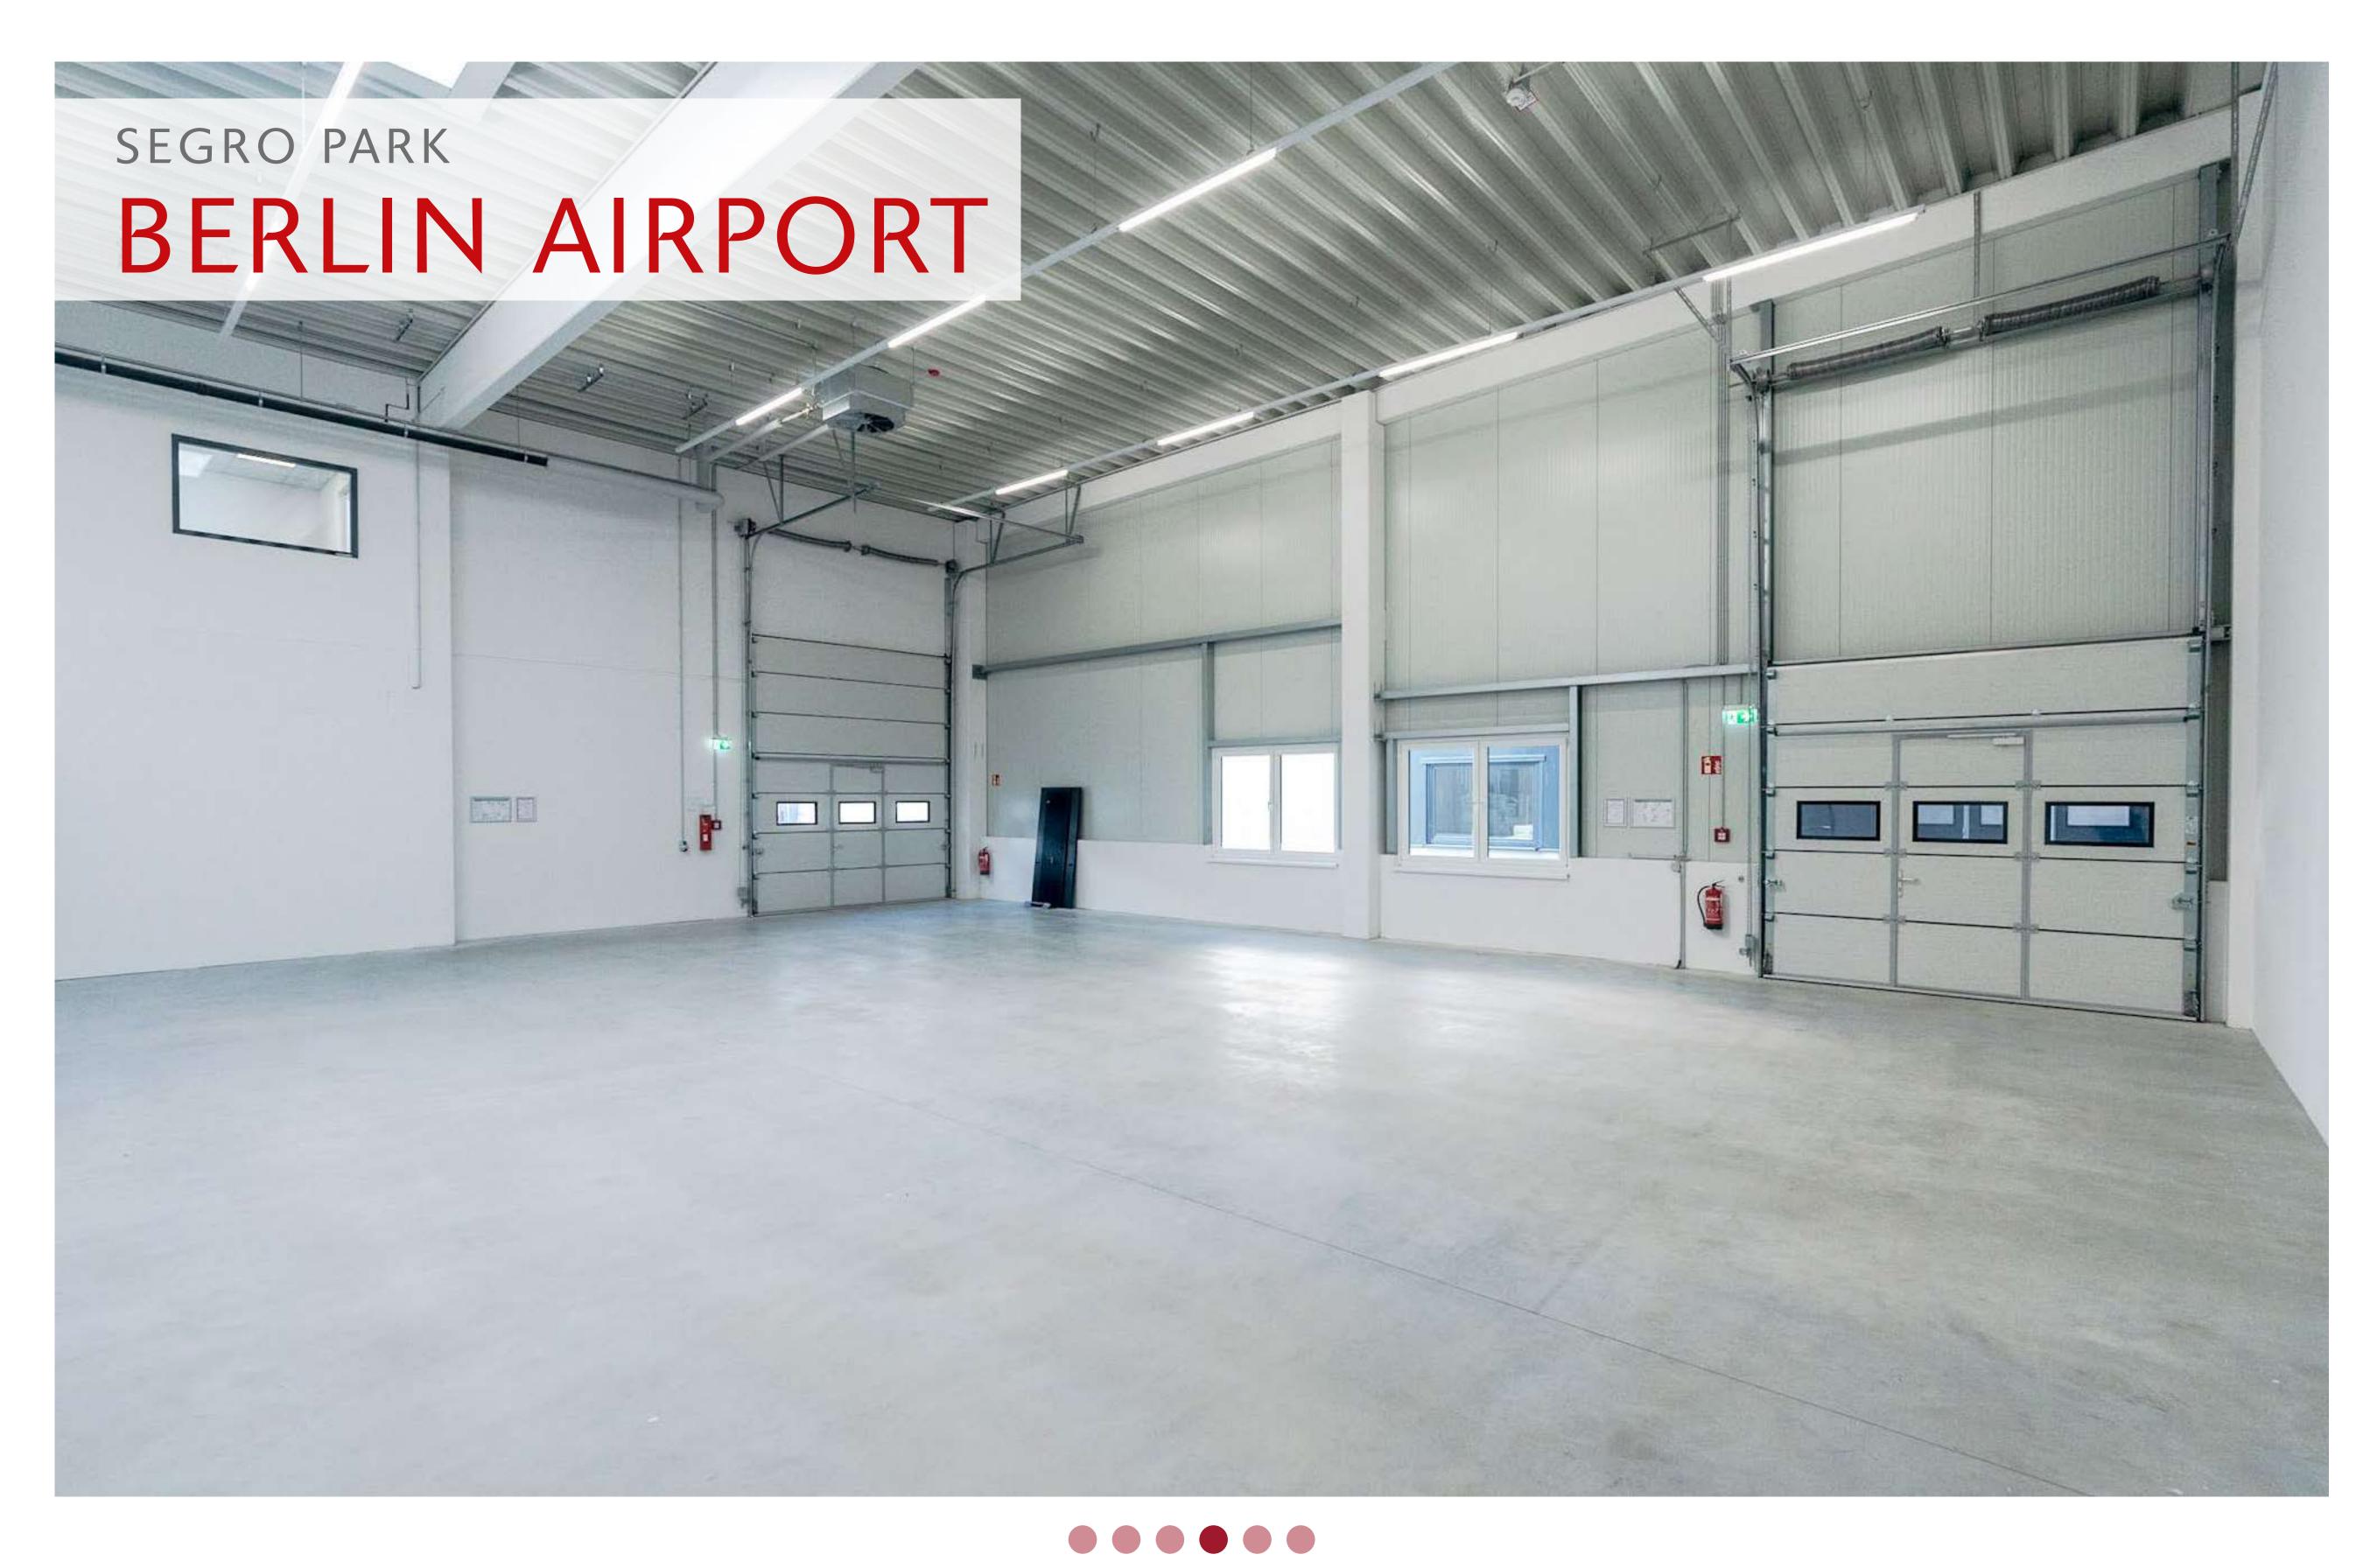

MARKET REPORTS

LOGISTICS

SEGRO PARK BERLIN AIRPORT

# SEGRO PARK BERLIN AIRORT

#### **SPECIFICATIONS**

- Warehouse height: Light Industrial: 6.5 m clear height Urban Logistics: 10 m clear height, Logistics: 12,2 m clear height
- Floor load: 5 t/sqm (forklifts with a maximum permitted load of 3.1 t/sqm)
- Each unit in phase 5 is equipped with 2-4 doors:
- Sectional door (3 mWx4.2 mH), for ground-level access
- Additional loading ramps with loading door (3 m x 3 m) and electro-hydraulic dock leveller
- Windows in the warehouse area
- LED lighting
- Skylights for optimum lighting conditions and ventilation
- Energy-saving construction, DGNB-Gold certified
- Separate supply to each unit with district heating, water and electricity for optimisation of ancillary costs
- 63 A power backup for each unit; can be increased if necessary