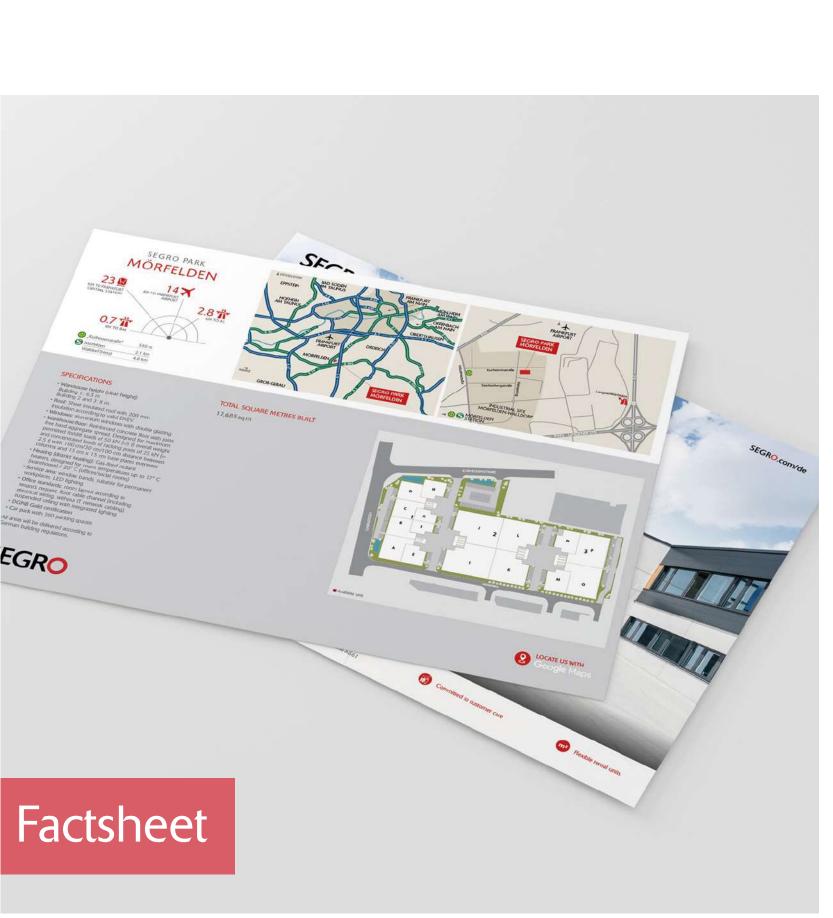

### SEGRO PARK MÖRFELDEN

550 m

2.1 km

4.0 km

#### **SPECIFICATIONS**

Walldorf (Hess)

**S** Mörfelden

- Warehouse height (clear height): Building 1: 6.5 m Building 2 and 3: 8 m
- Roof: Sheet insulated roof with 200 mm insulation according to valid ENEV
- Windows: aluminium windows with double glazing
- Warehouse floor: Reinforced concrete floor with jointfree hard aggregate spread. Designed for maximum permitted forklift loads of 50 kN (≈5 t) overall weight and concentrated loads of racking posts of 25 kN (≈ 2.5 t) with 100 cm/30 cm/100 cm distance between columns and 15 cm x 15 cm base plates evenness
- Heating (district heating): Gas-fired radiant heaters, designed for room temperatures up to 17° C (warehouse) / 20° C (offices/social rooms)
- Service area: window bands, suitable for permanent workplaces, LED lighting
- Office standards: room layout according to tenant's request, floor cable channel (including electrical wiring, without IT network cabling), suspended ceiling with integrated lighting
- DGNB Gold certification
- Car park with 300 parking spaces

All areas will be delivered according to German building regulations.

#### TOTAL SQUARE METRES BUILT

17,685 sq m

4<sup>th</sup> & 5<sup>th</sup> APRIL 2022

2018–2021 THE NE STORY OF GROWTH

SCHEDULE

TOUR MAP