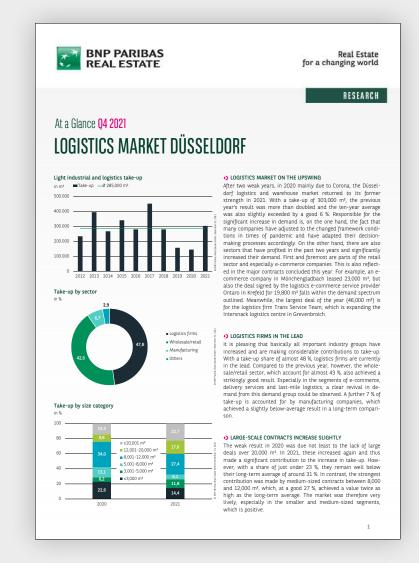

LOGISTICS MARKET COLOGNE Q4 2021

INDUSTRIAL & LOGISTICS MARKET GERMANY Q1-4 2021

INDUSTRIAL GERMANY Q4 2021

MARKET REPORT RETAIL INVESTMENT 2021/2022

LOGISTICS MARKET DUSSELDORF Q4 2021

LOGISTICS MARKET NRW Q1-4 2021

INVESTMENT GERMANY Q1 2021

INVESTMENT MARKET COLOGNE Q4 2021

LOGISTICS MARKET RUHR REGION Q4 2021

INVESTMENT MARKET OVERVIEW JANUARY 2022

INVESTMENT GERMANY Q4 2021

INVESTMENT MARKET GERMANY Q4 2021

OFFICE MARKET DUSSELDORF Q4 2021