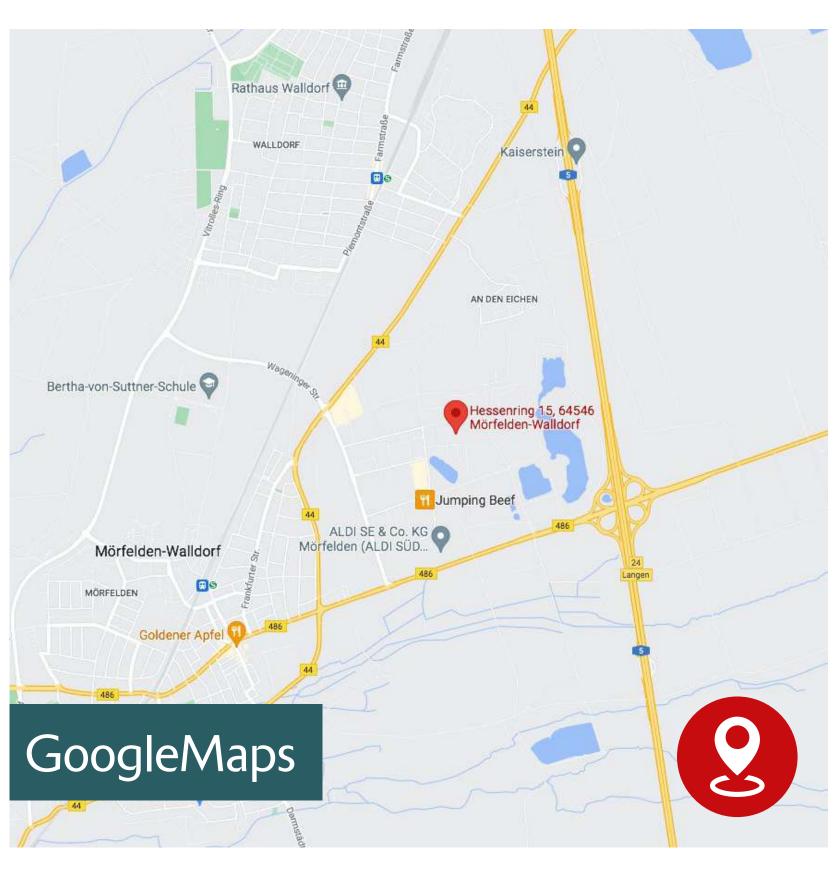

# MÖRFELDEN WALLDORF

AN DER BRÜCKE, 64546 MÖRFELDEN-WALLDORF

- 20,000 sq m site with buildings, located just 5 km from SEGRO Park Mörfelden.
- Site is let until to a customer until 2023 and will then be redeveloped into modern light industrial space.
- Conveniently located with optimal connection to all major traffic routes (A5, A3, A661 and A67) and only a short drive from Frankfurt airport.