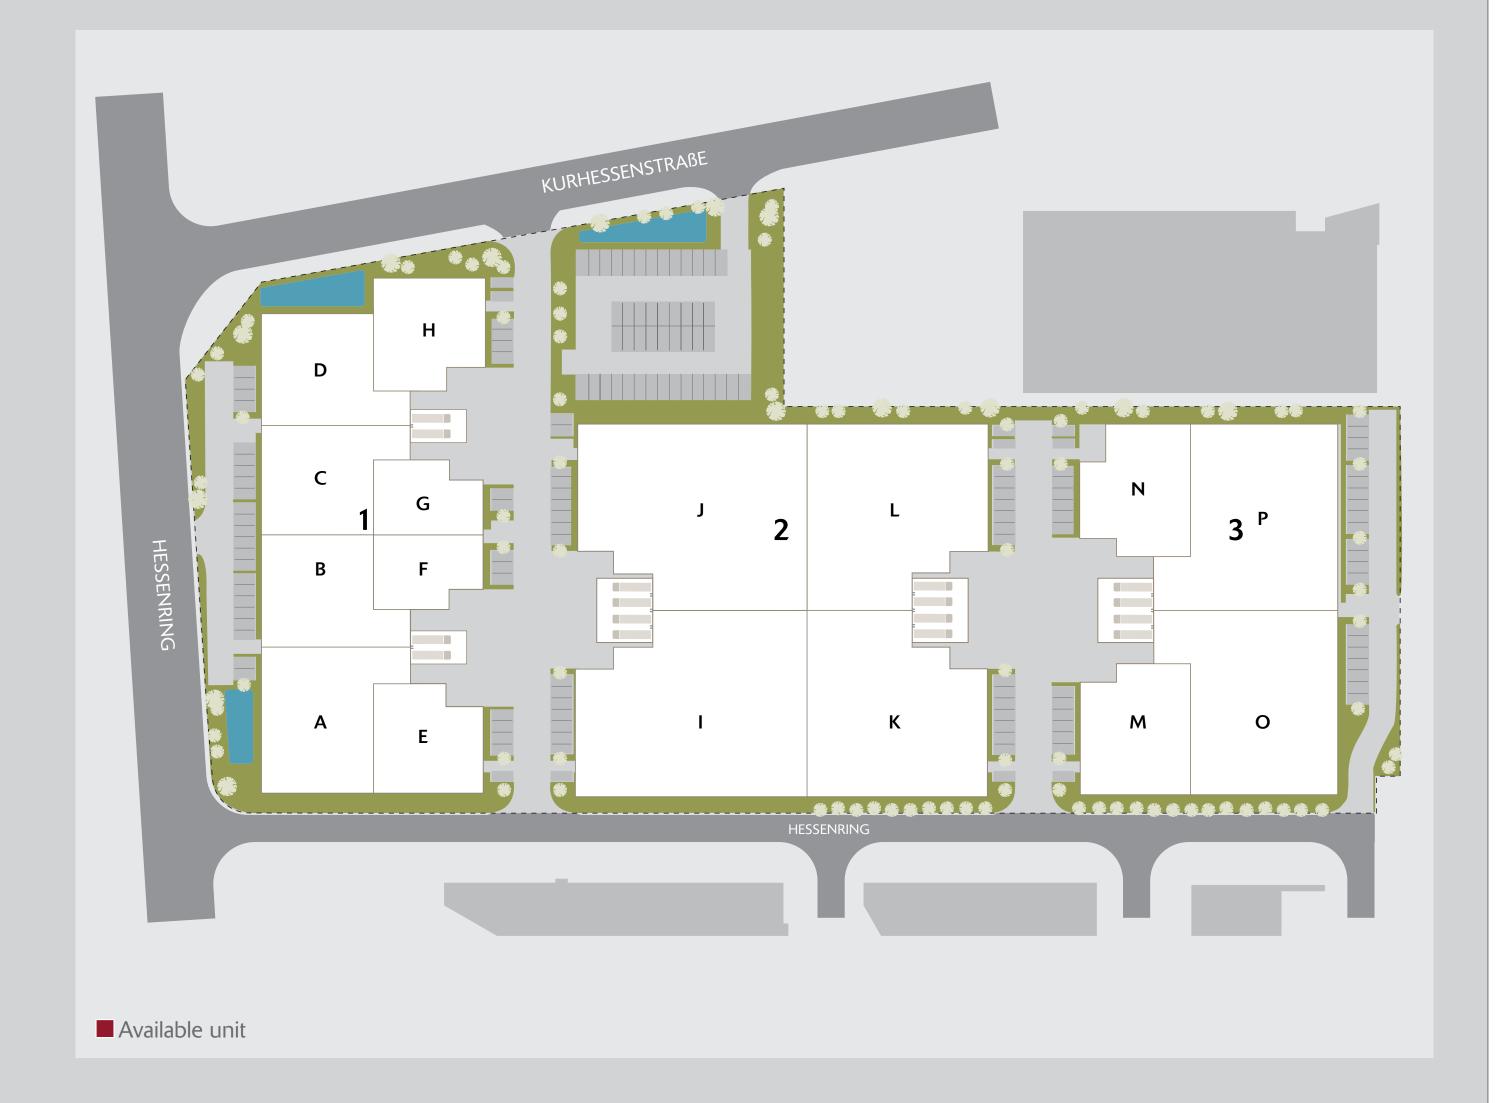

#### TOTAL SQUARE METRES BUILT

17,685 sq m

4<sup>th</sup> & 5<sup>th</sup> APRIL 2022

2018–2021 THE NE STORY OF GROWTH

SCHEDULE

TOUR MAP