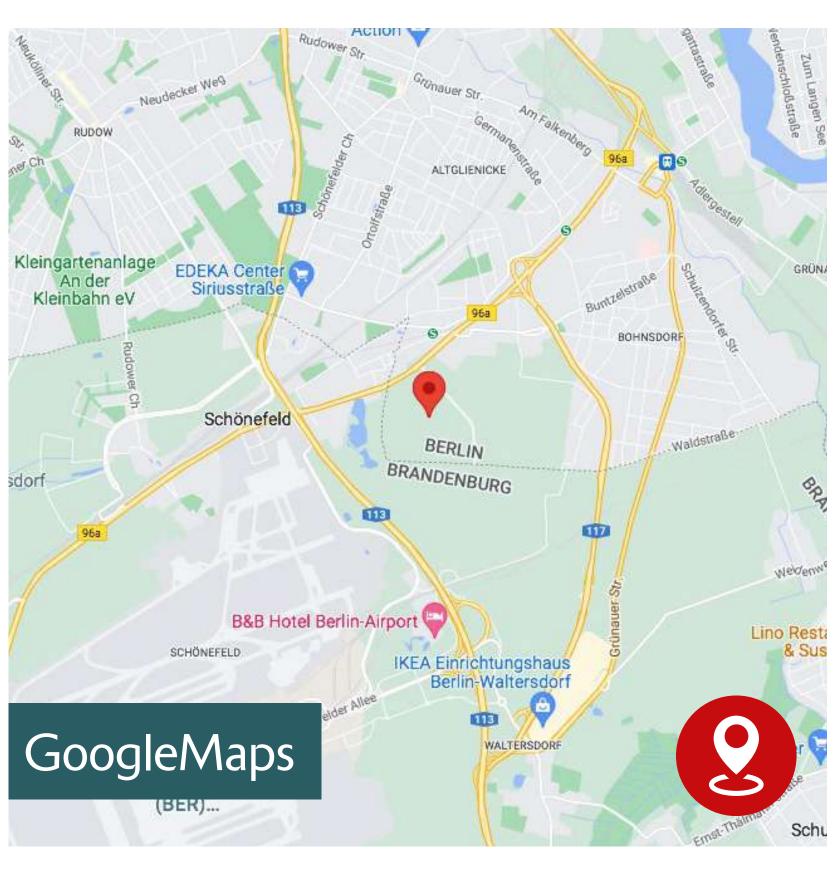

### FUTURE DEVELOPMENT

AM SEEGRABEN/
ALEXANDER-MEISSNER-STRASSE,
12526 BERLIN

- 63 hectares land of which 32 hectares are intended for green and compensation areas and a further 31 hectares capable of developing 140,000 sq m of light industrial space.
- Expansion of the existing SEGRO park, which is situated on the adjoining land, totalling 295,000 sq m in the next years.
- Excellent connection to motorways (2 km), airport (2 km) and public transport (1 km).