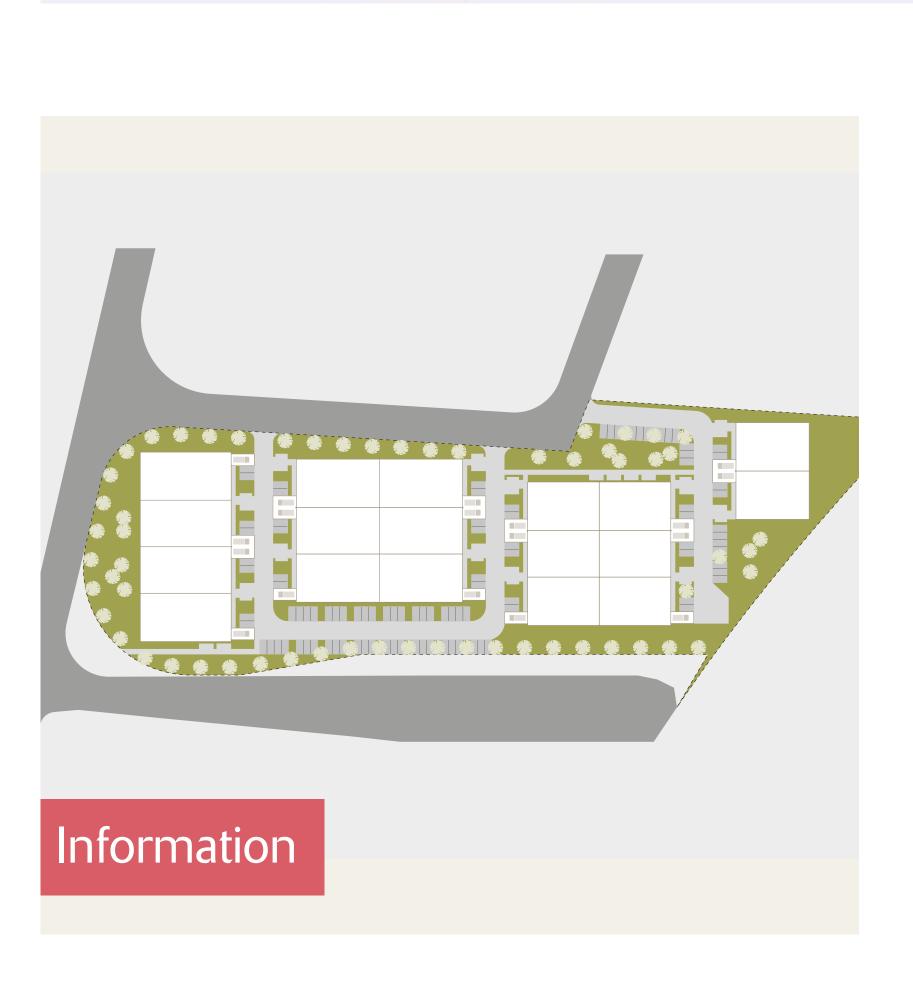

### SEGRO PARK MÖRFELDEN

550 m

2.1 km

4.0 km

#### **SPECIFICATIONS**

Walldorf (Hess)

**S** Mörfelden

- Warehouse height (clear height): Building 1: 6.5 m Building 2 and 3: 8 m
- Roof: Sheet insulated roof with 200 mm insulation according to valid ENEV
- Windows: aluminium windows with double glazing
- Warehouse floor: Reinforced concrete floor with jointfree hard aggregate spread. Designed for maximum permitted forklift loads of 50 kN (≈5 t) overall weight and concentrated loads of racking posts of 25 kN (≈ 2.5 t) with 100 cm/30 cm/100 cm distance between columns and 15 cm x 15 cm base plates evenness
- Heating (district heating): Gas-fired radiant heaters, designed for room temperatures up to 17° C (warehouse) / 20° C (offices/social rooms)
- Service area: window bands, suitable for permanent workplaces, LED lighting
- Office standards: room layout according to tenant's request, floor cable channel (including electrical wiring, without IT network cabling), suspended ceiling with integrated lighting
- DGNB Gold certification
- Car park with 300 parking spaces

#### TOTAL SQUARE METRES BUILT

17,685 sq m

4<sup>th</sup> & 5<sup>th</sup> APRIL 2022

2018–2021 THE NE STORY OF GROWTH

SCHEDULE

TOUR MAP