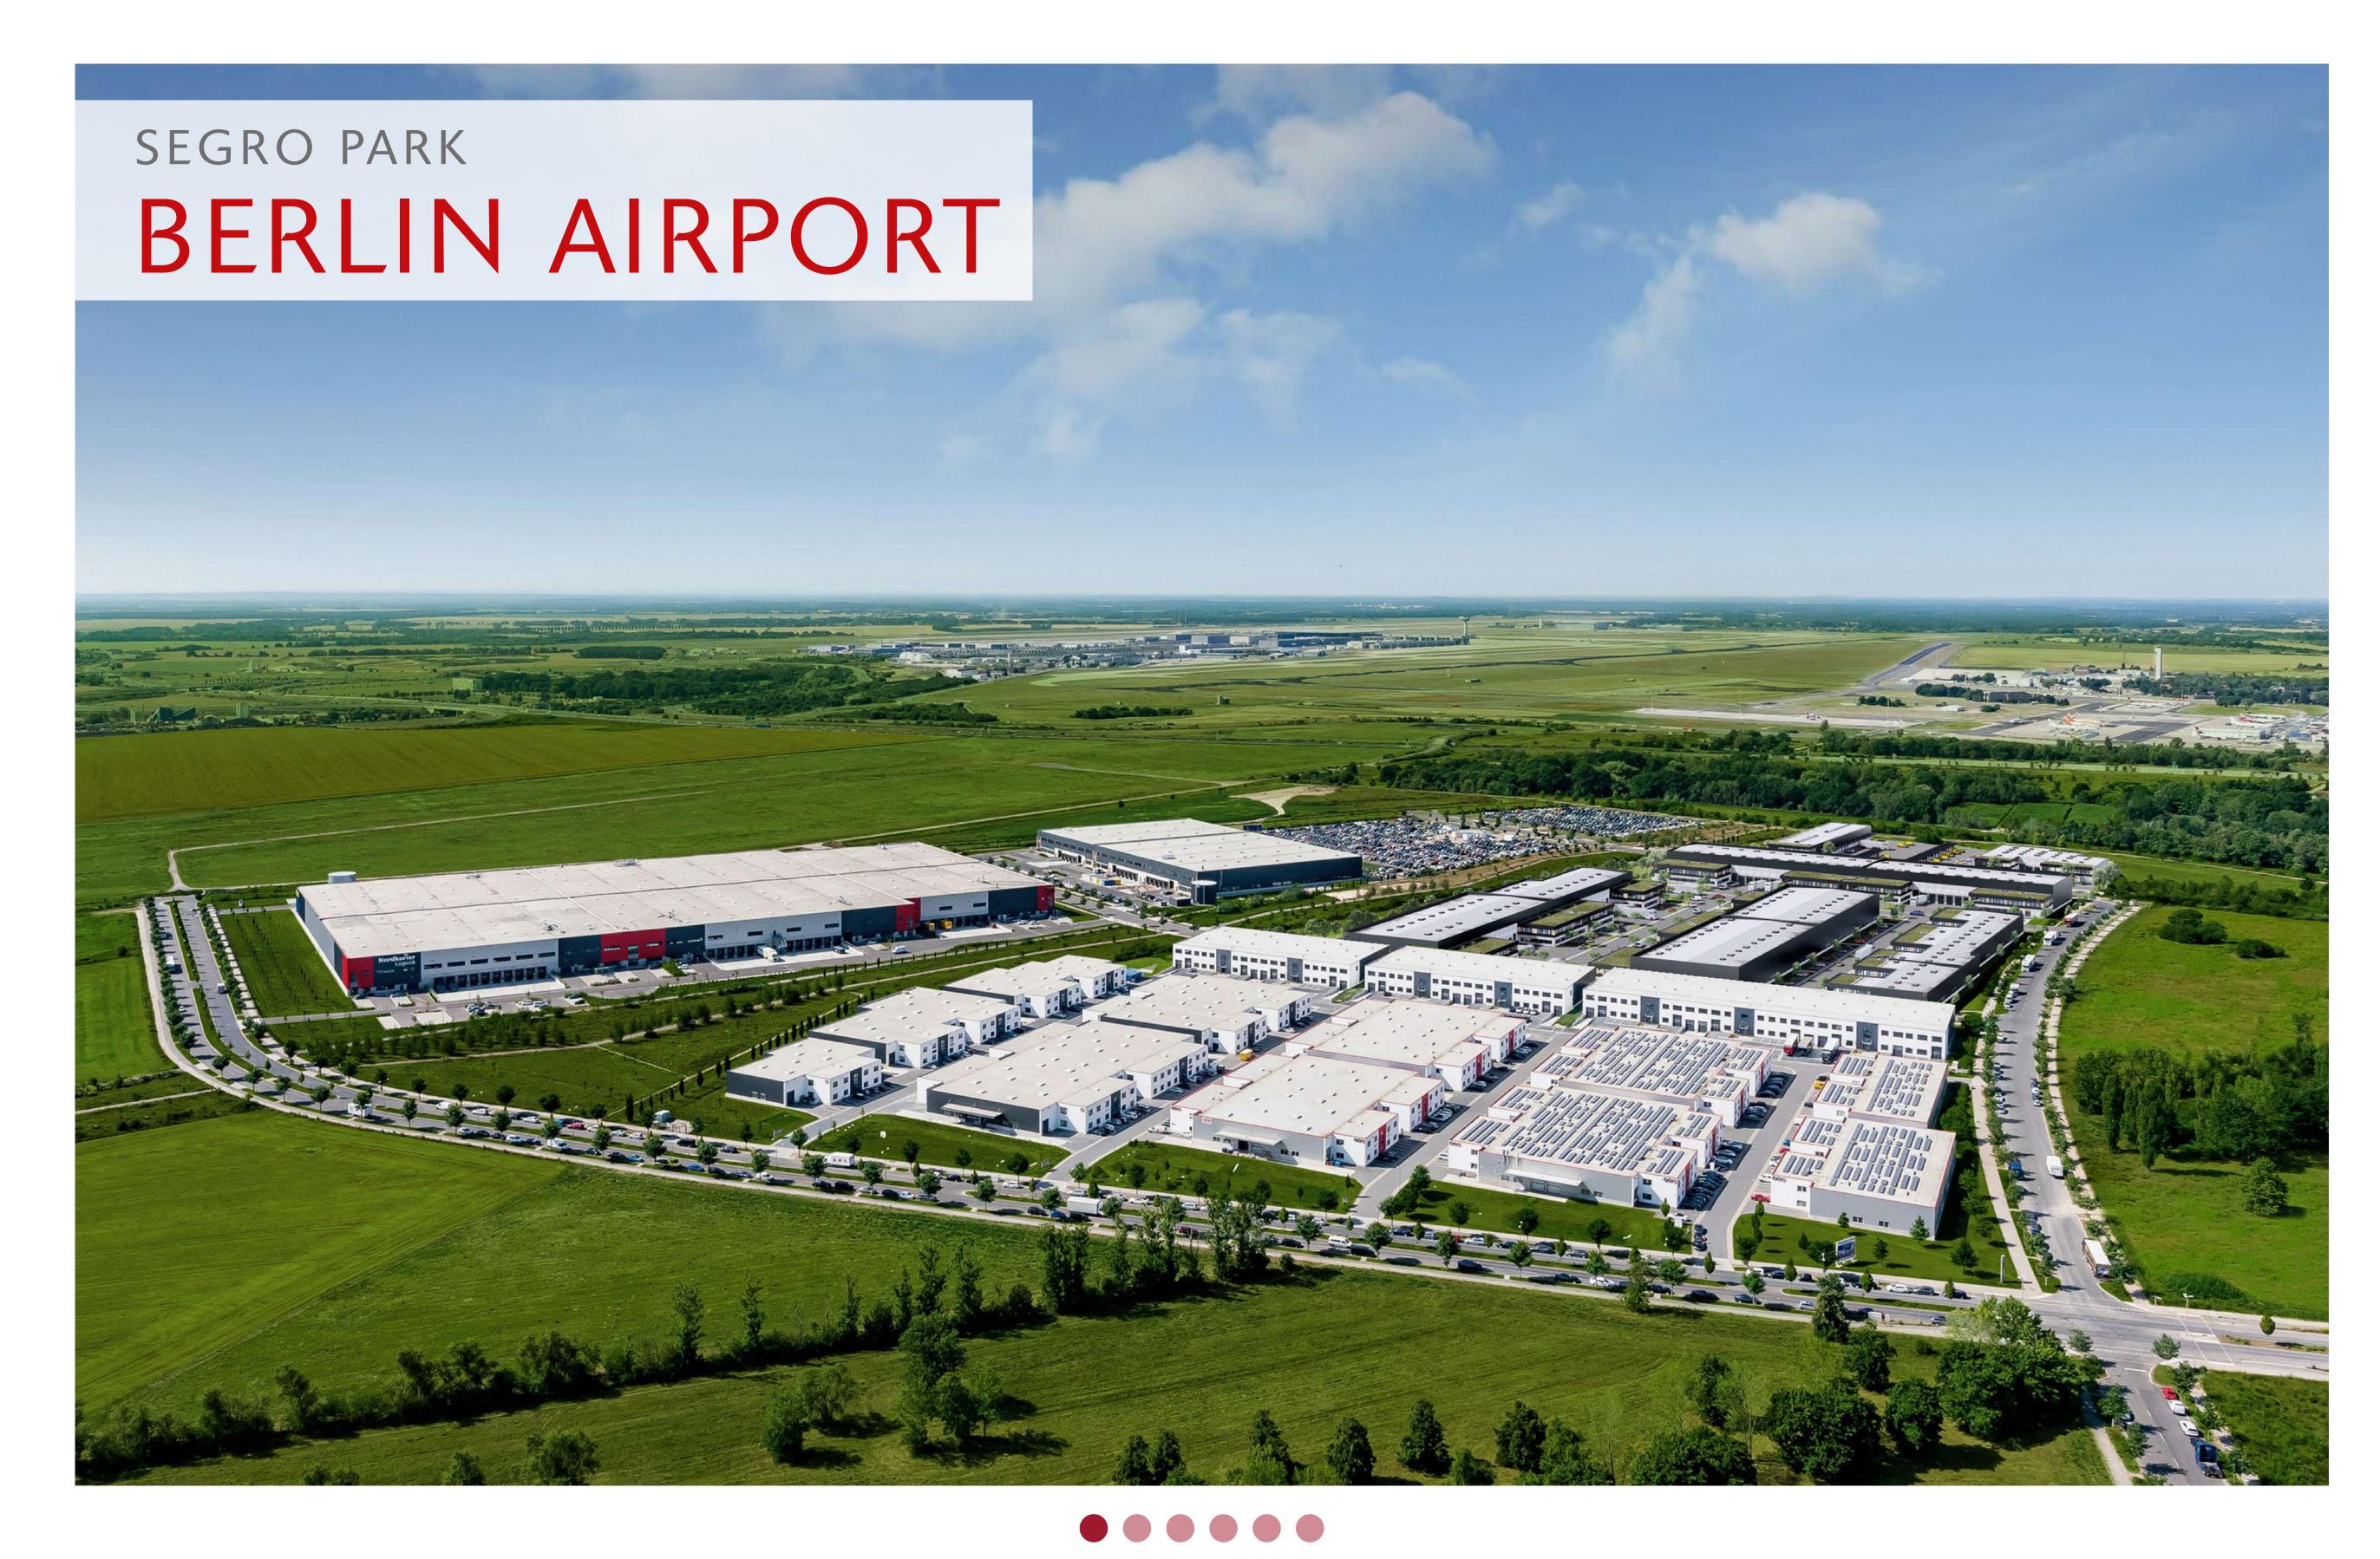

MARKET REPORTS

LOGISTICS

SEGRO PARK BERLIN AIRPORT

# SEGRO PARK BERLIN AIRORT

#### TOTAL SQUARE METRES BUILT

Light Industrial: 154,500 sqm Logistics: 72,600 sqm

#### LETTABLE SPACE

LIGHT INDUSTRIAL - PHASE 5 Building R Unit Warehouse Total Service 1,819 sqm 253 sqm 247 sqm 2,319 sqm Total 1,819 sq m 253 sqm 247 sqm 2,319 sqm Building O Office Unit Warehouse Total Service 729 sq m 220 sq m 170 sqm 1,119 sqm 06 Total 729 sq m 220 sqm 170 sqm 1,119 sqm Building P Office Warehouse Total Service 2,226 sqm 291 sqm 242 sqm 2,758 sqm 1,817 sqm 214 sqm 209 sqm 2,240 sqm 217 sq m 212 sqm 2,246 sqm 220 sq m 203 sqm 2,264 sqm 7,700 sqm 942 sqm 866 sqm 9,508 sqm Building Q Total Warehouse Service 2,153 sqm 290 sqm 242 sqm 2,685 sqm 2,133 sqm 285 sqm 280 sqm 2,698 sqm 1,500 sqm 217 sqm 212 sqm 1,929 sqm 1,193 sqm 220 sqm 203 sqm 1,616 sqm 6,979 sqm 1,012 sqm 937 sqm 8,927 sqm