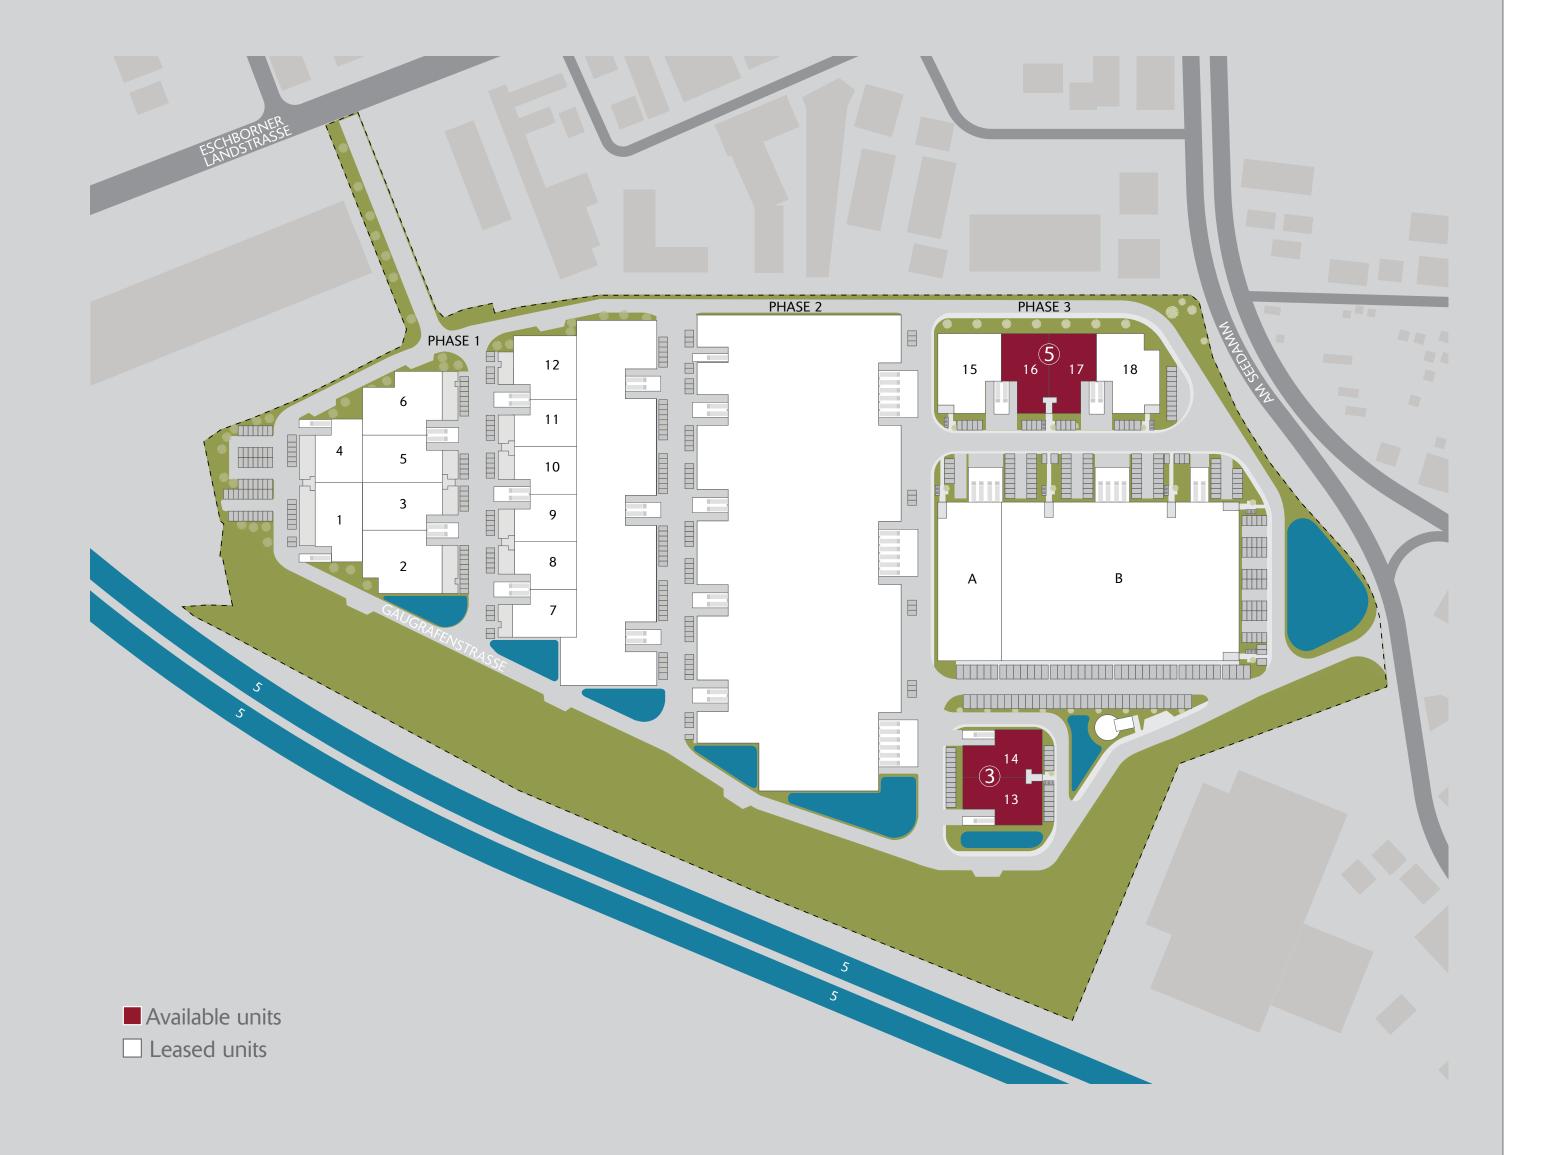

#### TOTAL SQUARE METRES BUILT

14,362 sq m

#### LETTABLE SPACE

#### Building 3

| Unit  | Warehouse  | Service  | Offce 1st floor | Total      |
|-------|------------|----------|-----------------|------------|
| 13    | 650 sq m   | 205 sq m | 205 sq m        | 1,060 sq m |
| 14    | 650 sq m   | 205 sq m | 205 sq m        | 1,060 sq m |
| Total | 1,300 sq m | 410 sq m | 410 sq m        | 2,120 sq m |

#### Building 5

| Unit  | Warehouse  | Service  | Offce 1st floor | Total      |
|-------|------------|----------|-----------------|------------|
| 16    | 650 sq m   | 205 sq m | 205 sq m        | 1,060 sq m |
| 17    | 650 sq m   | 205 sq m | 205 sq m        | 1,060 sq m |
| Total | 1,300 sq m | 410 sq m | 410 sq m        | 2,120 sq m |
| Total | 2,600 sq m | 820 sq m | 820 sq m        | 4,240 sq m |