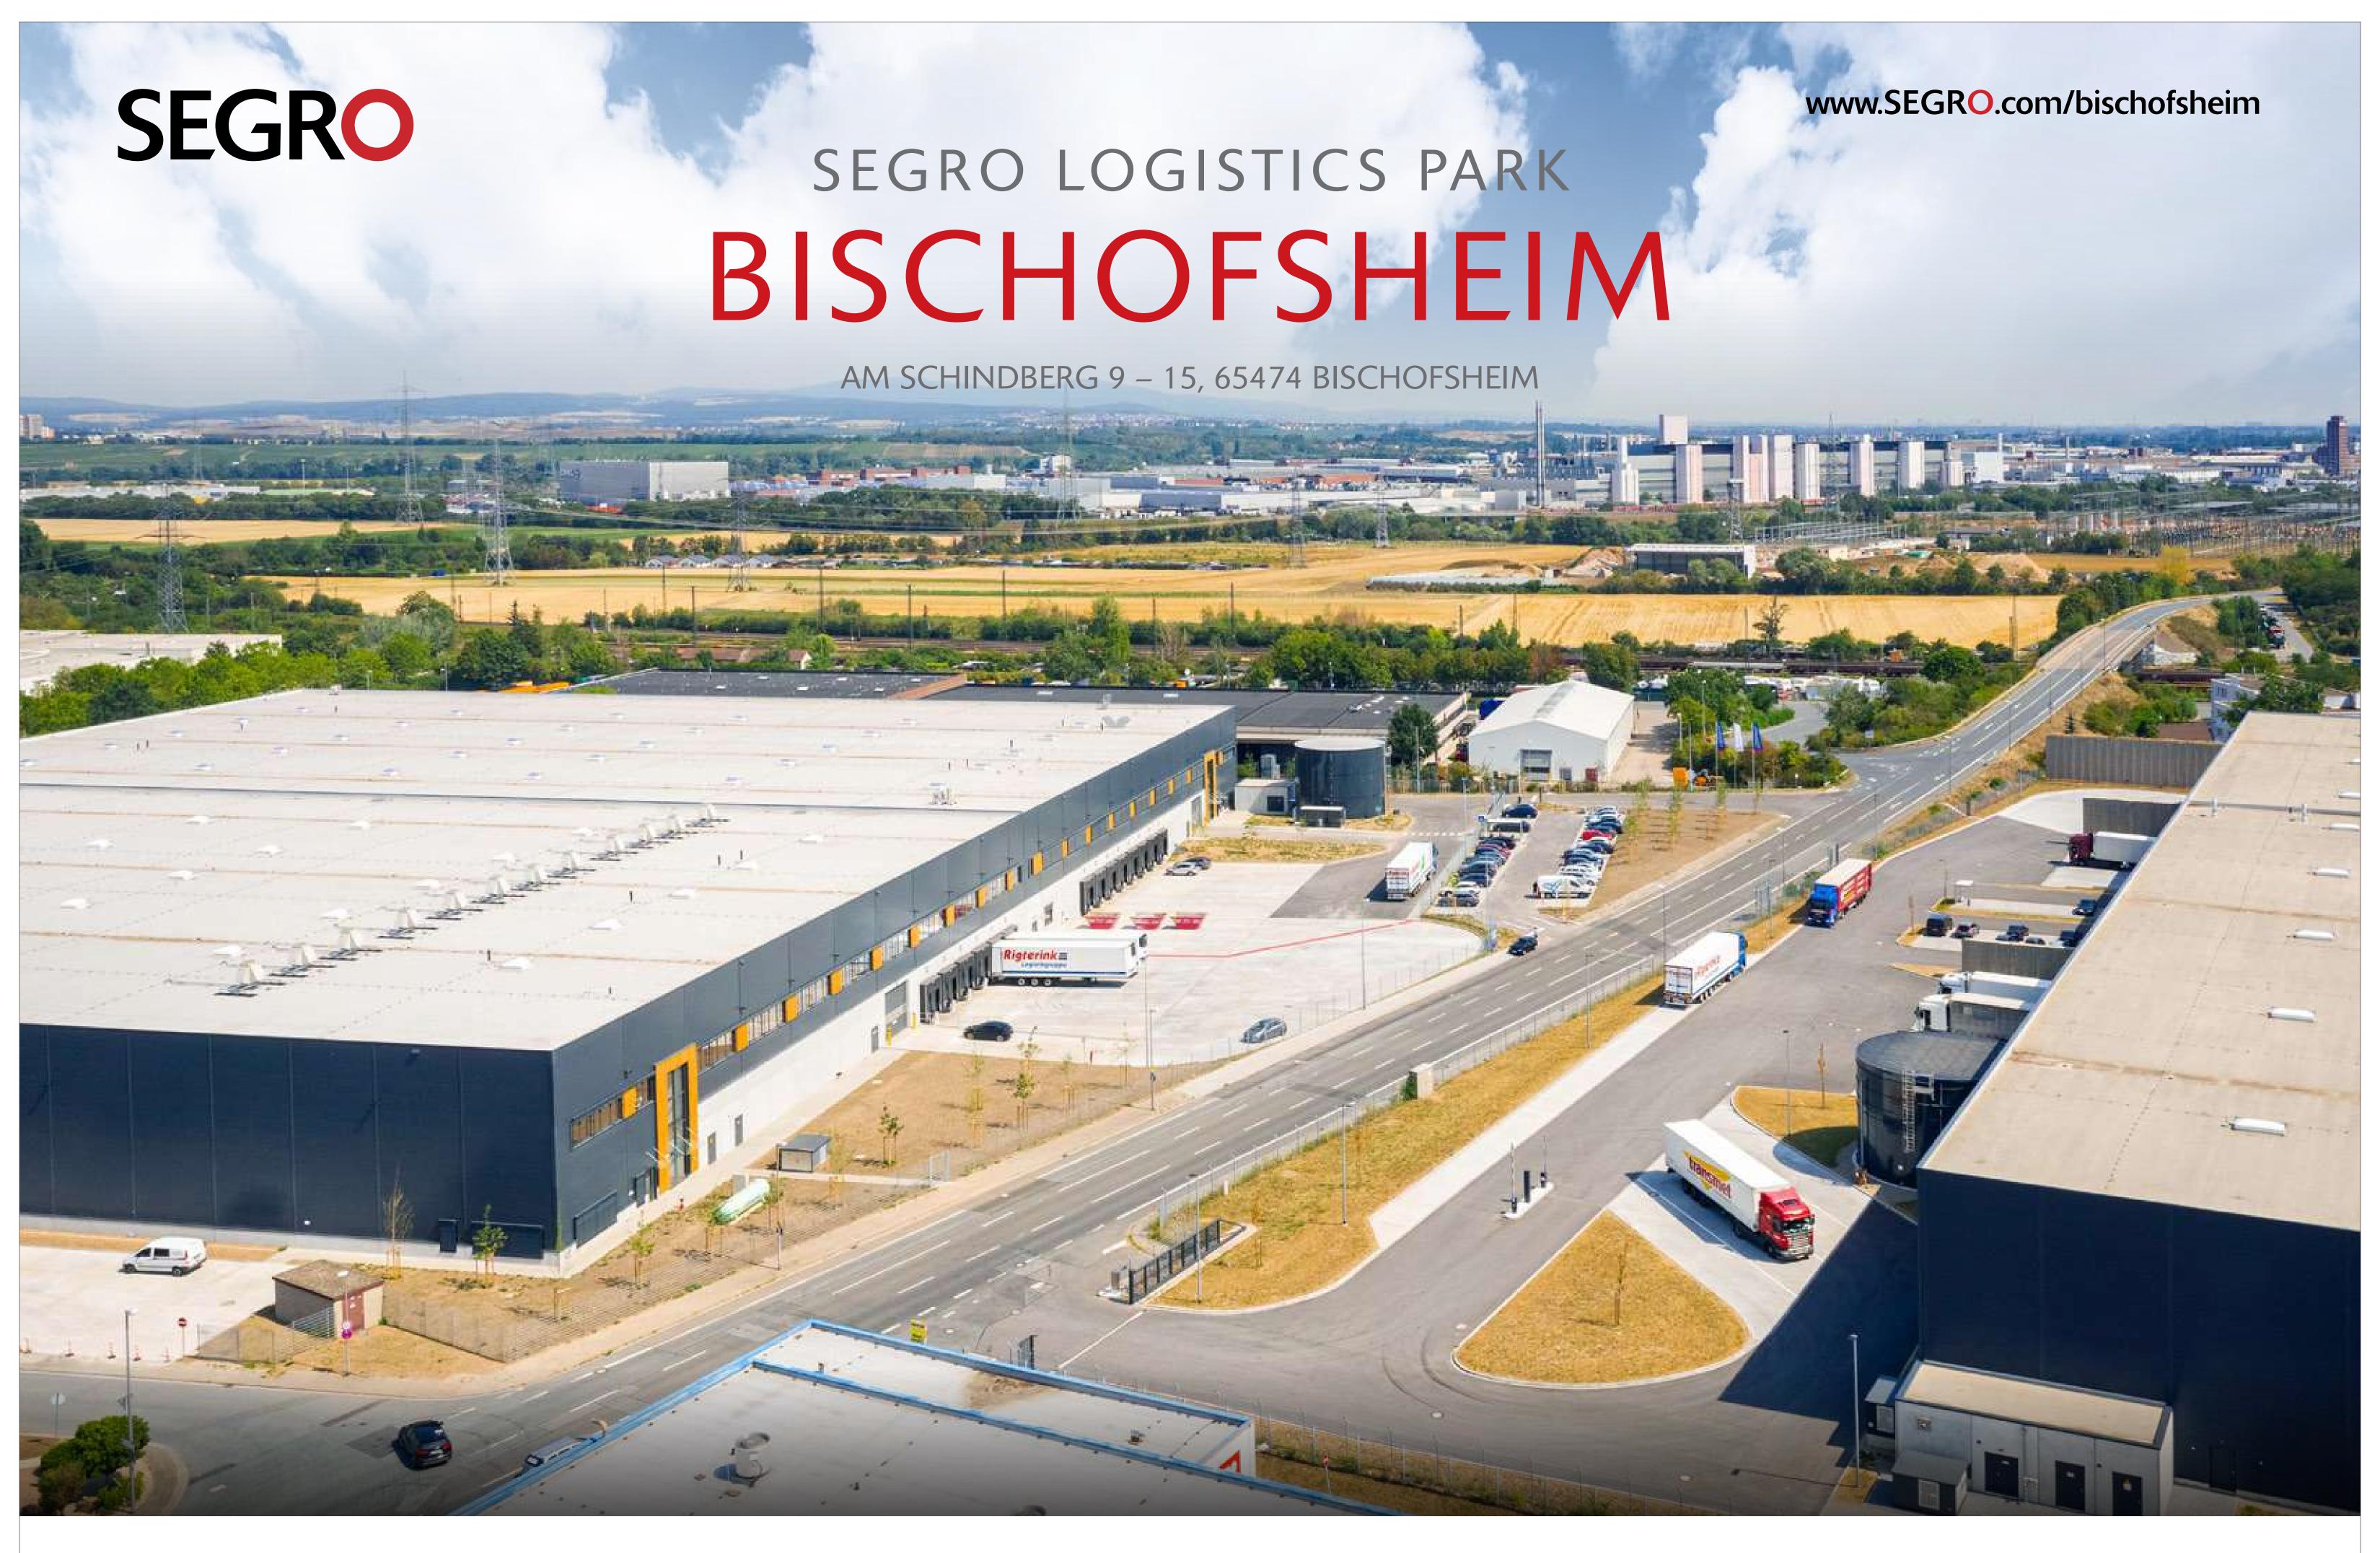

## SEGRO LOGISTICS PARK BISCHOFSHEIM

#### TOTAL SQUARE METRES BUILT

| Total    | 47,807 sq m |
|----------|-------------|
| Unit 1+2 | 29,061 sq m |
| PHASE 2  |             |
| Unit 1+2 | 18,746 sq m |
| PHASE 1  |             |
|          |             |