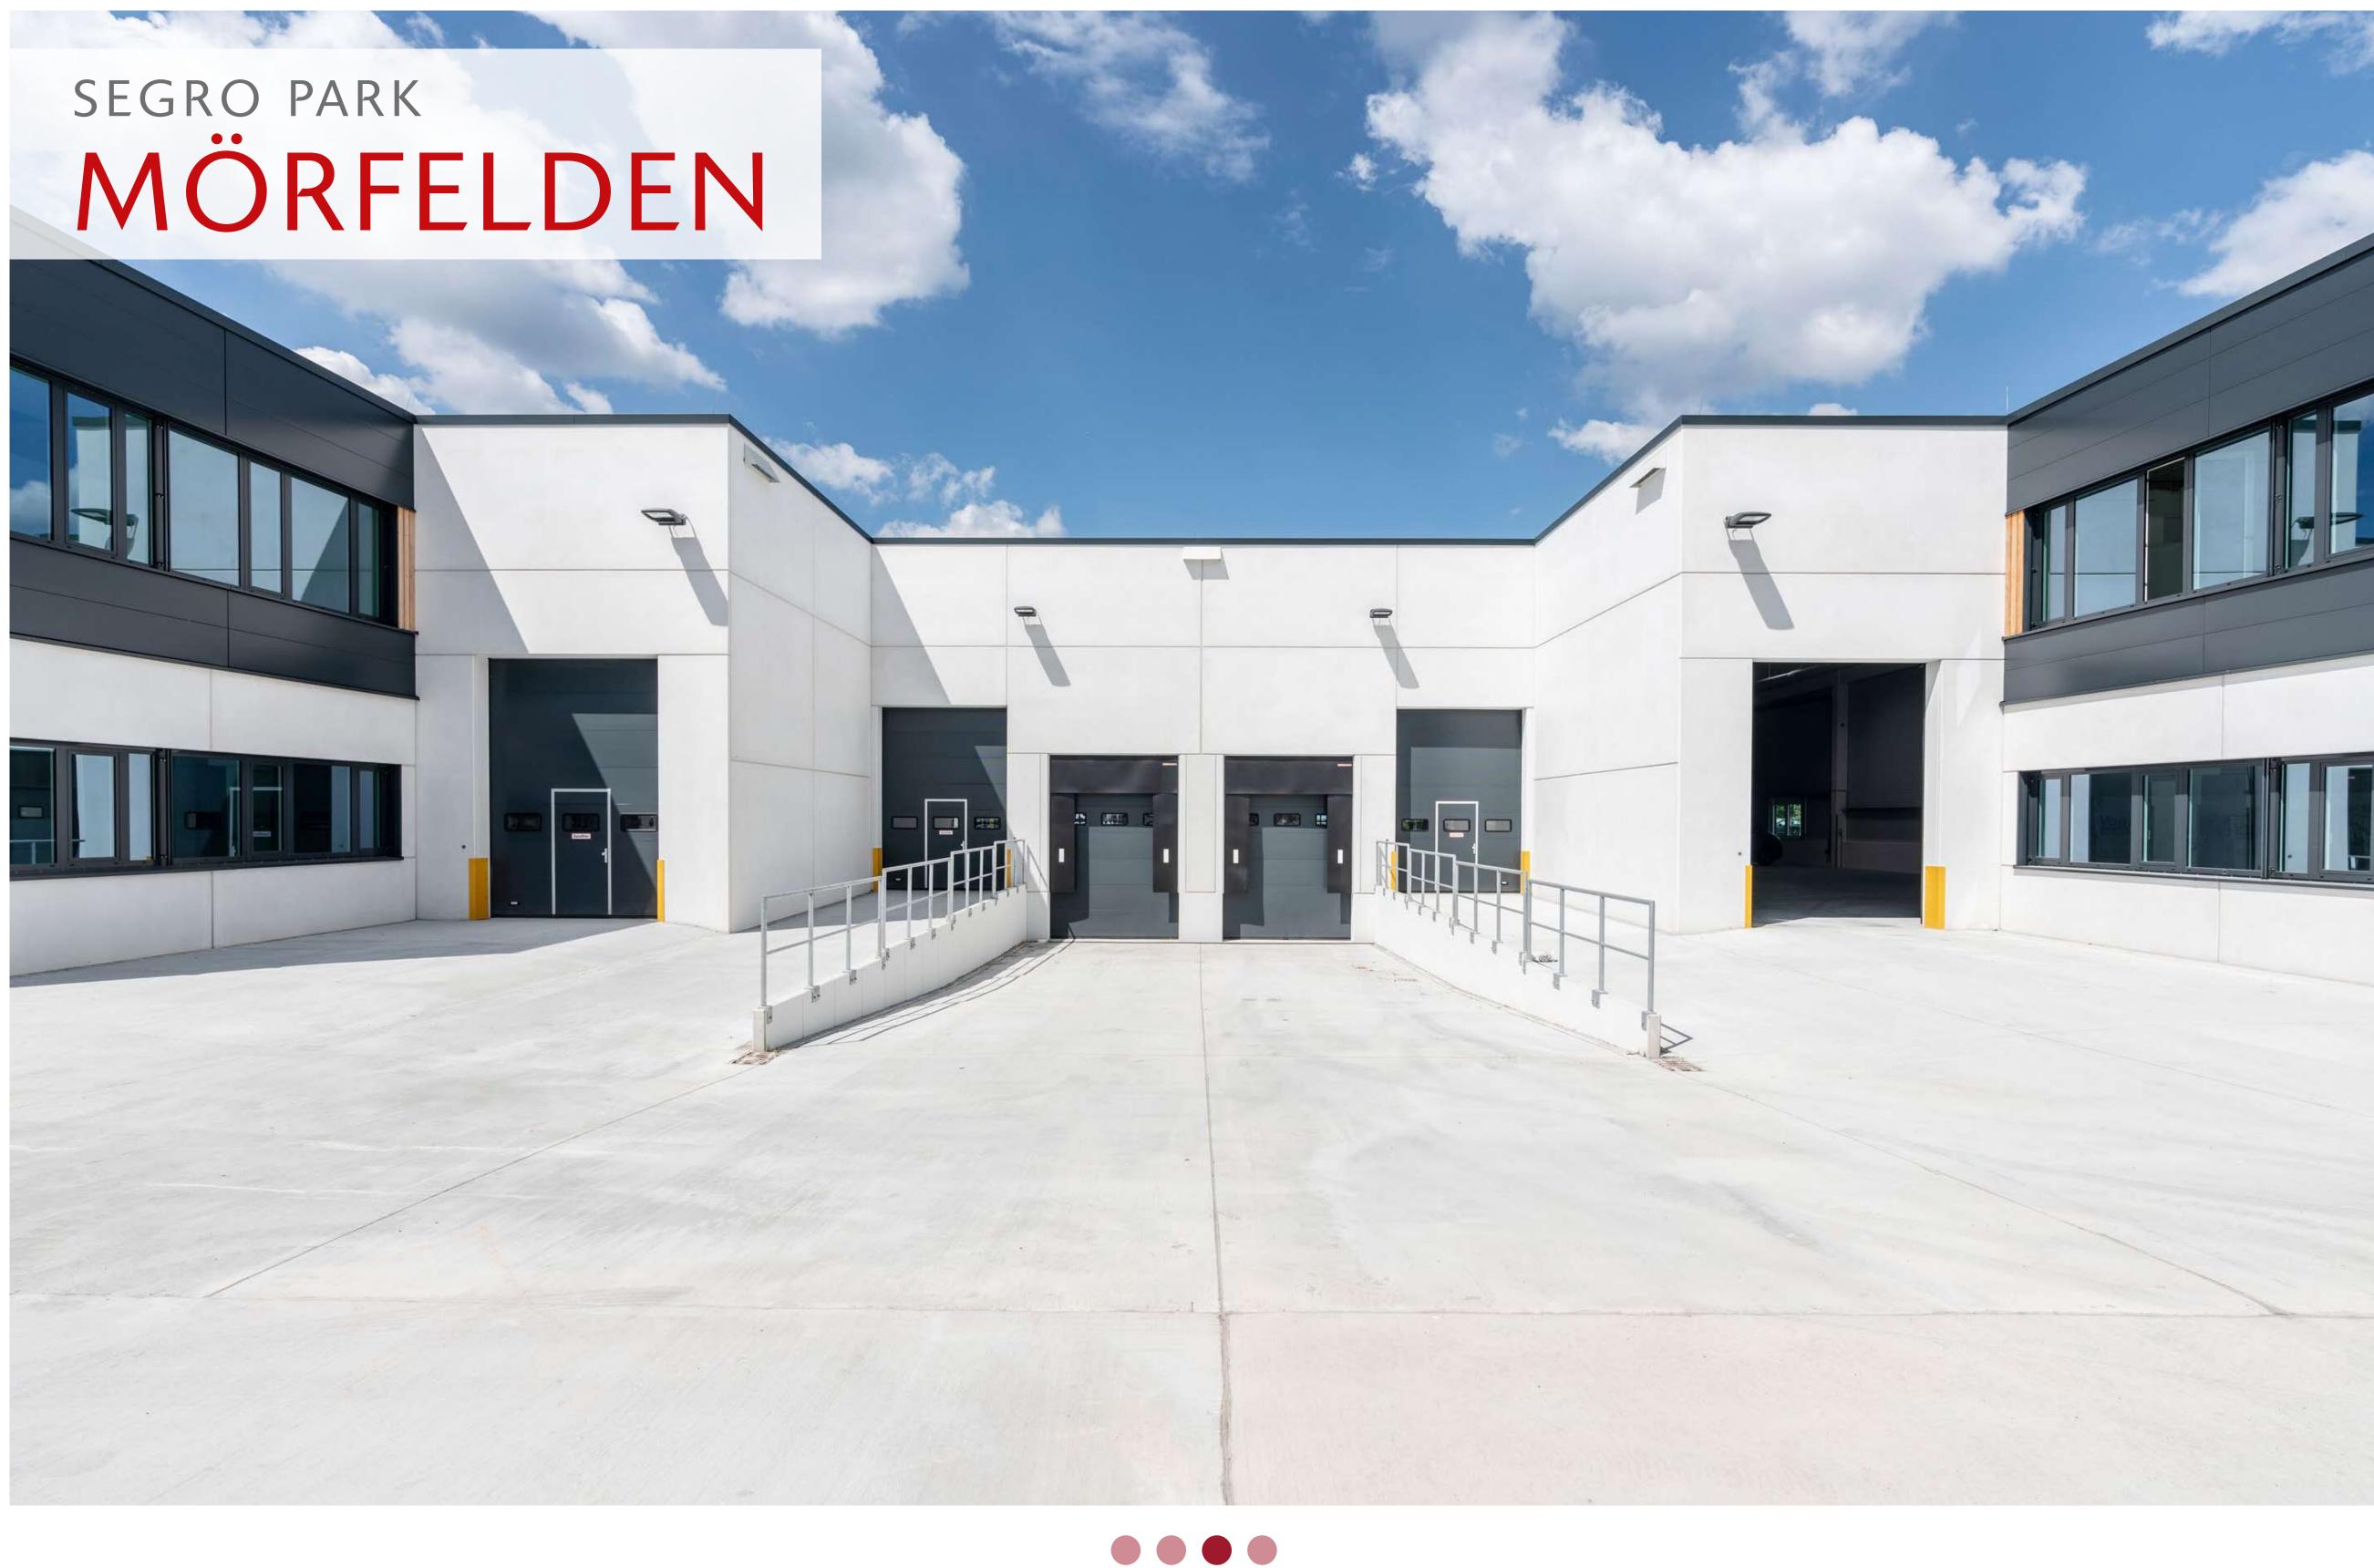

### SEGRO PARK

# MÖRFELDEN WALLDORF

AN DER BRÜCKE, 64546 MÖRFELDEN-WALLDORF

- 20,000 sq m site with buildings, located just 5 km from SEGRO Park Mörfelden.
- Site is let until to a customer until 2023 and will then be redeveloped into modern light industrial space.
- Conveniently located with optimal connection to all major traffic routes (A5, A3, A661 and A67) and only a short drive from Frankfurt airport.