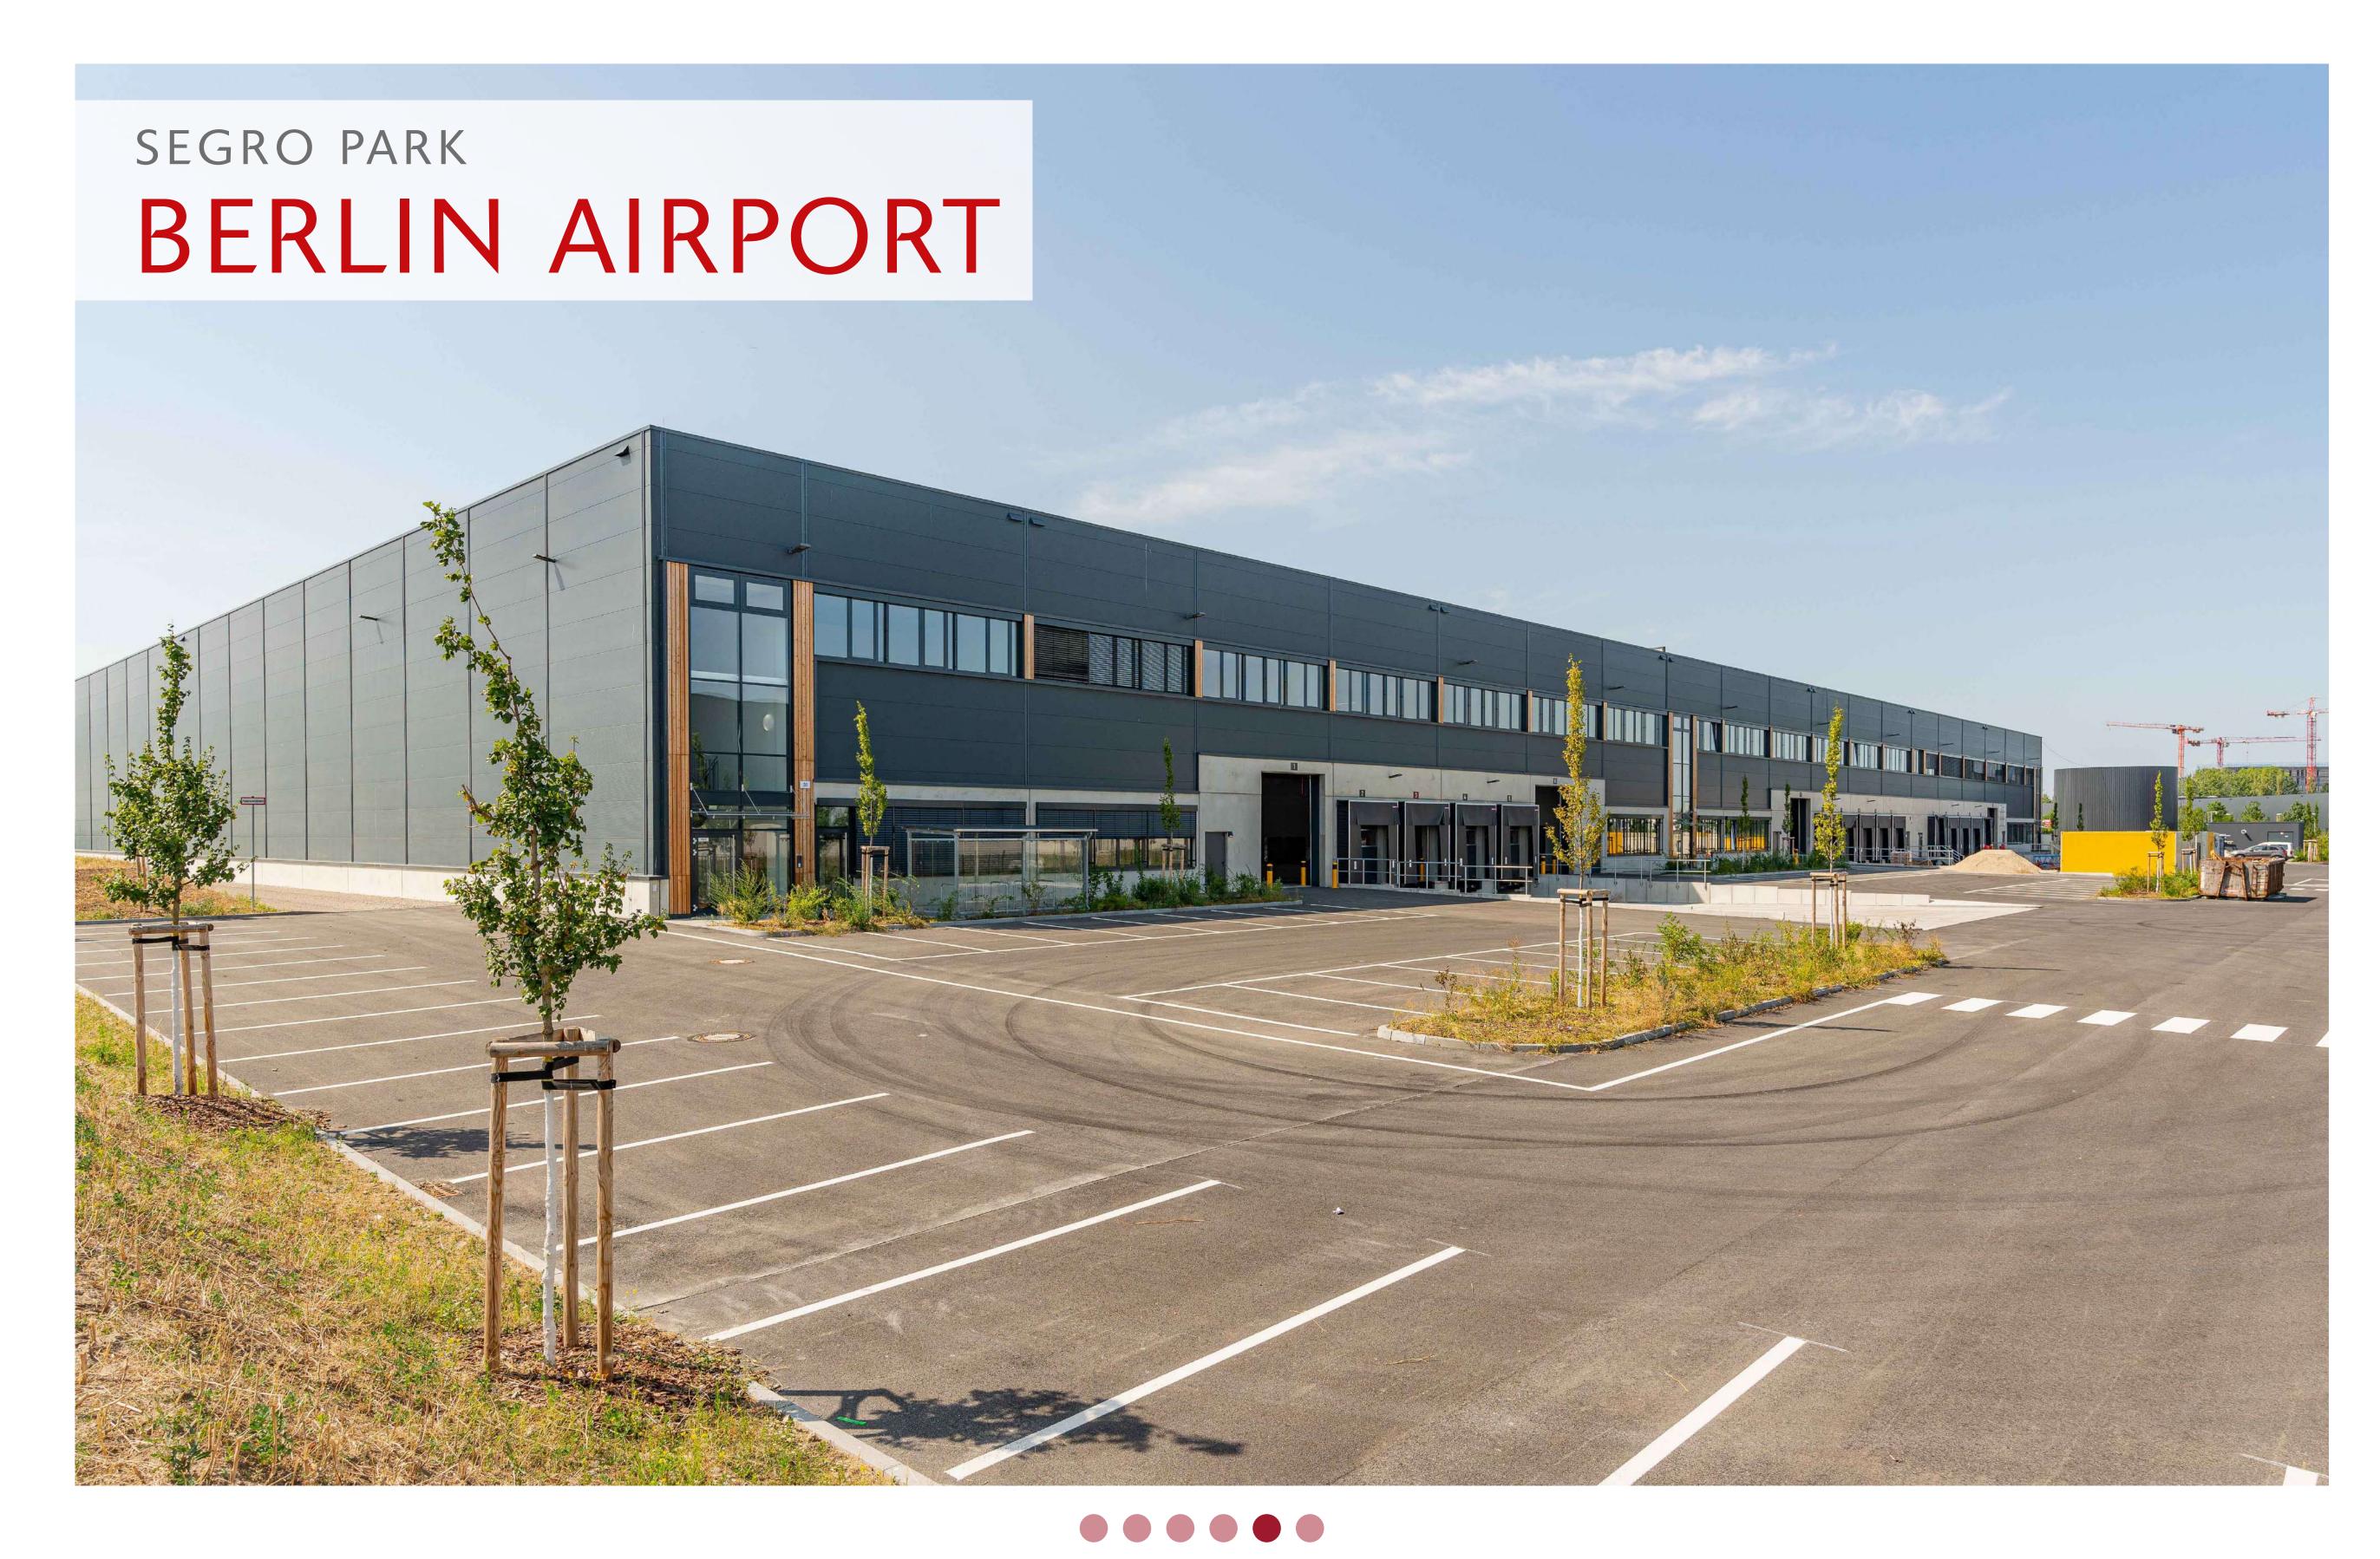

#### **SPECIFICATIONS**

- Warehouse height: Light Industrial: 6.5 m clear height Urban Logistics: 10 m clear height, Logistics: 12,2 m clear height
- Floor load: 5 t/sqm (forklifts with a maximum permitted load of 3.1 t/sqm)
- Each unit in phase 5 is equipped with 2-4 doors:
- Sectional door (3 mWx4.2 mH), for ground-level access
- Additional loading ramps with loading door (3 m x 3 m) and electro-hydraulic dock leveller
- Windows in the warehouse area
- LED lighting
- Skylights for optimum lighting conditions and ventilation
- Energy-saving construction, DGNB-Gold certified
- Separate supply to each unit with district heating, water and electricity for optimisation of ancillary costs
- 63 A power backup for each unit; can be increased if necessary

All areas will be delivered according to German building regulations.

#### TOTAL SQUARE METRES BUILT

Light Industrial: 154,500 sqm Logistics: 72,600 sqm

#### LETTABLE SPACE

LIGHT INDUSTRIAL - PHASE 5 Building R Unit Warehouse Total Service 1,819 sqm 253 sqm 247 sqm 2,319 sqm Total 1,819 sq m 253 sqm 247 sqm 2,319 sqm Building O Office Unit Warehouse Total Service 729 sq m 220 sq m 170 sqm 1,119 sqm 06 Total 729 sq m 220 sqm 170 sqm 1,119 sqm Building P Office Warehouse Total Service 2,226 sqm 291 sqm 242 sqm 2,758 sqm 1,817 sqm 214 sqm 209 sqm 2,240 sqm 217 sq m 212 sqm 2,246 sqm 220 sq m 203 sqm 2,264 sqm 7,700 sqm 942 sqm 866 sqm 9,508 sqm Building Q Total Warehouse Service 2,153 sqm 290 sqm 242 sqm 2,685 sqm 2,133 sqm 285 sqm 280 sqm 2,698 sqm 1,500 sqm 217 sqm 212 sqm 1,929 sqm 1,193 sqm 220 sqm 203 sqm 1,616 sqm 6,979 sqm 1,012 sqm 937 sqm 8,927 sqm

(All figures are approximate values and may differ. Units can be rented separately or together.)

17,227 sqm 2,427 sqm 2,220 sqm 21,873 sqm

4<sup>th</sup> & 5<sup>th</sup> APRIL 2022

2018–2021 THE NE STORY OF GROWTH