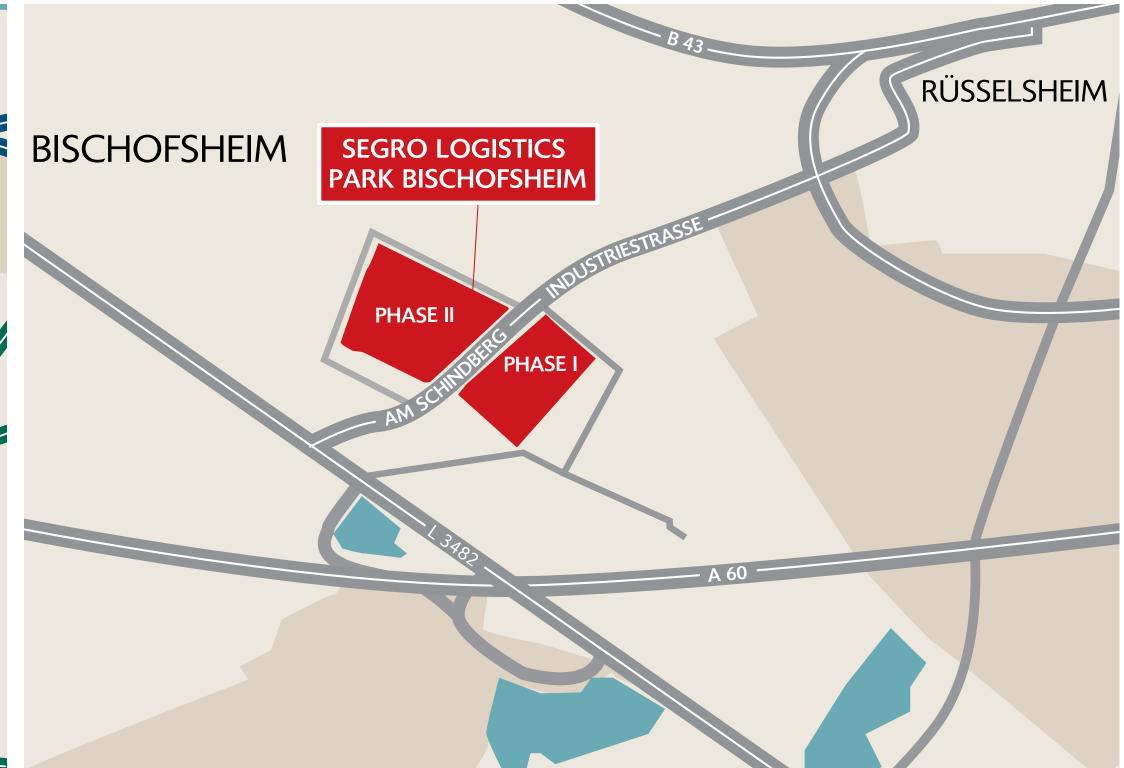

## SEGRO LOGISTICS PARK BISCHOFSHEIM

#### TOTAL SQUARE METRES BUILT

| Total    | 47,807 sq m |
|----------|-------------|
| Unit 1+2 | 29,061 sq m |
| PHASE 2  |             |
| Unit 1+2 | 18,746 sq m |
| PHASE 1  |             |
|          |             |