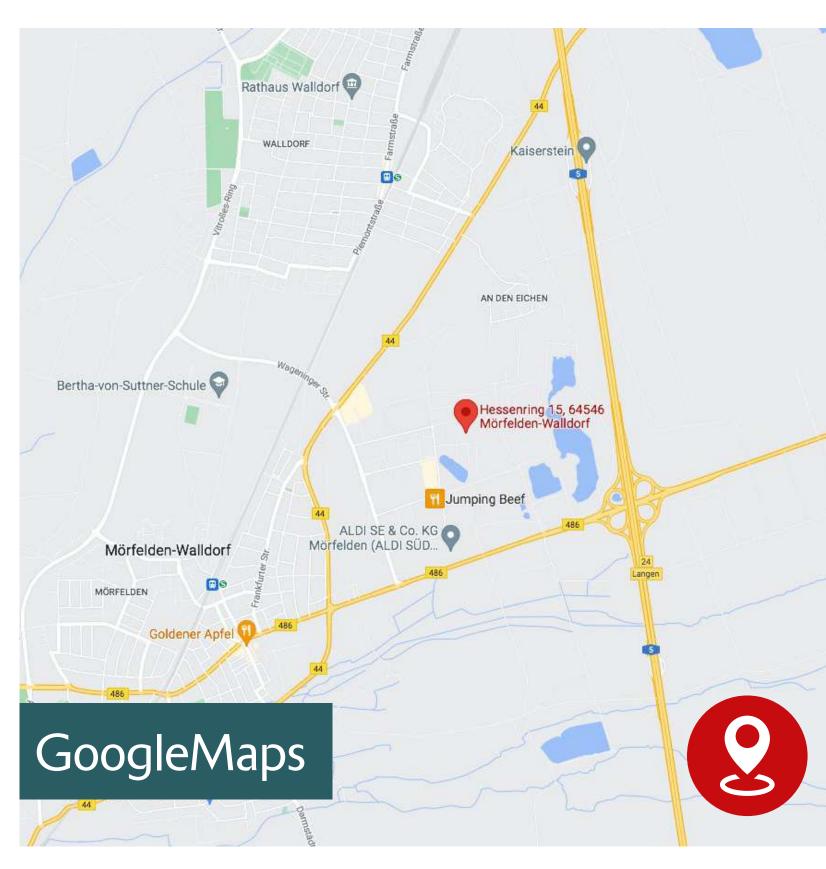

| 47,807 sq m |
|----------|-------------|
| Unit 1+2 | 29,061 sq m |
| PHASE 2  |             |
| Unit 1+2 | 18,746 sq m |
| PHASE 1  |             |
|          |             |









4<sup>th</sup> & 5<sup>th</sup> APRIL 2022

2018–2021 THE NE STORY OF GROWTH

SCHEDULE

TOUR MAP

### ASSET TOUR

- 1) SEGRO PARK BERLIN AIRPORT
- 2 SEGRO PARK FRANKFURT CITY
- 3 SEGRO LOGISTICS PARK BISCHOFSHEIM
- 4 SEGRO PARK MÖRFELDEN
- 5 SEGRO PARK MÖRFELDEN WALLDORF

MARKET REPORTS

BIOGRAPHY











4<sup>th</sup> & 5<sup>th</sup> APRIL 2022

2018–2021 THE NE STORY OF GROWTH

SCHEDULE

TOUR MAP

### ASSET TOUR

- 1 SEGRO PARK BERLIN AIRPORT
- 2 SEGRO PARK FRANKFURT CITY
- 3 SEGRO LOGISTICS PARK BISCHOFSHEIM
- 4 SEGRO PARK MÖRFELDEN
- 5 SEGRO PARK MÖRFELDEN WALLDORF

MARKET REPORTS

BIOGRAPHY











4<sup>th</sup> & 5<sup>th</sup> APRIL 2022

2018–2021 THE NE STORY OF GROWTH

SCHEDULE

TOUR MAP

### ASSET TOUR

- 1 SEGRO PARK BERLIN AIRPORT
- 2 SEGRO PARK FRANKFURT CITY
- 3 SEGRO LOGISTICS PARK BISCHOFSHEIM
- 4 SEGRO PARK MÖRFELDEN
- 5 SEGRO PARK MÖRFELDEN WALLDORF

MARKET REPORTS











4<sup>th</sup> & 5<sup>th</sup> APRIL 2022

2018–2021 THE NE STORY OF GROWTH

SCHEDULE

TOUR MAP

### ASSET TOUR

- 1 SEGRO PARK BERLIN AIRPORT
- 2 SEGRO PARK FRANKFURT CITY
- 3 SEGRO LOGISTICS PARK BISCHOFSHEIM
- 4 SEGRO PARK MÖRFELDEN
- 5 SEGRO PARK MÖRFELDEN WALLDORF

MARKET REPORTS

BIOGRAPHY





















### SEGRO PARK MÖRFELDEN



550 m

2.1 km

4.0 km



#### **SPECIFICATIONS**

Walldorf (Hess)

**S** Mörfelden

- Warehouse height (clear height): Building 1: 6.5 m Building 2 a