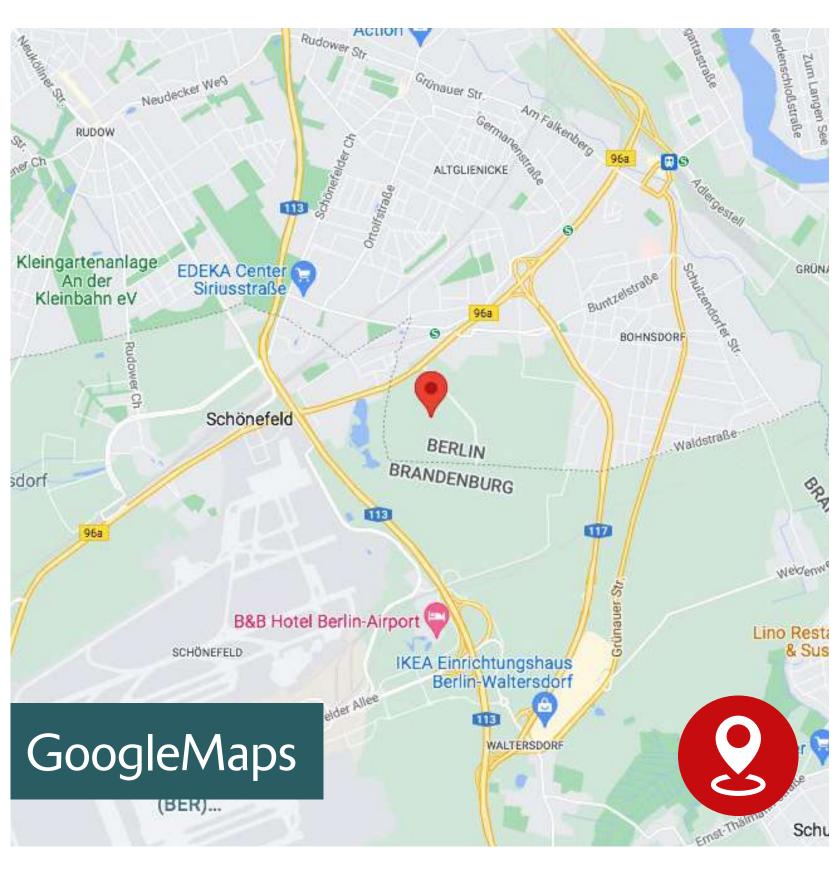

# SEGRO PARK BERLIN AIRORT

### FUTURE DEVELOPMENT

AM SEEGRABEN/
ALEXANDER-MEISSNER-STRASSE,
12526 BERLIN

- 63 hectares land of which 32 hectares are intended for green and compensation areas and a further 31 hectares capable of developing 140,000 sq m of light industrial space.
- Expansion of the existing SEGRO park, which is situated on the adjoining land, totalling 295,000 sq m in the next years.
- Excellent connection to motorways (2 km), airport (2 km) and public transport (1 km).