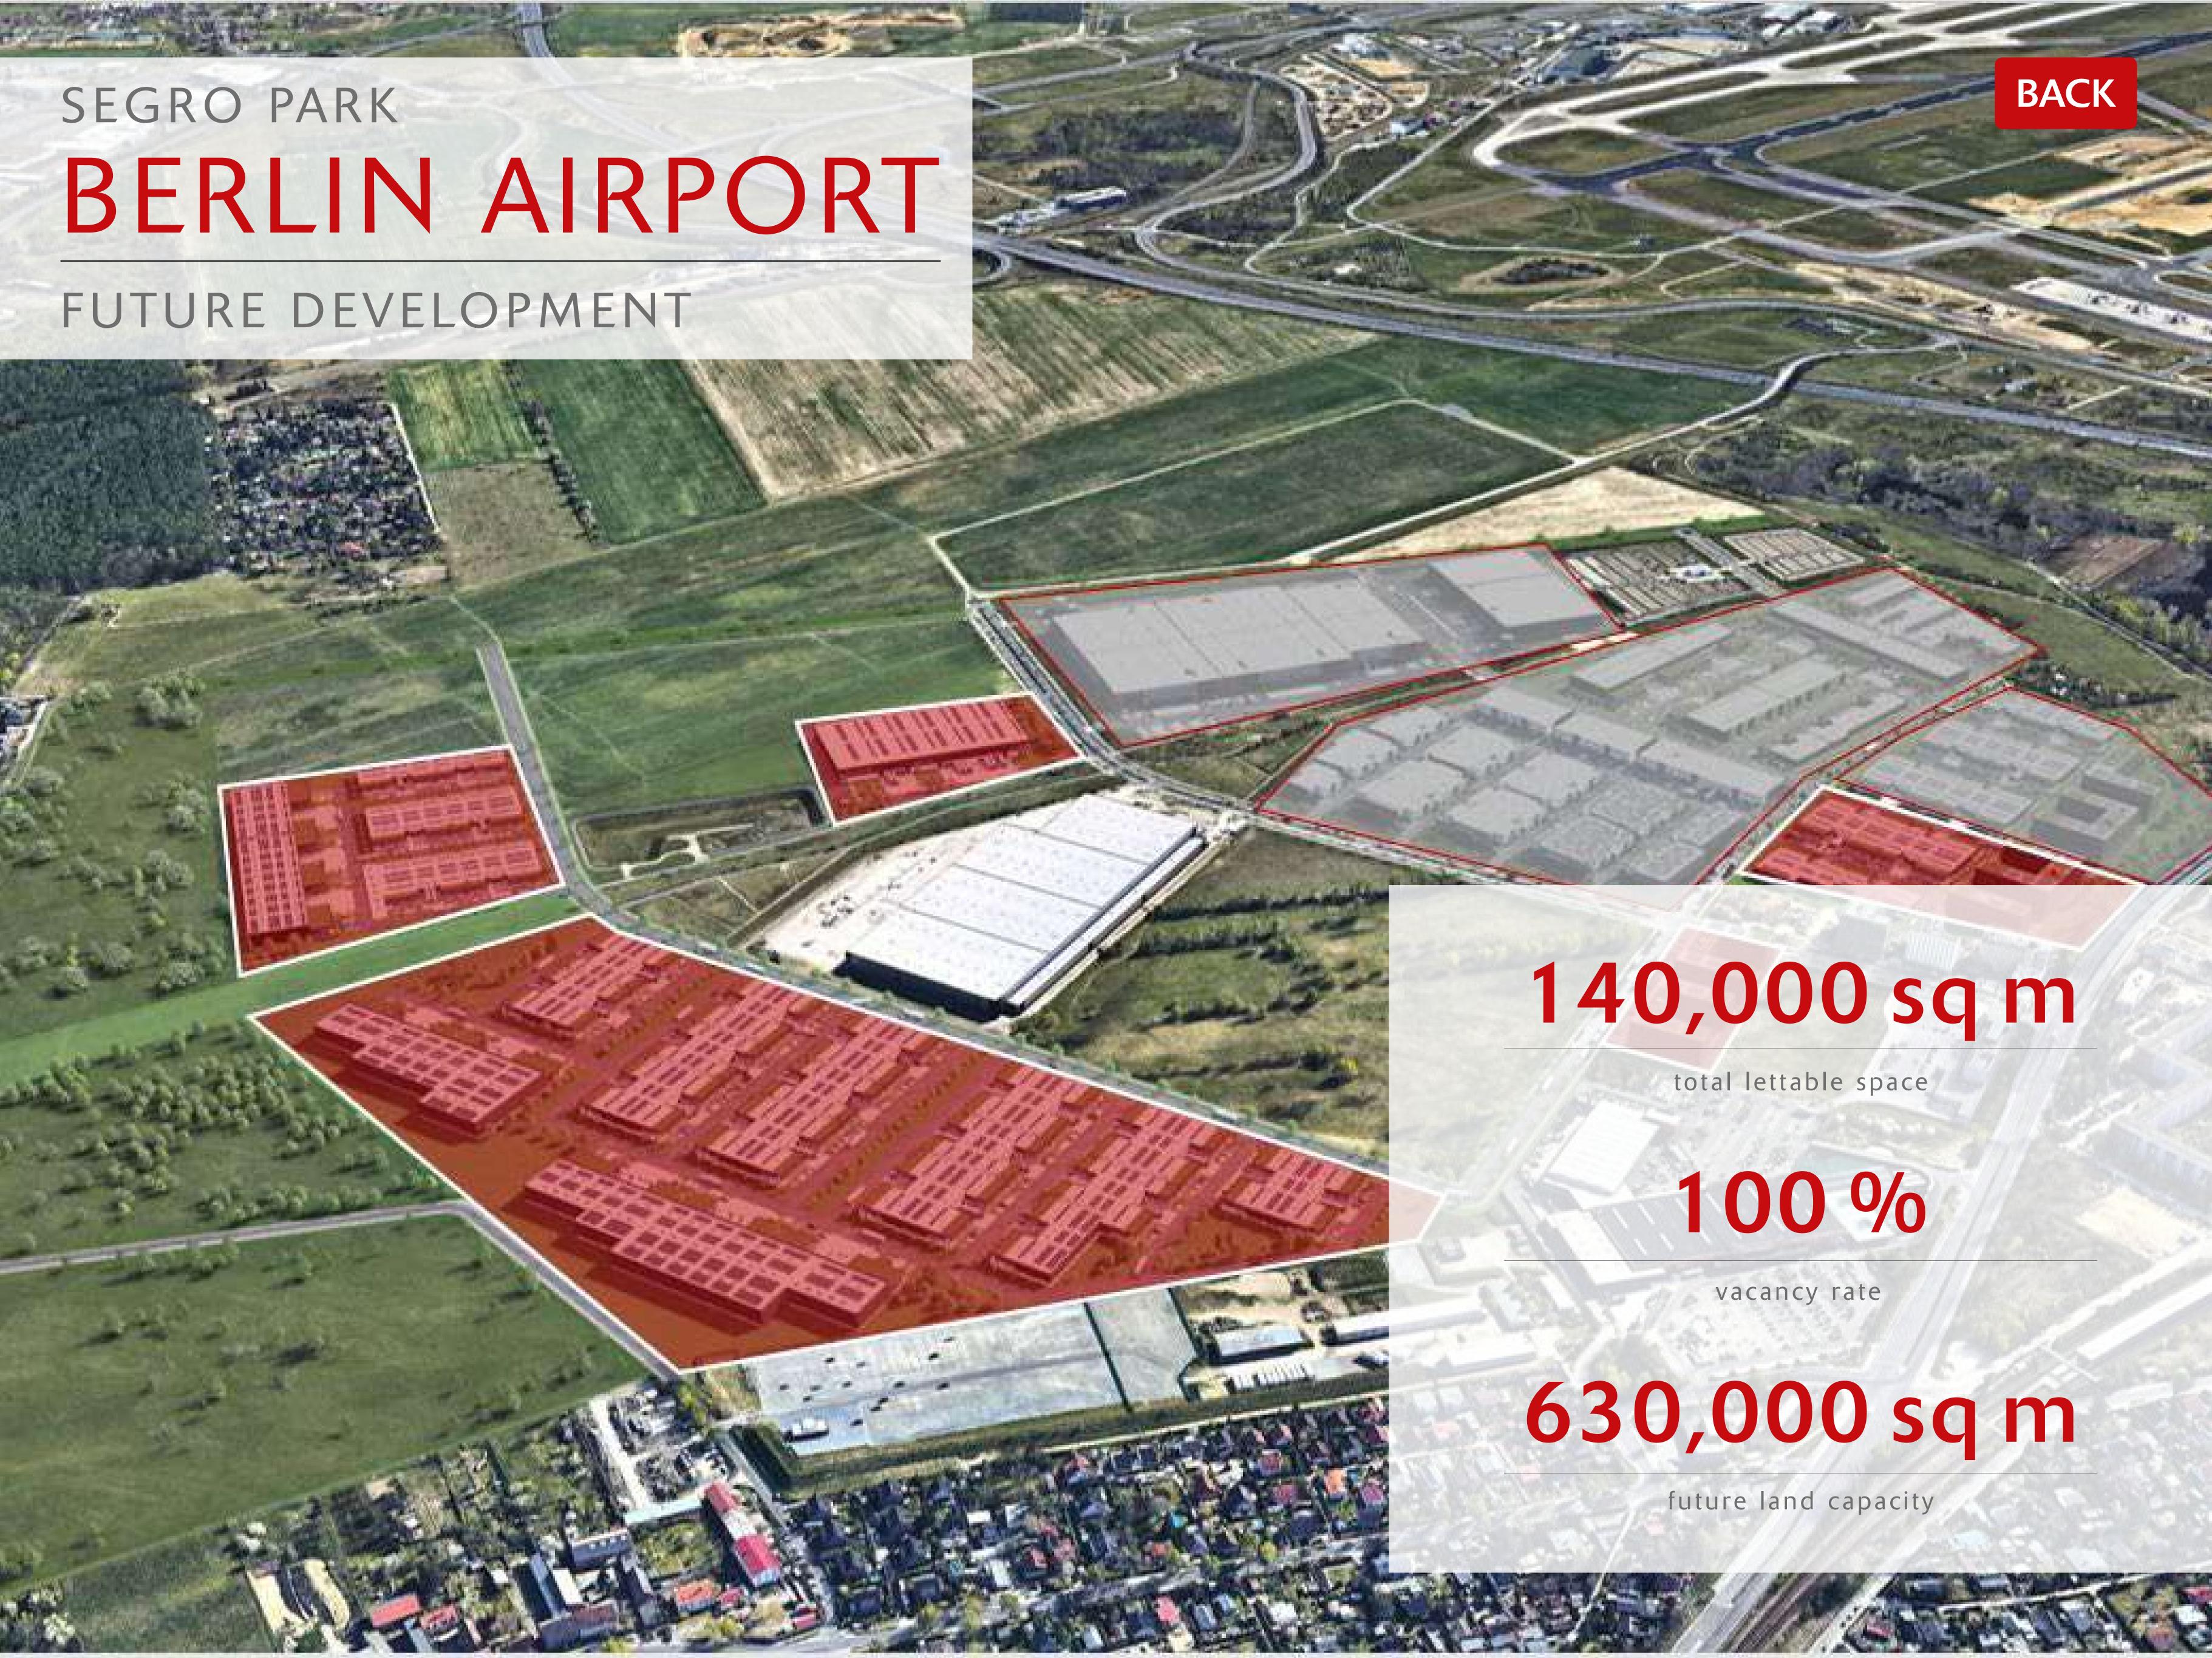

### FUTURE DEVELOPMENT

AM SEEGRABEN/
ALEXANDER-MEISSNER-STRASSE,
12526 BERLIN

- 63 hectares land of which 32 hectares are intended for green and compensation areas and a further 31 hectares capable of developing 140,000 sq m of light industrial space.
- Expansion of the existing SEGRO park, which is situated on the adjoining land, totalling 295,000 sq m in the next years.
- Excellent connection to motorways (2 km), airport (2 km) and public transport (1 km).