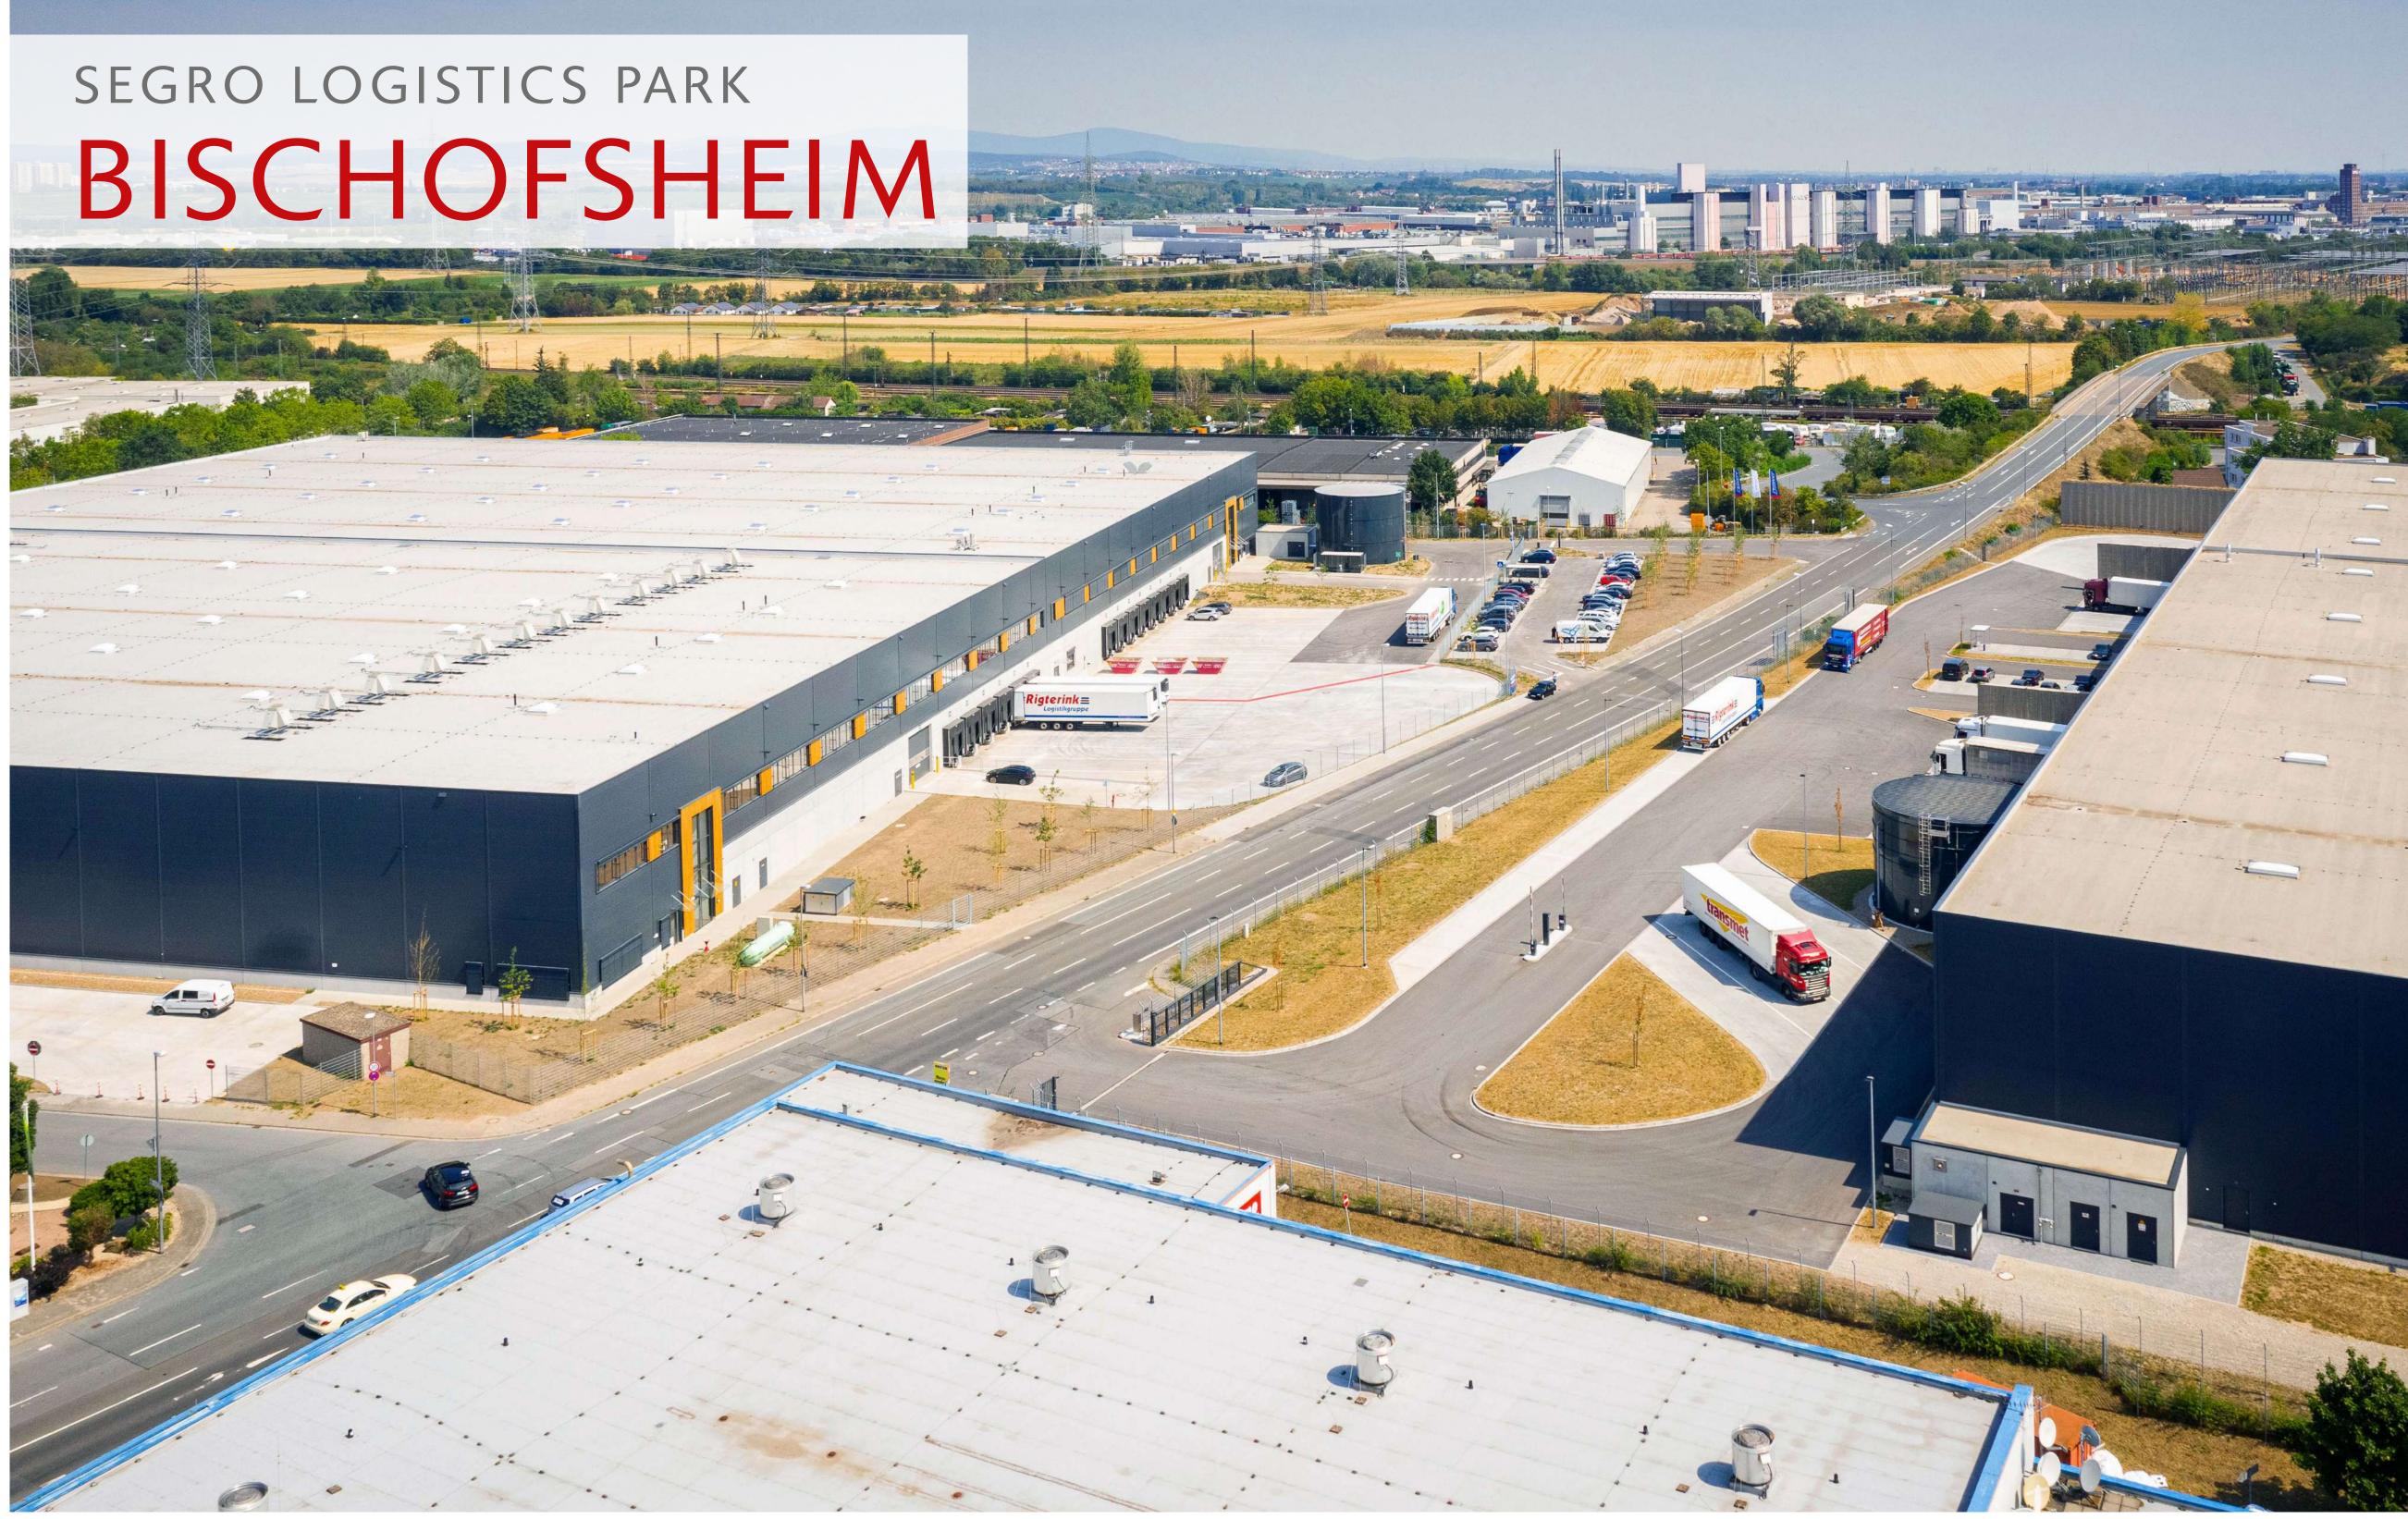

## SEGRO LOGISTICS PARK BISCHOFSHEIM

#### TOTAL SQUARE METRES BUILT

| Total    | 47,807 sq m |
|----------|-------------|
| Unit 1+2 | 29,061 sq m |
| PHASE 2  |             |
| Unit 1+2 | 18,746 sq m |
| PHASE 1  |             |
|          |             |