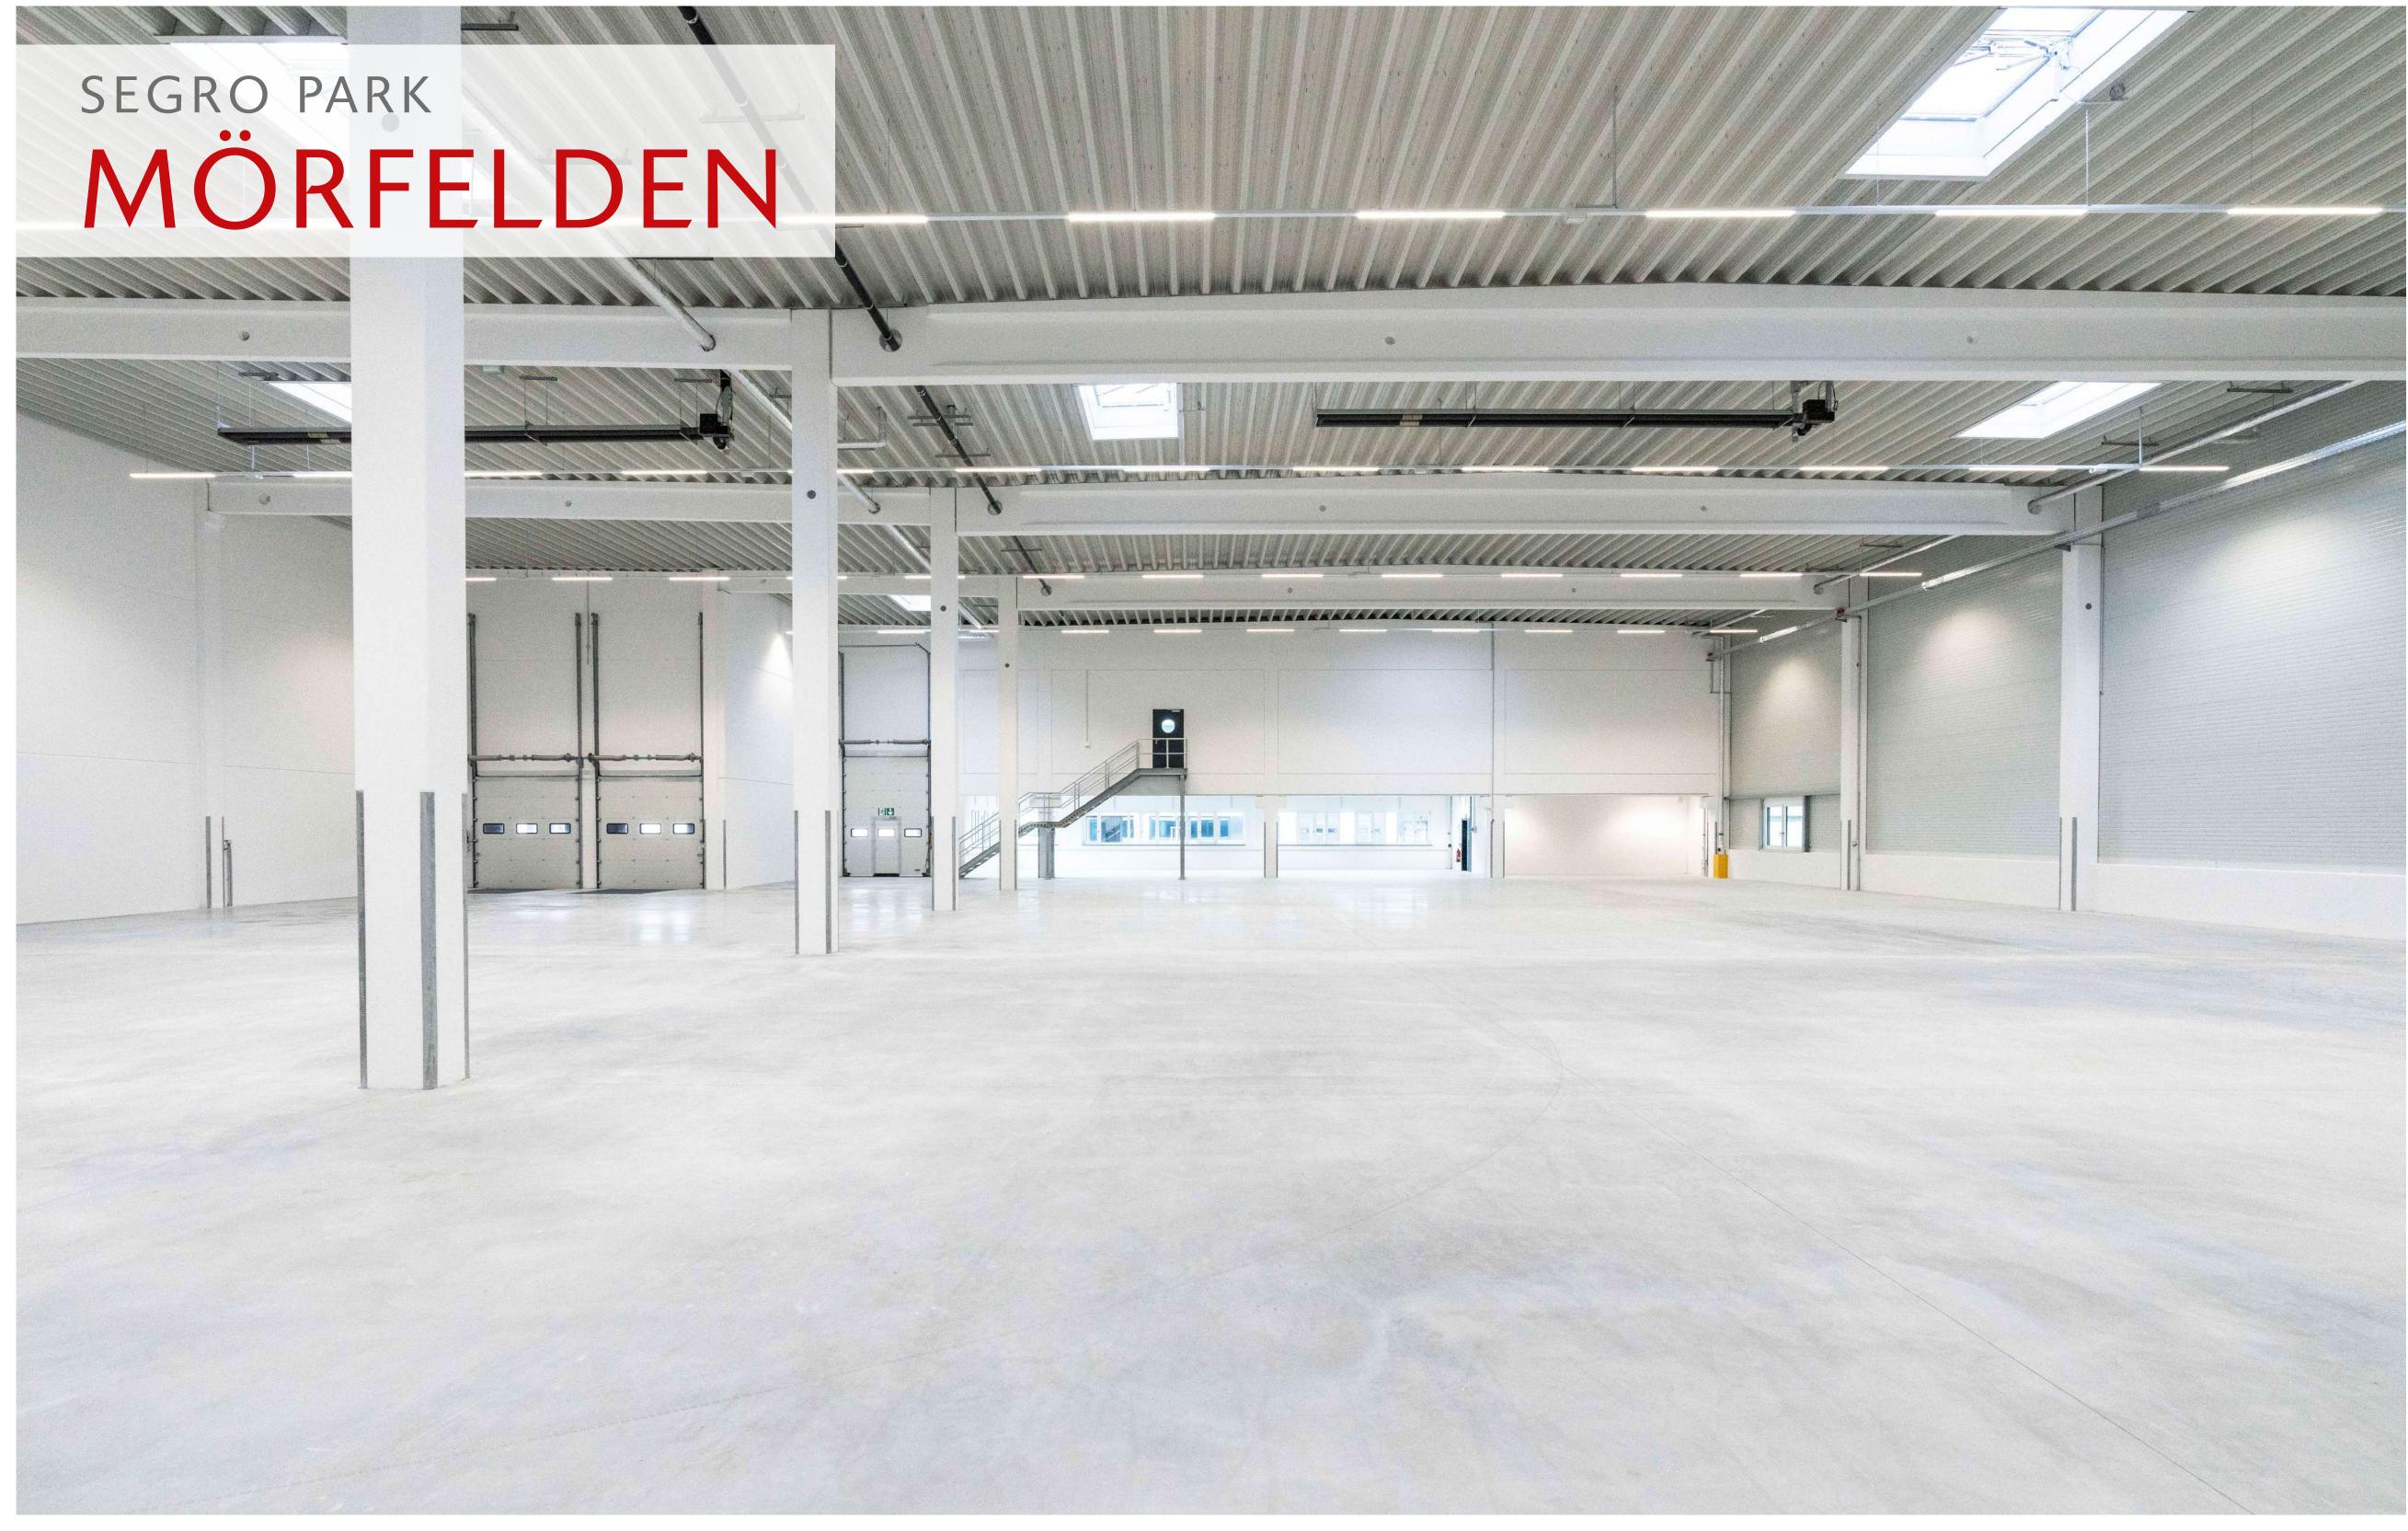

#### **SPECIFICATIONS**

Walldorf (Hess)

**S** Mörfelden

- Warehouse height (clear height): Building 1: 6.5 m Building 2 and 3: 8 m
- Roof: Sheet insulated roof with 200 mm insulation according to valid ENEV
- Windows: aluminium windows with double glazing
- Warehouse floor: Reinforced concrete floor with jointfree hard aggregate spread. Designed for maximum permitted forklift loads of 50 kN (≈5 t) overall weight and concentrated loads of racking posts of 25 kN (≈ 2.5 t) with 100 cm/30 cm/100 cm distance between columns and 15 cm x 15 cm base plates evenness
- Heating (district heating): Gas-fired radiant heaters, designed for room temperatures up to 17° C (warehouse) / 20° C (offices/social rooms)
- Service area: window bands, suitable for permanent workplaces, LED lighting
- Office standards: room layout according to tenant's request, floor cable channel (including electrical wiring, without IT network cabling), suspended ceiling with integrated lighting
- DGNB Gold certification
- Car park with 300 parking spaces

#### TOTAL SQUARE METRES BUILT

17,685 sq m

4<sup>th</sup> & 5<sup>th</sup> APRIL 2022

2018–2021 THE NE STORY OF GROWTH

SCHEDULE

TOUR MAP