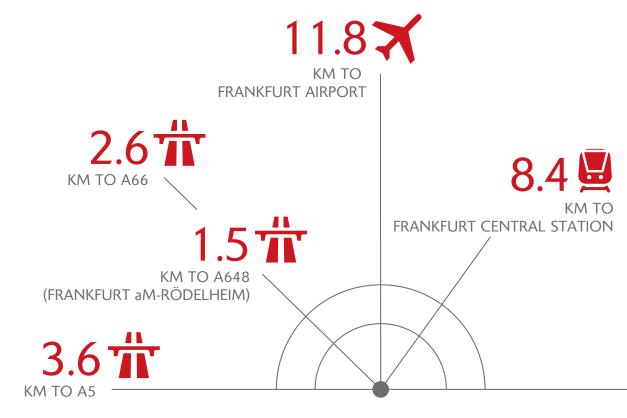

### SEGRO PARK FRANKFURT CITY

170 m Frankfurt Rödelheim 2.2 km "Wolf-Heidenheim-Straße" 280 m