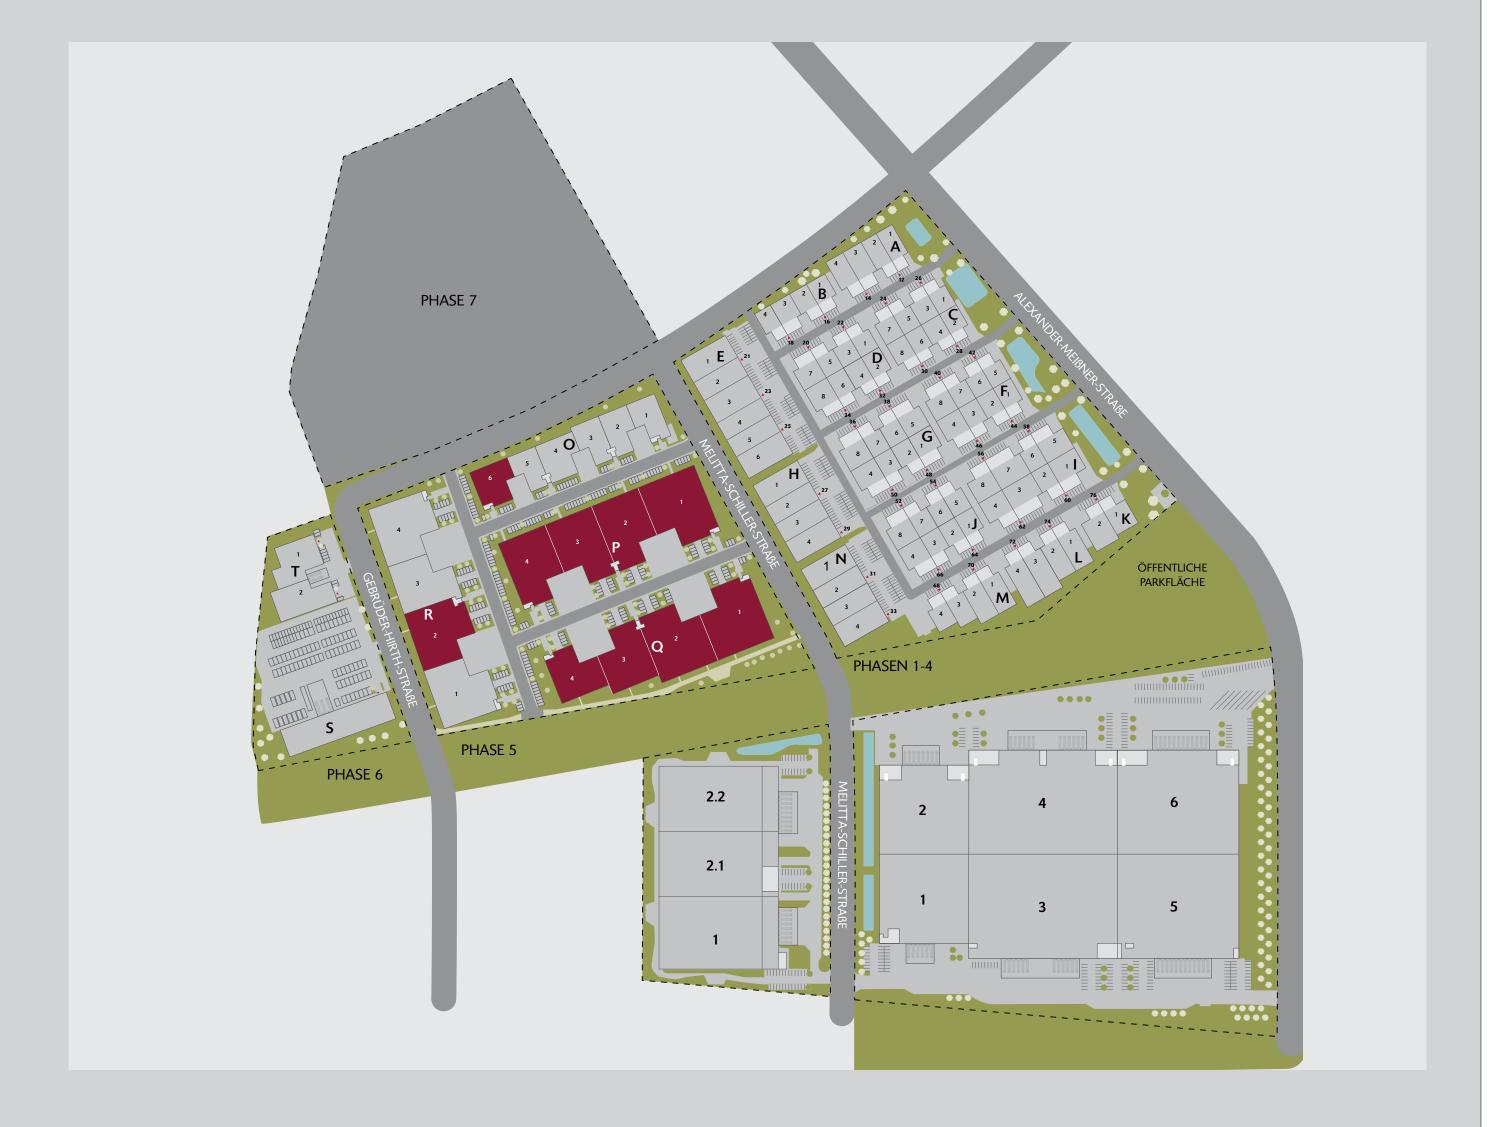

#### TOTAL SQUARE METRES BUILT

Light Industrial: 154,500 sqm Logistics: 72,600 sqm

#### LETTABLE SPACE

LIGHT INDUSTRIAL - PHASE 5 Building R Unit Warehouse Total Service 1,819 sqm 253 sqm 247 sqm 2,319 sqm Total 1,819 sq m 253 sqm 247 sqm 2,319 sqm Building O Office Unit Warehouse Total Service 729 sq m 220 sq m 170 sqm 1,119 sqm 06 Total 729 sq m 220 sqm 170 sqm 1,119 sqm Building P Office Warehouse Total Service 2,226 sqm 291 sqm 242 sqm 2,758 sqm 1,817 sqm 214 sqm 209 sqm 2,240 sqm 217 sq m 212 sqm 2,246 sqm 220 sq m 203 sqm 2,264 sqm 7,700 sqm 942 sqm 866 sqm 9,508 sqm Building Q Total Warehouse Service 2,153 sqm 290 sqm 242 sqm 2,685 sqm 2,133 sqm 285 sqm 280 sqm 2,698 sqm 1,500 sqm 217 sqm 212 sqm 1,929 sqm 1,193 sqm 220 sqm 203 sqm 1,616 sqm 6,979 sqm 1,012 sqm 937 sqm 8,927 sqm

(All figures are approximate values and may differ. Units can be rented separately or together.)

17,227 sqm 2,427 sqm 2,220 sqm 21,873 sqm

4<sup>th</sup> & 5<sup>th</sup> APRIL 2022

2018–2021 THE NE STORY OF GROWTH