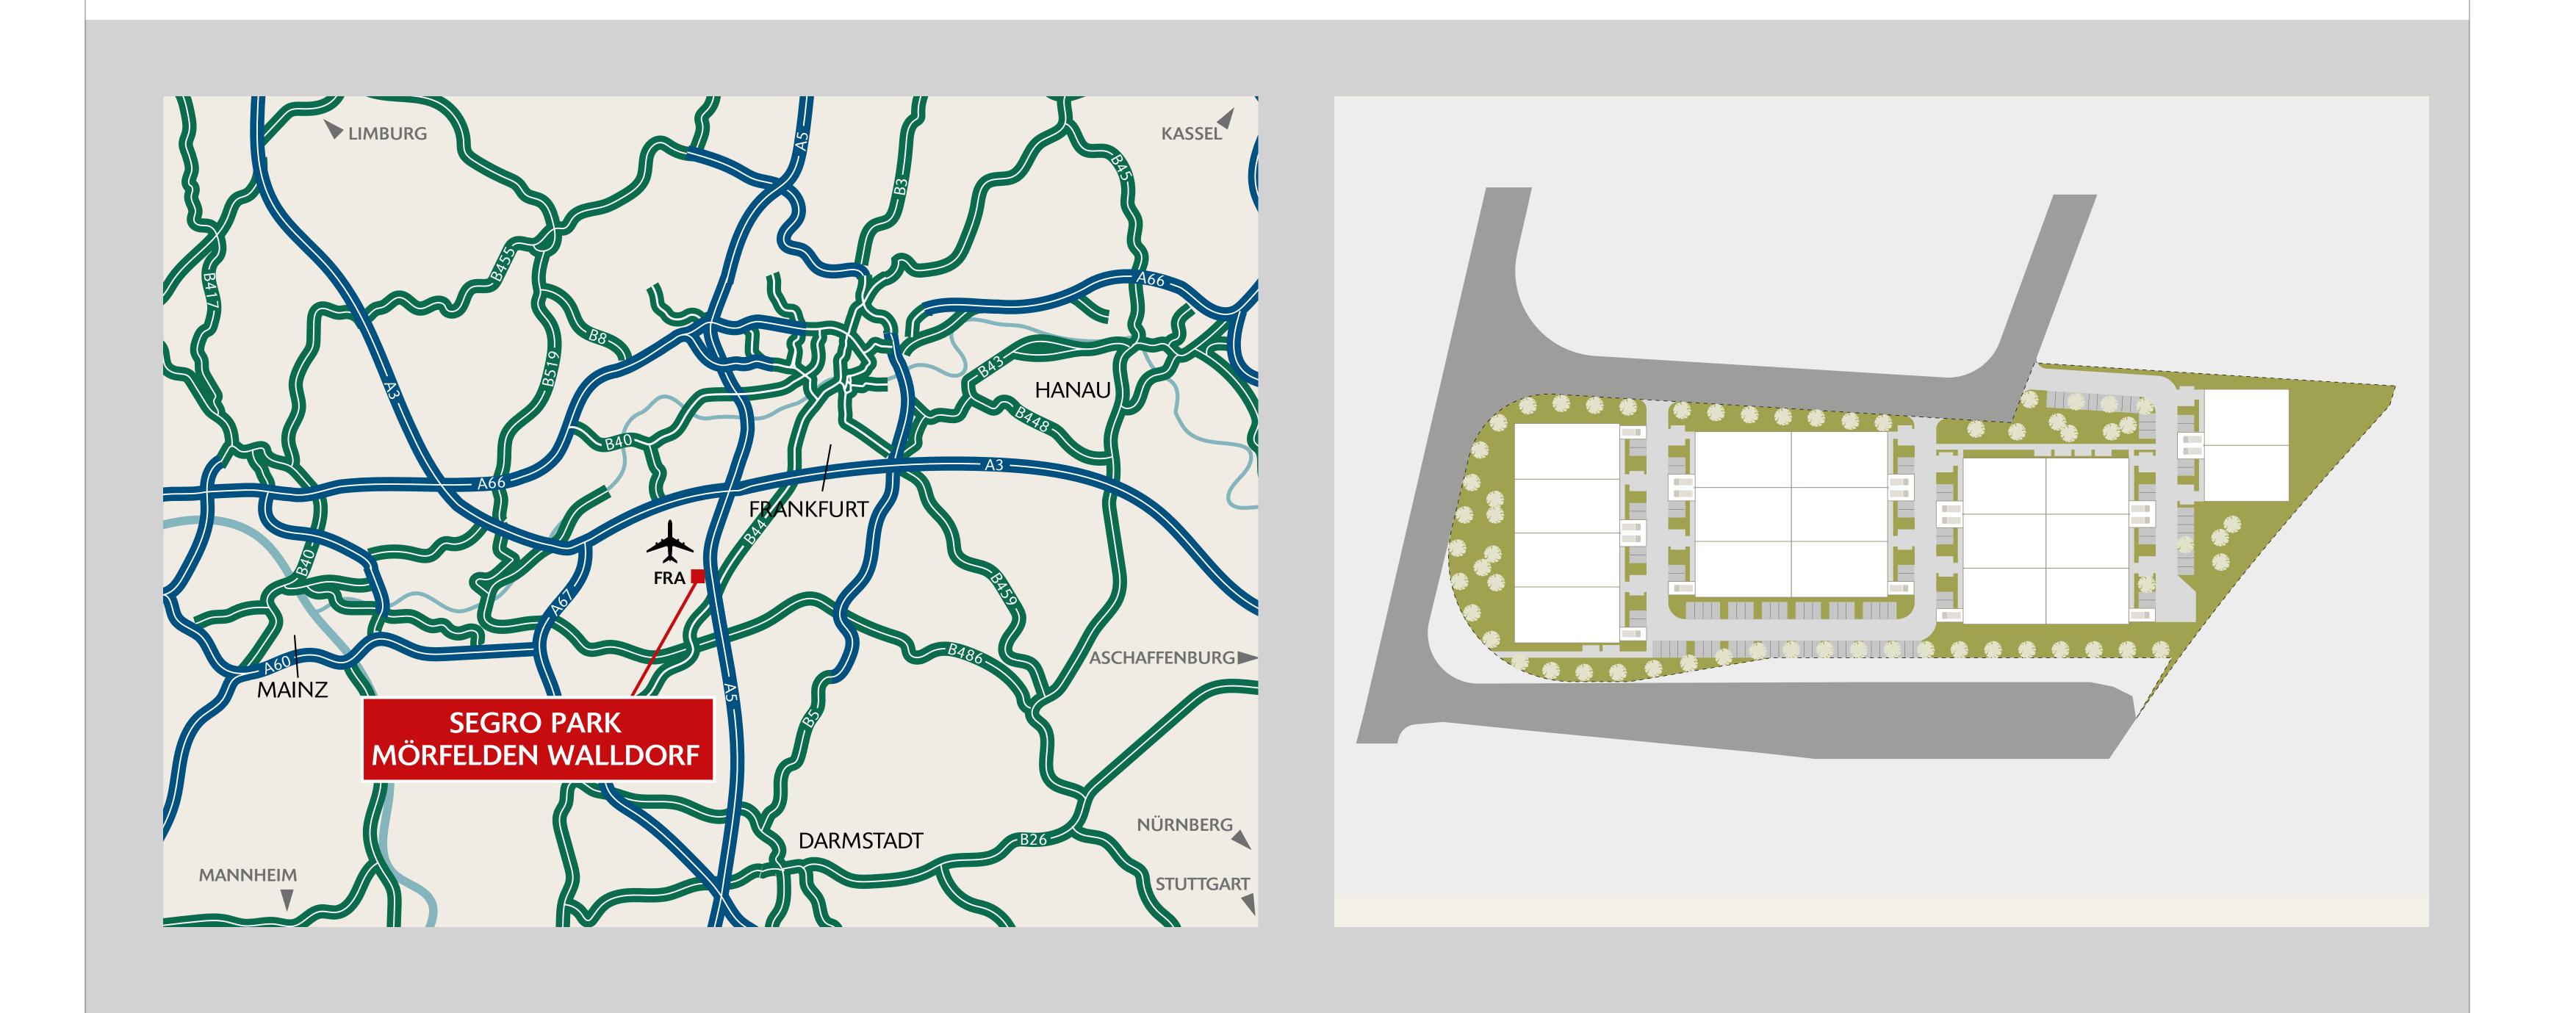

### SEGRO PARK MÖRFELDEN

550 m

2.1 km

4.0 km

# MÖRFELDEN WALLDORF

AN DER BRÜCKE, 64546 MÖRFELDEN-WALLDORF

- 20,000 sq m site with buildings, located just 5 km from SEGRO Park Mörfelden.
- Site is let until to a customer until 2023 and will then be redeveloped into modern light industrial space.
- Conveniently located with optimal connection to all major traffic routes (A5, A3, A661 and A67) and only a short drive from Frankfurt airport.