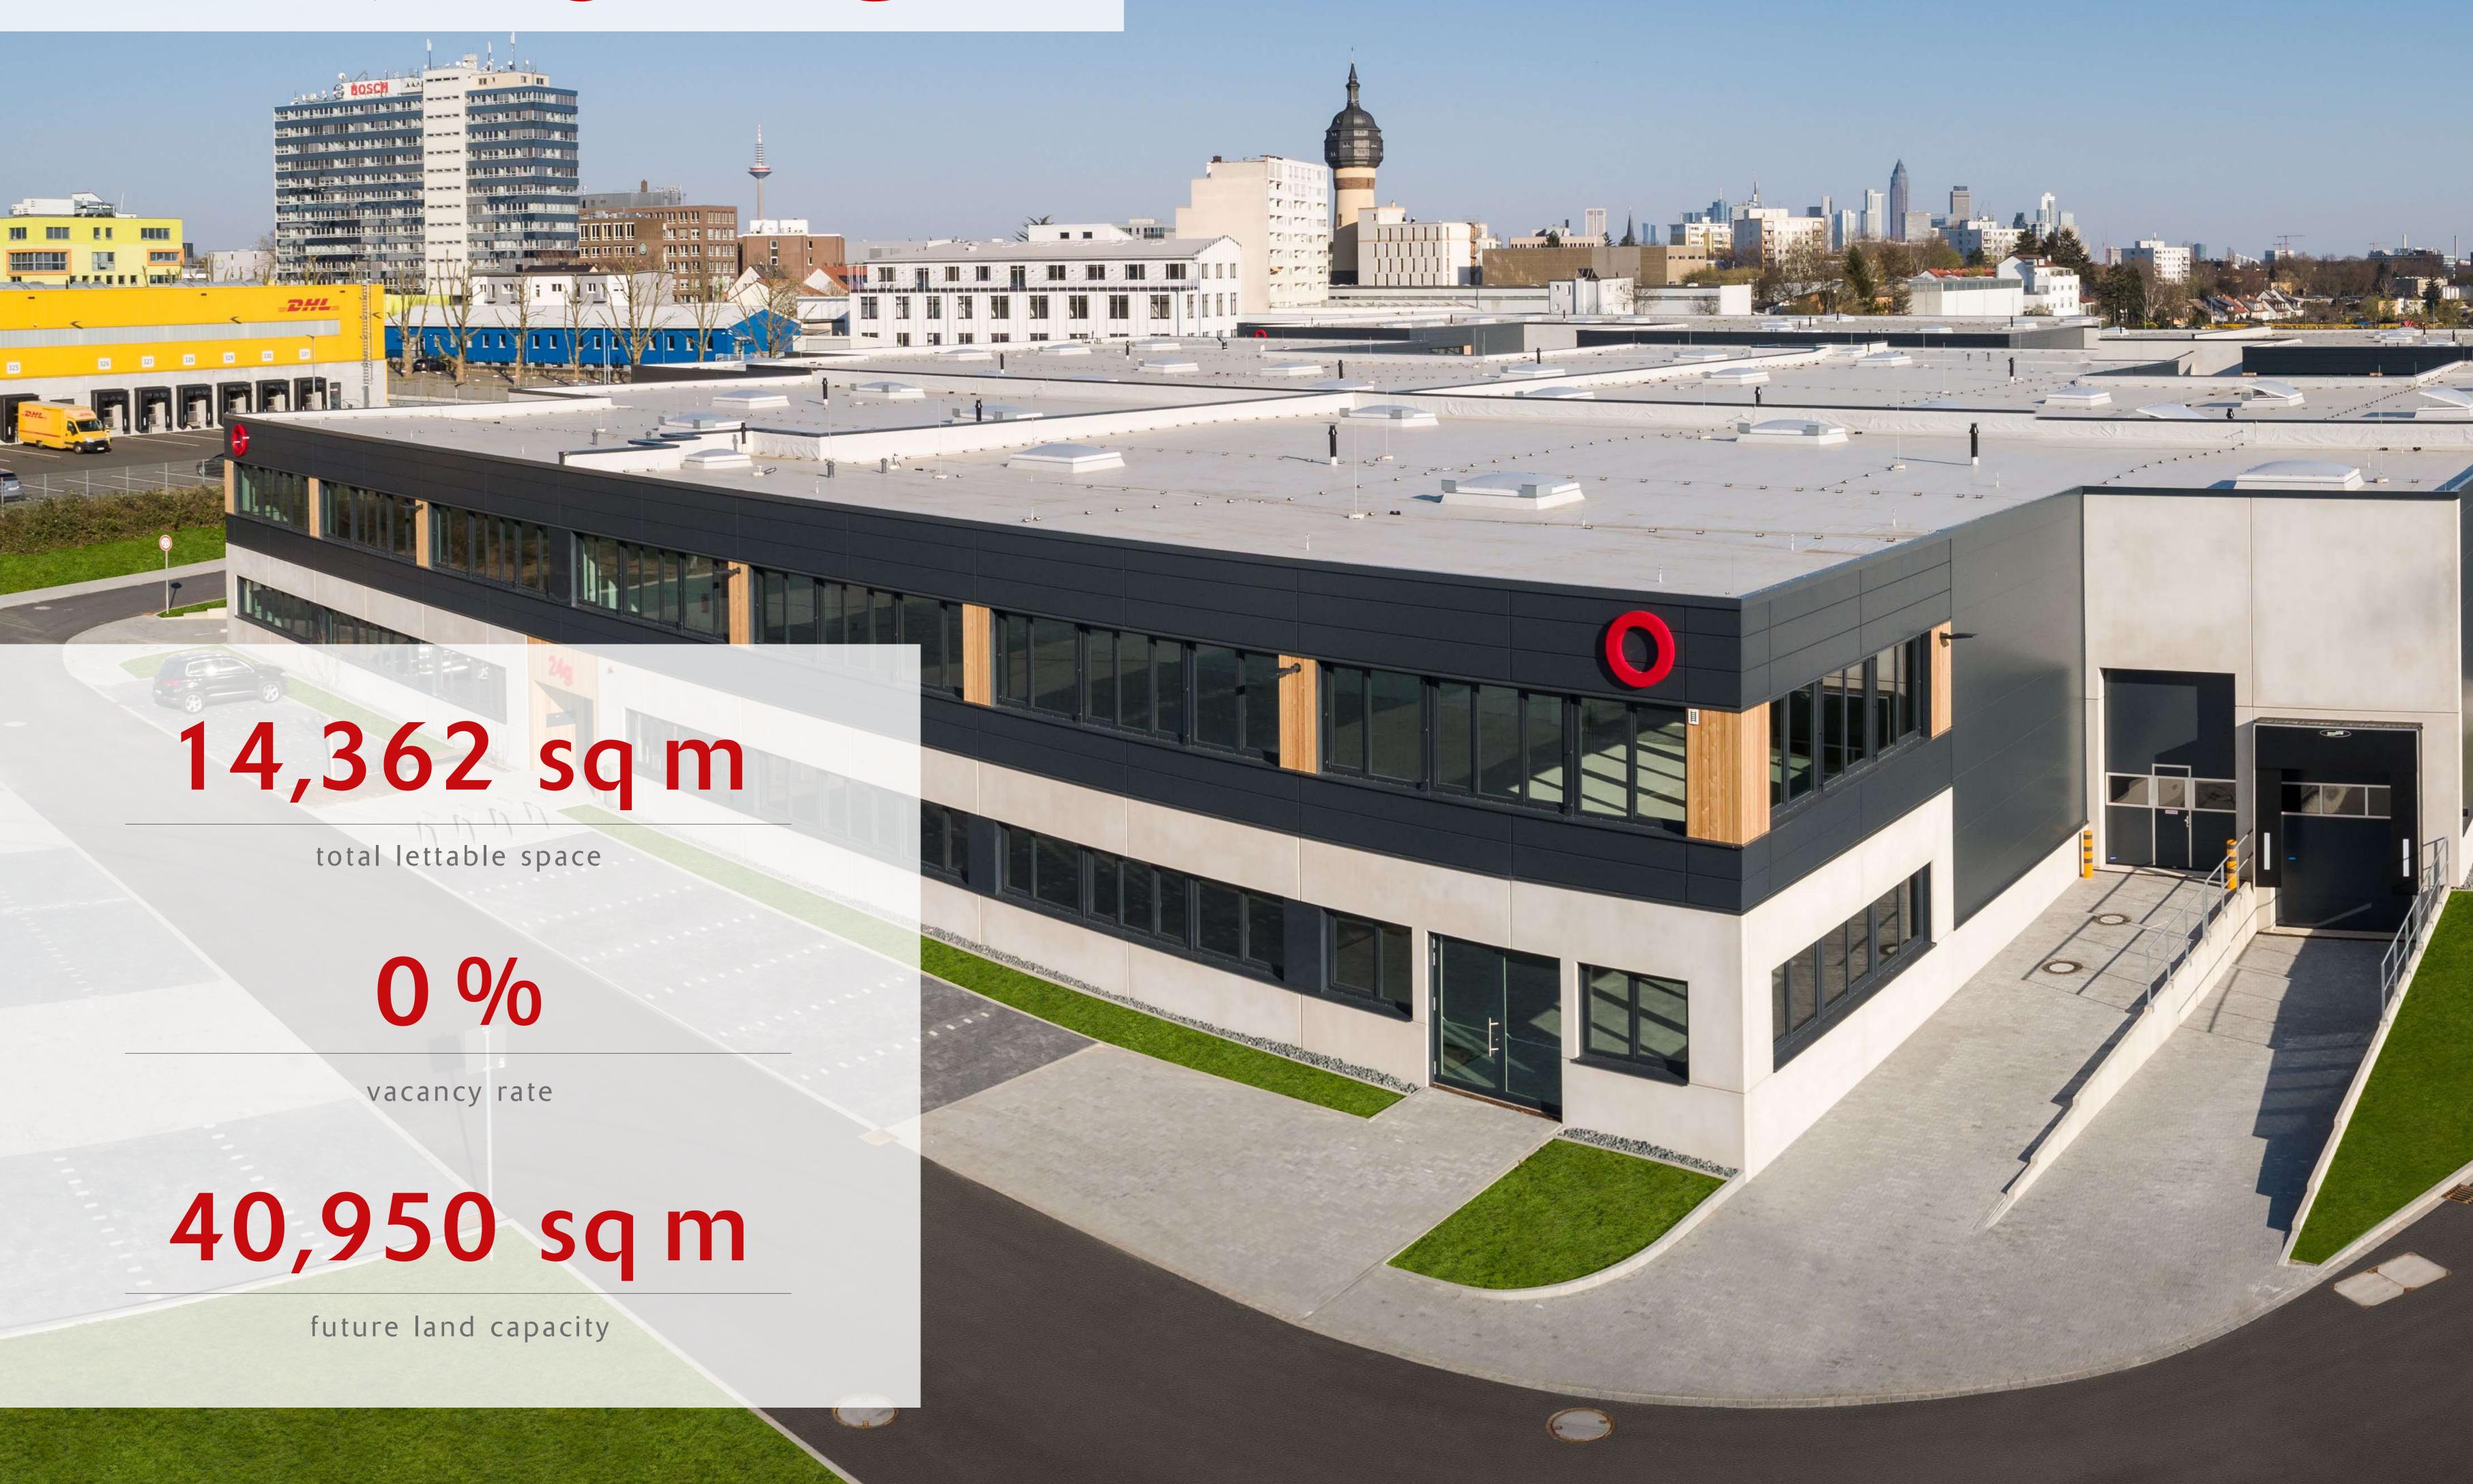

# FRANKFURT CITY

### SEGRO PARK FRANKFURT CITY

170 m Frankfurt Rödelheim 2.2 km "Wolf-Heidenheim-Straße" 280 m

#### TOTAL SQUARE METRES BUILT

14,362 sq m

#### LETTABLE SPACE