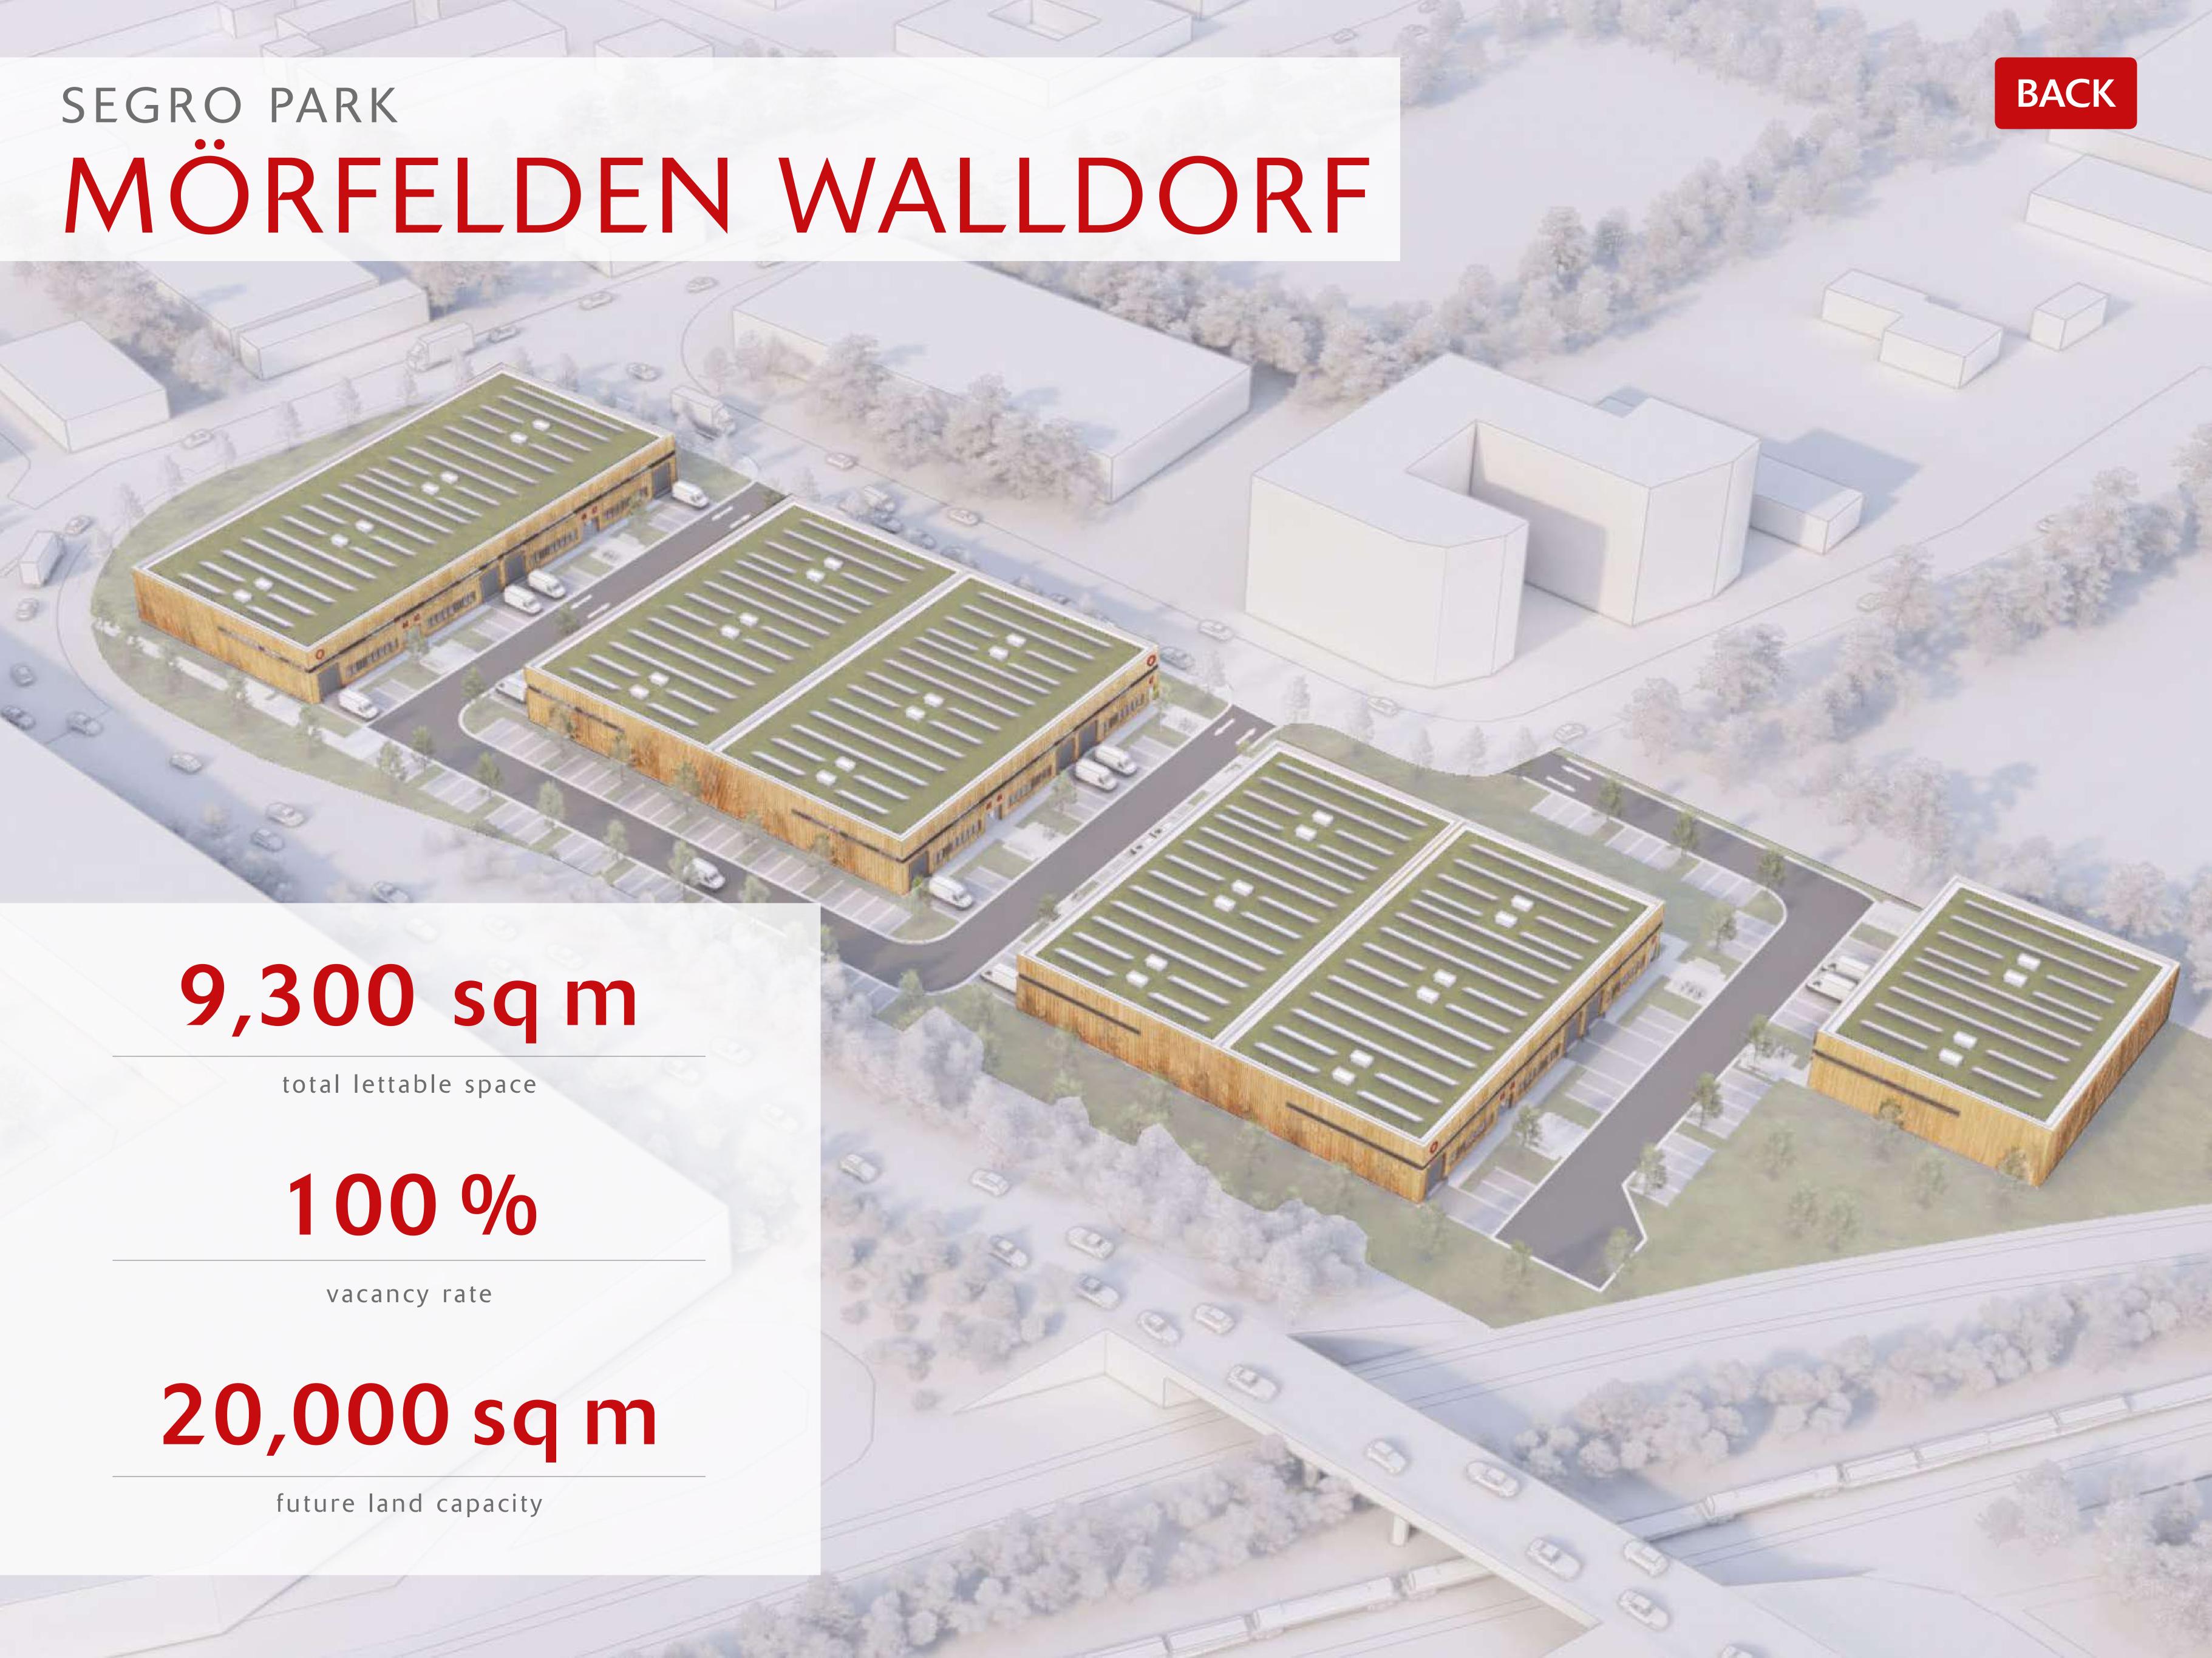

# MÖRFELDEN WALLDORF

AN DER BRÜCKE, 64546 MÖRFELDEN-WALLDORF

- 20,000 sq m site with buildings, located just 5 km from SEGRO Park Mörfelden.
- Site is let until to a customer until 2023 and will then be redeveloped into modern light industrial space.
- Conveniently located with optimal connection to all major traffic routes (A5, A3, A661 and A67) and only a short drive from Frankfurt airport.

#### TOTAL SQUARE METRES BUILT

17,685 sq m

4<sup>th</sup> & 5<sup>th</sup> APRIL 2022

2018–2021 THE NE STORY OF GROWTH

SCHEDULE

TOUR MAP