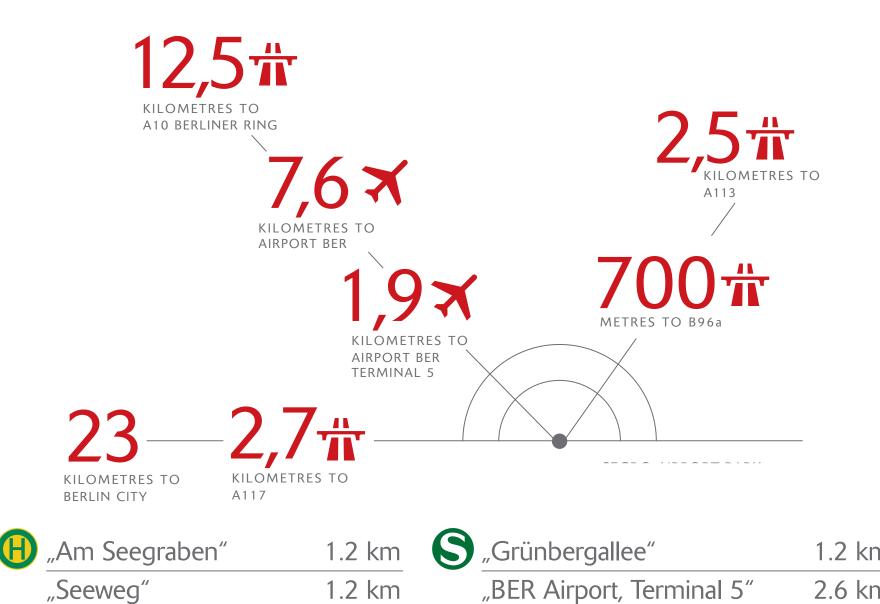

### FUTURE DEVELOPMENT

AM SEEGRABEN/
ALEXANDER-MEISSNER-STRASSE,
12526 BERLIN

- 63 hectares land of which 32 hectares are intended for green and compensation areas and a further 31 hectares capable of developing 140,000 sq m of light industrial space.
- Expansion of the existing SEGRO park, which is situated on the adjoining land, totalling 295,000 sq m in the next years.
- Excellent connection to motorways (2 km), airport (2 km) and public transport (1 km).