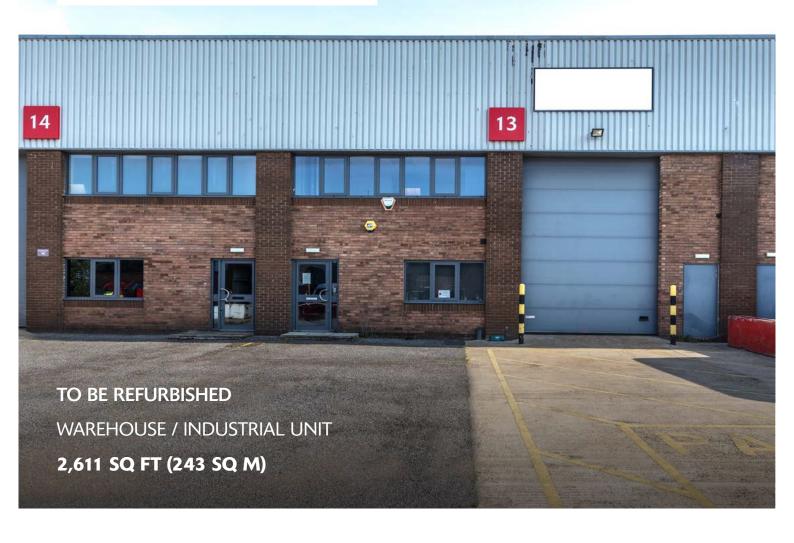

# UNIT 13 SEGRO PARK GREENFORD CENTRAL

GREENFORD UB6 8UJ

▼ ///FETCH.STREAM.SQUAD

- Oirect access to the A40 (Western Avenue), providing easy access to Central London and the national motorway network
- Easily accessible using Greenford Underground (Central line) and National Rail Station
- SEGRO Park Greenford Central is home to established occupiers:

## **ACCOMMODATION**

| WAREHOUSE           | 1,944 sq ft               |
|---------------------|---------------------------|
| FIRST FLOOR OFFICES | 667 sq ft                 |
| TOTAL               | 2,611 sq ft<br>(243 sq m) |

# **SPECIFICATION**

- To be refurbished
- · 6.33m eaves height
- 1 level access loading door
- Designated parking
- 3-phase power
- EPC C-62

| × -                    |
|------------------------|
|                        |
| Dulux DECORATOR CENTRE |