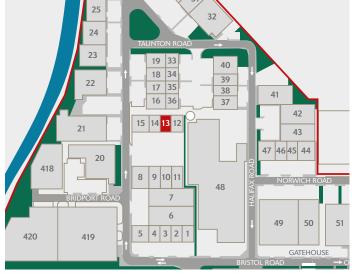

# UNIT 13 SEGRO PARK GREENFORD CENTRAL

GREENFORD UB6 8UJ

▼ ///FETCH.STREAM.SQUAD

- Oirect access to the A40 (Western Avenue), providing easy access to Central London and the national motorway network
- Easily accessible using Greenford Underground (Central line) and National Rail Station
- SEGRO Park Greenford Central is home to established occupiers:

### **DISTANCES**

| A40            | 0.2 miles  |
|----------------|------------|
| GREENFORD ♦ ₹  | 0.8 miles  |
| M4 (J3)        | 7.1 miles  |
| M1 (J1)        | 7.6 miles  |
| M40 (J1)       | 8.0 miles  |
| HEATHROW       | 9.4 miles  |
| CENTRAL LONDON | 12.3 miles |
|                |            |