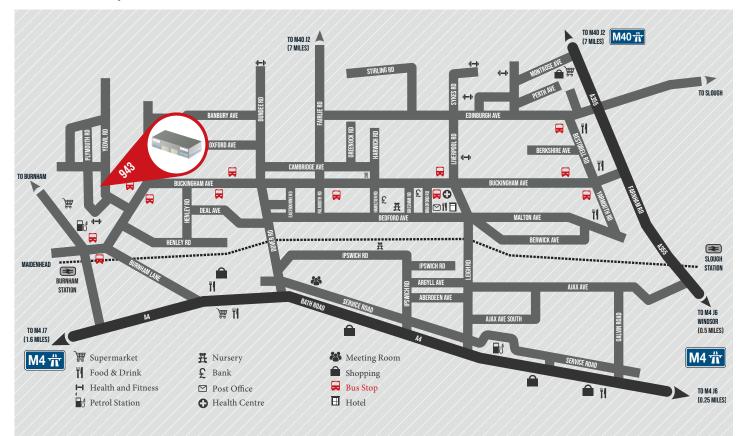

IT PROVIDES EXCELLENT ACCESS TO JUNCTION 6 & 7 OF THE M4, THE WIDER NATIONAL MOTORWAY NETWORK AND HEATHROW, THE UK'S BUSIEST AIRPORT.

**11 PLACES TO EAT 2 HIGH STREET BANKS HOTEL ACCOMMODATION MULTIPLE FITNESS FACILITIES 2 NURSERIES HEALTH CENTRE DEDICATED BUS SERVICE** 

#### LOCATION

- Less than 2 miles from Junctions 6 & 7
  of the M4, to the south, and 6 miles
  from Junction 2 of the M40, which
  provide excellent access to the M25,
  Heathrow Airport & the wider national
  motorway network
- Slough and Burnham Railway stations within 3 miles, providing fast and direct rail access