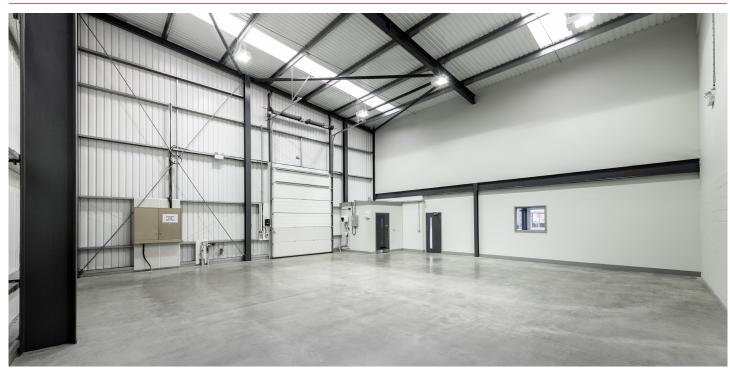

## FEATURES

The property benefits from:

Warehouse:

- 6m to underside of haunch
- 1 loading door
- 3 phase electricity supply
- Disabled WC
- ÉPC C

Offices:

• Well specified offices to the first floor