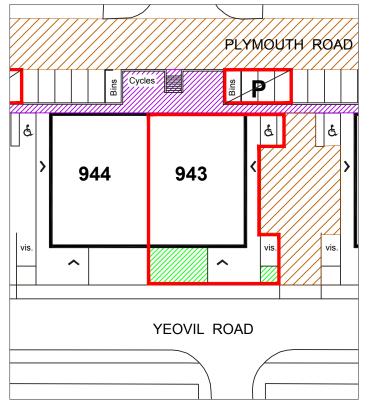

# EXTERNAL

7 parking spaces

| FLOOR AREAS                                                 | SQ FT | SQ M   |
|-------------------------------------------------------------|-------|--------|
| WAREHOUSE                                                   | 2,599 | 241.45 |
| GF OFFICE                                                   | 389   | 36.14  |
| FF OFFICE                                                   | 1,063 | 98.75  |
| TOTAL                                                       | 4,051 | 376.34 |
| GEA, ALL SUBJECT TO FINAL MEASUREMENTS FOLLOWING COMPLETION |       |        |
|                                                             |       |        |