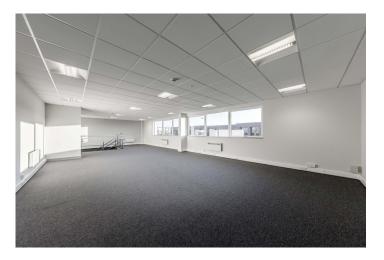

## FEATURES

The property benefits from:

Warehouse:

- 6m to underside of haunch
- 1 loading door
- 3 phase electricity supply
- Disabled WC
- ÉPC C

Offices:

• Well specified offices to the first floor