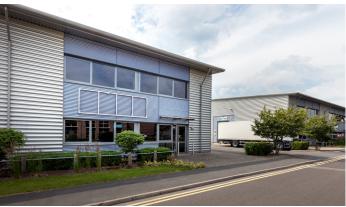

# **943** YEOVIL ROAD SL14NH

A MODERN, SEMI-DETACHED WAREHOUSE/PRODUCTION UNIT, BENEFITING FROM ONE ELECTRIC LOADING DOOR AND 7 CAR PARKING SPACES.

YEOVIL ROAD IS SITUATED AT THE WEST END OF THE ESTATE, JUST OFF Buckingham avenue, which is the main east — west thoroughfare on the estate.

## FEATURES

The property benefits from:

Warehouse:

- 6m to underside of haunch
- 1 loading door
- 3 phase electricity supply
- Disabled WC
- ÉPC C

Offices:

• Well specified offices to the first floor