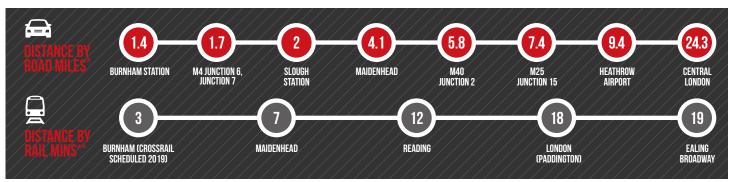

# **DISTANCES**

SOURCE: \* FROM 943 YEOVIL ROAD, SL1 4NH. SOURCE: THE AA \*\* TIMES FROM SLOUGH STATION. SOURCE: NATIONAL RAIL ENQUIRIES