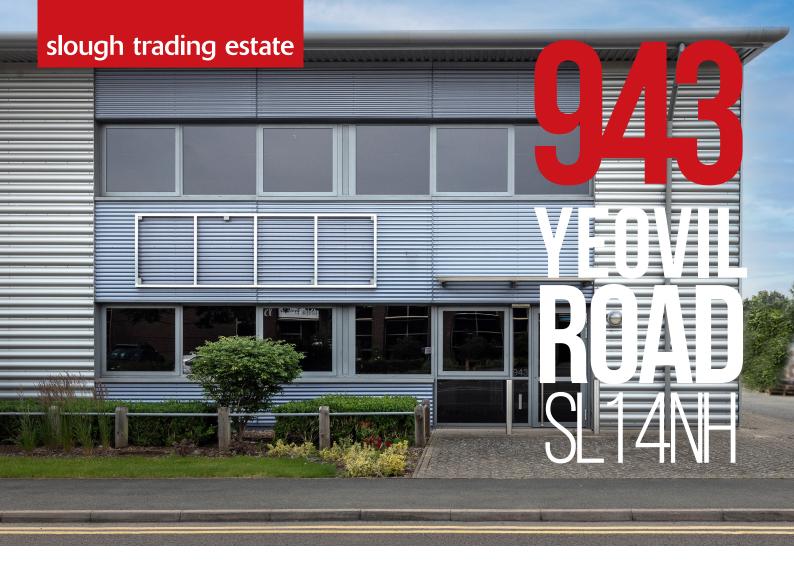

# **TO LET 4,051 SQ FT (376 SQ M)** MODERN INDUSTRIAL / WAREHOUSE UNIT TO LET

# **943** YEOVIL ROAD SL14NH

A MODERN, SEMI-DETACHED WAREHOUSE/PRODUCTION UNIT, BENEFITING FROM ONE ELECTRIC LOADING DOOR AND 7 CAR PARKING SPACES.

YEOVIL ROAD IS SITUATED AT THE WEST END OF THE ESTATE, JUST OFF Buckingham avenue, which is the main east — west thoroughfare on the estate.