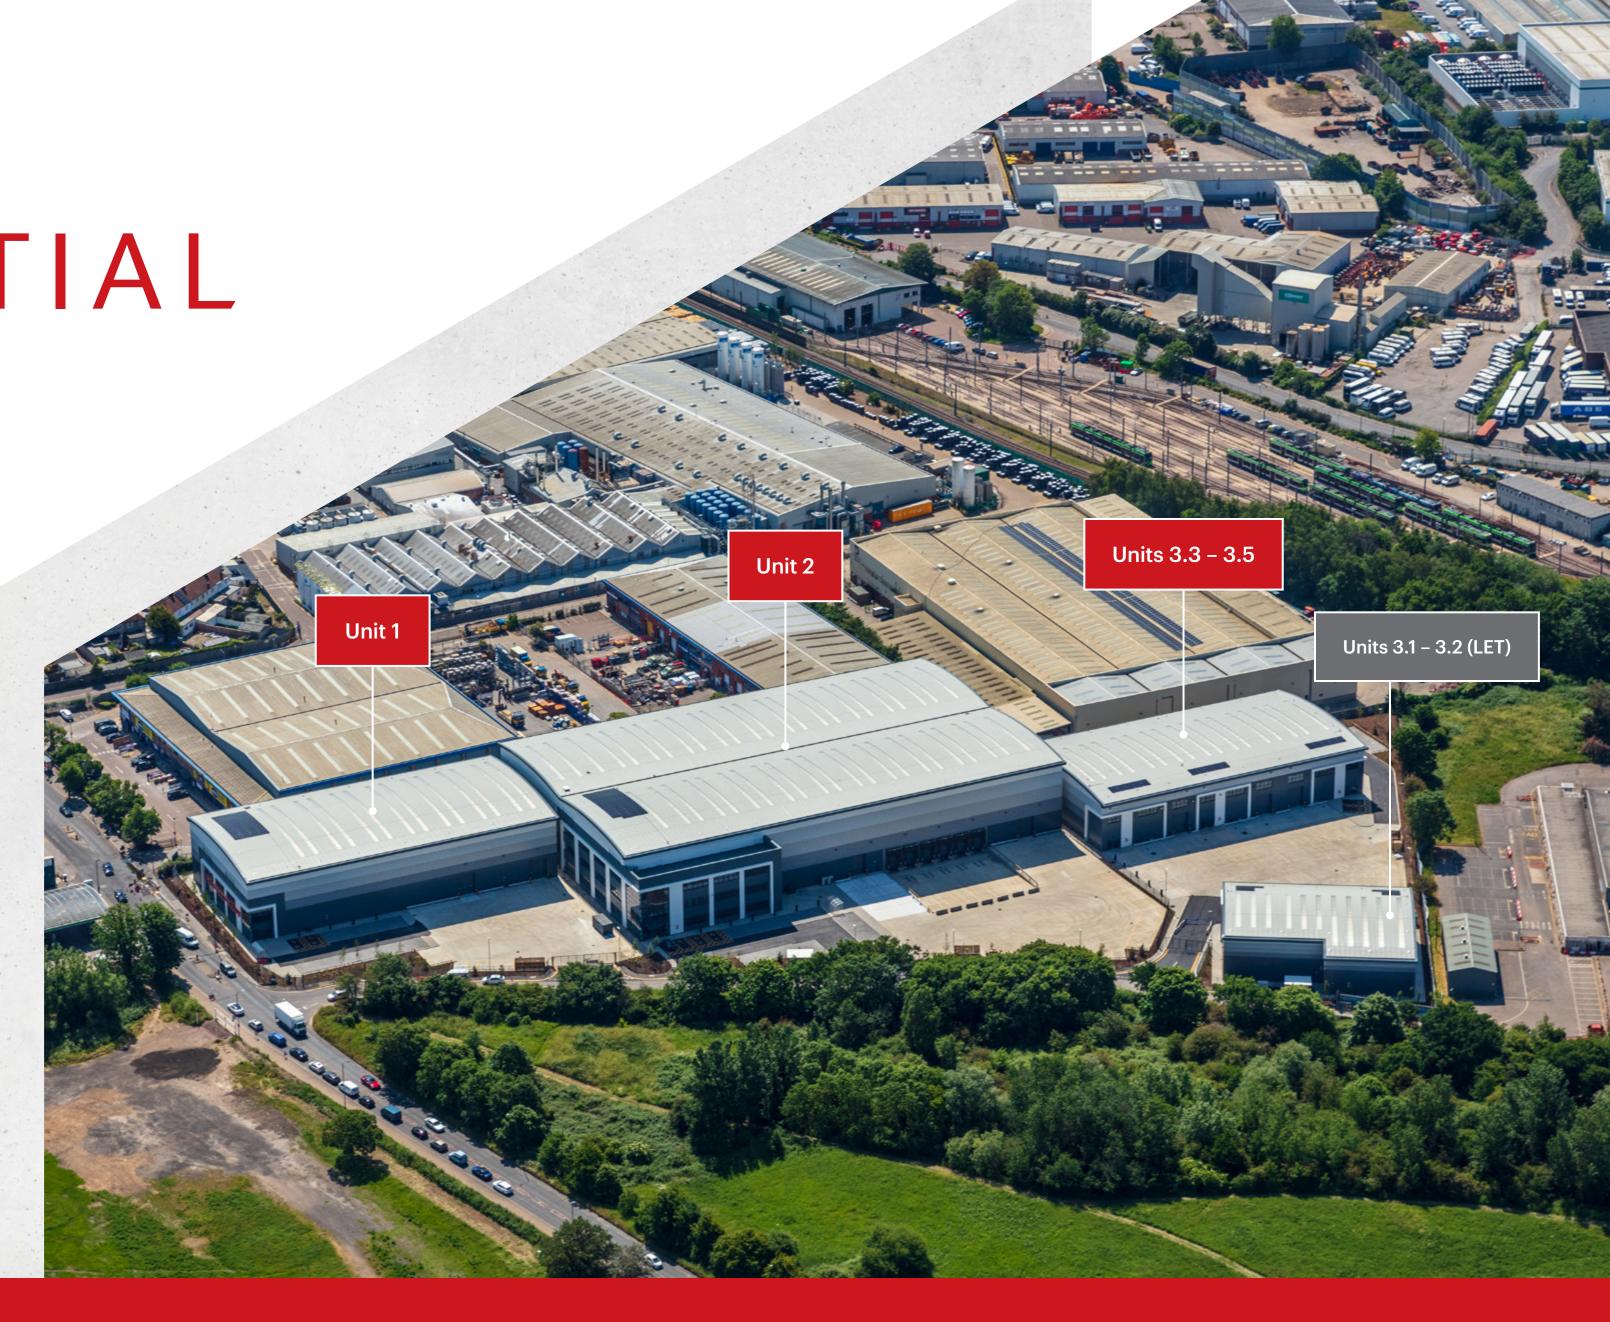

## GROW AT YOUR OWN SPEED >>>

At SEGRO Park Croydon Redhouse Road, you'll join an inspiring community of businesses from local startups to international giants.

Choose from modern, sustainable units in a range of sizes from 9,155 to 83,827 sq ft to ensure you get prime South London space tailored to your exact requirements.

| Unit     | SQ FT  | SQ M  |                                                |
|----------|--------|-------|------------------------------------------------|
| Unit 1   | 28,840 | 2,679 |                                                |
| Unit 2   | 83,827 | 7,787 |                                                |
| Unit 3.1 | 6,502  | 604   | — LET                                          |
| Unit 3.2 | 6,569  | 610   | — LET                                          |
| Unit 3.3 | 10,207 | 948   |                                                |
| Unit 3.4 | 9,155  | 850   | Can be combined:  — 28,651 SQ FT  (2,662 SQ M) |
| Unit 3.5 | 9,289  | 863   | (2,002 3Q W)                                   |