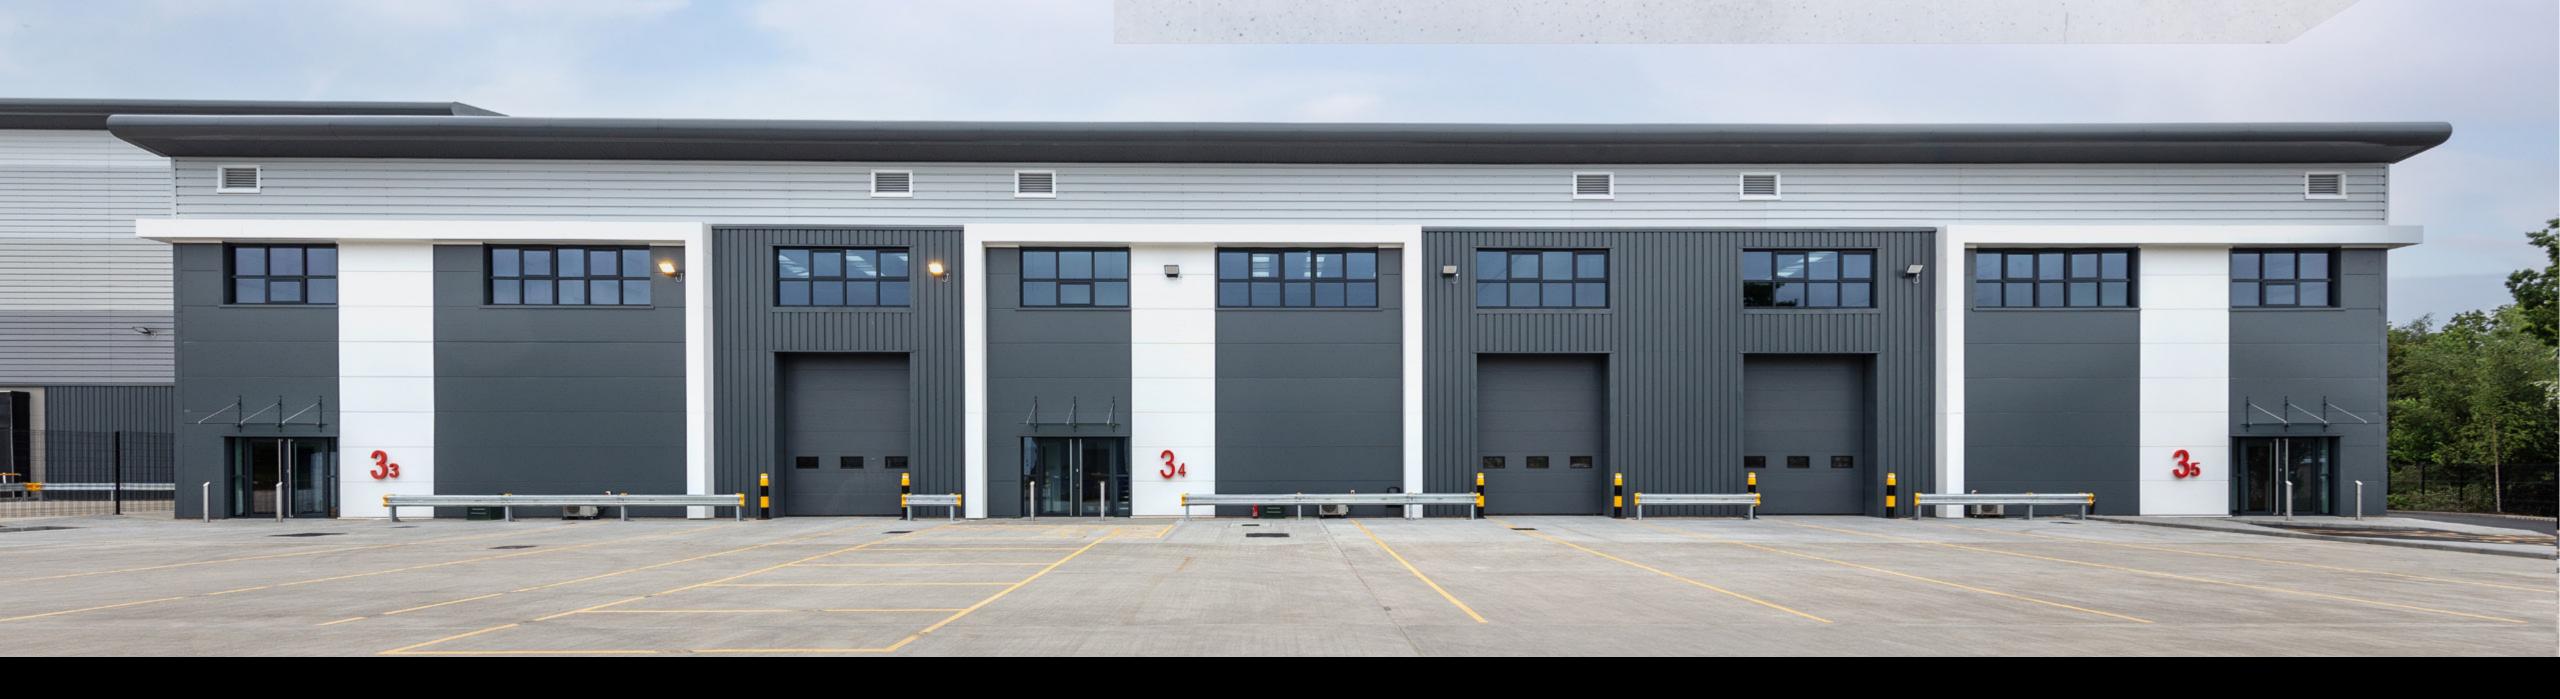

ACCELERATE

YOUR >>> POTENTIAL

The Road to Possibility starts here.

At SEGRO Park Croydon Redhouse Road, you can choose between seven brand new units ranging from 9,155 to 83,827 sq ft in a prime South London location packed with famous neighbours like FedEx, UPS, DHL, DPD, Royal Mail, IKEA, and Amazon.

All recently refurbished to the highest industry standard, each BREEAM 'Excellent' space comes complete with the latest sustainable innovations and on site SEGRO expertise for accelerated efficiency.

Offering unrivalled connections to central London, the M25, and Croydon city centre, Redhouse Road puts you in the fast lane to real growth.

#### UNITS 3.1-3.5

28,561 SQ FT (2,662 SQ M)

ALLOCATED PARKING PER UNIT

EAVES HEIGHT 8M (3.1 & 3.2)

EAVES HEIGHT 10M (3.3 - 3.5)