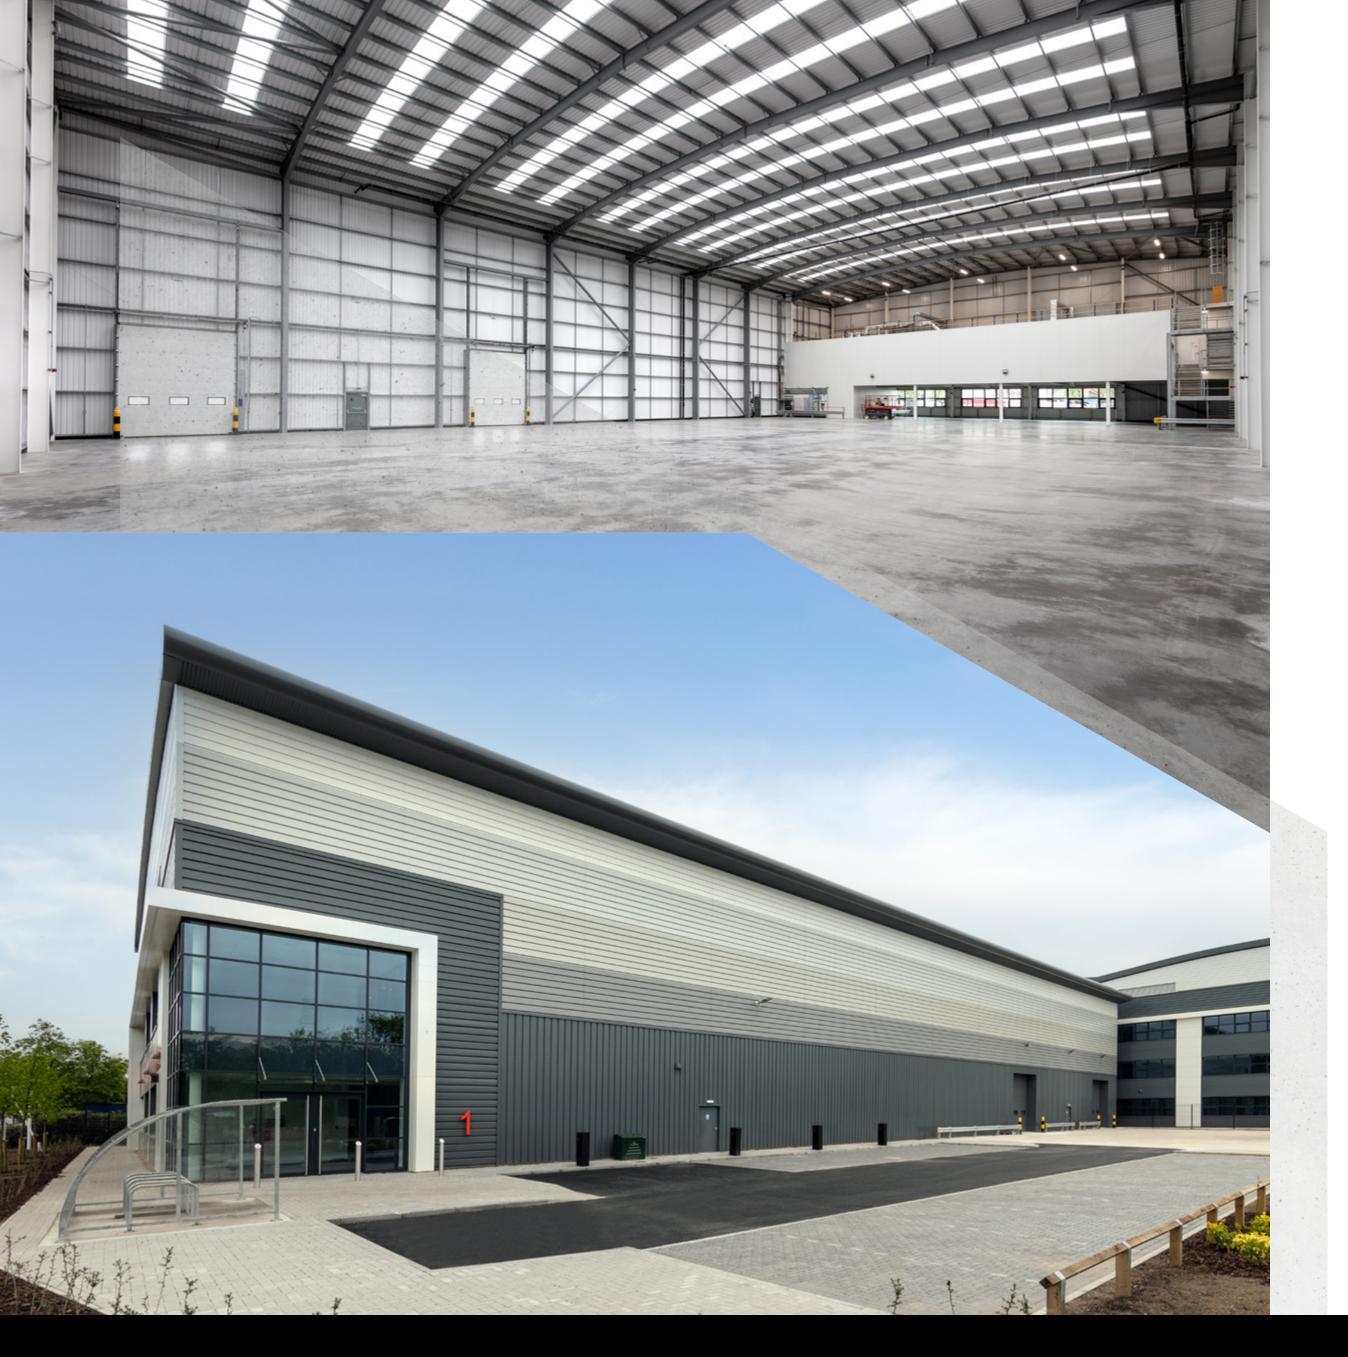

### UNIT 1

28,840 SQ FT (2,679 SQ M)

| Unit 1      | SQ FT  | SQ M  |
|-------------|--------|-------|
| Warehouse   | 23,753 | 2,207 |
| GF Office   | 973    | 90    |
| LV 1 Office | 4,114  | 382   |
| Total       | 28,840 | 2,679 |

28 X PARKING SPACES

BICYCLES SHELTERS

40M YARD DEPTH

SECURE, PRIVATE YARD

KIICHENEITE FACILITIES

SHOWER FACILITIES