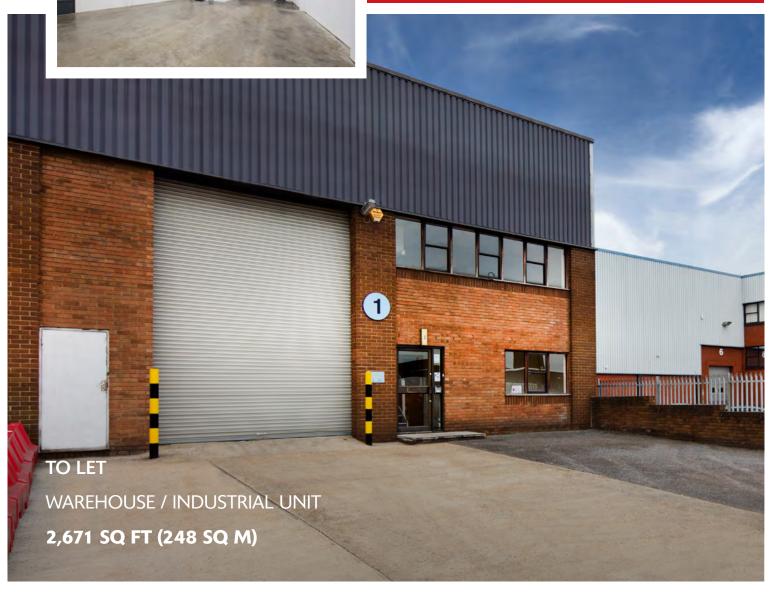

**AVAILABLE NOW** 

#### **ACCOMMODATION**

TOTAL 2,671 sq ft (248 sq m)

(All areas are approximate and measured on a Gross External basis)

#### **SPECIFICATION**

- To be refurbished (light refurbishment)
- 6m clear height
- 1 electric roller shutter loading door
- Fully fitted office
- 3-phase power
- 4 car parking spaces
- EPC available upon request