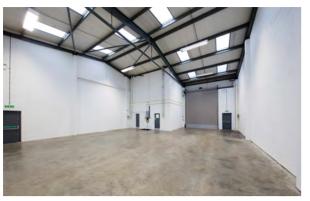

#### **SPECIFICATION**

- To be refurbished (light refurbishment)
- 6m clear height
- 1 electric roller shutter loading door
- Fully fitted office
- 3-phase power
- 4 car parking spaces
- EPC available upon request