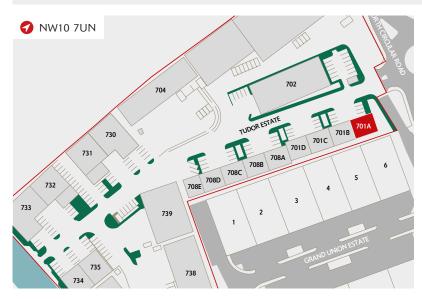

# UNIT 701A TUDOR ESTATE

PARK ROYAL NW10 7UN ♥ ///RELAX.STUFF.SHALL

- Prominent site with exceptional access to the A406, A40, the national motorway network and Central London
- Park overground and underground station (Bakerloo Line) only a short walk away
- Local occupiers include Bleep UK PLC, Warmup, Elite Moving Systems, Wurth UK, Resapol, H. G. Walter and Meira GTX
- Park Royal is a strategic business location with over 1,700 businesses and 43,100 employees
- O Directly visible from Abbey Road