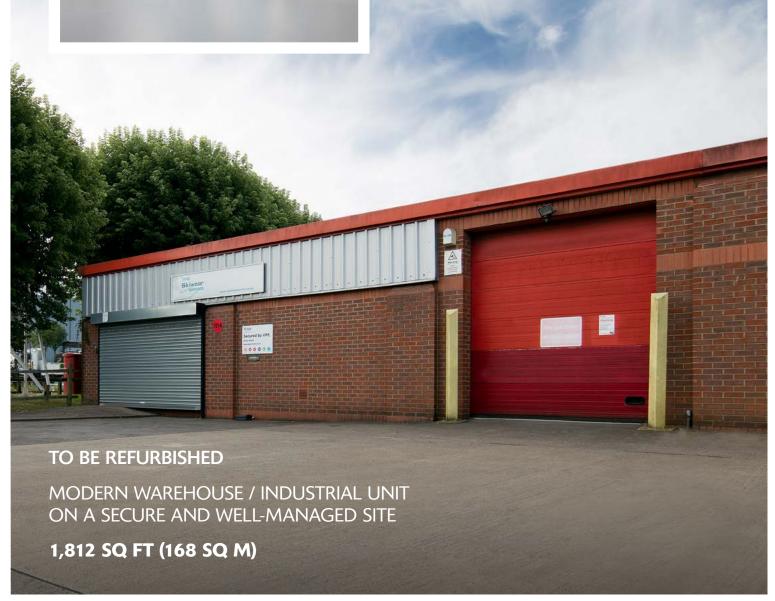

**AVAILABLE NOW** 

# UNIT 701A TUDOR ESTATE

PARK ROYAL NW10 7UN ♥ ///RELAX.STUFF.SHALL

- Prominent site with exceptional access to the A406, A40, the national motorway network and Central London
- Park overground and underground station (Bakerloo Line) only a short walk away
- Local occupiers include Bleep UK PLC, Warmup, Elite Moving Systems, Wurth UK, Resapol, H. G. Walter and Meira GTX
- Park Royal is a strategic business location with over 1,700 businesses and 43,100 employees
- O Directly visible from Abbey Road

#### **ACCOMMODATION**

TOTAL 1,812 sq ft (168 sq m)

(All areas are approximate and measured on a Gross External basis)

### **SPECIFICATION**

- 1 level access loading door
- · 3-phase power
- Allocated parking
- EPC available upon request