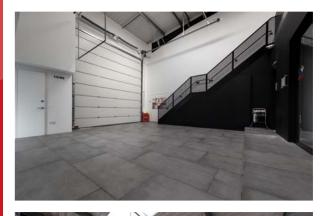

#### **SPECIFICATION**

- Minimum 6m clear height
- Minimum 18m yard depth
- · 1 loading door
- 40kN/m2 floor loading
- Fully-fitted first floor office
- EPC to be re-assessed post refurbishment