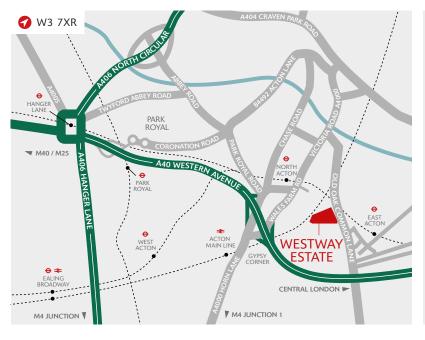

# UNIT 32

TELFORD WAY SEGRO PARK WESTWAY

EAST ACTON W3 7XR ♥ ///COOKS.CHARGE.LOBBY

- Close proximity to the A40 (Western Avenue) providing easy access to Central London and the national motorway network
- 10 minute walk from East Acton Underground station and a regular bus service to and from the estate
- Access to a labour pool of 6 million within a 30 minute drive
- Current occupiers include Taiko Foods, Paul UK Ltd, Wagamama and The Farley Group

#### **DISTANCES**

| EAST ACTON STATION →         | 0.5 miles  |
|------------------------------|------------|
| WILLESDEN JUNCTION <b>★</b>  | 1.5 miles  |
| A40 TARGET ROUNDABOUT / A312 | 4.0 miles  |
| M1 (J1)                      | 5.0 miles  |
| CENTRAL LONDON               | 5.5 miles  |
| HEATHROW AIRPORT             | 9.0 miles  |
| M40 / M25 INTERCHANGE        | 12.0 miles |

Source: Google maps