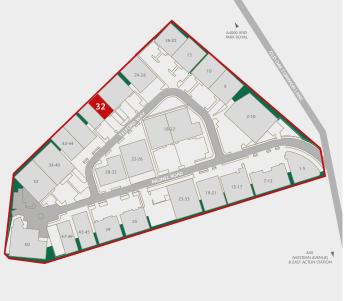

# UNIT 32

TELFORD WAY SEGRO PARK WESTWAY

EAST ACTON W3 7XR ♥ ///COOKS.CHARGE.LOBBY

- Close proximity to the A40 (Western Avenue) providing easy access to Central London and the national motorway network
- 10 minute walk from East Acton Underground station and a regular bus service to and from the estate
- Access to a labour pool of 6 million within a 30 minute drive
- Current occupiers include Taiko Foods, Paul UK Ltd, Wagamama and The Farley Group