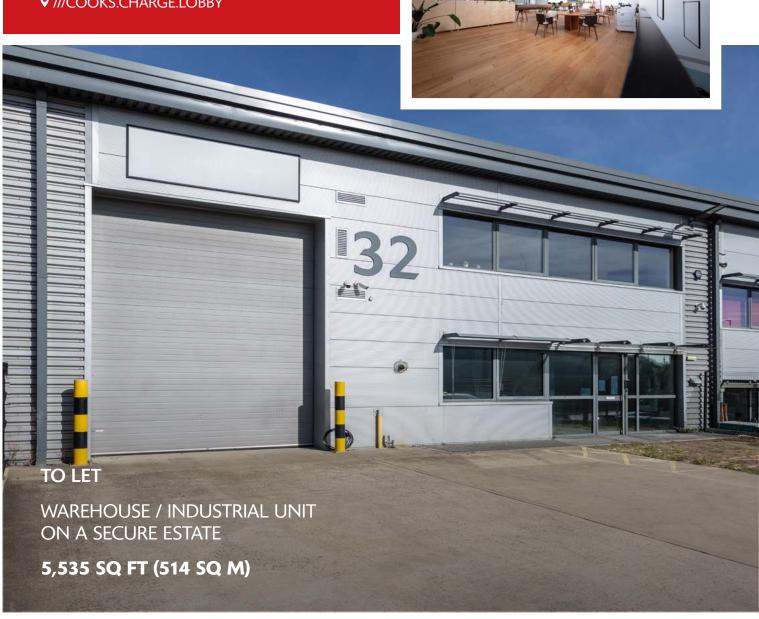

# UNIT 32

TELFORD WAY SEGRO PARK WESTWAY

EAST ACTON W3 7XR ♥ ///COOKS.CHARGE.LOBBY

- Close proximity to the A40 (Western Avenue) providing easy access to Central London and the national motorway network
- 10 minute walk from East Acton Underground station and a regular bus service to and from the estate
- Access to a labour pool of 6 million within a 30 minute drive
- Current occupiers include Taiko Foods, Paul UK Ltd, Wagamama and The Farley Group

#### **ACCOMMODATION**

| COMBINED TOTAL | 5,535 sq ft<br>(514 sq m) |
|----------------|---------------------------|
| FIRST FLOOR    | 745 sq ft                 |
| WAREHOUSE      | 4,790 sq ft               |