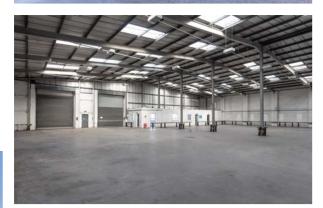

# UNIT M SEGRO PARK GREENFORD CENTRAL

GREENFORD UB6 8UJ

AVAILABLE NOW

TO BE REFURBISHED (LIGHT REFURBISHMENT)

WAREHOUSE / INDUSTRIAL UNIT

12,039 SQ FT (1,118 SQ M) ///FETCH.STREAM.SQUAD

1

- Firmly established and highly sought after estate
  24-hour on-site security, gated access and CCTV
- Direct access to the A40 (Western Avenue), providing easy access to Central London and the national motorway network

## SPECIFICATION

- To be refurbished
- c.5.5m eaves height
- 2 level access loading doors
- 3-phase power
- 687m<sup>2</sup> yard area

eurocell

All together better

LLOYD FRASER

- 49m<sup>2</sup> car parking area
- EPC D-84