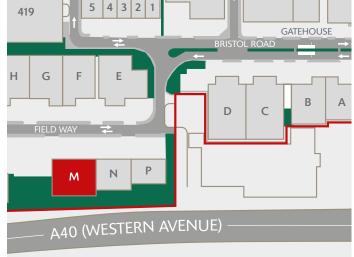

# UNIT M SEGRO PARK GREENFORD CENTRAL

GREENFORD UB6 8UJ

AVAILABLE NOW

TO BE REFURBISHED (LIGHT REFURBISHMENT)

WAREHOUSE / INDUSTRIAL UNIT

12,039 SQ FT (1,118 SQ M) ///FETCH.STREAM.SQUAD

1

- Firmly established and highly sought after estate
  24-hour on-site security, gated access and CCTV
- Direct access to the A40 (Western Avenue), providing easy access to Central London and the national motorway network

# ACCOMMODATION

| GROUND FLOOR | 12,039 sq ft                 |
|--------------|------------------------------|
| TOTAL        | 12,039 sq ft<br>(1,118 sq m) |

(All areas are approximate and measured on a Gross External basis)