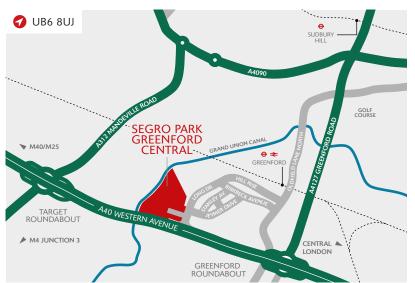

#### DISTANCES

| A40            | 0.2 miles  |
|----------------|------------|
| GREENFORD ⊖ ₹  | 0.8 miles  |
| M4 (J3)        | 7.1 miles  |
| M1 (J1)        | 7.6 miles  |
| M40 (J1)       | 8.0 miles  |
| HEATHROW       | 9.4 miles  |
| CENTRAL LONDON | 12.3 miles |

Source: Google maps