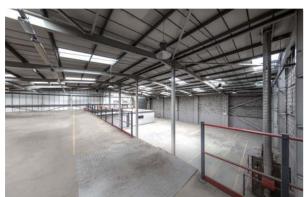

#### **ACCOMMODATION**

| GROUND FLOOR WAREHOUSE | 8,200 sq ft |
|------------------------|-------------|
| TOTAL                  | 8,200 sq ft |
|                        | (762 sq m)  |

(All areas are approximate and measured on a Gross External basis)

#### **SPECIFICATION**

- 5.75m clear height
- 1 level access loading door
- 3-phase power
- Allocated parking
- EPC available upon request

Dulux DECORATOR CENTRE

Prestolite )