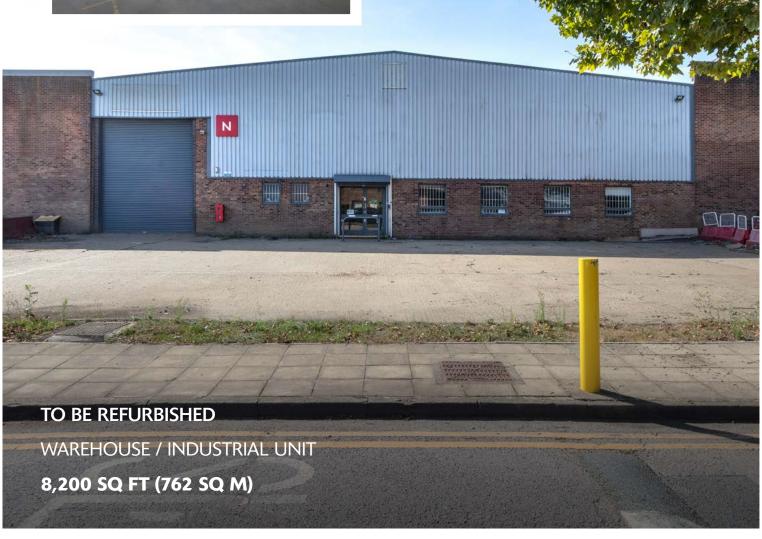

#### **ACCOMMODATION**

| GROUND FLOOR WAREHOUSE | 8,200 sq ft |
|------------------------|-------------|
| TOTAL                  | 8,200 sq ft |
|                        | (762 sq m)  |

(All areas are approximate and measured on a Gross External basis)