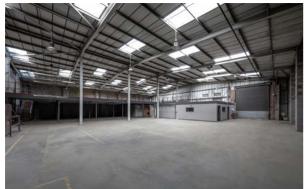

#### **ACCOMMODATION**

| GROUND FLOOR WAREHOUSE | 8,200 sq ft |
|------------------------|-------------|
| TOTAL                  | 8,200 sq ft |
|                        | (762 sq m)  |

(All areas are approximate and measured on a Gross External basis)

#### **SPECIFICATION**

- 5.75m clear height
- 1 level access loading door
- 3-phase power
- Allocated parking
- EPC available upon request

Dulux DECORATOR CENTRE

Prestolite )