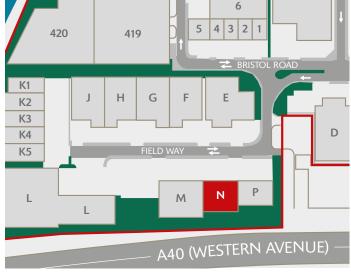

GREENFORD UB6 8UJ

▼ ///FETCH.STREAM.SQUAD

- Oirect access to the A40 (Western Avenue), providing easy access to Central London and the national motorway network
- Easily accessible using Greenford Underground (Central line) and National Rail Station
- SEGRO Park Greenford Central is home to established occupiers:

### **DISTANCES**

| A40            | 0.2 miles  |
|----------------|------------|
| GREENFORD ↔ *  | 0.8 miles  |
| M4 (J3)        | 7.1 miles  |
| M1 (J1)        | 7.6 miles  |
| M40 (J1)       | 8.0 miles  |
| HEATHROW       | 9.4 miles  |
| CENTRAL LONDON | 12.3 miles |

Source: Google maps