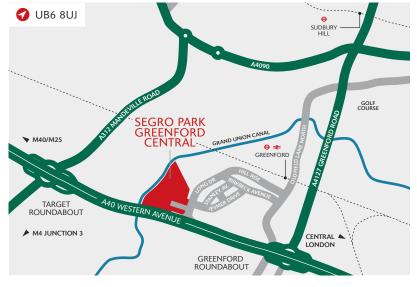

#### **DISTANCES**

| A40            | 0.2 miles  |
|----------------|------------|
| GREENFORD ↔ *  | 0.8 miles  |
| M4 (J3)        | 7.1 miles  |
| M1 (J1)        | 7.6 miles  |
| M40 (J1)       | 8.0 miles  |
| HEATHROW       | 9.4 miles  |
| CENTRAL LONDON | 12.3 miles |
|                |            |

Source: Google maps