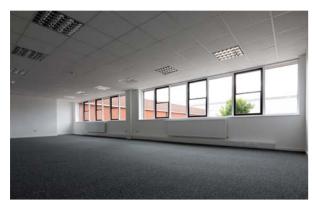

#### **SPECIFICATION**

- To be refurbished
- 5.9m eaves height
- 1 level access loading door
- Designated parking
- · 3-phase power
- EPC available upon request