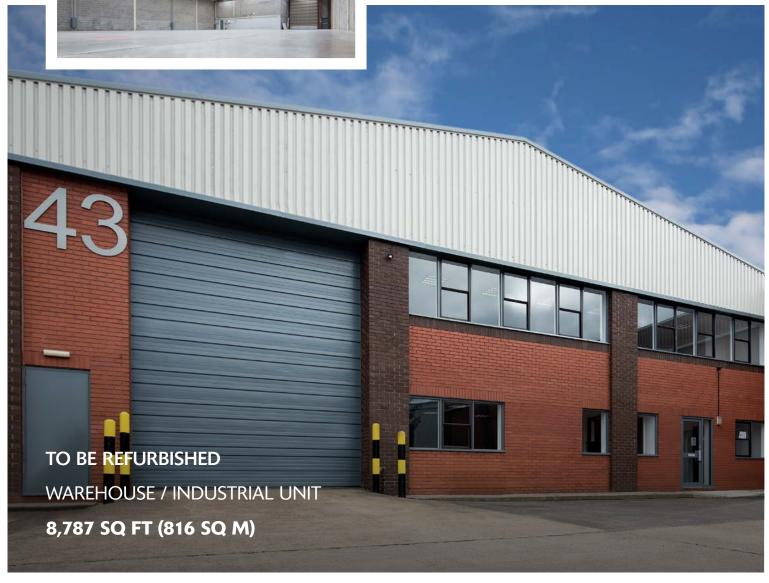

# UNIT 43

# SEGRO PARK GREENFORD CENTRAL

GREENFORD UB6 8UJ

▼ ///FETCH.STREAM.SQUAD

- Firmly established and highly sought after estate
- 24-hour on-site security, gated access and CCTV
- Oirect access to the A40 (Western Avenue), providing easy access to Central London and the national motorway network
- Easily accessible using Greenford Underground (Central line) and National Rail Station
- SEGRO Park Greenford Central is home to established occupiers:

#### **ACCOMMODATION**

| TOTAL                  | 8,787 sq ft<br>(816 sq m) |
|------------------------|---------------------------|
| FIRST FLOOR ANCILLARY  | 886 sq ft                 |
| GROUND FLOOR ANCILLARY | 886 sq ft                 |
| WAREHOUSE              | 7,015 sq ft               |

#### **SPECIFICATION**

- To be refurbished
- 5.9m eaves height
- 1 level access loading door
- Designated parking
- · 3-phase power
- EPC available upon request