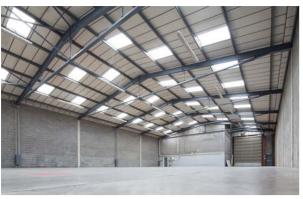

#### **SPECIFICATION**

- To be refurbished
- 5.9m eaves height
- 1 level access loading door
- Designated parking
- · 3-phase power
- EPC available upon request