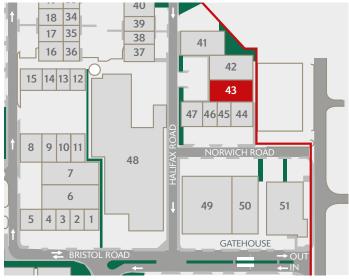

# UNIT 43

# SEGRO PARK GREENFORD CENTRAL

GREENFORD UB6 8UJ

▼ ///FETCH.STREAM.SQUAD

- Firmly established and highly sought after estate
- 24-hour on-site security, gated access and CCTV
- Oirect access to the A40 (Western Avenue), providing easy access to Central London and the national motorway network
- Easily accessible using Greenford Underground (Central line) and National Rail Station
- SEGRO Park Greenford Central is home to established occupiers: