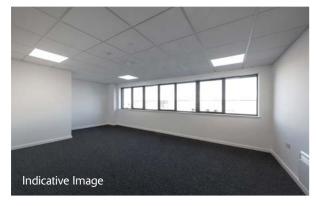

### **ACCOMMODATION**

|                     | (243 sq m)  |
|---------------------|-------------|
| TOTAL               | 2,611 sq ft |
| FIRST FLOOR OFFICES | 667 sq ft   |
| WAREHOUSE           | 1,944 sq ft |

## **SPECIFICATION**

- To be refurbished
- 6.33m eaves height
- 1 level access loading door
- Designated parking
- 3-phase power
- EPC C-62

| Duly property          |
|------------------------|
| Dulux DECORATOR CENTRE |