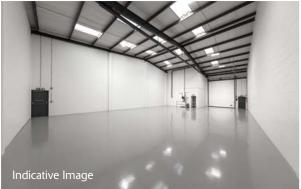

### **ACCOMMODATION**

|                     | (243 sq m)  |
|---------------------|-------------|
| TOTAL               | 2,611 sq ft |
| FIRST FLOOR OFFICES | 667 sq ft   |
| WAREHOUSE           | 1,944 sq ft |

## **SPECIFICATION**

- To be refurbished
- 6.33m eaves height
- 1 level access loading door
- Designated parking
- 3-phase power
- EPC C-62

| Duly property          |
|------------------------|
| Dulux DECORATOR CENTRE |