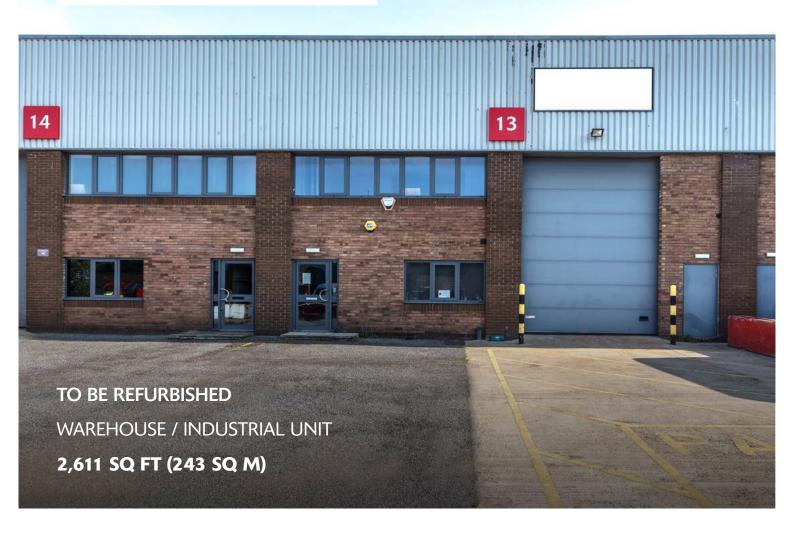

# UNIT 13 SEGRO PARK GREENFORD CENTRAL

GREENFORD UB6 8UJ

▼ ///FETCH.STREAM.SQUAD

- 24-hour on-site security, gated access and CCTV
- Oirect access to the A40 (Western Avenue), providing easy access to Central London and the national motorway network
- Easily accessible using Greenford Underground (Central line) and National Rail Station
- SEGRO Park Greenford Central is home to established occupiers:

### **ACCOMMODATION**

|                     | (243 sq m)  |
|---------------------|-------------|
| TOTAL               | 2,611 sq ft |
| FIRST FLOOR OFFICES | 667 sq ft   |
| WAREHOUSE           | 1,944 sq ft |

## **SPECIFICATION**

- To be refurbished
- 6.33m eaves height
- 1 level access loading door
- Designated parking
- 3-phase power
- EPC C-62

| Duly property          |
|------------------------|
| Dulux DECORATOR CENTRE |