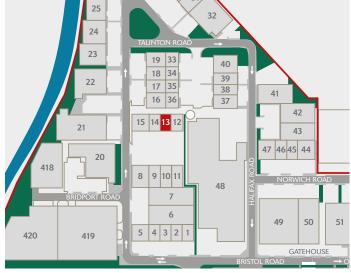

### **DISTANCES**

| A40            | 0.2 miles  |
|----------------|------------|
| GREENFORD ♦ ₹  | 0.8 miles  |
| M4 (J3)        | 7.1 miles  |
| M1 (J1)        | 7.6 miles  |
| M40 (J1)       | 8.0 miles  |
| HEATHROW       | 9.4 miles  |
| CENTRAL LONDON | 12.3 miles |
|                |            |

Source: Google maps