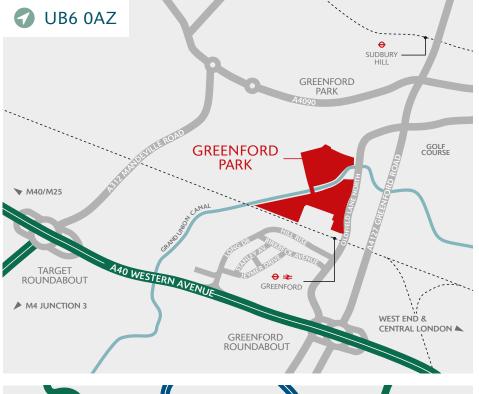

GREENFORD UB6 0AZ

## **DRIVING DISTANCES**

| A40 WESTERN AVENUE  | 0.3 miles |
|---------------------|-----------|
| GREENFORD STATION   | 0.4 miles |
| NORTHOLT STATION    | 2.5 miles |
| A406 NORTH CIRCULAR | 2.9 miles |
| M4 (J3)             | 6 miles   |
| M40 (J1)            | 7 miles   |
| M25 (J16)           | 9 miles   |
| HEATHROW AIRPORT    | 9 miles   |
| CENTRAL LONDON      | 12 miles  |
|                     |           |

### LOCAL AMENITIES

| GREENFORD MAIN LINE AND          |           |
|----------------------------------|-----------|
| UNDERGROUND STATION              | 0.1 miles |
| WESTWAY CROSS RETAIL CENTRE      | 0.4 miles |
| LOCAL SHOPS, CAFÉS & POST OFFICE | 1.2 miles |