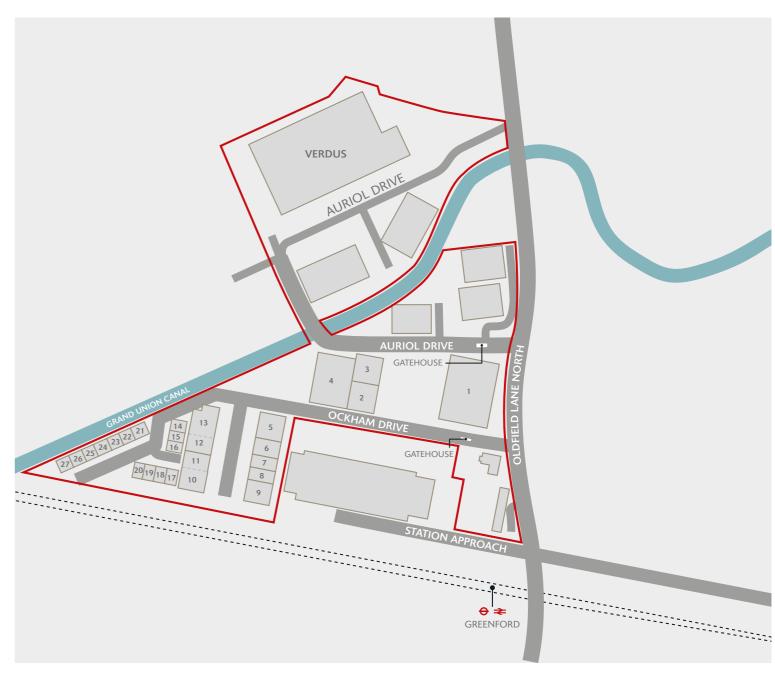

## GREENFORD PARK

**AVAILABILITY** 

WAREHOUSE / INDUSTRIAL UNITS IN THE HEART OF WEST LONDON

## **GREENFORD PARK**

# WAREHOUSE / INDUSTRIAL UNITS AVAILABLE TO LET FROM 3,316 SQ FT TO 13,469 SQ FT.

Greenford Park provides the opportunity for companies to locate to an established business environment on a vibrant estate, with a wide range of industrial, warehouse and production units available individually or combined.

- Excellent access onto the Western Avenue (A40), providing direct links to Central London and the national motorway network
- Easily accessible environment for employees with Greenford Main Line and Underground (Central line) Station within 300m of the estate entrance
- Established estate with well-known occupiers including DHL, DFS,
  Brompton Bicycle, Kuehne + Nagel,
  Kerry Foods, Booker Ltd and Sainsbury's
- Secure estate with 24-hour on-site security, CCTV and gatehouse

GREENFORD PARK IS HOME TO A RANGE OF ESTABLISHED LOCAL OCCUPIERS: