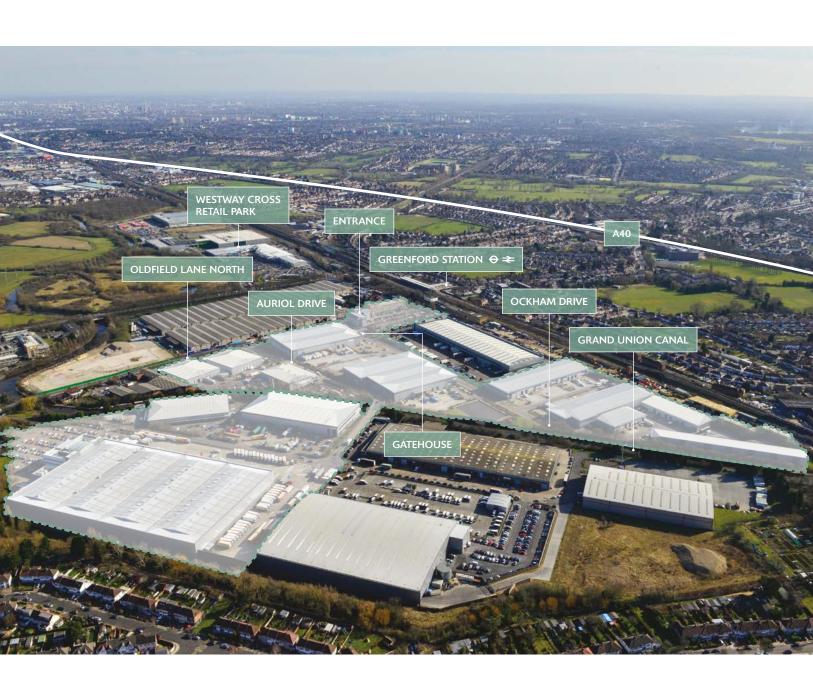

## GREENFORD PARK

**AVAILABILITY** 

WAREHOUSE / INDUSTRIAL UNITS IN THE HEART OF WEST LONDON

# WAREHOUSE / INDUSTRIAL UNITS AVAILABLE TO LET FROM 3,316 SQ FT TO 13,469 SQ FT.

Greenford Park provides the opportunity for companies to locate to an established business environment on a vibrant estate, with a wide range of industrial, warehouse and production units available individually or combined.

- Excellent access onto the Western Avenue (A40), providing direct links to Central London and the national motorway network
- Easily accessible environment for employees with Greenford Main Line and Underground (Central line) Station within 300m of the estate entrance
- Established estate with well-known occupiers including DHL, DFS,
  Brompton Bicycle, Kuehne + Nagel,
  Kerry Foods, Booker Ltd and Sainsbury's
- Secure estate with 24-hour on-site security, CCTV and gatehouse