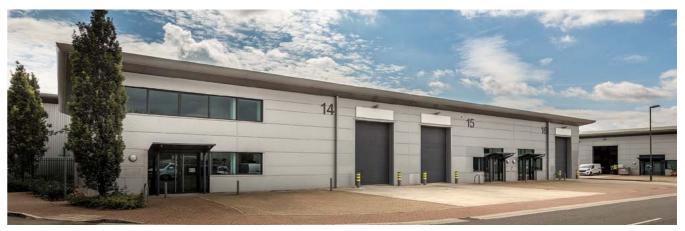

# WAREHOUSE / INDUSTRIAL UNITS AVAILABLE TO LET FROM 3,316 SQ FT TO 13,469 SQ FT.

Greenford Park provides the opportunity for companies to locate to an established business environment on a vibrant estate, with a wide range of industrial, warehouse and production units available individually or combined.

- Excellent access onto the Western Avenue (A40), providing direct links to Central London and the national motorway network
- Easily accessible environment for employees with Greenford Main Line and Underground (Central line) Station within 300m of the estate entrance
- Established estate with well-known occupiers including DHL, DFS,
  Brompton Bicycle, Kuehne + Nagel,
  Kerry Foods, Booker Ltd and Sainsbury's
- Secure estate with 24-hour on-site security, CCTV and gatehouse