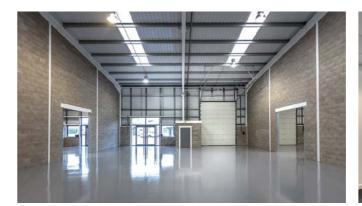

# WAREHOUSE / INDUSTRIAL UNITS AVAILABLE TO LET FROM 3,316 SQ FT TO 13,469 SQ FT.

Greenford Park provides the opportunity for companies to locate to an established business environment on a vibrant estate, with a wide range of industrial, warehouse and production units available individually or combined.