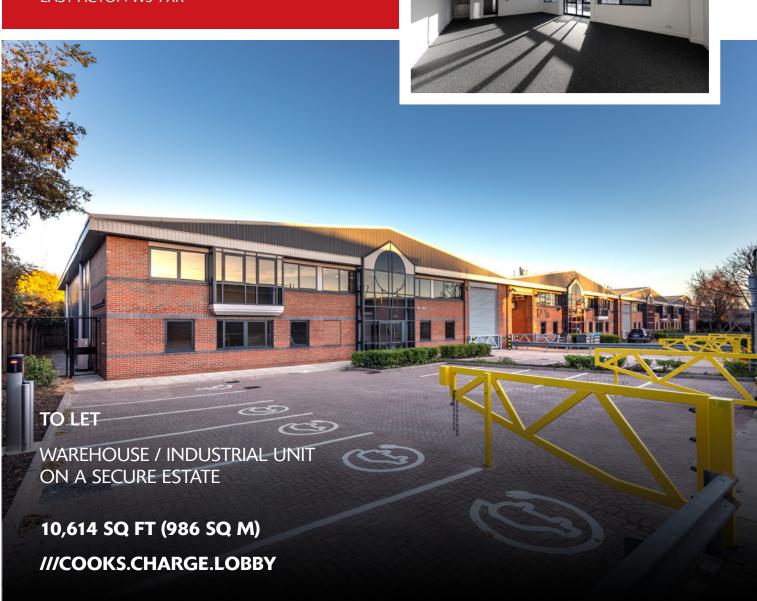

AVAILABLE NOW NEWLY REFURBISHED

# UNIT 18-22

TELFORD WAY
SEGRO PARK WESTWAY

EAST ACTON W3 7XR

Established and recognised estate in Park Royal, with 24-hour access and on-site security

Close proximity to the A40 (Western Avenue) providing easy access to Central London and the national motorway network

#### **ACCOMMODATION**

| OFFICE         | 3,986 sq ft                |
|----------------|----------------------------|
| COMBINED TOTAL | 10,614 sq ft<br>(986 sa m) |

(All areas are approximate and measured on a Gross External basis)

### **SPECIFICATION**

- Newly refurbished
- 7 car parking spaces
- 1 level access loading door
- EV charging points
- New VRF heating & cooling
- LED lighting throughout
- 24-hour security and access
- Landscaping
- EPC rating: B