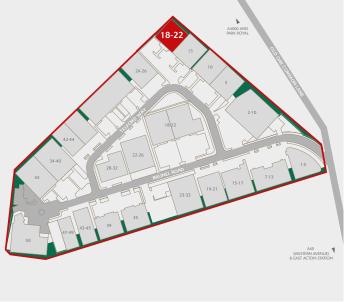

# UNIT 18-22

TELFORD WAY
SEGRO PARK WESTWAY

EAST ACTON W3 7XR

Established and recognised estate in Park Royal, with 24-hour access and on-site security

Close proximity to the A40 (Western Avenue) providing easy access to Central London and the national motorway network

10 minute walk from East Acton Underground station and a regular bus service to and from the estate

Access to a labour pool of 6 million within a 30 minute drive

Current occupiers include Taiko Foods, Paul UK Ltd, Wagamama and The Farley Group