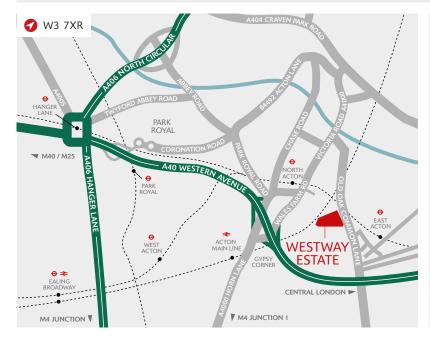

# UNIT 18-22

TELFORD WAY
SEGRO PARK WESTWAY

EAST ACTON W3 7XR

Established and recognised estate in Park Royal, with 24-hour access and on-site security

Close proximity to the A40 (Western Avenue) providing easy access to Central London and the national motorway network

#### **DISTANCES**

| EAST ACTON STATION €         | 0.5 miles  |
|------------------------------|------------|
| WILLESDEN JUNCTION <b>₹</b>  | 1.5 miles  |
| A40 TARGET ROUNDABOUT / A312 | 4.0 miles  |
| M1 (J1)                      | 5.0 miles  |
| CENTRAL LONDON               | 5.5 miles  |
| HEATHROW AIRPORT             | 9.0 miles  |
| M40 / M25 INTERCHANGE        | 12.0 miles |

Source: Google maps