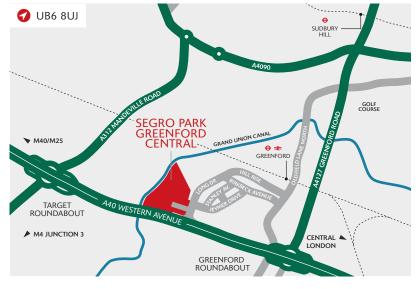

# SEGRO PARK GREENFORD CENTRAL

GREENFORD UB6 8UJ

▼ ///FETCH.STREAM.SQUAD

- 24-hour on-site security, gated access and CCTV
- Oirect access to the A40 (Western Avenue), providing easy access to Central London and the national motorway network
- Pasily accessible using Greenford Underground (Central line) and National Rail Station
- SEGRO Park Greenford Central is home to established occupiers:

#### **DISTANCES**

| A40            | 0.2 miles  |
|----------------|------------|
| GREENFORD ↔ *  | 0.8 miles  |
| M4 (J3)        | 7.1 miles  |
| M1 (J1)        | 7.6 miles  |
| M40 (J1)       | 8.0 miles  |
| HEATHROW       | 9.4 miles  |
| CENTRAL LONDON | 12.3 miles |