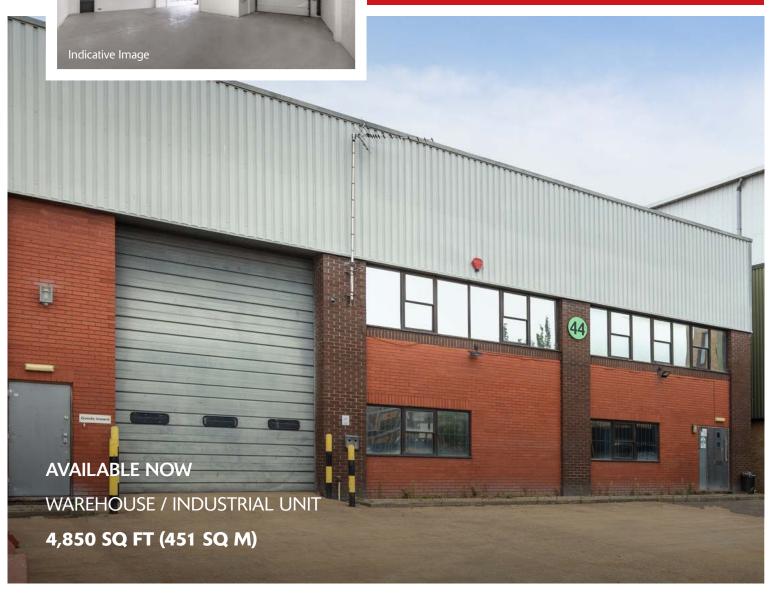

**AVAILABLE NOW** 

# UNIT 44

# SEGRO PARK GREENFORD CENTRAL

GREENFORD UB6 8UJ

▼ ///FETCH.STREAM.SQUAD

- 24-hour on-site security, gated access and CCTV
- Oirect access to the A40 (Western Avenue), providing easy access to Central London and the national motorway network
- Pasily accessible using Greenford Underground (Central line) and National Rail Station
- SEGRO Park Greenford Central is home to established occupiers:

#### **ACCOMMODATION**

| TOTAL                  | 4,850 sq ft<br>(451 sq m) |
|------------------------|---------------------------|
| FIRST FLOOR ANCILLARY  | 753 sq ft                 |
| GROUND FLOOR ANCILLARY | 774 sq ft                 |
| WAREHOUSE              | 3,323 sq ft               |