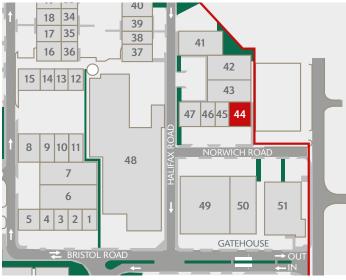

# SEGRO PARK GREENFORD CENTRAL

GREENFORD UB6 8UJ

▼ ///FETCH.STREAM.SQUAD

- 24-hour on-site security, gated access and CCTV
- Oirect access to the A40 (Western Avenue), providing easy access to Central London and the national motorway network
- Pasily accessible using Greenford Underground (Central line) and National Rail Station
- SEGRO Park Greenford Central is home to established occupiers: