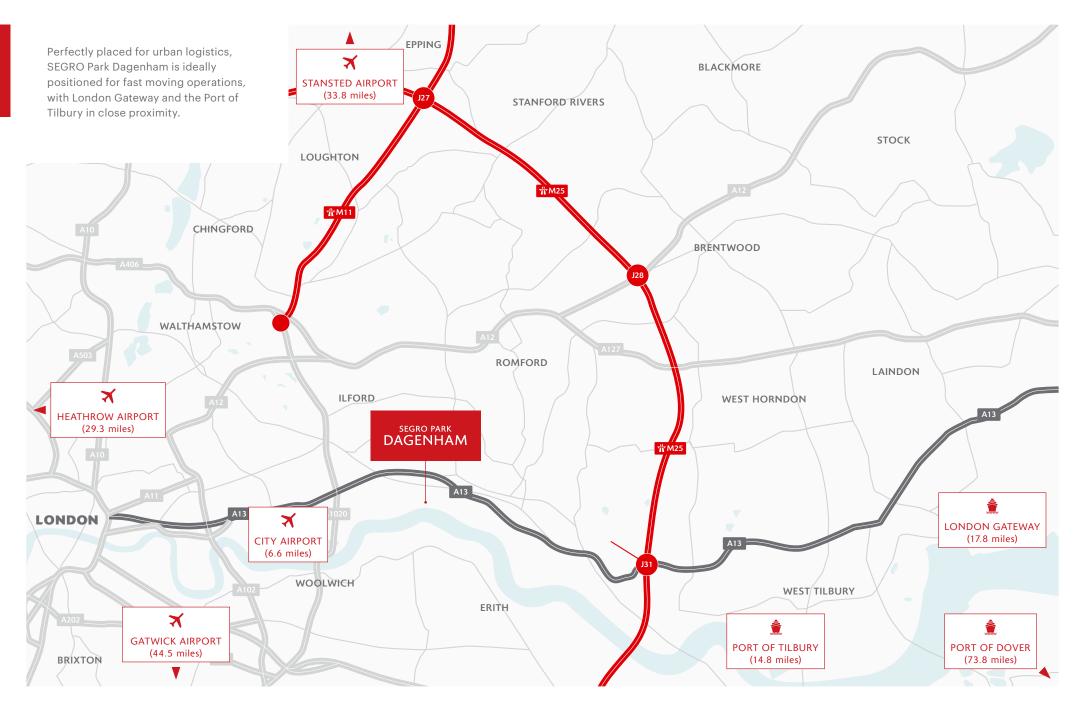

#### DIRECTION

Adjacent to the A13 and just eight minutes from Junction 30 of the M25, SEGRO Park Dagenham has all the right connections.

Here, you can access a higher volume of talent and customers in a prime East London location currently undergoing rapid regeneration.

#### MORE EFFICIENCY.

Get on the road faster, with access to J30 of the M25 in under eight minutes.