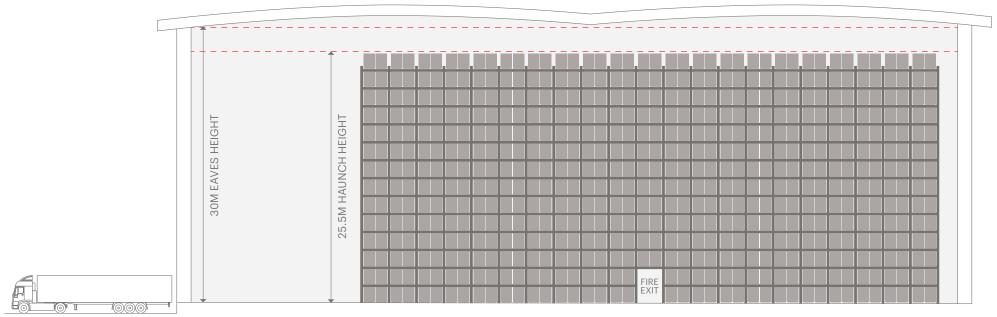

#### MORE HEIGHT.

Up to 30m eaves height, allowing you to stack higher and store more goods.

## ALL THE MORE

Stack higher and store more goods with eaves up to 30m high.

UP TO 30M EAVES HEIGHT

20 DOCK LEVEL LOADING DOORS

UP TO 50M YARD DEPTH

UP TO 56,100 PALLETS CAPACITY

This is best-in-class warehouse space with everything you need to transform your business into the best version it can be. With up to 4.5 MVA available, you have the ability to embrace the latest in automation, robotics, and innovation, all while operating more efficiently than ever.