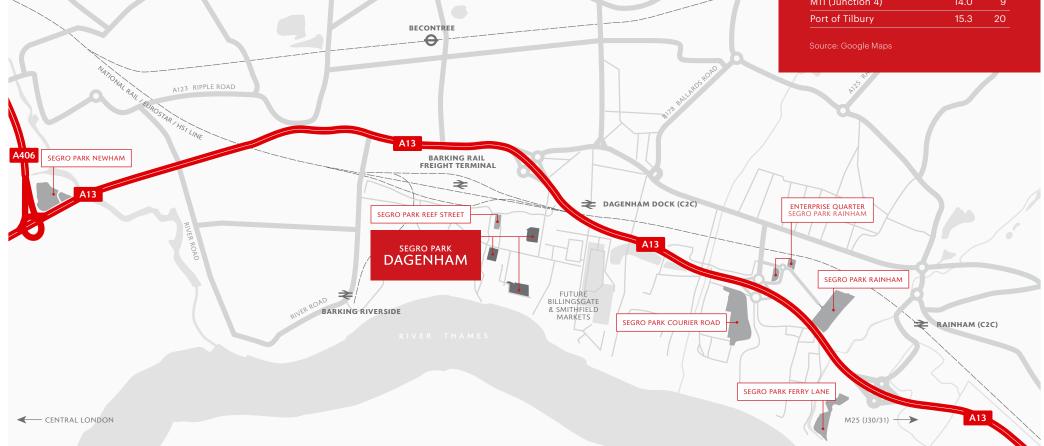

#### DIRECTION

Adjacent to the A13 and just eight minutes from Junction 30 of the M25, SEGRO Park Dagenham has all the right connections.

Here, you can access a higher volume of talent and customers in a prime East London location currently undergoing rapid regeneration.

#### **HGV DRIVE TIME DATA**

Within a 4.5 hour HGV drive time from the site. 66.01% of the GB population can be reached.