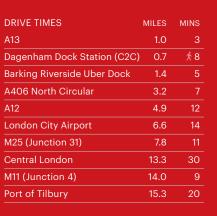

#### DIRECTION

Adjacent to the A13 and just eight minutes from Junction 30 of the M25, SEGRO Park Dagenham has all the right connections.

Here, you can access a higher volume of talent and customers in a prime East London location currently undergoing rapid regeneration.

#### **HGV DRIVE TIME DATA**

Within a 4.5 hour HGV drive time from the site. 66.01% of the GB population can be reached.