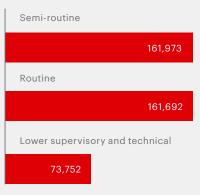

#### SOCIO-ECONOMIC CLASSIFICATIONS WITHIN A 30 MINUTE DRIVE TIME, 2023

TOTAL: 397,417

Classifications representative of industrial, warehouse and logistics workers