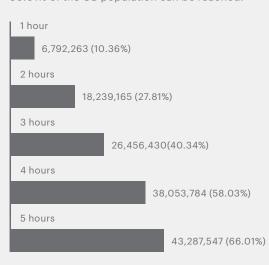

#### **HGV DRIVE TIME DATA**

Within a 4.5 hour HGV drive time from the site. 66.01% of the GB population can be reached.