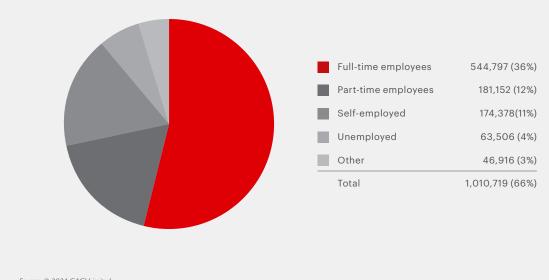

#### ECONOMICALLY ACTIVE POPULATION (66%) WITHIN A 30 MINUTE DRIVE TIME, 2023

Source: © 2024 CACI Limited