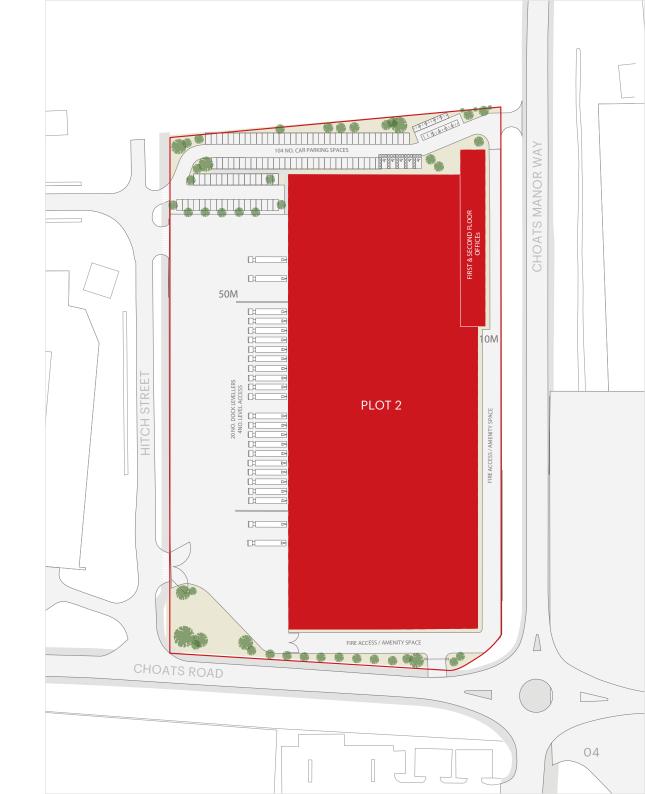

# EXTRA SPACE

| Unit | Warehouse |         | Office |        | Total  |         |
|------|-----------|---------|--------|--------|--------|---------|
|      | sq m      | sq ft   | sq m   | sq ft  | sq m   | sq ft   |
| 1    | 15,632    | 168,260 | 1,573  | 16,930 | 17,205 | 185,190 |

## ALL THE MORE

Stack higher and store more goods with eaves up to 30m high.

UP TO 30M EAVES HEIGHT

20 DOCK LEVEL LOADING DOORS

UP TO 50M YARD DEPTH

UP TO 56,100 PALLETS CAPACITY

This is best-in-class warehouse space with everything you need to transform your business into the best version it can be. With up to 4.5 MVA available, you have the ability to embrace the latest in automation, robotics, and innovation, all while operating more efficiently than ever.

UP TO 4.5 MVA POWER AVAILABLE

FIRST AND SECOND FLOOR OFFICES

CAR PARKING SPACES

4 LEVEL ACCESS LOADING DOORS