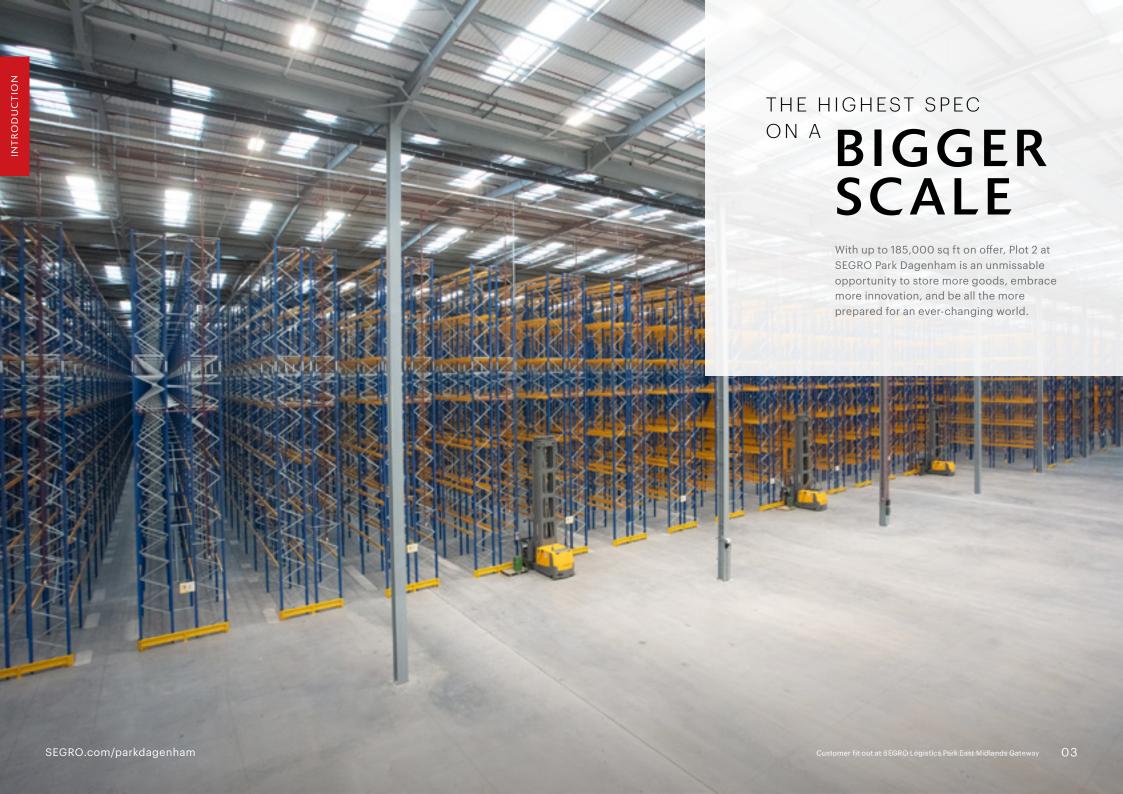

MORE?

**MORE** SPACE.

Up to 185,000 sq ft, giving you the space to expand your operations.

#### MORE HEIGHT.

Up to 30m eaves height, allowing you to stack higher and store more goods.

## ALL THE MORE

Stack higher and store more goods with eaves up to 30m high.

UP TO 30M EAVES HEIGHT

20 DOCK LEVEL LOADING DOORS

UP TO 50M YARD DEPTH

UP TO 56,100 PALLETS CAPACITY

This is best-in-class warehouse space with everything you need to transform your business into the best version it can be. With up to 4.5 MVA available, you have the ability to embrace the latest in automation, robotics, and innovation, all while operating more efficiently than ever.