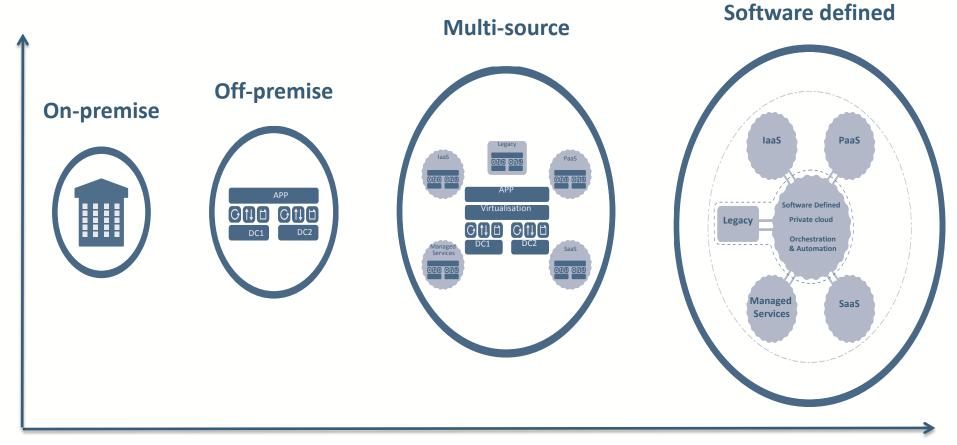

# IT has changed the world

"We believe that the data center can be part of the IT solution...

...not Just the place where IT resides"

### **IT Journey**

Value of IT to the Enterprise

IT maturity