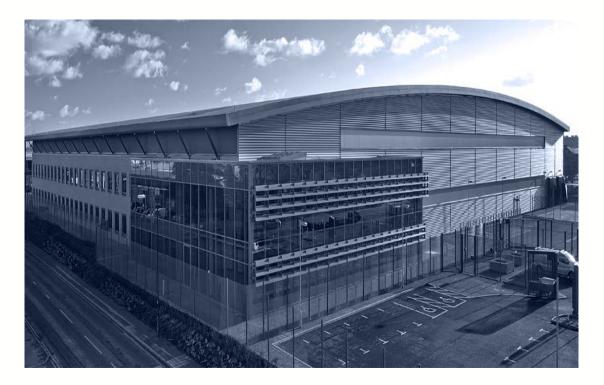

## Slough data centre

Tech space: 9,200m<sup>2</sup> Area: 22,000m<sup>2</sup> Power: 34MVA Power Feed: Dual 33kV Office space: 2000m<sup>2</sup>