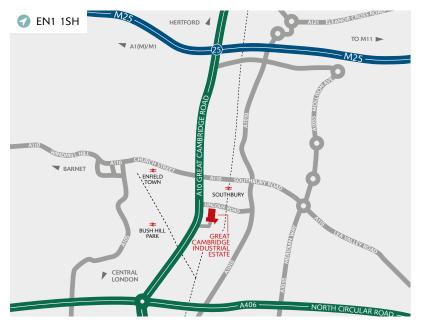

# UNIT 2 GREAT CAMBRIDGE INDUSTRIAL ESTATE

LINCOLN ROAD ENFIELD EN1 1SH

DO

- Strategically located just off the A10 Great Cambridge Road
- Swift access to the M25 (J25) and the A406 North Circular Road
- Local trade occupiers include
  Travis Perkins, Screwfix,
  Virgin Media, Brewers
  Decorator Centres, Williams
  Trade Supplies, Grant & Stone,
  CEF, Dulux Decorator Centre
  and Bansal
- Secure environment
   24-hour manned
   gatehouse and CCTV

# **DISTANCES**

| A10 GREAT CAMBRIDGE ROAD | 0.2 miles  |
|--------------------------|------------|
| SOUTHBURY STATION        | 0.7 miles  |
| BUSH HILL PARK STATION   | 0.7 miles  |
| ENFIELD TOWN CENTRE      | 2.0 miles  |
| A406/NORTH CIRCULAR ROAD | 2.5 miles  |
| M25 (J25)                | 3.0 miles  |
| CENTRAL LONDON           | 12.4 miles |
| STANSTED AIRPORT         | 27.6 miles |

Source: Google maps