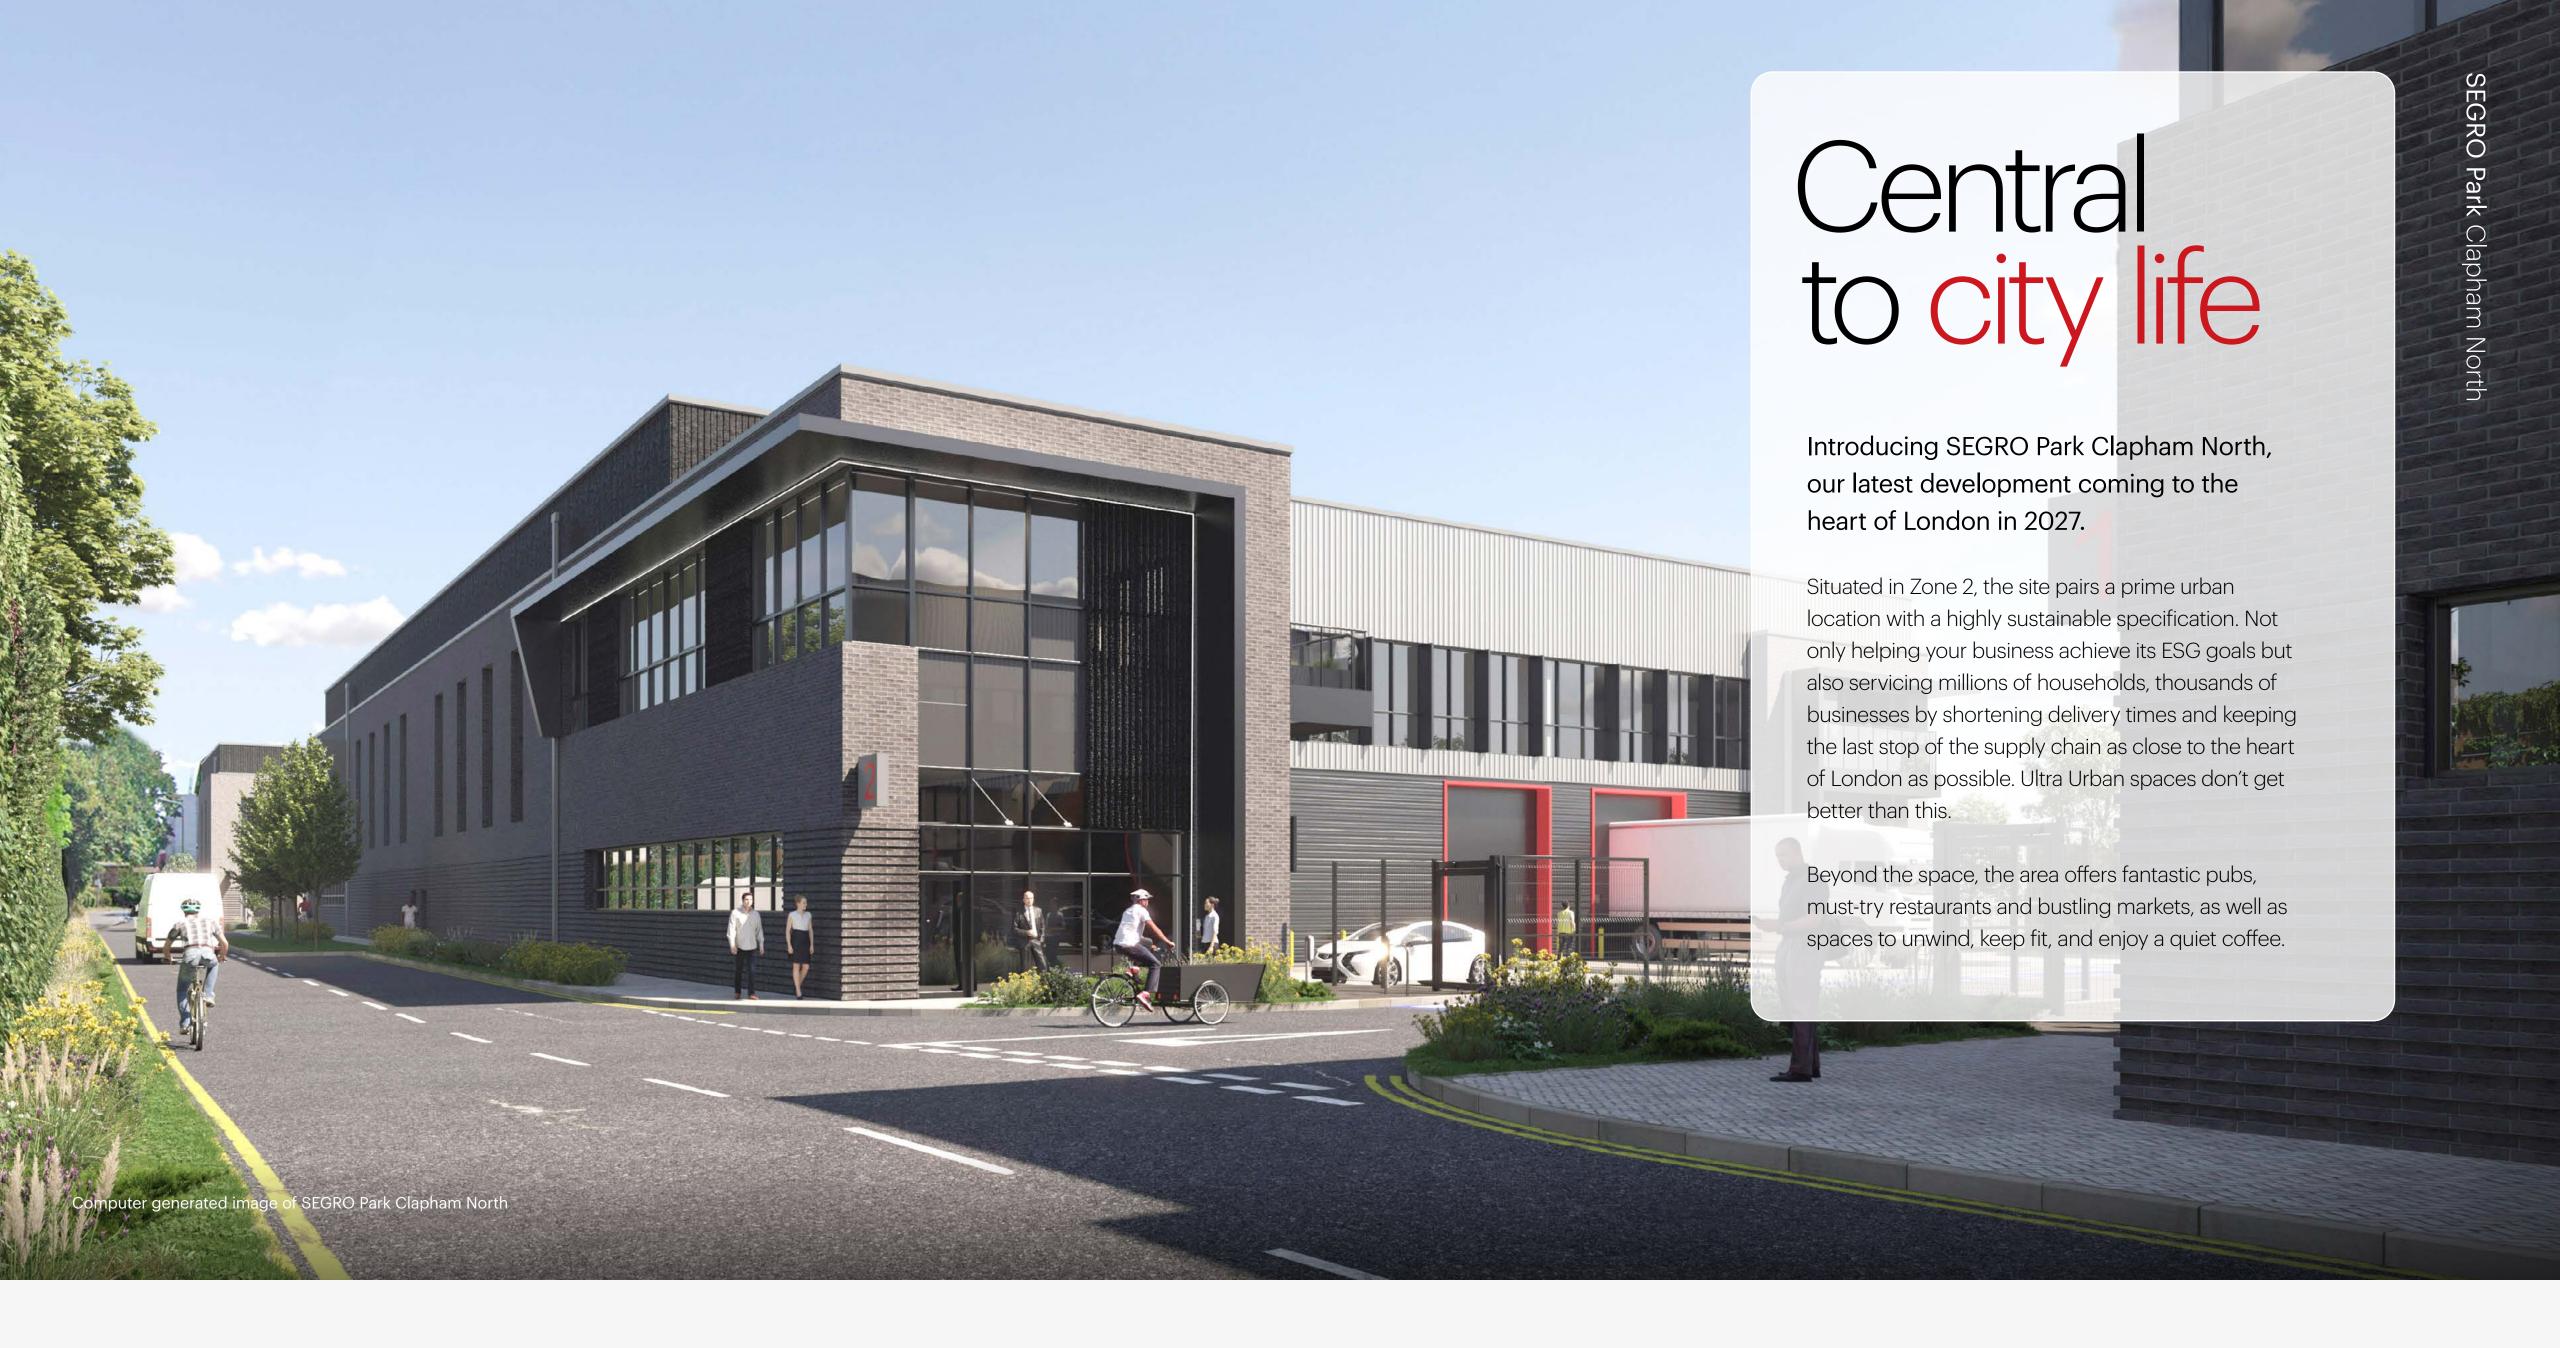

## Central to YOUR SUCCESS

With an outstanding specification, SEGRO Park Clapham North enables businesses to streamline their operations, maximising their potential.

Meanwhile, smart features like LED lighting, comfort cooling and heating systems help businesses to save on operational costs while saving the planet.

# Sustainability in focus

With the scheme targeting BREEAM 'Outstanding' and EPC rating A+, sustainability has been carefully considered at every level of the scheme's design.

Features include extensive PV coverage, EV charging infrastructure, and air source heat pumps. A biodiversity net gain of over 100% and sustainable drainage further support the eco-led approach, making SEGRO Park Clapham North a future-focused space that's efficient, resilient, and ready for greener ways of working.