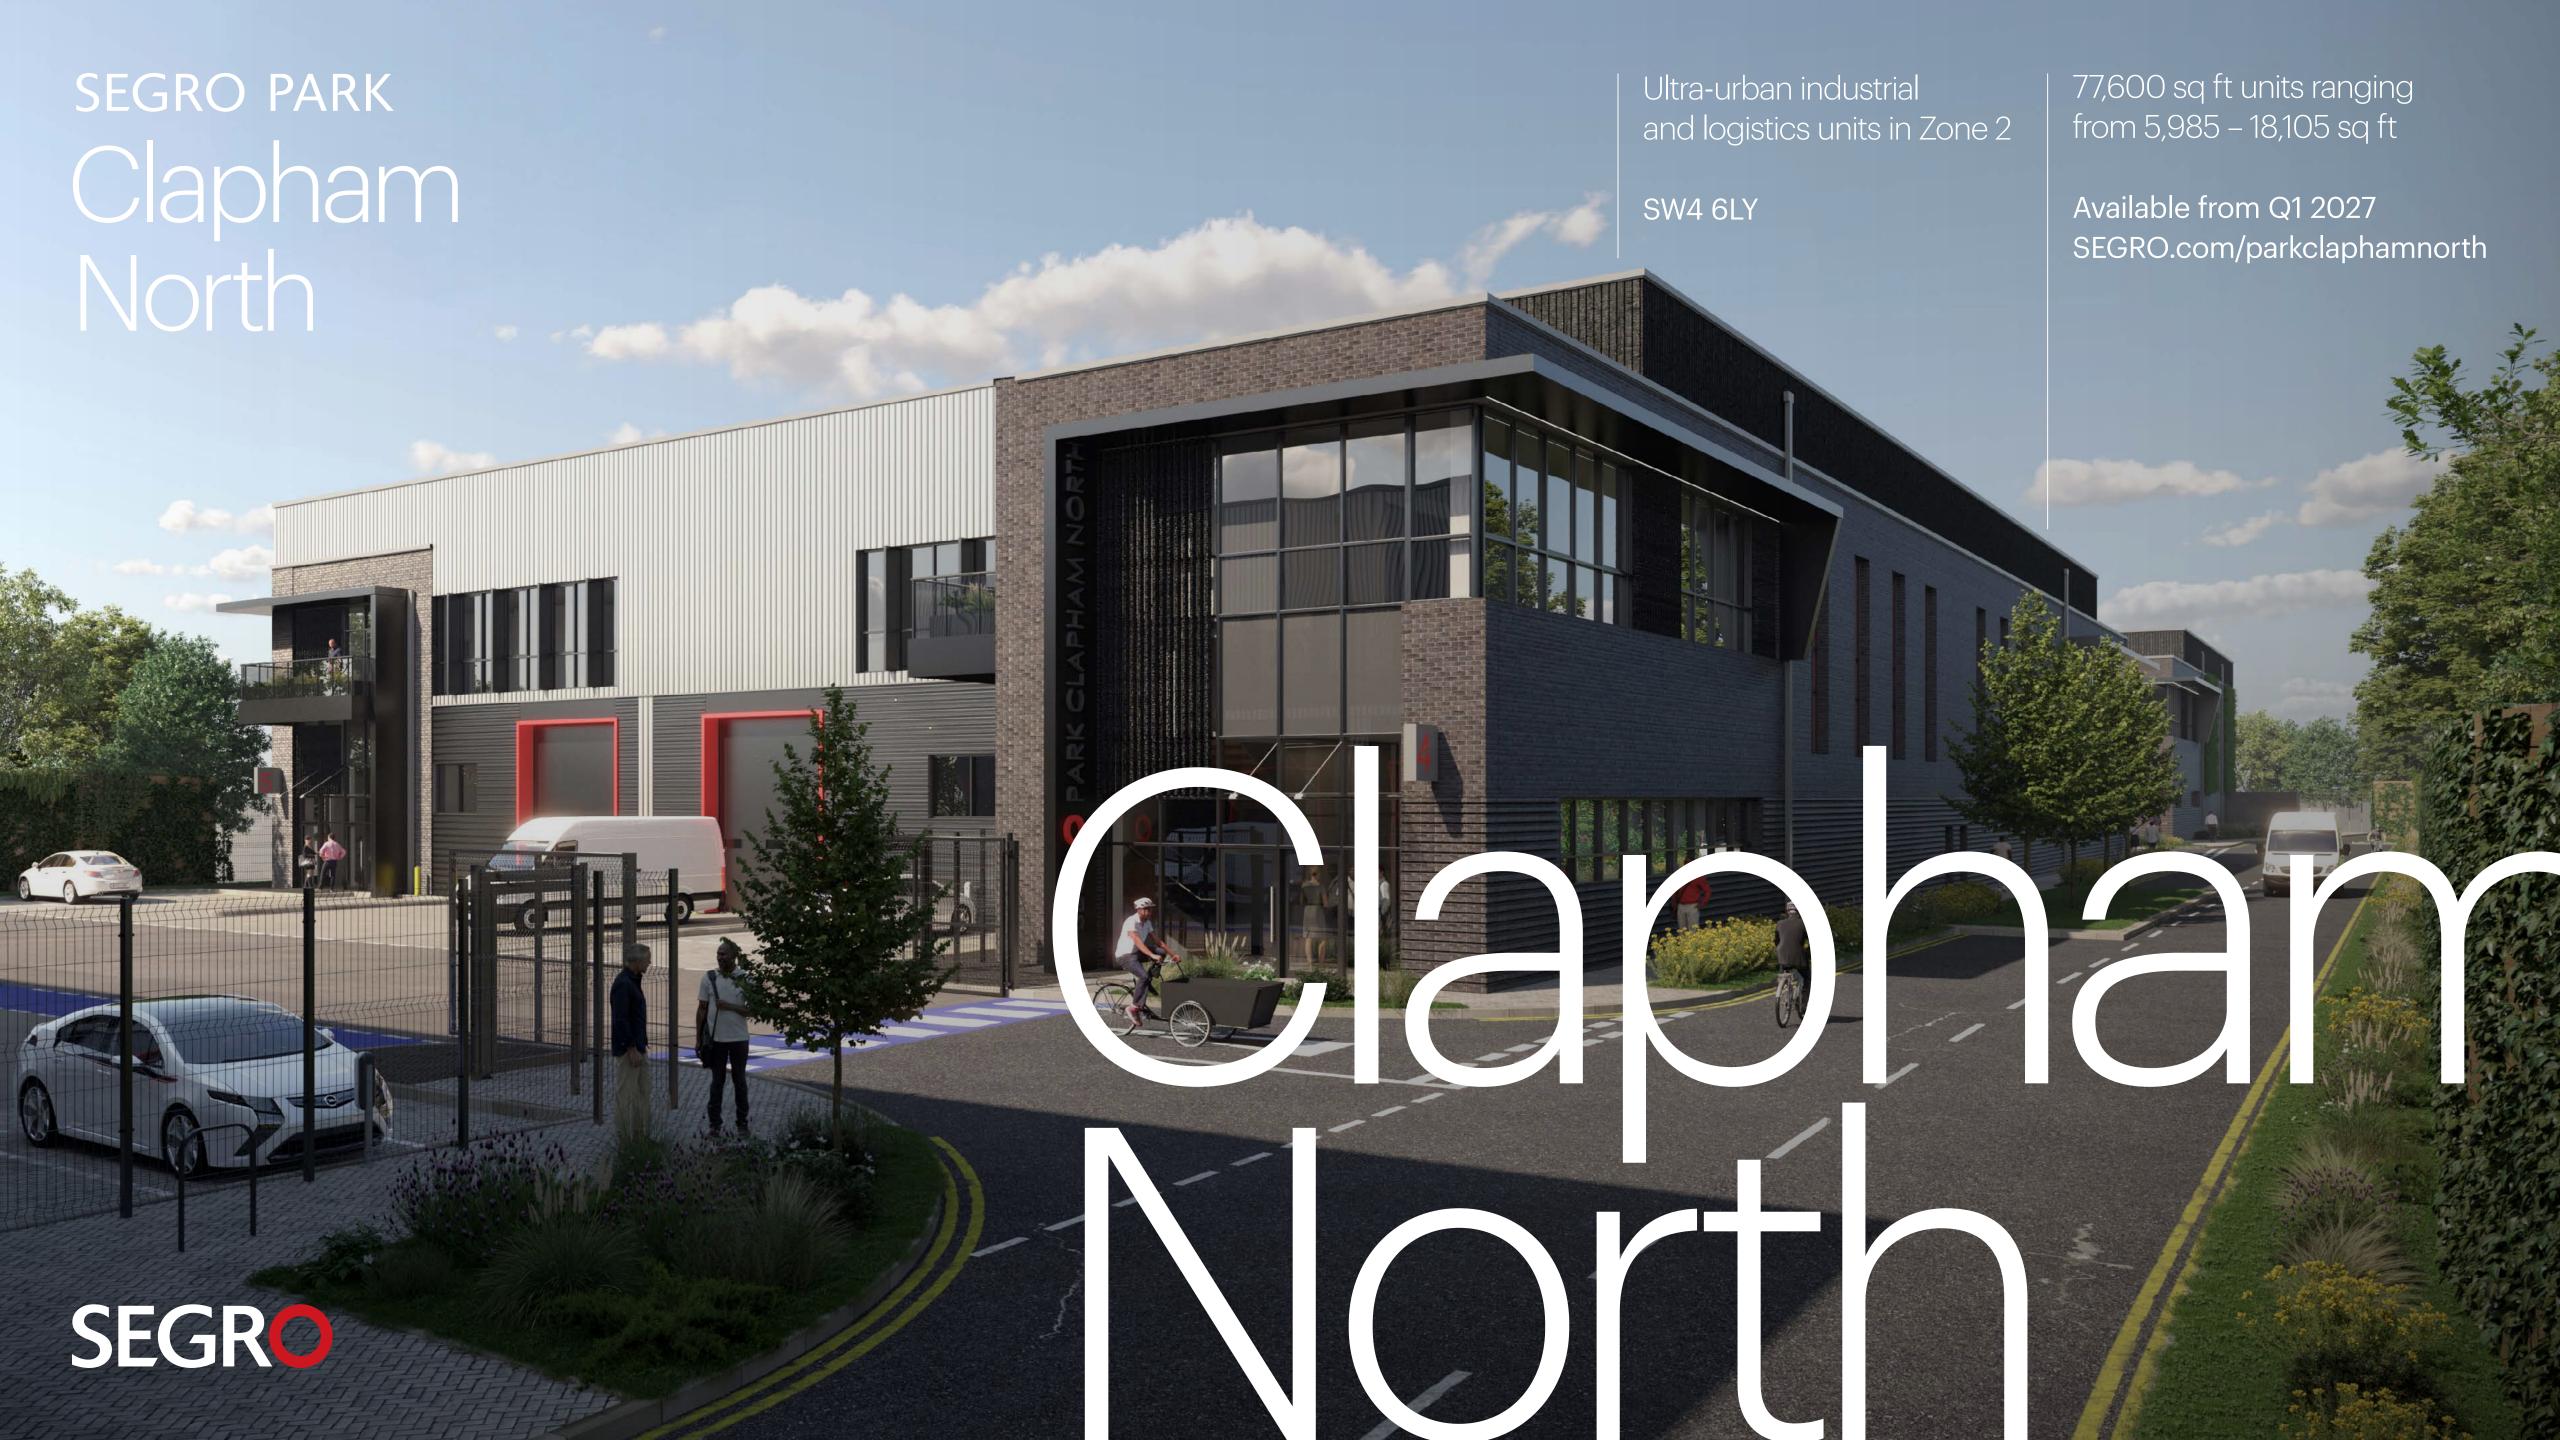

### Your ultraurban hub

Ranging from 5,985 to 18,105 sq ft, SEGRO Park Clapham North comprises eight highly sustainable units geared towards last-mile logistics.

## Central to YOUR SUCCESS

With an outstanding specification, SEGRO Park Clapham North enables businesses to streamline their operations, maximising their potential.

Meanwhile, smart features like LED lighting, comfort cooling and heating systems help businesses to save on operational costs while saving the planet.