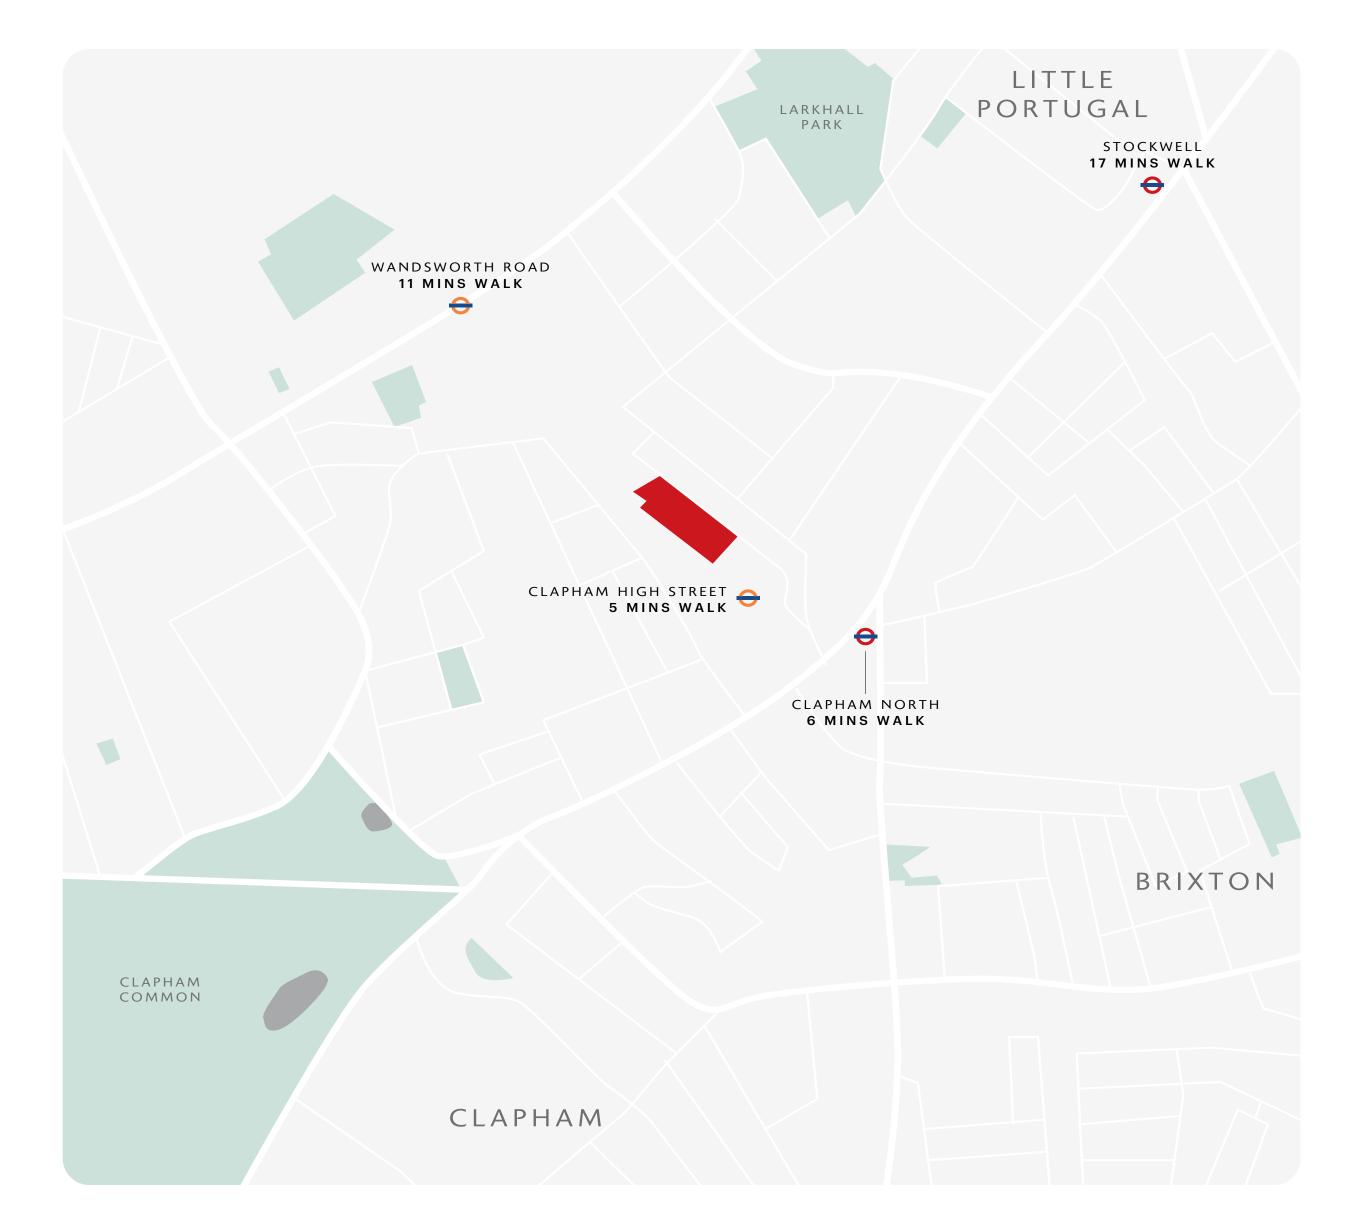

Walking

Clapham North

Clapham North

mins

Stockwell

17 mins

Walking times based on Google Maps travel from SEGRO Park Clapham North Cycling

Clapham Junction

11 mins

→ → ➤

Cycling times based on Google Maps travel from SEGRO Park Clapham North Underground

Underground times based on Google Maps travel from Clapham North

### Make your mark on London

Whether it's river, road or rail, SEGRO Park Clapham North is highly accessible, with arterial roads and tube stations nearby.

Please click on the tabs at the top to navigate through the transport maps