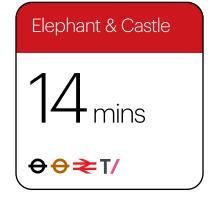

Walking

Clapham North

Clapham North

mins

Stockwell

17 mins

Walking times based on Google Maps travel from SEGRO Park Clapham North Cycling

Clapham Junction

11 mins

→ → ➤

Cycling times based on Google Maps travel from SEGRO Park Clapham North Underground

Underground times based on Google Maps travel from Clapham North