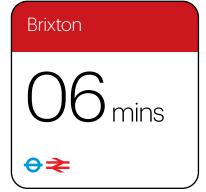

Walking

Clapham North

Clapham North

mins

Stockwell

17 mins

Walking times based on Google Maps travel from SEGRO Park Clapham North Cycling

Clapham Junction