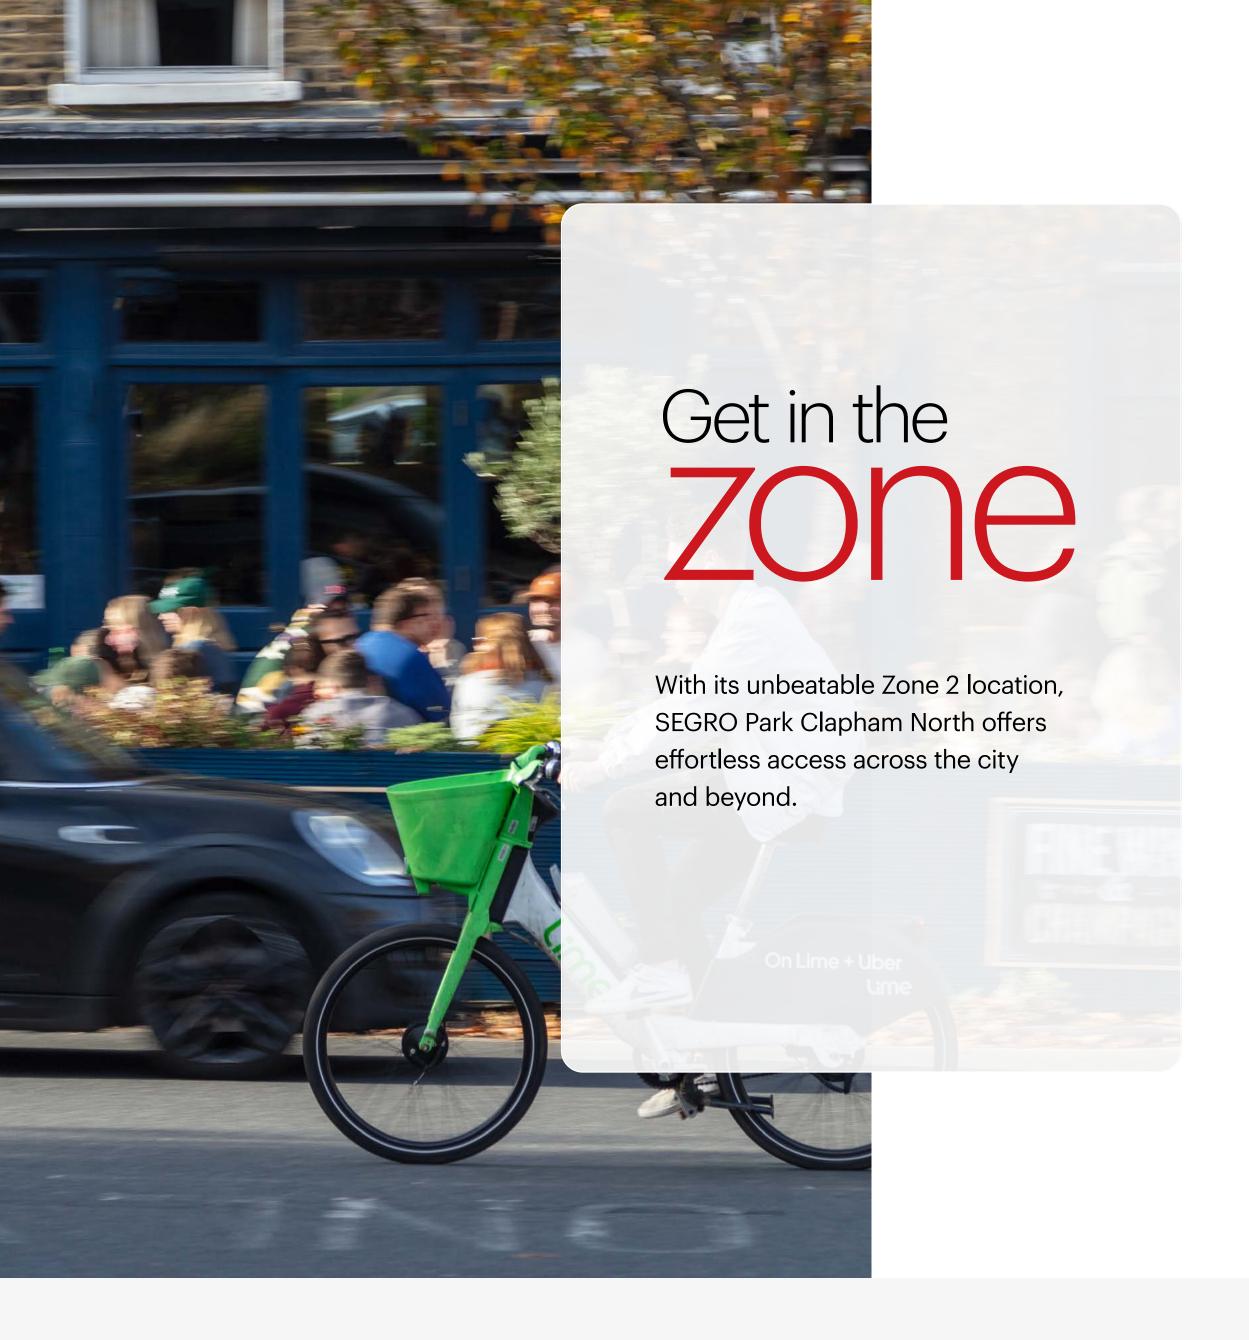

### Make your mark on London

Whether it's river, road or rail, SEGRO Park Clapham North is highly accessible, with arterial roads and tube stations nearby.

Please click on the tabs at the top to navigate through the transport maps