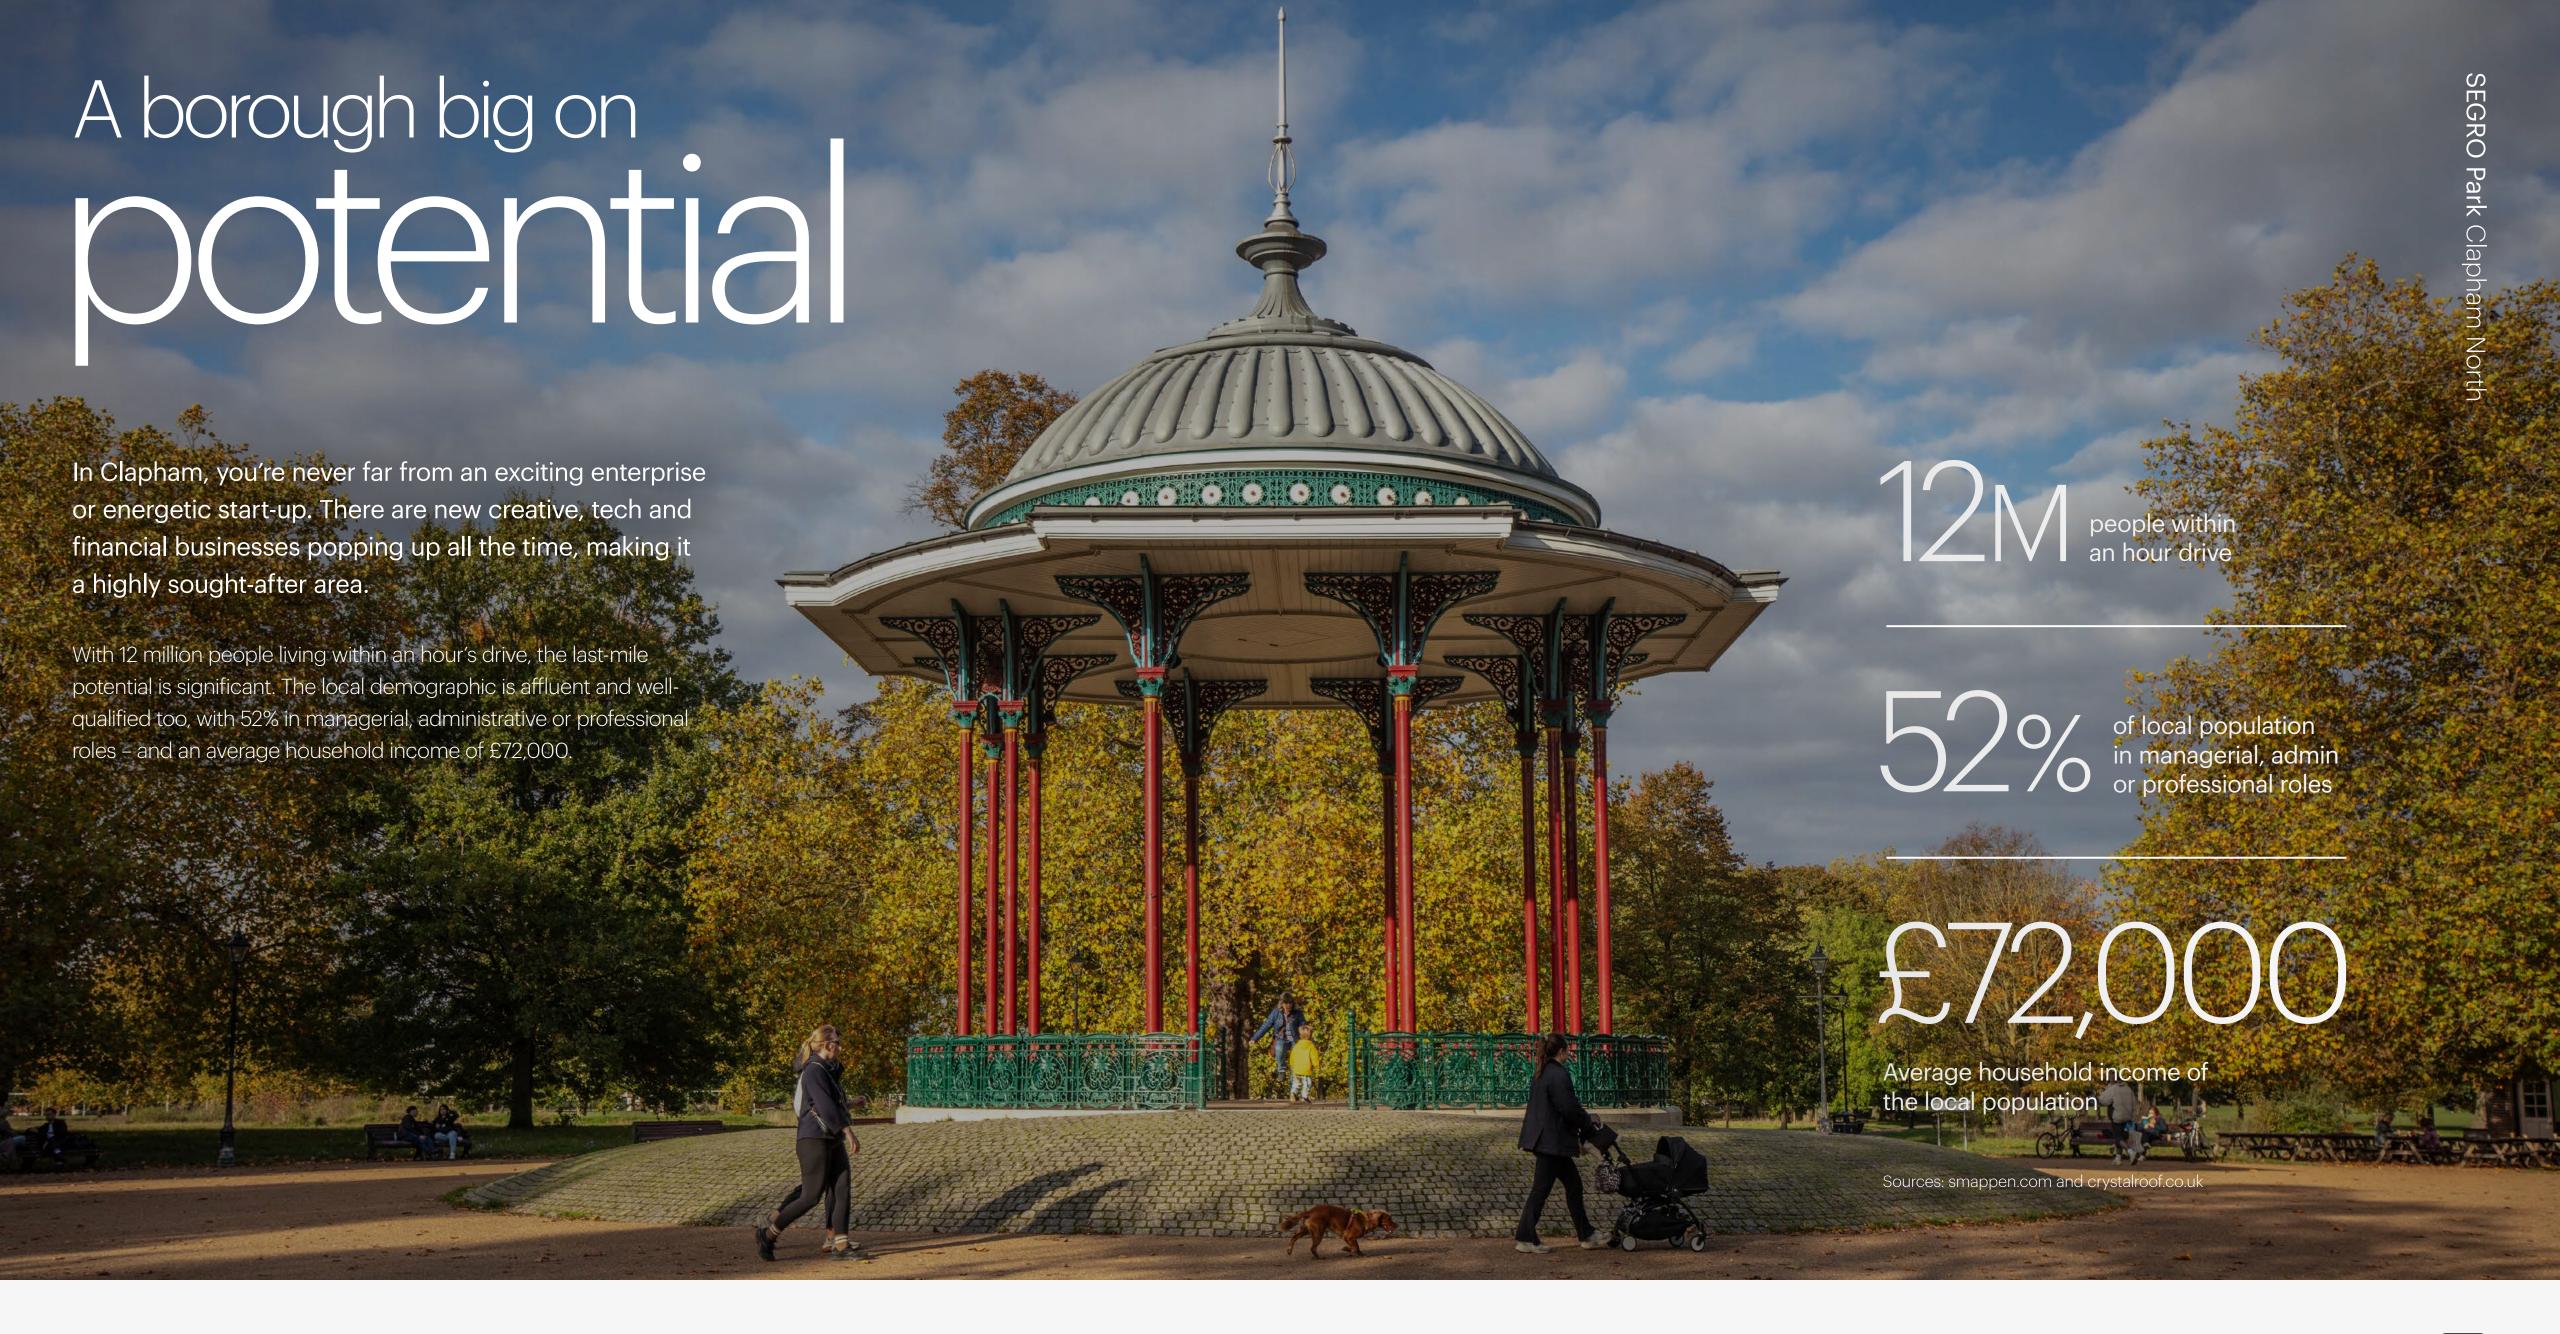

### Your ultraurban hub

Ranging from 5,985 to 18,105 sq ft, SEGRO Park Clapham North comprises eight highly sustainable units geared towards last-mile logistics.

## Central to YOUR SUCCESS

With an outstanding specification, SEGRO Park Clapham North enables businesses to streamline their operations, maximising their potential.

Meanwhile, smart features like LED lighting, comfort cooling and heating systems help businesses to save on operational costs while saving the planet.