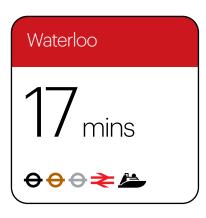

Walking

Clapham North

Clapham North

mins

Stockwell

17 mins

Walking times based on Google Maps travel from SEGRO Park Clapham North Cycling

Clapham Junction

11 mins

→ → ➤

Cycling times based on Google Maps travel from SEGRO Park Clapham North Underground

Underground times based on Google Maps travel from Clapham North