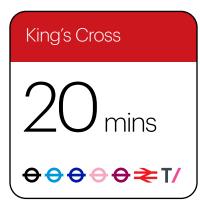

Walking

Clapham North

Clapham North

mins

Stockwell

17 mins

Walking times based on Google Maps travel from SEGRO Park Clapham North Cycling

Clapham Junction

11 mins

→ → ➤

Cycling times based on Google Maps travel from SEGRO Park Clapham North Underground

Underground times based on Google Maps travel from Clapham North