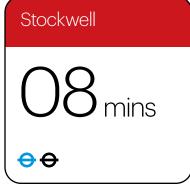

Walking

Clapham North

Clapham North

mins

Stockwell

17 mins

Walking times based on Google Maps travel from SEGRO Park Clapham North Cycling

Clapham Junction

11 mins

→ → ➤

Cycling times based on Google Maps travel from SEGRO Park Clapham North Underground

Underground times based on Google Maps travel from Clapham North