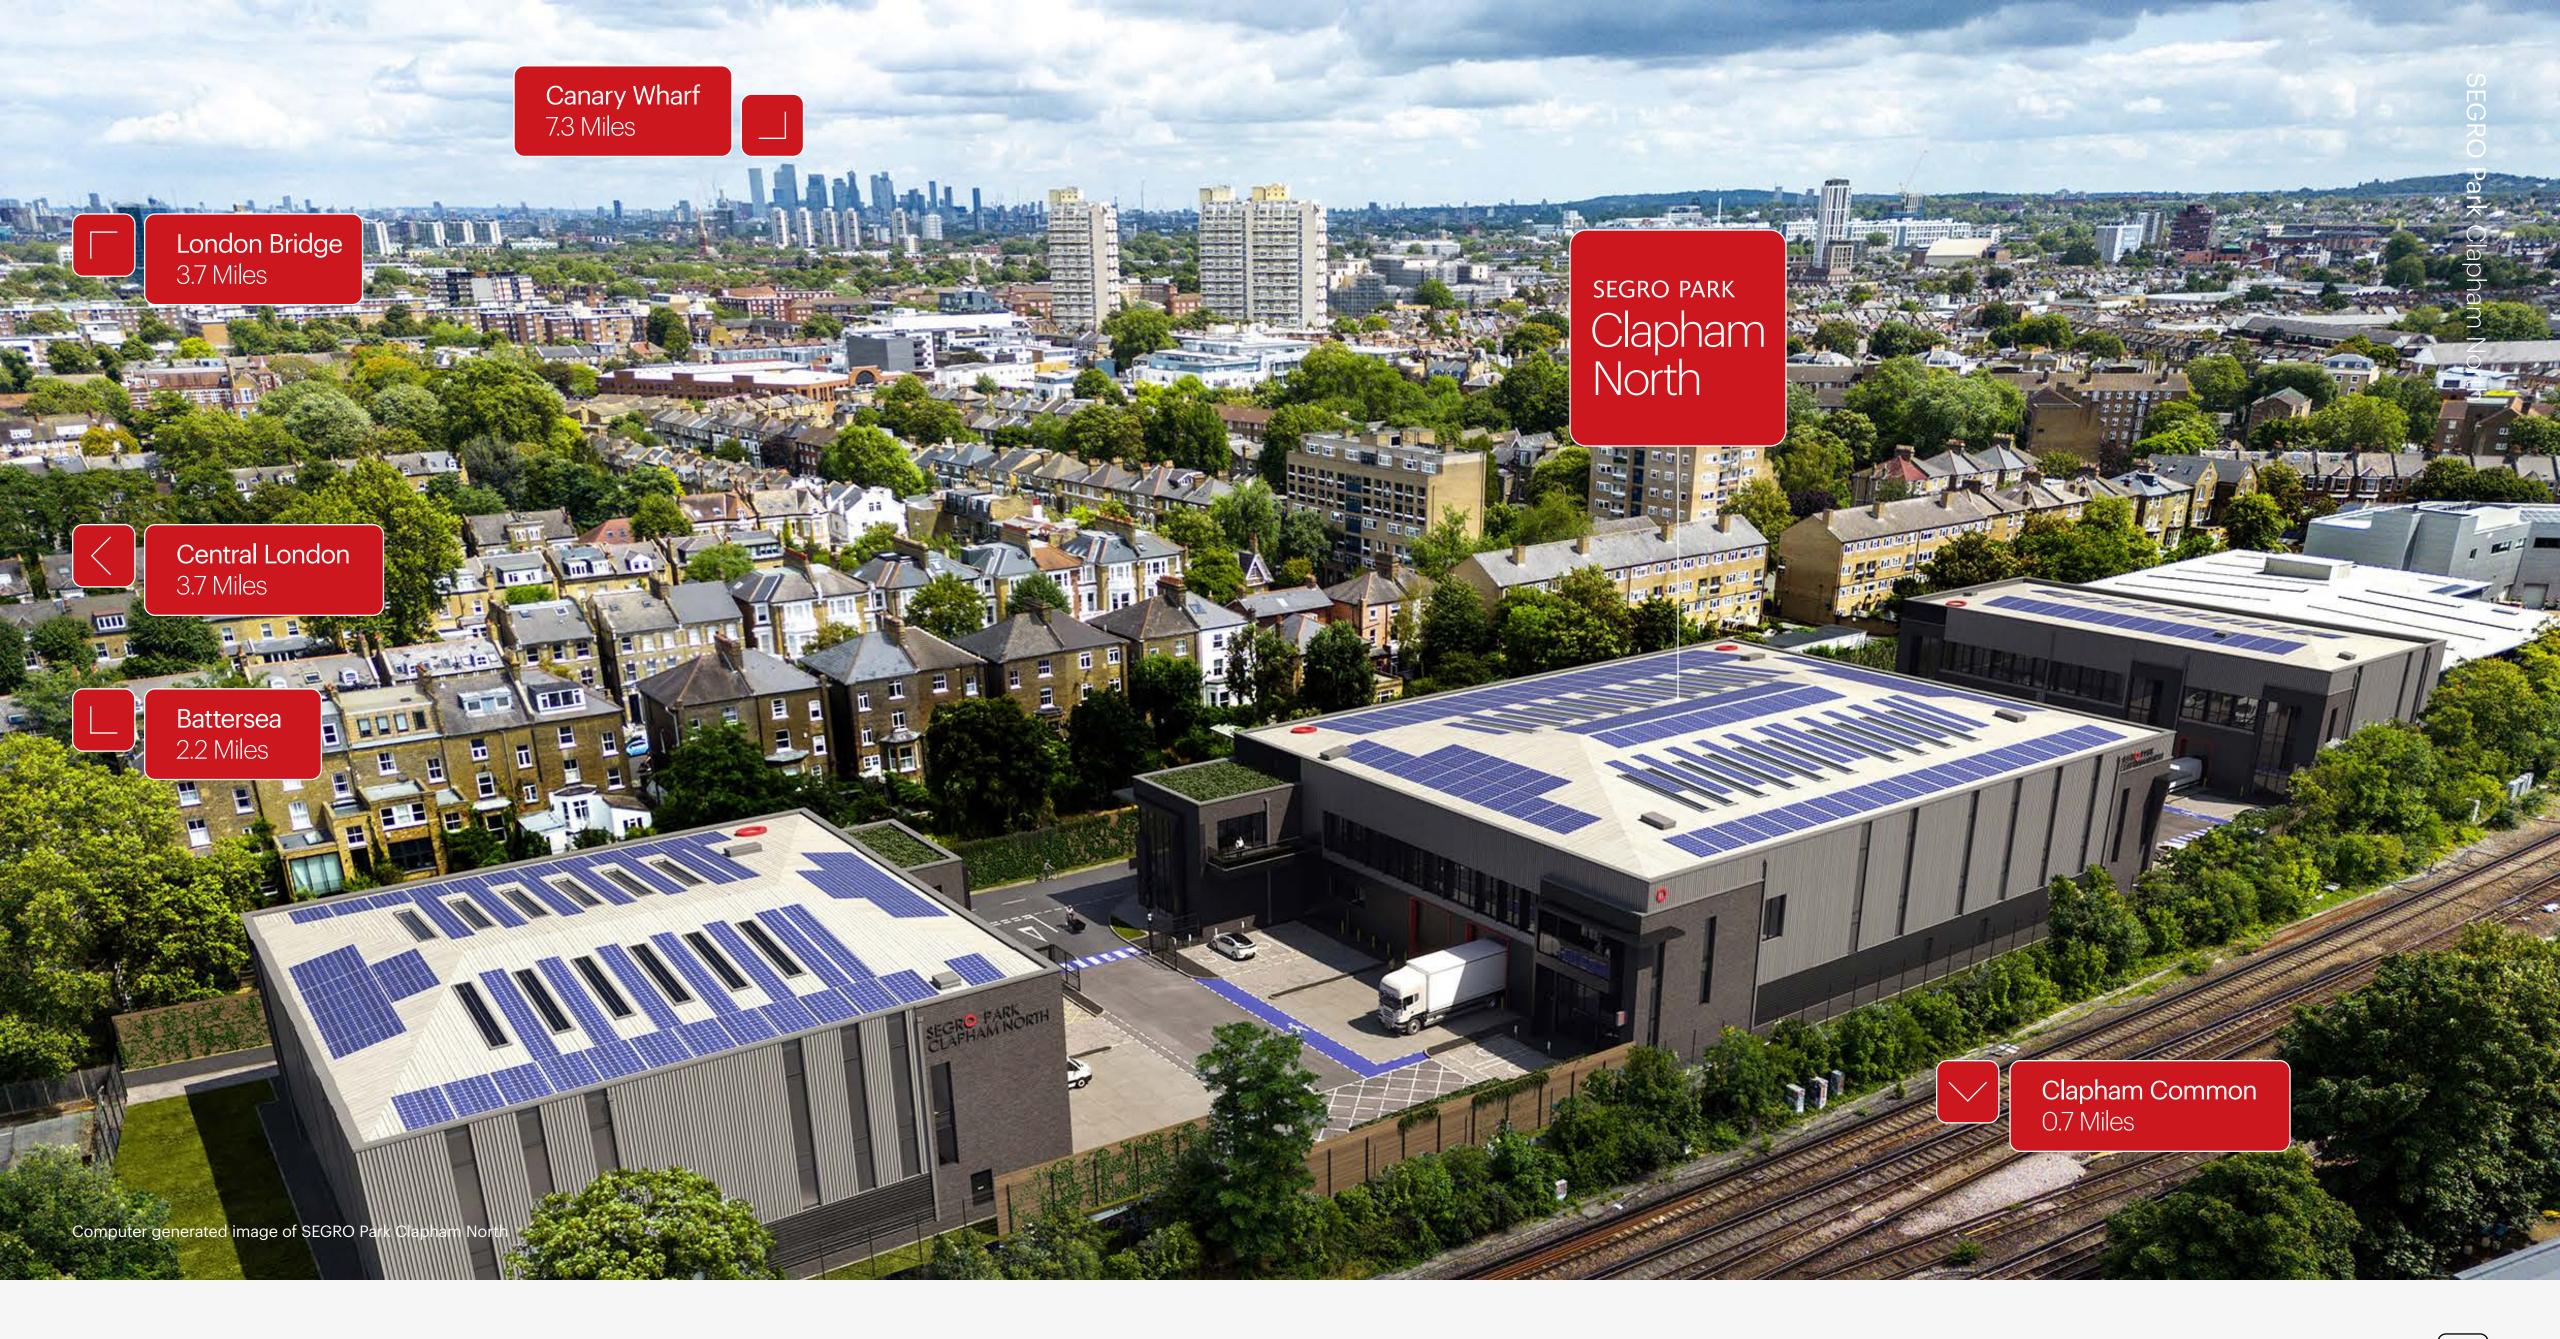

### Make your mark on London

Whether it's river, road or rail, SEGRO Park Clapham North is highly accessible, with arterial roads and tube stations nearby.

Please click on the tabs at the top to navigate through the transport maps

Walking

Clapham North

Clapham North

mins

Stockwell

17 mins

Walking times based on Google Maps travel from SEGRO Park Clapham North Cycling

Clapham Junction

11 mins

→ → ➤

Cycling times based on Google Maps travel from SEGRO Park Clapham North Underground

Underground times based on Google Maps travel from Clapham North