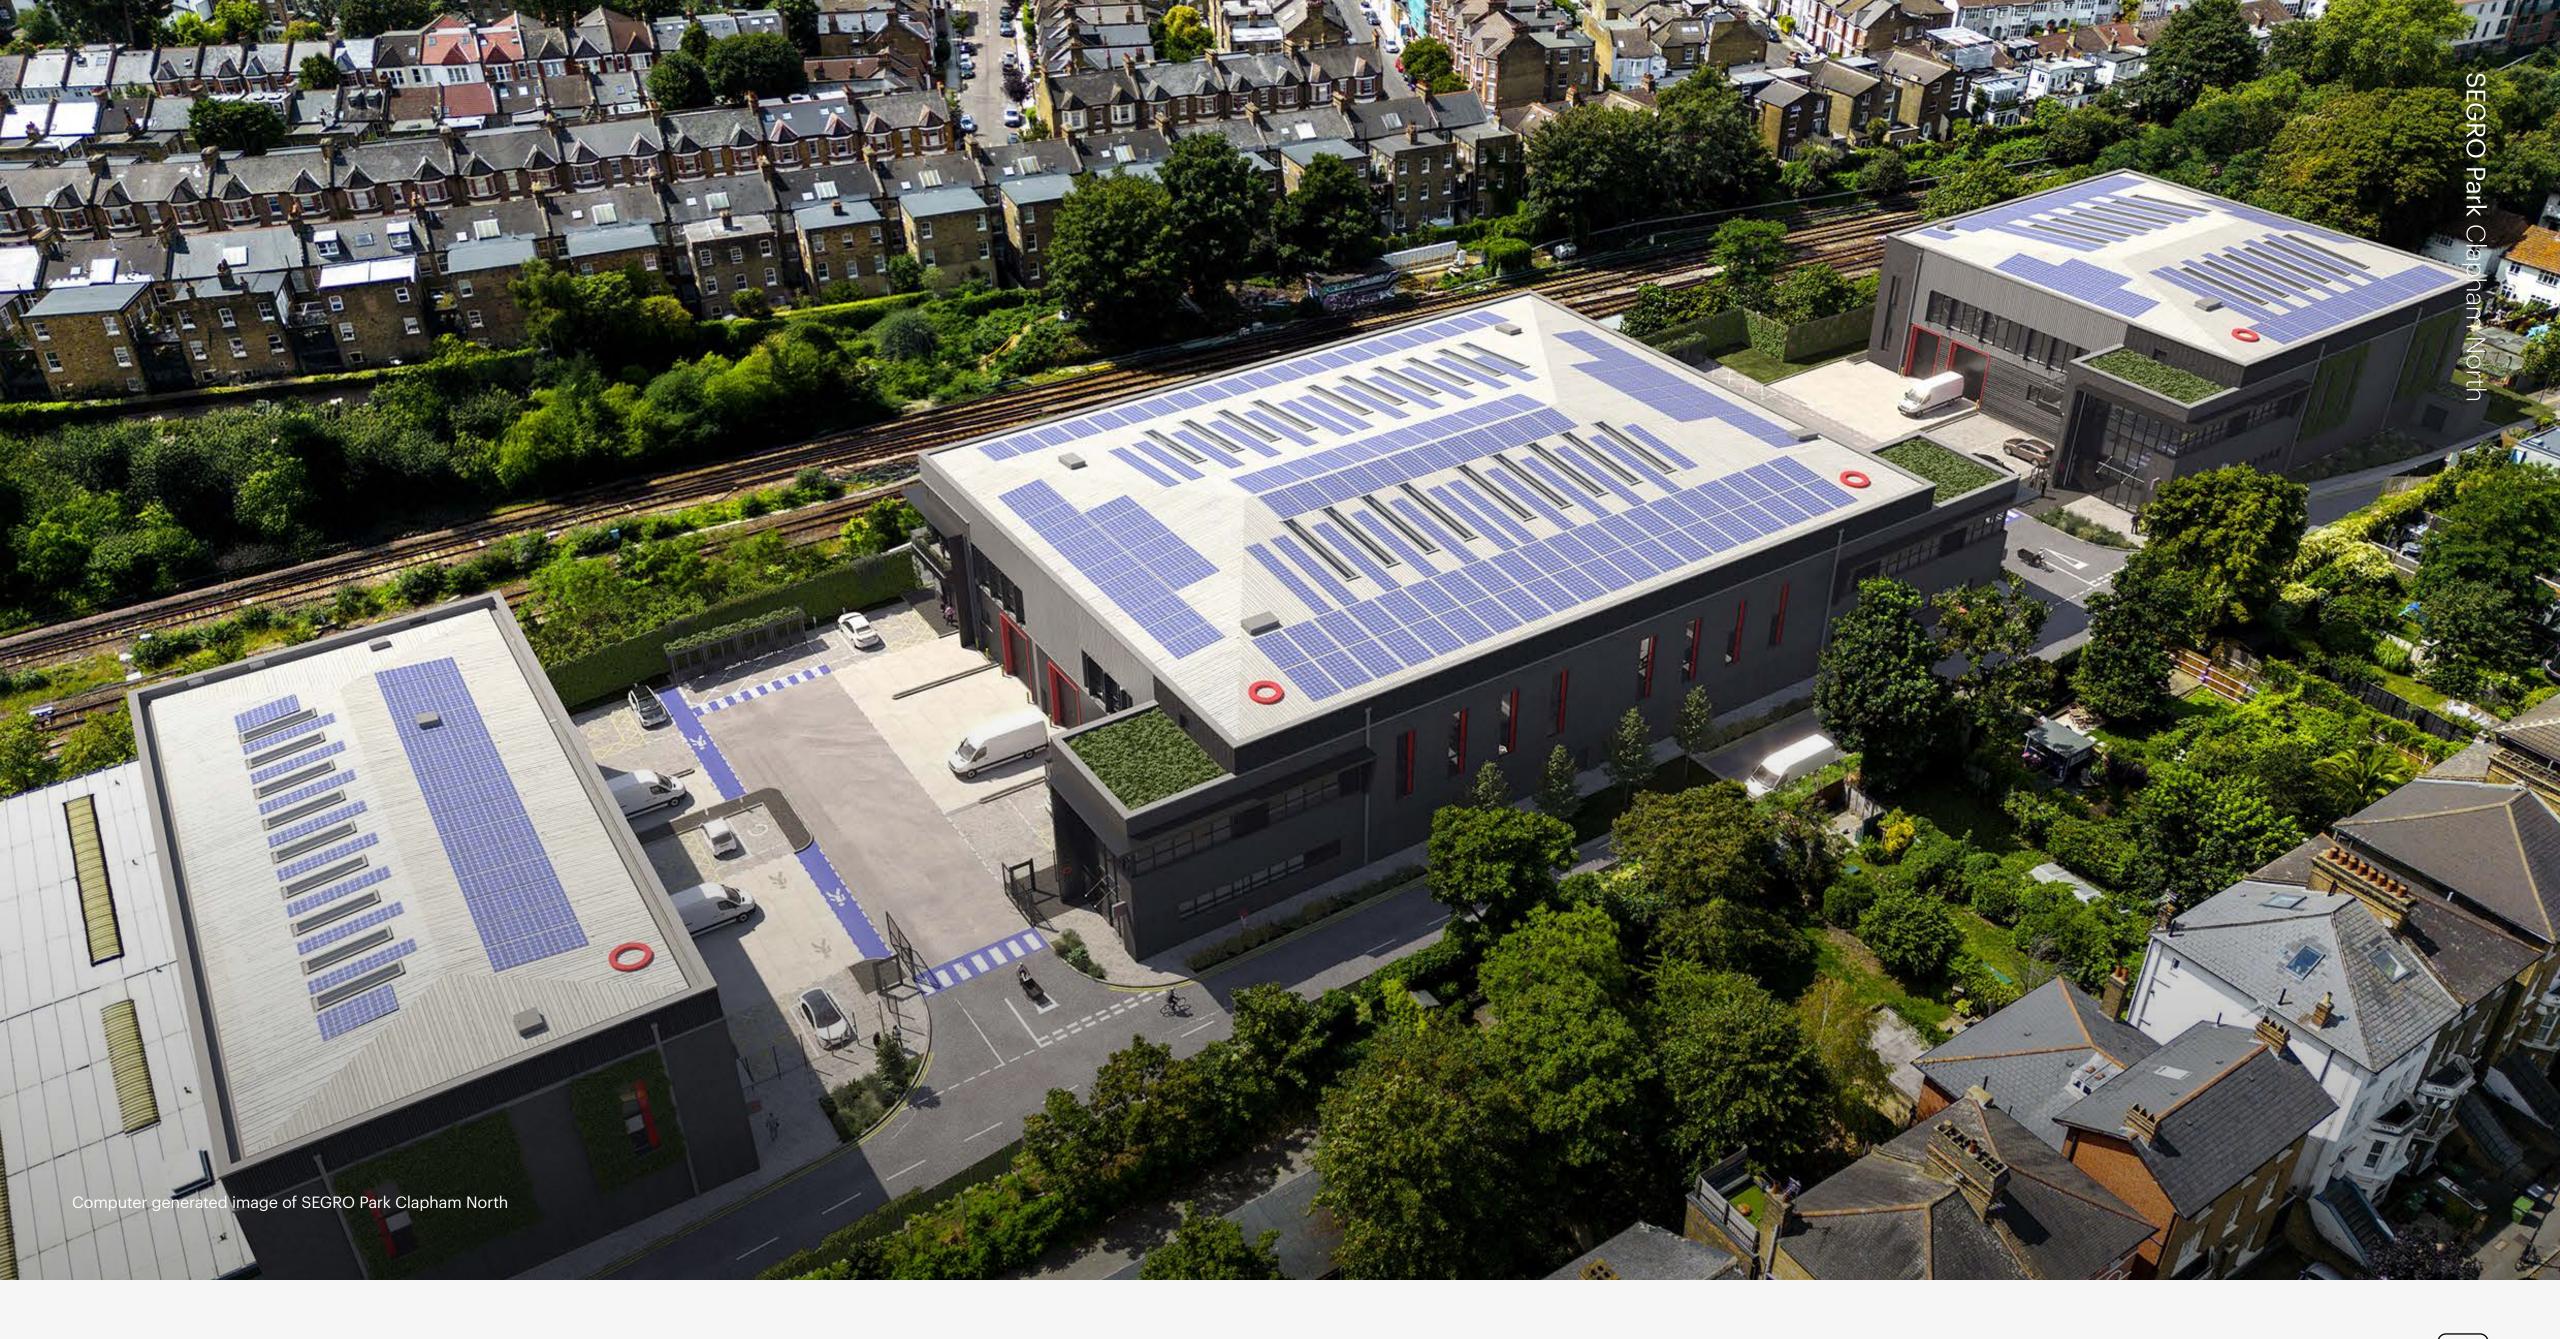

Targeting BREEAM 'Outstanding'

EV charging, with ability to increase over time for a full electric fleet

Maximum PV coverage for renewable energy

33 cycle spaces, with 17 spaces provided within units

Biodiversity net gain of over 100%

Sustainable urban drainage solution incorporated on site

Net zero operational carbon

Reclaimed materials

Air source heat pumps

LED lighting

# Sustainability in focus

With the scheme targeting BREEAM 'Outstanding' and EPC rating A+, sustainability has been carefully considered at every level of the scheme's design.

Features include extensive PV coverage, EV charging infrastructure, and air source heat pumps. A biodiversity net gain of over 100% and sustainable drainage further support the eco-led approach, making SEGRO Park Clapham North a future-focused space that's efficient, resilient, and ready for greener ways of working.