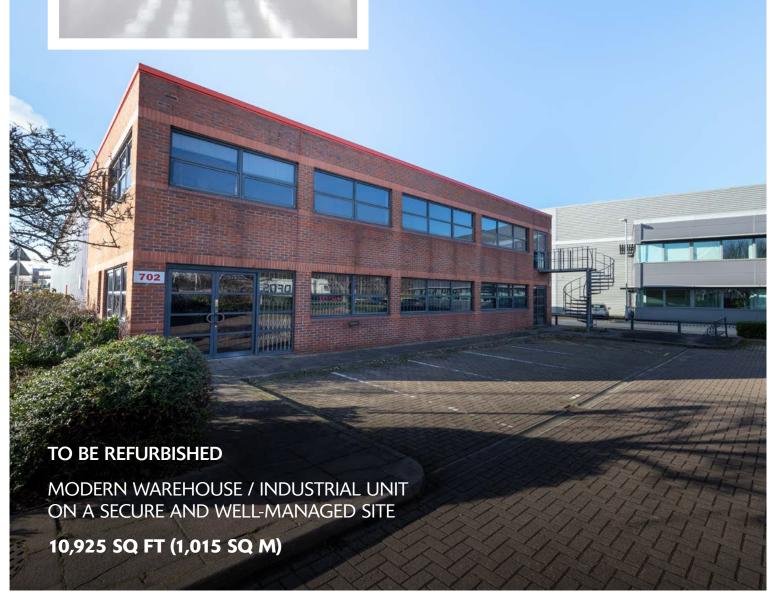

**AVAILABLE NOW** 

# UNIT 702 TUDOR ESTATE

PARK ROYAL NW10 7UN 

///RELAX.STUFF.SHALL

- Prominent site with exceptional access to the A406, A40, the national motorway network and Central London
- Park overground and underground station (Bakerloo Line) only a short walk away
- Local occupiers include Bleep UK PLC, Warmup, Elite Moving Systems, Wurth UK, Resapol, H. G. Walter and Meira GTX
- Park Royal is a strategic business location with over 1,700 businesses and 43,100 employees
- O Directly visible from Abbey Road

#### **ACCOMMODATION**

| TOTAL               | 10,925 sq ft<br>(1,015 sq m) |
|---------------------|------------------------------|
| WAREHOUSE           | 6,854 sq ft                  |
| FIRST FLOOR OFFICE  | 2,046 sq ft                  |
| GROUND FLOOR OFFICE | 2,025 sq ft                  |