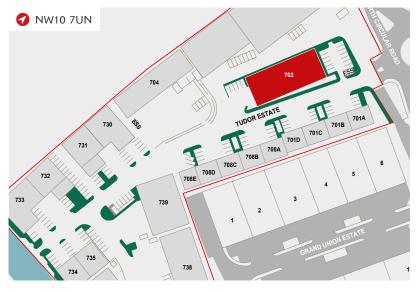

# UNIT 702 TUDOR ESTATE

PARK ROYAL NW10 7UN 

///RELAX.STUFF.SHALL

- Prominent site with exceptional access to the A406, A40, the national motorway network and Central London
- Park overground and underground station (Bakerloo Line) only a short walk away
- Local occupiers include Bleep UK PLC, Warmup, Elite Moving Systems, Wurth UK, Resapol, H. G. Walter and Meira GTX
- Park Royal is a strategic business location with over 1,700 businesses and 43,100 employees
- O Directly visible from Abbey Road