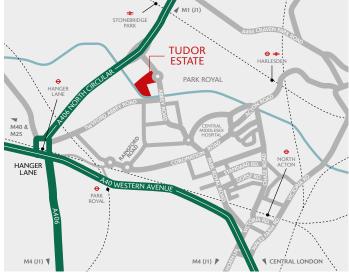

#### **DISTANCES**

| STONEBRIDGE PARK ↔ <del>*</del>     | 0.7 miles  |
|-------------------------------------|------------|
| A40 WESTERN AVENUE                  | 1.2 miles  |
| HARLESDEN <del>O</del> <del>≈</del> | 2.4 miles  |
| NORTH ACTON €                       | 3.0 miles  |
| M1 (J1)                             | 4.0 miles  |
| M4 (J1)                             | 5.2 miles  |
| CENTRAL LONDON                      | 8.6 miles  |
| M40 (J1) / M25 (J16)                | 12.0 miles |
| HEATHROW AIRPORT                    | 12.6 miles |
|                                     |            |

Source: Google maps