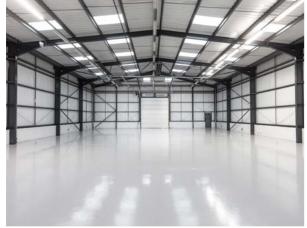

#### **SPECIFICATION**

- To be refurbished
- 7 metres clear internal height
- Allocated parking
- · 3-phase power
- Estate CCTV
- Warehouse LED lighting
- Separate parking and yard areas
- One electric level access loading door
- · EPC rating available upon request