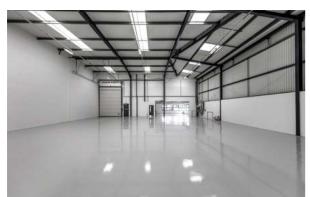

# UNIT 731 TUDOR ESTATE

PARK ROYAL NW10 7UN

MODERN WAREHOUSE / INDUSTRIAL UNIT ON A SECURE AND WELL-MANAGED SITE

5,793 sq ft

5,793 SQ FT (538 SQ M)

TO LET

- Prominent site with exceptional access to the A406, A40, the national motorway network and Central London
- Highly accessible with Stonebridge
  Park overground and underground station (Bakerloo Line) only a short walk away

### ACCOMMODATION

| WAREHOUSE          | 4,683 sq ft               |
|--------------------|---------------------------|
| FIRST FLOOR OFFICE | 1,110 sq ft               |
| TOTAL              | 5,793 sq ft<br>(538 sq m) |

#### SPECIFICATION

- Fully refurbished
- 6m clear height
- 1 loading door
- 8 car parking spaces
- Carbon Neutral base build in operation
- Electric car charging points
- PV panels
- Estate CCTV
- EPC rating: A+