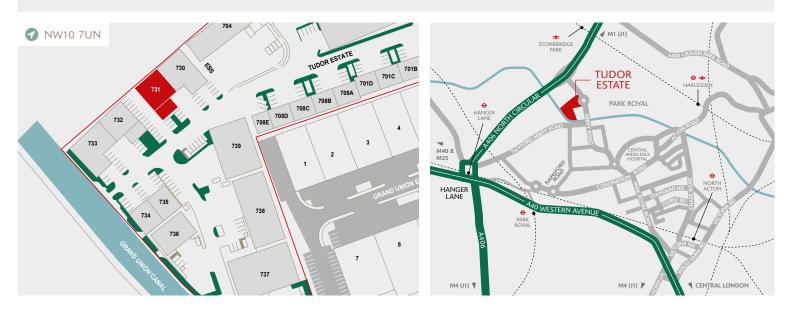

### DISTANCES

| STONEBRIDGE PARK STATION | 0.7 miles  |
|--------------------------|------------|
| A40 WESTERN AVENUE       | 1.2 miles  |
| HARLESDEN STATION        | 2.4 miles  |
| NORTH ACTON STATION      | 3.0 miles  |
| M1 (J1)                  | 4.0 miles  |
| M4 (J1)                  | 5.2 miles  |
| CENTRAL LONDON           | 8.6 miles  |
| M40 (J1) / M25 (J16)     | 12.0 miles |
| HEATHROW AIRPORT         | 12.6 miles |
|                          |            |

Source: Google maps