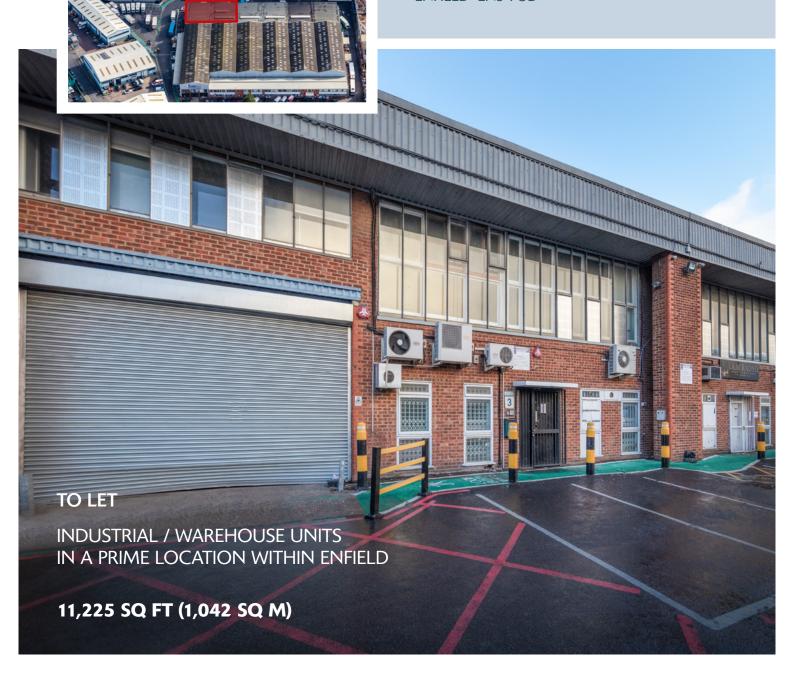

AVAILABLE FOR OCCUPATION Q1 2024

# UNITS 2-3

SEGRO PARK CENTENARY ROAD

**ENFIELD EN3 7UD** 

- Second largest industrial location in the capital
- Excellent connectivity with the M25, A10 & A406 all running through the Borough of Enfield
- 15 minute drive to
  Tottenham Hale from Ponders
  End providing access to
  Underground and bus services
- Access to large labour pool with Enfield as the sixth largest London borough

## **SPECIFICATION**

- Available for occupation Q1 2024
- Under refurbishment
- 69 kVA power available
- 1 roller shutter door
- Demised parking
- Short term leases available
- One way estate access available via Jeffreys Road
- EPC to be confirmed upon completion