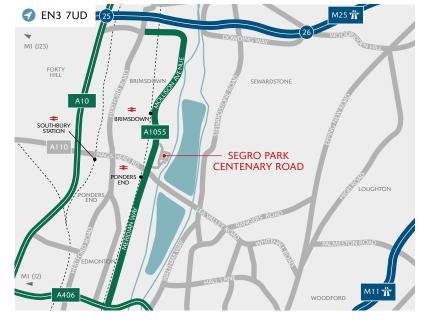

# **DISTANCES**

| 1.2 miles |
|-----------|
| 3.1 miles |
| 4 miles   |
| 6.6 miles |
| 17 miles  |
| 30 miles  |
|           |

Source: Google maps