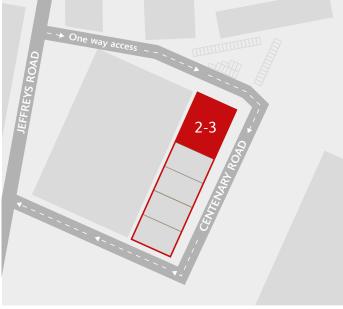

# UNITS 2-3

SEGRO PARK CENTENARY ROAD

**ENFIELD EN3 7UD** 

- Second largest industrial location in the capital
- Excellent connectivity with the M25, A10 & A406 all running through the Borough of Enfield
- 15 minute drive to
  Tottenham Hale from Ponders
  End providing access to
  Underground and bus services
- Access to large labour pool with Enfield as the sixth largest London borough

## **SPECIFICATION**

- Available for occupation Q1 2024
- Under refurbishment
- 69 kVA power available
- 1 roller shutter door
- Demised parking
- Short term leases available
- One way estate access available via Jeffreys Road
- EPC to be confirmed upon completion