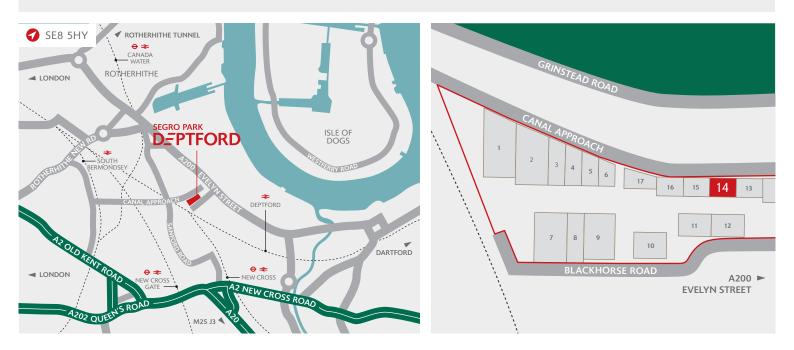

AVAILABLE NOW

DEPTFORD UNIT 14

DEPTFORD SE8 5HY • ///SAILOR.JUMPS.BRUSH

4

TO LET RECENTLY REFURBISHED

WAREHOUSE / INDUSTRIAL UNIT IN A PRIME LOCATION OFFERING EXCELLENT ACCESS TO CENTRAL LONDON

2,739 SQ FT (255 SQ M)

## Good access to Central London, Docklands and the City

Deptford mainline railway and the bus station are within close proximity

Established and recognised estate

Estate occupiers include: Royal Mail, Smith & Brock, The Felix Project