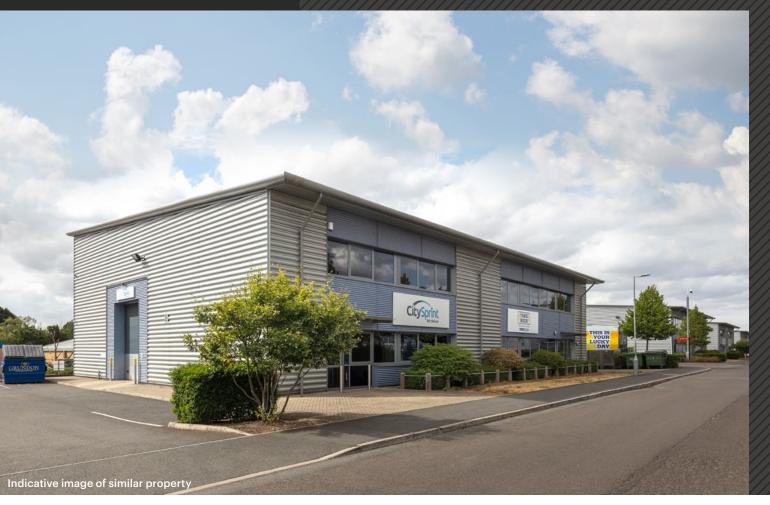

# slough trading estate

941 Yeovil Road SL1 4NH Available to let Q3 2025 Industrial/warehouse building with ancillary office space 5,091 sq ft (473 sq m)

## **Specification**

- Up-and-over loading door
- 6m to underside of steel haunch
- Total of 9 parking spaces
- 3-phase power supply
- 2 GF WCs
- Kitchenette/ tea point facilities
- EPC available on request