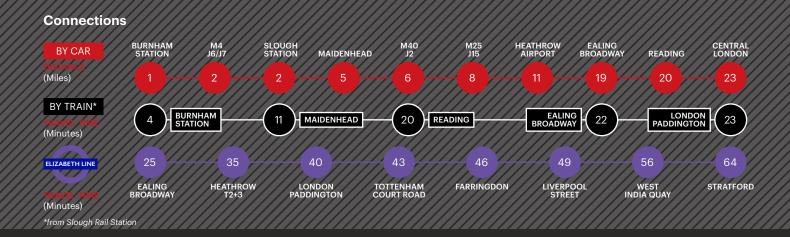

o underside of steel haunch
- Total of 9 parking spaces
- 3-phase power supply
- 2 GF WCs
- Kitchenette/ tea point facilities
- EPC available on request

## **Areas**

| Total                | 5,091 sq ft | 473 sq m   |
|----------------------|-------------|------------|
| Office Space (FF)    | 1,353 sq ft | 125.7 sq m |
| Warehouse Space (GF) | 3,738 sq ft | 458.1 sq m |







### **Features**

- Established and well-managed estate
- A large employment base providing access to the very best talent the region has to offer
- 24-hour award-winning CCTV and security team
- 24-hour on-site customer care
- 350+ estate occupiers

#### **Estate Amenities**

- 11 Places to eat
- 1 High street bank
- · Hotel accommodation
- Multiple fitness facilities
- · Health centre
- Dedicated bus service





For more information please visit **STE. SEGRO.com** or contact our joint agents:



020 3151 5508

AVISON YOUNG

020 3151 5585

NEWMARK

020 3151 5523