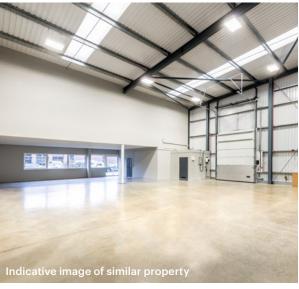

## **Specification**

- Up-and-over loading door
- 6m to underside of steel haunch
- Total of 9 parking spaces
- 3-phase power supply
- 2 GF WCs
- Kitchenette/ tea point facilities
- EPC available on request

## **Areas**

| Total                | 5,091 sq ft | 473 sq m   |
|----------------------|-------------|------------|
| Office Space (FF)    | 1,353 sq ft | 125.7 sq m |
| Warehouse Space (GF) | 3,738 sq ft | 458.1 sq m |