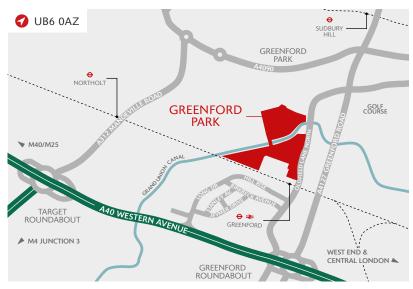

#### DISTANCES

| A40 WESTERN AVENUE     | 0.3 miles |
|------------------------|-----------|
| GREENFORD STATION ⊖ ₹  | 0.4 miles |
| SUDBURY HILL STATION O | 1.2 miles |
| NORTHOLT STATION O     | 2.5 miles |
| A406 NORTH CIRCULAR    | 2.9 miles |
| M4 (J3)                | 6 miles   |
| M40 (J1)               | 7 miles   |
| M25 (J16)              | 9 miles   |
| HEATHROW AIRPORT       | 9 miles   |
| CENTRAL LONDON         | 12 miles  |

Source: Google maps