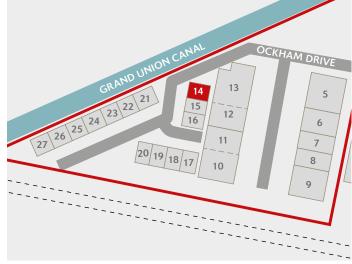

CIRCULAR    | 2.9 miles |
| M4 (J3)                | 6 miles   |
| M40 (J1)               | 7 miles   |
| M25 (J16)              | 9 miles   |
| HEATHROW AIRPORT       | 9 miles   |
| CENTRAL LONDON         | 12 miles  |

Source: Google maps

#### ABOUT SEGRO

SEGRO is a UK Real Estate Investment Trust (REIT), listed on the London Stock Exchange and Euronext Paris, and is a leading owner, manager and developer of modern warehouses and industrial property. It owns or manages 10.4 million square metres of space (112 million square feet) valued at £20.7 billion serving customers from a wide range of industry sectors. Its properties are located in and around major cities and at key transportation hubs in the UK and in seven other European countries.

See SEGRO.com for further information.





## FOR MORE INFORMATION, PLEASE VISIT SEGRO.COM/PARKGREENFORD

Or, alternatively, please contact the joint agents:



James Miller 020 3151 3528 Katy Kenealy 020 3369 0582



Will Fennell 020 3369 0784 Niamh Bell 020 3369 0831



Patrick Rosso 01895 770240 YC Lau 01895 770084 Stan Gibson 01895 770086 The content of this document is believed to be correct at the date of Publication. However, the Company and its retained agents accept no responsibility or liability for (or make any representation, statement or expression of opinion or warranty, express or implied, with respect to), the accuracy or completeness of the content of this document. If you would like to unsubscribe from future mailings, please contact marcomms@SEGRO.com. 05/25.