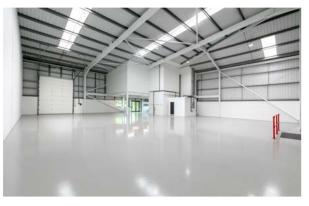

### TO LET

INDUSTRIAL WAREHOUSE UNIT IN THE HEART OF WEST LONDON

5,932 SQ FT (551 SQ M)

- **Excellent access** onto Western Avenue (A40), providing direct links to Central London and the national motorway network
- Easily accessible environment for employees with Greenford Main Line and Underground (Central line) Station within 300m of the estate entrance

#### SPECIFICATION

- Newly refurbished
- Minimum 6m clear height, rising to 8m
- 1 level access loading door
- PV panels
- Three phase power supply up to 69 kVA
- Minimum 3 parking bays, of which 2 are EV-charging
- EPC A+