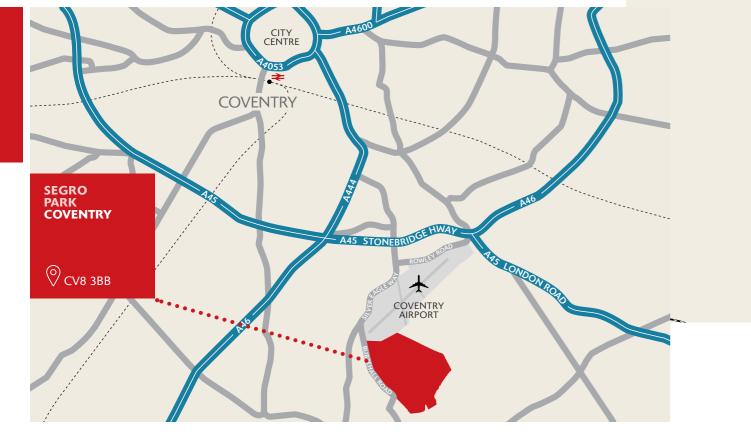

## RIGHT PLACE, RIGHT TIME

The 215 acres of SEGRO Park Coventry are to the south of Coventry City centre in Warwick District with direct access to the A45, A46 and wider transport network. The M6 (J2) and M69 are only 7 miles to the north, the M45 just 9 miles to the east and the M40 (J15) 12 miles to the south west.

### Time and distance

| Coventry City Centre   | 14 Mins  | 5.3 Miles  |
|------------------------|----------|------------|
| M69                    | 13 Mins  | 7.3 Miles  |
| M6                     | 13 Mins  | 7.3 Miles  |
| M45                    | 15 Mins  | 8.9 Mile   |
| M40                    | 15 Mins  | 11.7 Miles |
| Birmingham Airport     | 22 Mins  | 14.1 Miles |
| HS2 Interchange        | 22 Mins  | 13.6 Miles |
| Daventry               |          |            |
| Rail Freight Terminal  | 30 Mins  | 19.1 Miles |
| Hams Hall              |          |            |
| Rail Freight Terminal  | 30 Mins  | 19.6 Miles |
| Birmingham City Centre | 40 Mins  | 24.5 Miles |
| Central London         | 120 Mins | 106 Miles  |
| Felixstowe Port        | 160 Mins | 150 Miles  |
|                        |          |            |