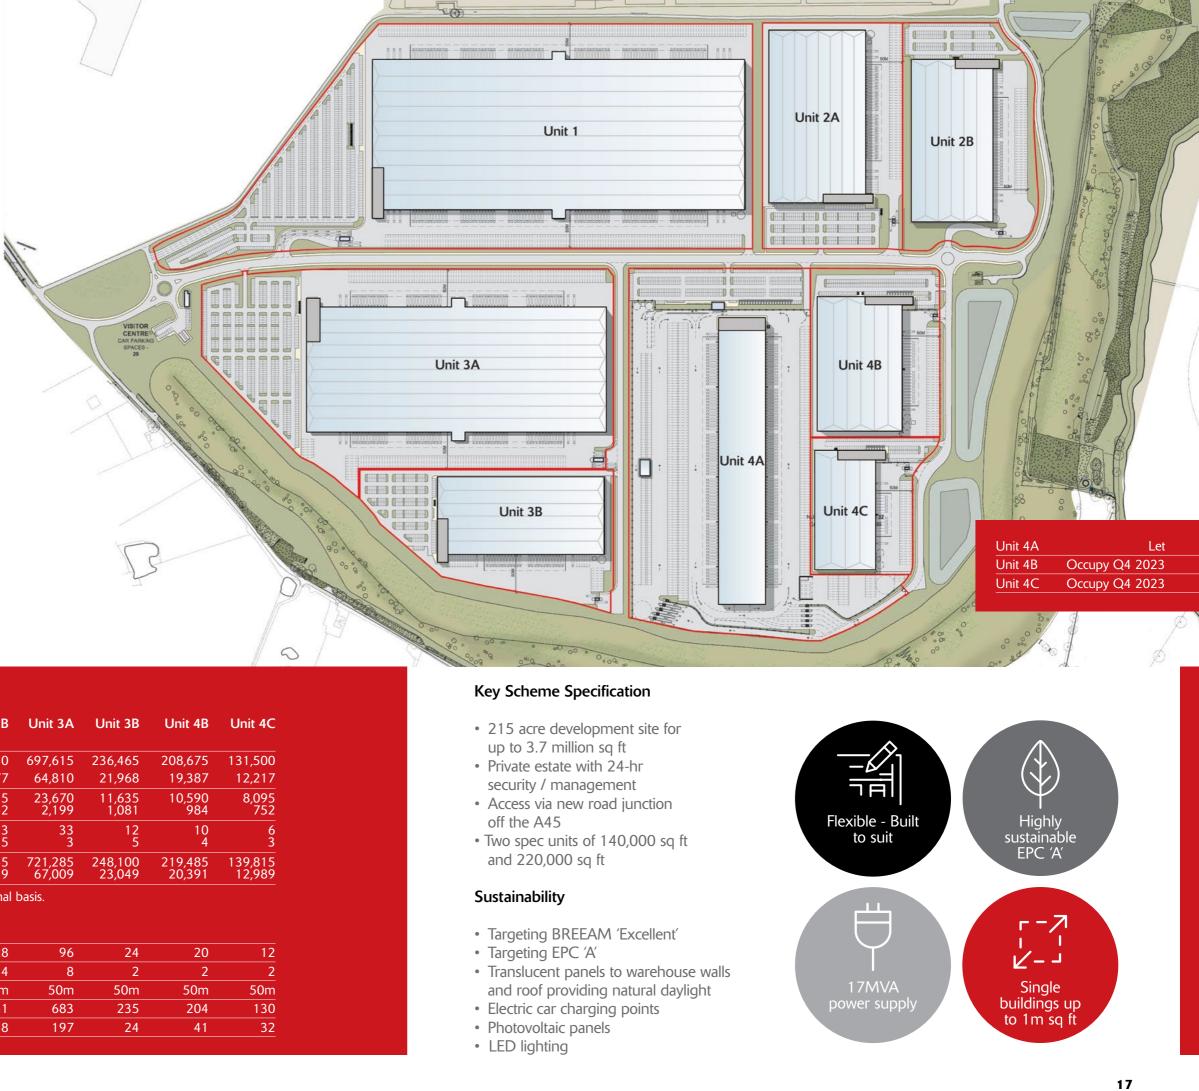

## TIME, PLACE... AND **SPACE**

SEGRO Park Coventry's 215 acres has outline planning permission for 3.7 million sq ft of industrial and logistics space. Your building will be just that: yours. We work with you to configure it to suit your needs.

|           |       | Unit 1    | Unit 2A | Unit 2B | Unit 3A | Unit 3B | Unit 4B | Unit 4C |
|-----------|-------|-----------|---------|---------|---------|---------|---------|---------|
| Warehouse | sq ft | 1,048,640 | 302,555 | 233,330 | 697,615 | 236,465 | 208,675 | 131,500 |
|           | sq m  | 97,421    | 28,108  | 21,677  | 64,810  | 21,968  | 19,387  | 12,217  |
| Offices   | sq ft | 33,325    | 19,815  | 11,215  | 23,670  | 11,635  | 10,590  | 8,095   |
|           | sq m  | 3,096     | 1,841   | 1,042   | 2,199   | 1,081   | 984     | 752     |
| Plot area | Acres | 47        | 14      | 13      | 33      | 12      | 10      | 6       |
|           | Ha    | 19        | 6       | 5       | 3       | 5       | 4       | 3       |
| Total     | sq ft | 1,081,965 | 322,370 | 244,545 | 721,285 | 248,100 | 219,485 | 139,815 |
|           | sq m  | 100,517   | 29,949  | 22,719  | 67,009  | 23,049  | 20,391  | 12,989  |

All areas are approximate and calculated on a Gross Internal basis.

| Dock leveller doors | 144  | 30  | 28  | 96  | 24  | 20  | 12  |
|---------------------|------|-----|-----|-----|-----|-----|-----|
| Loading doors       | 11   | 4   | 4   | 8   | 2   | 2   | 2   |
| Yard depth          | 50m  | 50m | 50m | 50m | 50m | 50m | 50m |
| Car parking spaces  | 1025 | 305 | 231 | 683 | 235 | 204 | 130 |
| HGV spaces          | 282  | 64  | 48  | 197 | 24  | 41  | 32  |