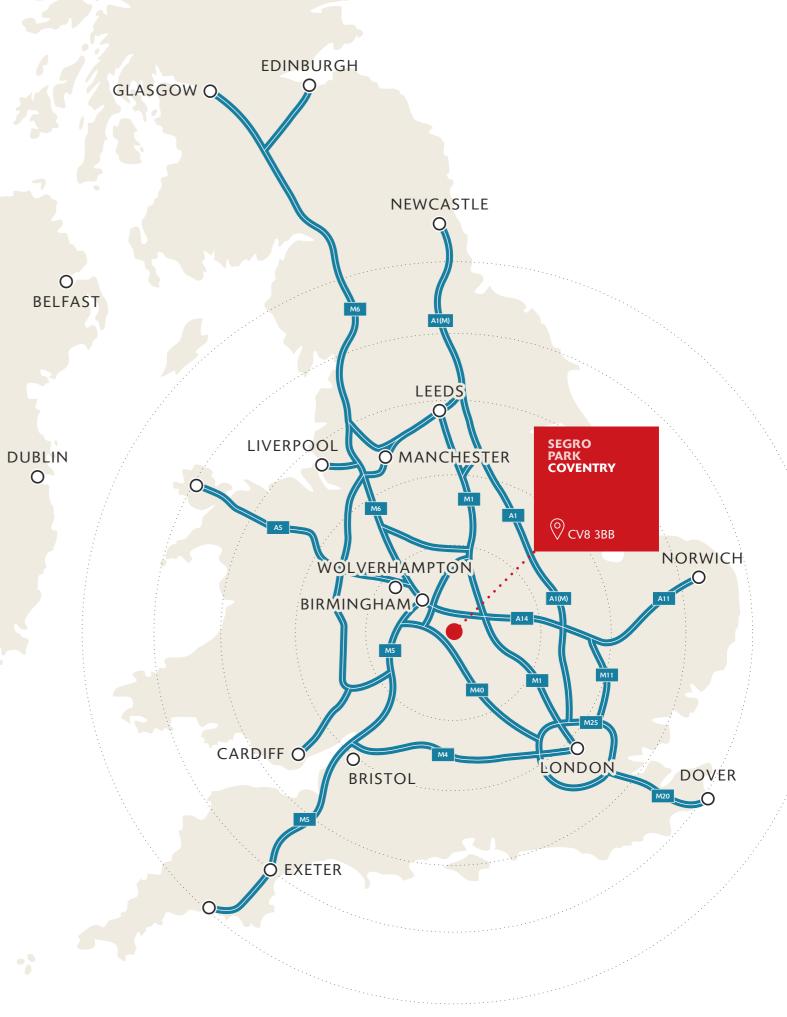

## LOCATION: ULTIMATE TIMESAVING DEVICE

Lateness costs. In a just-in-time, just-on-time world, late employees and late deliveries cost you productivity and efficiency. Ultimately, lateness costs you customers.

SEGRO Park Coventry puts you close to customers, close to suppliers and close to workforce. 85% of the UK's population are within a 4-hour HGV drive. And with six motorways all within 25 minutes, its superconnected location brings pace to a world where it's the fastest – not just the fittest – that survive and thrive.

M1 22 minutes

M69 13 minutes

M42 22 minutes

## RIGHT PLACE, RIGHT TIME

The 215 acres of SEGRO Park Coventry are to the south of Coventry City centre in Warwick District with direct access to the A45, A46 and wider transport network. The M6 (J2) and M69 are only 7 miles to the north, the M45 just 9 miles to the east and the M40 (J15) 12 miles to the south west.

### Time and distance

| Coventry City Centre   | 14 Mins  | 5.3 Miles  |
|------------------------|----------|------------|
| M69                    | 13 Mins  | 7.3 Miles  |
| M6                     | 13 Mins  | 7.3 Miles  |
| M45                    | 15 Mins  | 8.9 Mile   |
| M40                    | 15 Mins  | 11.7 Miles |
| Birmingham Airport     | 22 Mins  | 14.1 Miles |
| HS2 Interchange        | 22 Mins  | 13.6 Miles |
| Daventry               |          |            |
| Rail Freight Terminal  | 30 Mins  | 19.1 Miles |
| Hams Hall              |          |            |
| Rail Freight Terminal  | 30 Mins  | 19.6 Miles |
| Birmingham City Centre | 40 Mins  | 24.5 Miles |
| Central London         | 120 Mins | 106 Miles  |
| Felixstowe Port        | 160 Mins | 150 Miles  |
|                        |          |            |