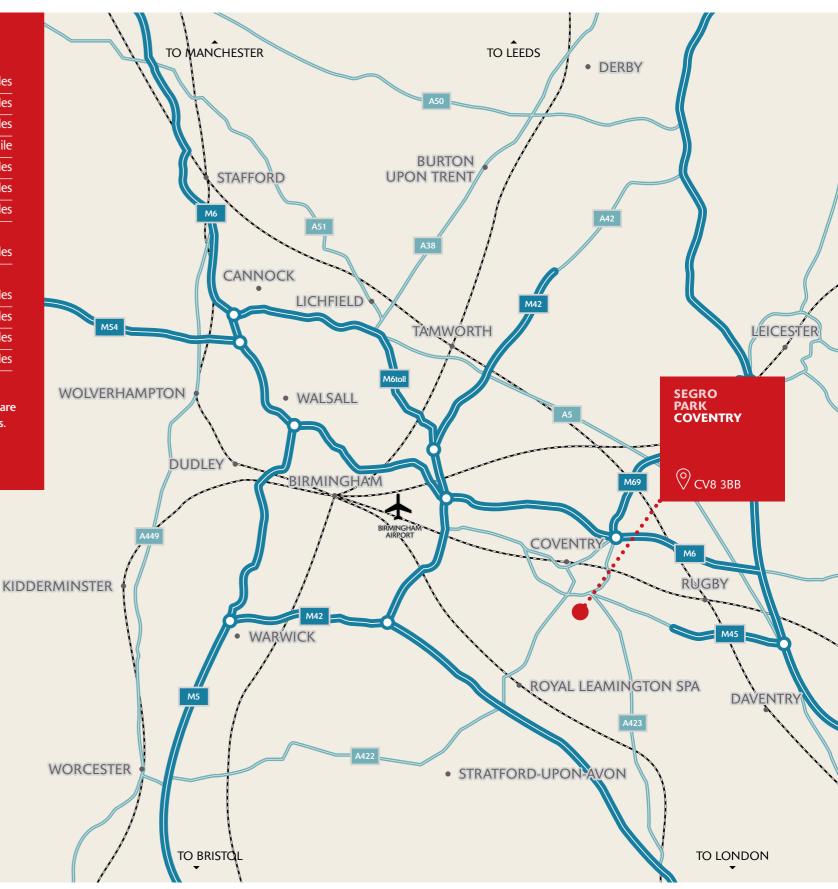

## LOCATION: ULTIMATE TIMESAVING DEVICE

Lateness costs. In a just-in-time, just-on-time world, late employees and late deliveries cost you productivity and efficiency. Ultimately, lateness costs you customers.

SEGRO Park Coventry puts you close to customers, close to suppliers and close to workforce. 85% of the UK's population are within a 4-hour HGV drive. And with six motorways all within 25 minutes, its superconnected location brings pace to a world where it's the fastest – not just the fittest – that survive and thrive.

## RIGHT PLACE, RIGHT TIME

The 215 acres of SEGRO Park Coventry are to the south of Coventry City centre in Warwick District with direct access to the A45, A46 and wider transport network. The M6 (J2) and M69 are only 7 miles to the north, the M45 just 9 miles to the east and the M40 (J15) 12 miles to the south west.

### Time and distance

| Coventry City Centre   | 14 Mins  | 5.3 Miles  |
|------------------------|----------|------------|
| M69                    | 13 Mins  | 7.3 Miles  |
| M6                     | 13 Mins  | 7.3 Miles  |
| M45                    | 15 Mins  | 8.9 Mile   |
| M40                    | 15 Mins  | 11.7 Miles |
| Birmingham Airport     | 22 Mins  | 14.1 Miles |
| HS2 Interchange        | 22 Mins  | 13.6 Miles |
| Daventry               |          |            |
| Rail Freight Terminal  | 30 Mins  | 19.1 Miles |
| Hams Hall              |          |            |
| Rail Freight Terminal  | 30 Mins  | 19.6 Miles |
| Birmingham City Centre | 40 Mins  | 24.5 Miles |
| Central London         | 120 Mins | 106 Miles  |
| Felixstowe Port        | 160 Mins | 150 Miles  |
|                        |          |            |