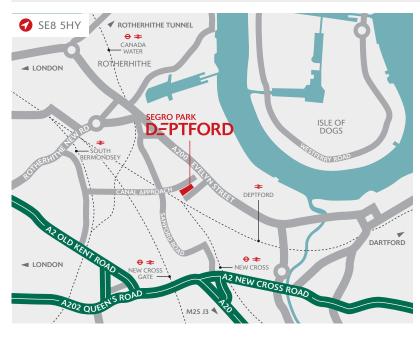

DEPTFORD SE8 5HY

V///SAILOR.JUMPS.BRUSH

- Good access to Central London,
  Docklands and the City
- Opention mainline railway and the bus station are within close proximity
- Established and recognised estate
- Estate occupiers include:
  Royal Mail, Smith & Brock,
  The Felix Project

### **DISTANCES**

| DEPTFORD STATION <del>≥</del> | 0.5 miles |
|-------------------------------|-----------|
| NEW CROSS STATION ↔ *         | 1 mile    |
| NEW CROSS GATE STATION ♦ ₹    | 1 mile    |
| CENTRAL LONDON                | 4 miles   |
| M25 (J2)                      | 14 miles  |
| M25 (J3)                      | 15 miles  |