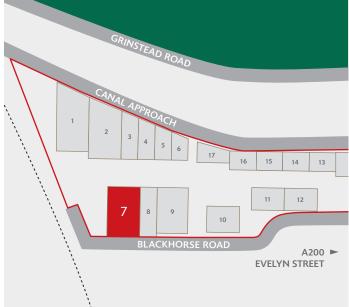

DEPTFORD SE8 5HY

V///SAILOR.JUMPS.BRUSH

- Good access to Central London,
  Docklands and the City
- Opention mainline railway and the bus station are within close proximity
- Established and recognised estate
- Estate occupiers include:
  Royal Mail, Smith & Brock,
  The Felix Project