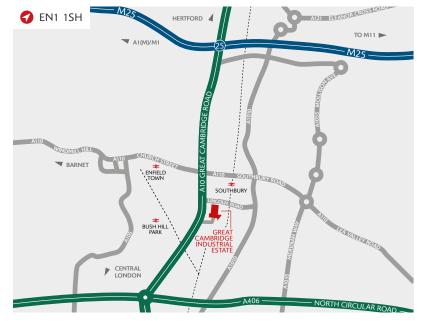

- Strategically located just off the A10 Great Cambridge Road
- environment for employees with swift access to the M25 (J25) and the A406 North Circular Road
- Local occupiers include Travis Perkins, Screwfix, Virgin Media, Brewers, Williams Trade Supplies and Bansal
- Secure environment
  24-hour manned
  gatehouse and CCTV

### **DISTANCES**

| A10 GREAT CAMBRIDGE ROAD | 0.2 miles  |
|--------------------------|------------|
| SOUTHBURY STATION        | 0.7 miles  |
| BUSH HILL PARK STATION   | 0.7 miles  |
| ENFIELD TOWN CENTRE      | 2.0 miles  |
| A406/NORTH CIRCULAR ROAD | 2.5 miles  |
| M25 (J25)                | 3.0 miles  |
| CENTRAL LONDON           | 12.4 miles |
| STANSTED AIRPORT         | 27.6 miles |

Source: Google maps