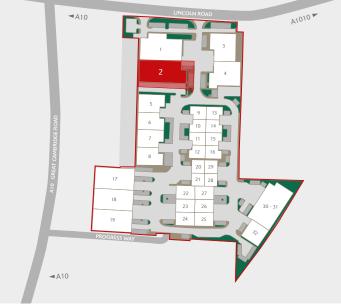

- Strategically located just off the A10 Great Cambridge Road
- environment for employees with swift access to the M25 (J25) and the A406 North Circular Road
- Local occupiers include Travis Perkins, Screwfix, Virgin Media, Brewers, Williams Trade Supplies and Bansal
- Secure environment
  24-hour manned
  gatehouse and CCTV