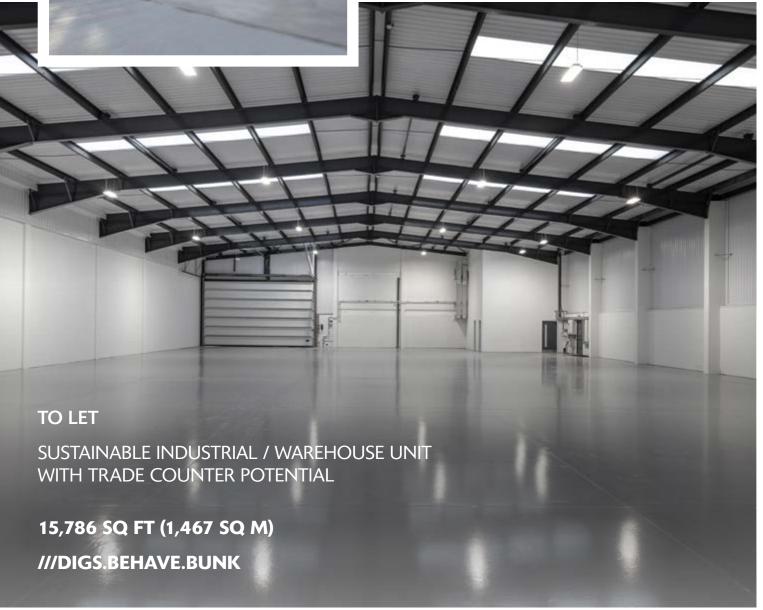

### **ACCOMMODATION**

| TOTAL               | 15,786 sq ft<br>(1,467 sq m) |
|---------------------|------------------------------|
| FIRST FLOOR OFFICE  | 1,417 sq ft                  |
| GROUND FLOOR OFFICE | 1,420 sq ft                  |
| WAREHOUSE           | 12,949 sq ft                 |

#### **SPECIFICATION**

- · Newly refurbished
- 1 extra wide electrically operated loading door
- Warehouse LED lighting
- 5.53m clear height
- 150 kVA three-phase power
- Two storey fitted office accommodation