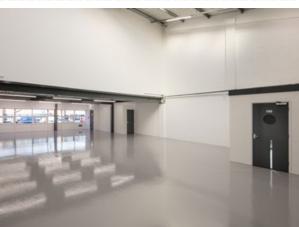

### **Specification**

- 5.25m eaves
- 6 car parking spaces
- WC facility

- Loading door
- Office with suspended ceiling, carpeting, electric wall mounted heaters and power

### Areas

| Warehouse          | 2,177.5 sq ft | 202.3 sq m |
|--------------------|---------------|------------|
| First Floor Office | 1,103.3 sq ft | 102.5 sq m |
| Total              | 3,280.8 sq ft | 304.8 sq m |