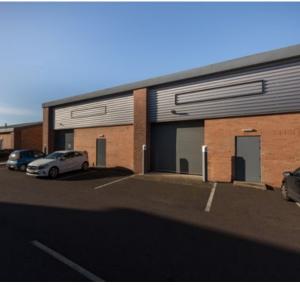

# Available to let Prominent industrial unit

3,280.8 sq ft (304.8 sq m)

### **Specification**

- 5.25m eaves
- 6 car parking spaces
- WC facility

- Loading door
- Office with suspended ceiling, carpeting, electric wall mounted heaters and power