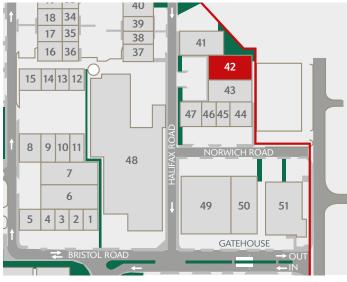

# UNIT 42

SEGRO PARK GREENFORD CENTRAL

GREENFORD UB6 8UJ

▼ ///FETCH.STREAM.SQUAD

- Oirect access to the A40 (Western Avenue), providing easy access to Central London and the national motorway network
- Easily accessible using Greenford Underground (Central line) and National Rail Station
- SEGRO Park Greenford Central is home to established occupiers:

Source: Google maps