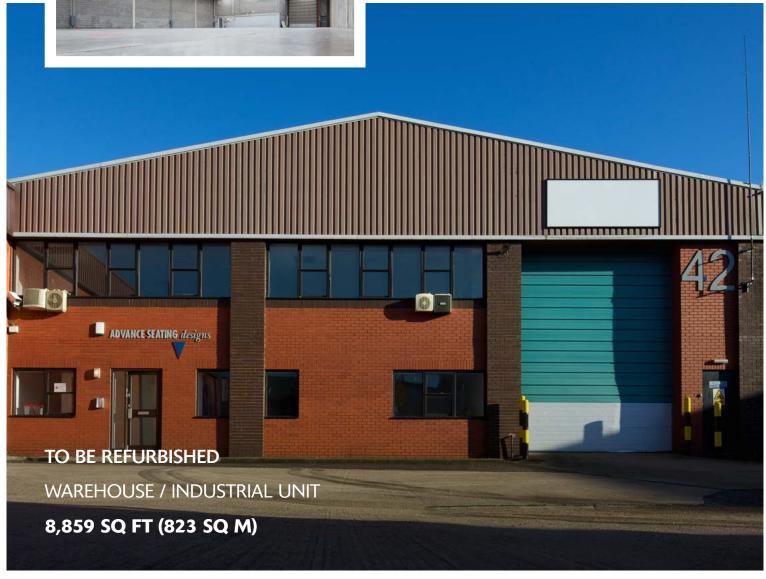

# UNIT 42

SEGRO PARK GREENFORD CENTRAL

GREENFORD UB6 8UJ

▼ ///FETCH.STREAM.SQUAD

- Oirect access to the A40 (Western Avenue), providing easy access to Central London and the national motorway network
- Easily accessible using Greenford Underground (Central line) and National Rail Station
- SEGRO Park Greenford Central is home to established occupiers:

#### **ACCOMMODATION**

| TOTAL                  | 8,859 sq ft<br>(823 sq m) |
|------------------------|---------------------------|
| FIRST FLOOR ANCILLARY  | 890 sq ft                 |
| GROUND FLOOR ANCILLARY | 890 sq ft                 |
| WAREHOUSE              | 7,079 sq ft               |

#### **SPECIFICATION**

- To be refurbished
- 5.9m eaves height
- 1 level access loading door
- r rever decess roading d
- Designated parking
- · 3-phase power
- EPC available upon request

Dulux DECORATOR CENTRE