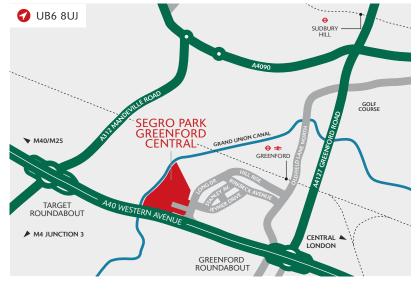

# UNIT 42

SEGRO PARK GREENFORD CENTRAL

GREENFORD UB6 8UJ

▼ ///FETCH.STREAM.SQUAD

- Oirect access to the A40 (Western Avenue), providing easy access to Central London and the national motorway network
- Easily accessible using Greenford Underground (Central line) and National Rail Station
- SEGRO Park Greenford Central is home to established occupiers:

#### **DISTANCES**

| A40            | 0.2 miles  |
|----------------|------------|
| GREENFORD ↔ *  | 0.8 miles  |
| M4 (J3)        | 7.1 miles  |
| M1 (J1)        | 7.6 miles  |
| M40 (J1)       | 8.0 miles  |
| HEATHROW       | 9.4 miles  |
| CENTRAL LONDON | 12.3 miles |

Source: Google maps