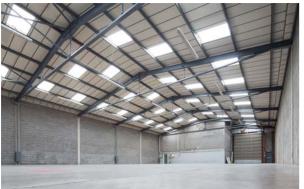

#### **SPECIFICATION**

- To be refurbished
- 5.9m eaves height
- 1 level access loading door
- r rever decess roading d
- Designated parking
- · 3-phase power
- EPC available upon request

Dulux DECORATOR CENTRE