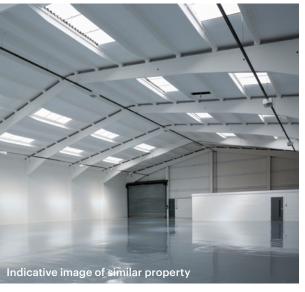

## **Specification**

- 5.9m high to eaves
- Electrically operated up-and-over loading door, on north side
- Kitchenette facilities
- 3-phase power supply
- 2 WCs
- 9 parking spaces
- EPC available on request

### **Areas**

| Total     | 6,468 sq ft | 600.9 sq m |
|-----------|-------------|------------|
| Office    | 421 sq ft   | 39.1 sq m  |
| Warehouse | 6,047 sq ft | 561.8 sq m |