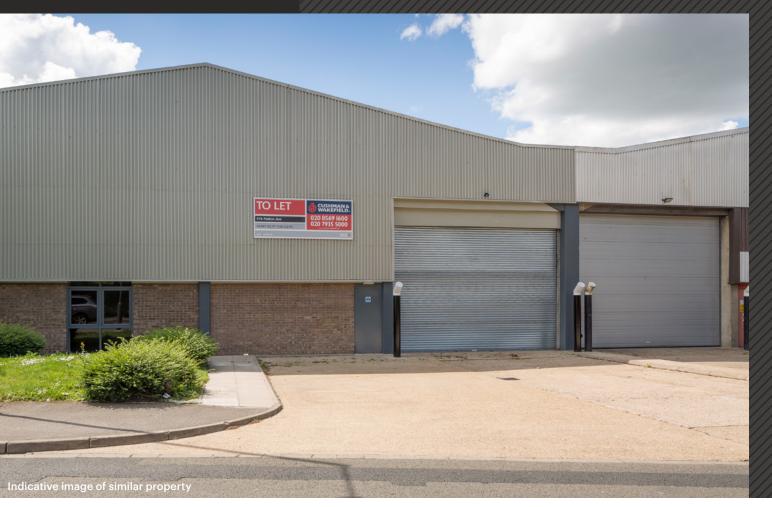

# slough trading estate

**477**Malton Avenue SL1 4QU

Available to let Single storey warehouse / industrial unit 6,468 sq ft (600.9 sq m)

## **Specification**

- 5.9m high to eaves
- Electrically operated up-and-over loading door, on north side
- Kitchenette facilities
- 3-phase power supply
- 2 WCs
- 9 parking spaces
- EPC available on request