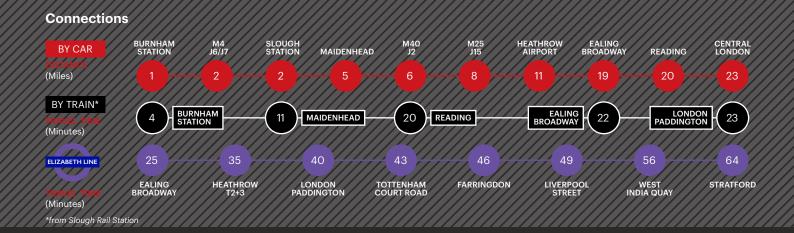

### **Estate Amenities**

- 11 Places to eat
- 1 High street bank
- · Hotel accommodation
- Multiple fitness facilities
- · Health centre
- Dedicated bus service

For more information please visit **STE. SEGRO.com** or contact our joint agents: