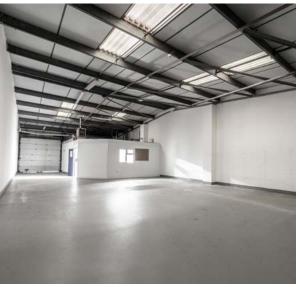

### **Areas**

| Warehouse | 1,746 sq ft | 162.1 sq m |
|-----------|-------------|------------|
| Office    | 369 sq ft   | 34.4 sq m  |
| Total     | 2,115 sq ft | 196.5 sq m |