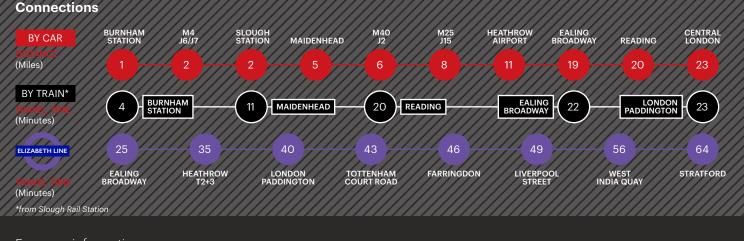

2,115 sq ft (196.5 sq m)





### **Specification**

- 4m high to eaves
- Loading bay door
- 2 WCs

- 5 allocated car
- parking spaces
- EPC available on request

### **Areas**

| Warehouse | 1,746 sq ft | 162.1 sq m |
|-----------|-------------|------------|
| Office    | 369 sq ft   | 34.4 sq m  |
| Total     | 2,115 sq ft | 196.5 sq m |



### 89 Whitby Road, SL1 3DR

# SEGRO



#### **Features**

- Established and well-managed estate
- A large employment base providing access to the very best talent the region has to offer
- 24-hour award-winning CCTV and security team
- 24-hour on-site customer care
- 350+ estate occupiers

#### **Estate Amenities**

- 11 Places to eat
- •1 High street bank
- Hotel accommodation
- Multiple fitness facilities
- Health centre
- Dedicated bus service





/ISON

′OUNG

For more information please visit **STE. SEGRO.com** or contact our joint agents:

020 3151 5508

020 3151 5585

020 3151 5523

NEWMARK



The content of this document is believed to be correct at the date of publication, however the Company accepts no responsibility or liability for (or makes any representation, statement or expression of opinion or warranty, express or implied, with respect to), the accuracy or completeness of the content of this document.