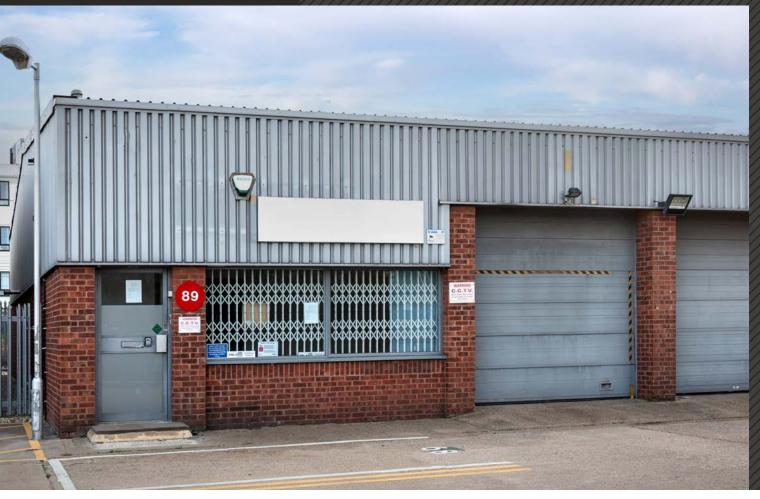

## slough trading estate

**89** Whitby Road SL1 3DR Available to let Single storey warehouse / industrial unit 2,115 sq ft (196.5 sq m)

### 89 Whitby Road, SL1 3DR