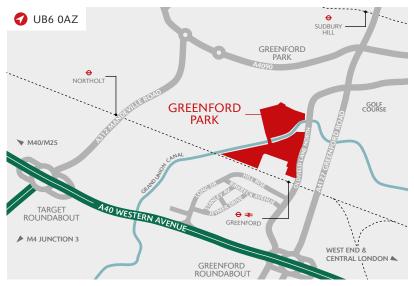

# **DISTANCES**

|  | A40 WESTERN AVENUE     | 0.3 | miles |
|--|------------------------|-----|-------|
|  | GREENFORD STATION ⊕ ₹  | 0.4 | miles |
|  | SUDBURY HILL STATION ↔ | 1.2 | miles |
|  | NORTHOLT STATION ↔     | 2.5 | miles |
|  | A406 NORTH CIRCULAR    | 2.9 | miles |
|  | M4 (J3)                | 6   | miles |
|  | M40 (J1)               | 7   | miles |
|  | M25 (J16)              | 9   | miles |
|  | HEATHROW AIRPORT       | 9   | miles |
|  | CENTRAL LONDON         | 12  | miles |
|  |                        |     |       |