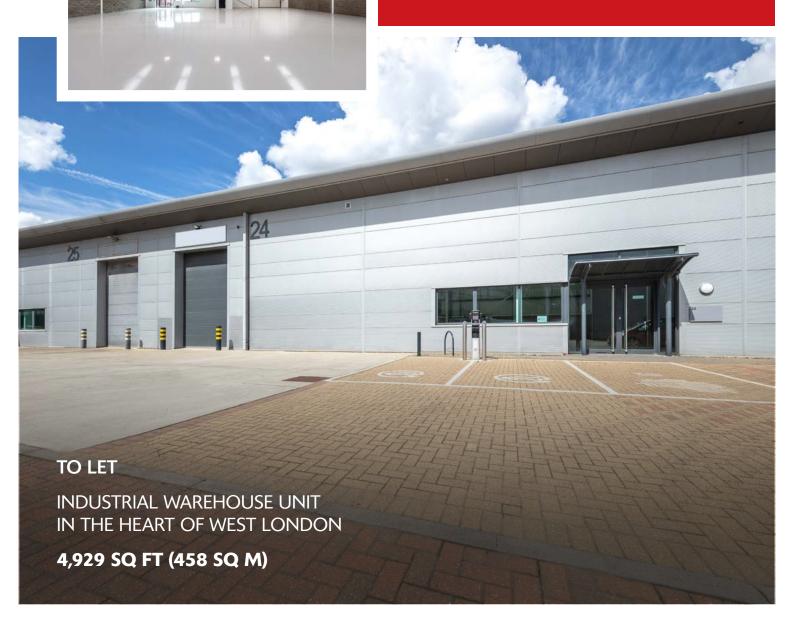

# UNIT 24 GREENFORD PARK

GREENFORD UB6 0AZ ♥ ///LABELS.VIEW.SAILOR

- Excellent access onto Western Avenue (A40), providing direct links to Central London and the national motorway network
- Fasily accessible environment for employees with Greenford Main Line and Underground (Central line) Station within 300m of the estate entrance
- Established estate with well-known occupiers including DHL,
  Tesco, Brompton Bicycle,
  Kuehne + Nagel, Kerry Foods,
  Booker Ltd and Sainsbury's
- Secure estate with 24-hour on-site security, CCTV and gatehouse

# **ACCOMMODATION**

TOTAL 4,929 sq ft (458 sq m)

(All areas are approximate and measured on a Gross External basis)

# **SPECIFICATION**

- · Recently refurbished
- · 6m clear eaves height
- 1 level access loading door
- PV panels
- · 69 kVA power supply
- FPC A+