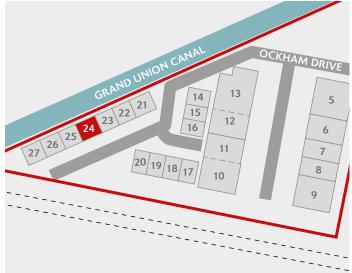

# UNIT 24 GREENFORD PARK

GREENFORD UB6 0AZ ♥ ///LABELS.VIEW.SAILOR

- Excellent access onto Western Avenue (A40), providing direct links to Central London and the national motorway network
- Fasily accessible environment for employees with Greenford Main Line and Underground (Central line) Station within 300m of the estate entrance
- Established estate with well-known occupiers including DHL,
  Tesco, Brompton Bicycle,
  Kuehne + Nagel, Kerry Foods,
  Booker Ltd and Sainsbury's
- Secure estate with 24-hour on-site security, CCTV and gatehouse