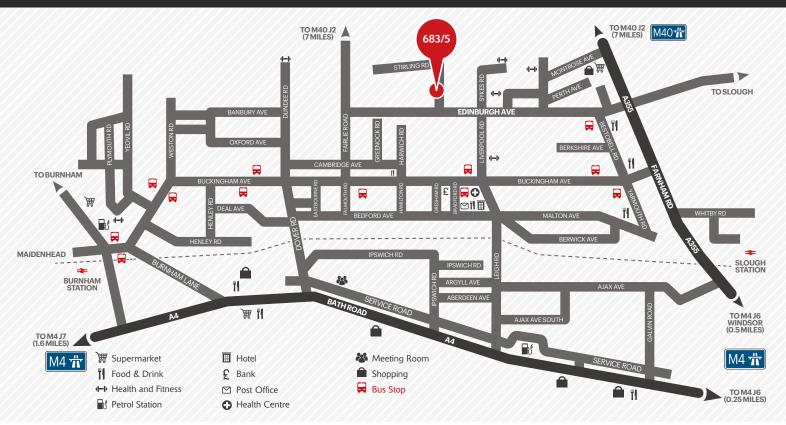

## **Estate Amenities**

- 11 Places to eat
- 1 High street bank
- Hotel accommodation
- Multiple fitness facilities
- · Health centre
- Dedicated bus service

| BY CAR                           | BURNHAM<br>STATION | M4<br>J6/J7      | SLOUGH<br>STATION | MAIDENHE       | M40<br>J2               | M25<br>J15 | HEATHROW<br>AIRPORT | EALING<br>BROADWAY | READING            | CENTRAL<br>LONDON |
|----------------------------------|--------------------|------------------|-------------------|----------------|-------------------------|------------|---------------------|--------------------|--------------------|-------------------|
| (Miles)                          | 1 ///              | 2                | 2                 | 5              | 6                       | 8          | 11                  | 19                 | 20                 | 23                |
| BY TRAIN*  TKAVEL TIME (Minutes) | 4 BUR<br>STA       | NHAM             | 11 M.             | AIDENHEAD      | 20 R                    | EADING     | EALIN<br>BROADWA    | S 22               | LONDO<br>PADDINGTO | on<br>on<br>23    |
| ELIZABETH LINE                   | 25                 | 35               |                   | 10             | 43                      | 46         | 49                  |                    | 56                 | 64                |
| TRAVEL TIME (Minutes)            | EALING<br>BROADWAY | HEATHROW<br>T2+3 |                   | NDON<br>INGTON | TOTTENHAM<br>COURT ROAD | FARRINGDO  | LIVERPO<br>STRE     |                    | WEST<br>DIA QUAY   | STRATFOR          |