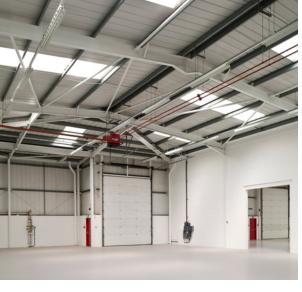

## **Specification**

- 3 manually operated, overhead loading doors on rear elevation
- 3-phase power supply
- · Shower / WC facilities
- Kitchenette / tea point
- 40 parking spaces
   11 west, 29 east
- EPC available on request
- Unit is currently under refurbishment

## **Areas**

| Total               | 20,508 sq ft | 1,956 sq m   |
|---------------------|--------------|--------------|
| First floor office  | 3,076 sq ft  | 285.8 sq m   |
| Ground floor office | 3,039 sq ft  | 282.3 sq m   |
| Warehouse           | 14,393 sq ft | 1,387.9 sq m |