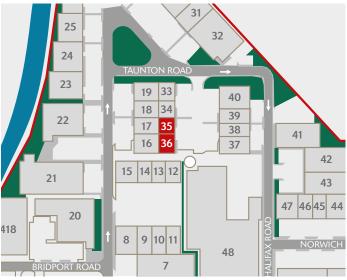

# UNITS 35 & 36 SEGRO PARK GREENFORD CENTRAL

GREENFORD UB6 8UJ • ///FETCH.STREAM.SQUAD

35

TO BE REFURBISHED WAREHOUSE / INDUSTRIAL UNIT 5,850 SQ FT (543 SQ M)

SEGRO.com/parkgreenfordcentral

0

Firmly established and highly sought after estate

SEGRO Park Greenford Central is home to established occupiers: