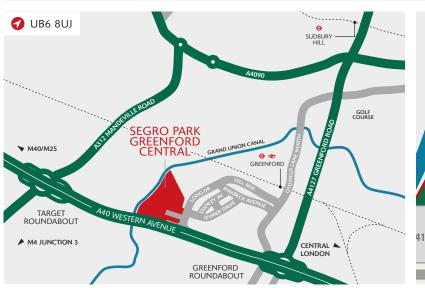

24-hour on-site security, gated access and CCTV

 Direct access to the A40 (Western Avenue), providing easy access to Central London and the national motorway network

 Easily accessible using Greenford Underground (Central line) and National Rail Station

#### DISTANCES

| A40            | 0.2 miles  |
|----------------|------------|
| GREENFORD ⊖ ₹  | 0.8 miles  |
| M4 (J3)        | 7.1 miles  |
| M1 (J1)        | 7.6 miles  |
| M40 (J1)       | 8.0 miles  |
| HEATHROW       | 9.4 miles  |
| CENTRAL LONDON | 12.3 miles |