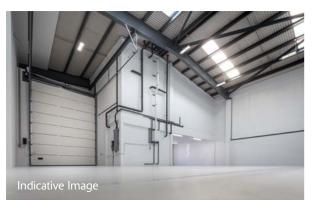

# UNITS 35 & 36 SEGRO PARK GREENFORD CENTRAL

GREENFORD UB6 8UJ • ///FETCH.STREAM.SQUAD

35

TO BE REFURBISHED WAREHOUSE / INDUSTRIAL UNIT 5,850 SQ FT (543 SQ M)

SEGRO.com/parkgreenfordcentral

0

Firmly established and highly sought after estate

#### SPECIFICATION

- To be refurbished
- 6.50m clear internal height
- First and ground floor offices
- 2 loading doors
- 3-phase power
- EV charging points available
- EPC B32 (unit 35)
- EPC B40 (unit 36)