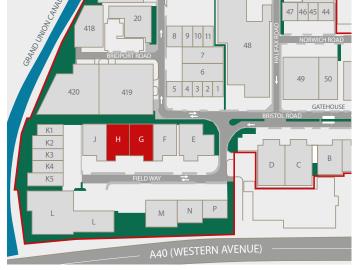

# UNITS G&H SEGRO PARK GREENFORD CENTRAL

**GREENFORD UB6 8UJ** 

- Firmly established and highly sought after estate
- 24-hour on-site security, gated access and CCTV
- Oirect access to the A40 (Western Avenue), providing easy access to Central London and the national motorway network
- Easily accessible using Greenford Underground (Central line) and National Rail Station
- SEGRO Park Greenford Central is home to established occupiers:

### **ACCOMMODATION**

| UNIT G         | sq ft  | sq m  |
|----------------|--------|-------|
| GROUND FLOOR   | 11,284 | 1,048 |
| FIRST FLOOR    | 725    | 67    |
| TOTAL          | 12,009 | 1,116 |
| UNIT H         | sq ft  | sq m  |
| GROUND FLOOR   | 11,238 | 1,044 |
| FIRST FLOOR    | 722    | 67    |
| TOTAL          | 11,960 | 1,111 |
| COMBINED TOTAL | 23,969 | 2,227 |

### **DISTANCES**

| A40            | 0.2 miles  |
|----------------|------------|
| GREENFORD ↔ *  | 0.8 miles  |
| M4 (J3)        | 7.1 miles  |
| M1 (J1)        | 7.6 miles  |
| M40 (J1)       | 8.0 miles  |
| HEATHROW       | 9.4 miles  |
| CENTRAL LONDON | 12.3 miles |
|                |            |

Source: Google maps