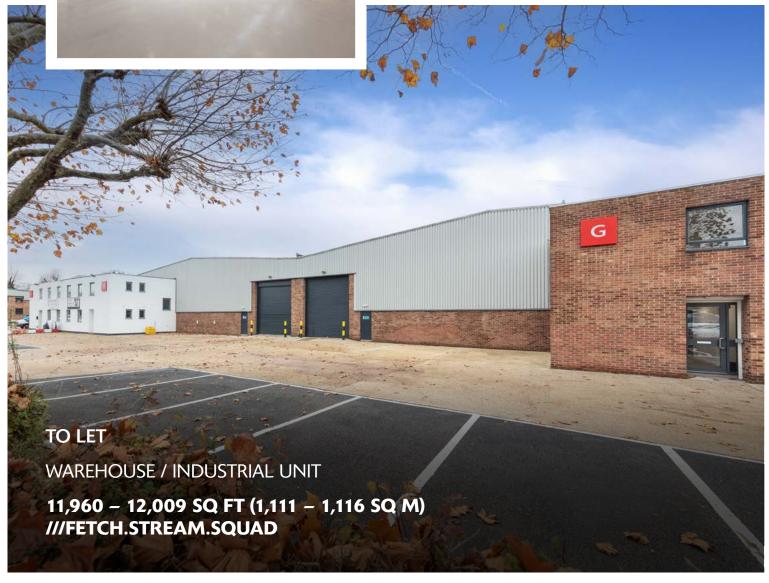

**AVAILABLE NOW** 

# UNITS G&H SEGRO PARK GREENFORD CENTRAL

**GREENFORD UB6 8UJ** 

- Firmly established and highly sought after estate
- 24-hour on-site security, gated access and CCTV
- Oirect access to the A40 (Western Avenue), providing easy access to Central London and the national motorway network
- Easily accessible using Greenford Underground (Central line) and National Rail Station
- SEGRO Park Greenford Central is home to established occupiers:

### **ACCOMMODATION**

| UNIT G         | sq ft  | sq m  |
|----------------|--------|-------|
| GROUND FLOOR   | 11,284 | 1,048 |
| FIRST FLOOR    | 725    | 67    |
| TOTAL          | 12,009 | 1,116 |
| UNIT H         | sq ft  | sq m  |
| GROUND FLOOR   | 11,238 | 1,044 |
| FIRST FLOOR    | 722    | 67    |
| TOTAL          | 11,960 | 1,111 |
| COMBINED TOTAL | 23,969 | 2,227 |