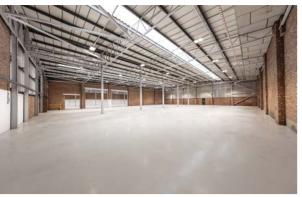

# UNITS G&H SEGRO PARK GREENFORD CENTRAL

**GREENFORD UB6 8UJ** 

- Firmly established and highly sought after estate
- 24-hour on-site security, gated access and CCTV
- Oirect access to the A40 (Western Avenue), providing easy access to Central London and the national motorway network
- Easily accessible using Greenford Underground (Central line) and National Rail Station
- SEGRO Park Greenford Central is home to established occupiers:

### **SPECIFICATION**

- 1 loading door per unit
- 3-phase gas
- EPC rating available upon request