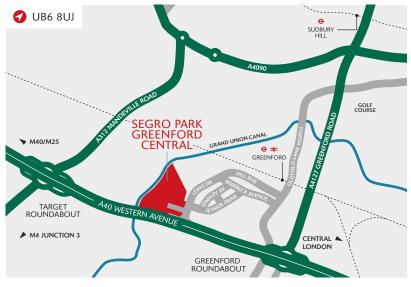

### **DISTANCES**

| A40            | 0.2 miles  |
|----------------|------------|
| GREENFORD ↔ *  | 0.8 miles  |
| M4 (J3)        | 7.1 miles  |
| M1 (J1)        | 7.6 miles  |
| M40 (J1)       | 8.0 miles  |
| HEATHROW       | 9.4 miles  |
| CENTRAL LONDON | 12.3 miles |
|                |            |

Source: Google maps