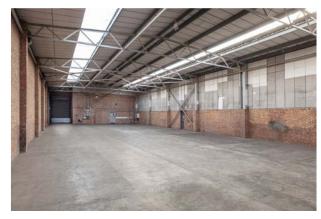

# TO BE REFURBISHED (LIGHT REFURBISHMENT).

К5

WAREHOUSE / INDUSTRIAL UNIT FOR TRADE COUNTER COMPANIES

7,480 SQ FT (695 SQ M)

- Firmly established and highly sought after estate 24-hour on-site security, gated access and CCTV
- Oirect access to the A40 (Western Avenue), providing easy access to Central London and the national motorway network
  - Easily accessible using Greenford Underground (Central line) and National Rail Station

#### DESCRIPTION

Unit K5 is an end of terrace, industrial warehouse property incorporating office accommodation, toilet and kitchen facilities and an external forecourt.

PIPE

eurocell

All together better

**CENTER** 

#### **SPECIFICATION**

- c.5.6m clear eaves height
- 3-phase power
- EPC rating: C 56
- 1 level access loading door
- 8 car parking spaces

| 0.2 miles  |
|------------|
| 0.8 miles  |
| 7.1 miles  |
| 7.6 miles  |
| 8.0 miles  |
| 9.4 miles  |
| 12.3 miles |
|            |