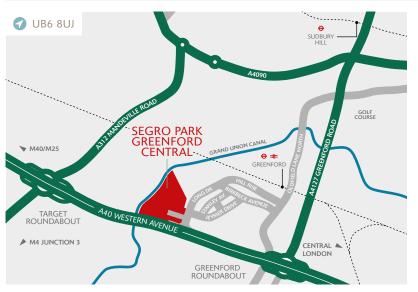

# UNIT K5 SEGRO PARK GREENFORD CENTRAL

GREENFORD UB6 8UJ

#### **SPECIFICATION**

- c.5.6m clear eaves height
- 3-phase power
- EPC rating: C 56
- 1 level access loading door
- 8 car parking spaces

| 0.2 miles  |
|------------|
| 0.8 miles  |
| 7.1 miles  |
| 7.6 miles  |
| 8.0 miles  |
| 9.4 miles  |
| 12.3 miles |
|            |

Source: Google maps