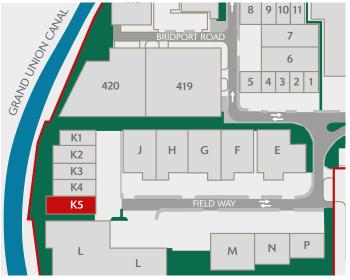

# UNIT K5 SEGRO PARK GREENFORD CENTRAL

GREENFORD UB6 8UJ

# TO BE REFURBISHED (LIGHT REFURBISHMENT).

К5

WAREHOUSE / INDUSTRIAL UNIT FOR TRADE COUNTER COMPANIES

7,480 SQ FT (695 SQ M)

- Firmly established and highly sought after estate 24-hour on-site security, gated access and CCTV
- Oirect access to the A40 (Western Avenue), providing easy access to Central London and the national motorway network
  - Easily accessible using Greenford Underground (Central line) and National Rail Station