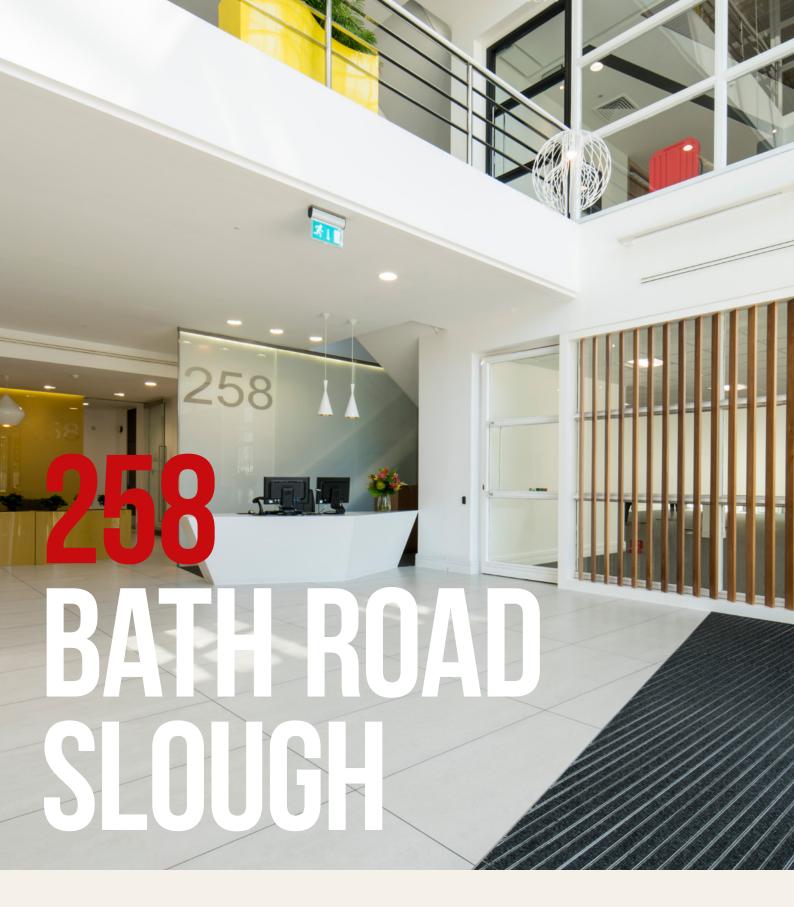

#### STRIKING AND ELEGANT ARCHITECTURE

258 Bath Road has everything a modern business requires; flexible elegant space, great location, part of a wider business community on an established and well serviced estate.

### DESIGNED WITH PURPOSE

258 Bath Road is a self-contained office building. The triple height reception leads onto grade 'A' office space, offering 3,124 sq ft on the ground floor and 6,879 sq ft on the first floor.