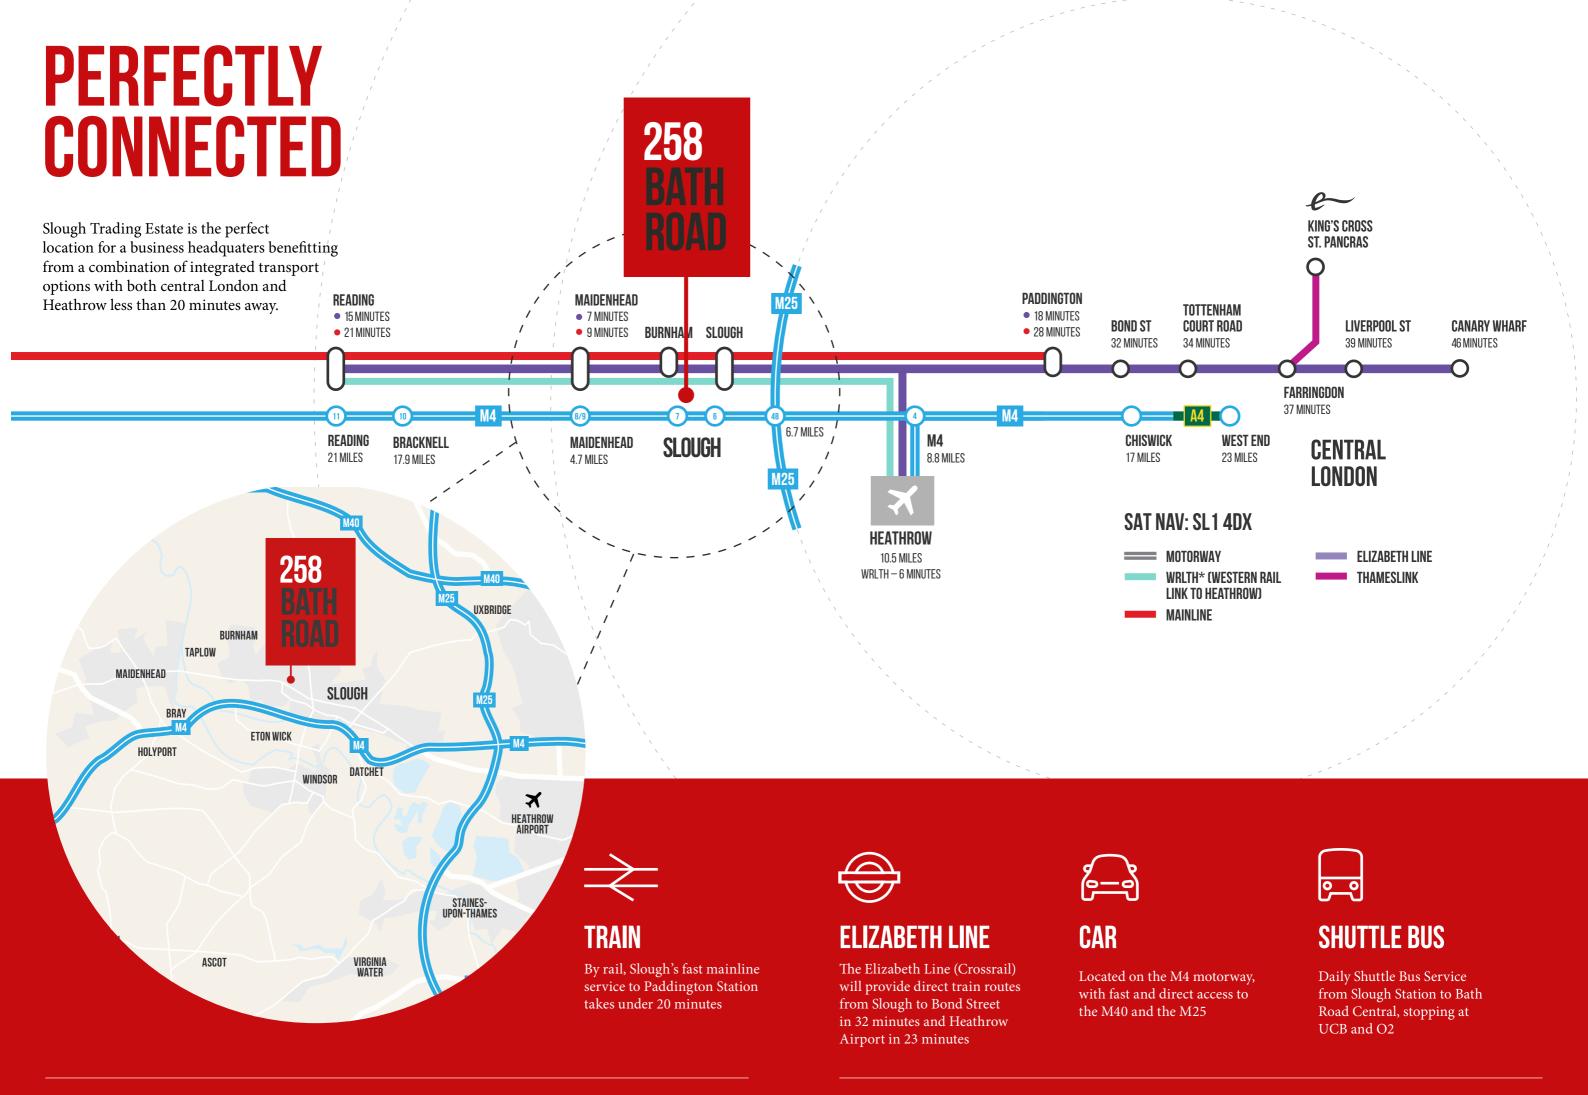

#### STRIKING AND ELEGANT ARCHITECTURE

258 Bath Road has everything a modern business requires; flexible elegant space, great location, part of a wider business community on an established and well serviced estate.