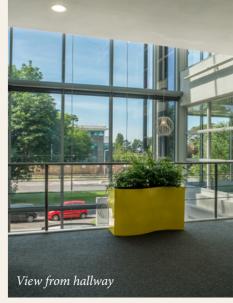

### DESIGNED WITH PURPOSE

258 Bath Road is a self-contained office building. The triple height reception leads onto grade 'A' office space, offering 3,124 sq ft on the ground floor and 6,879 sq ft on the first floor.