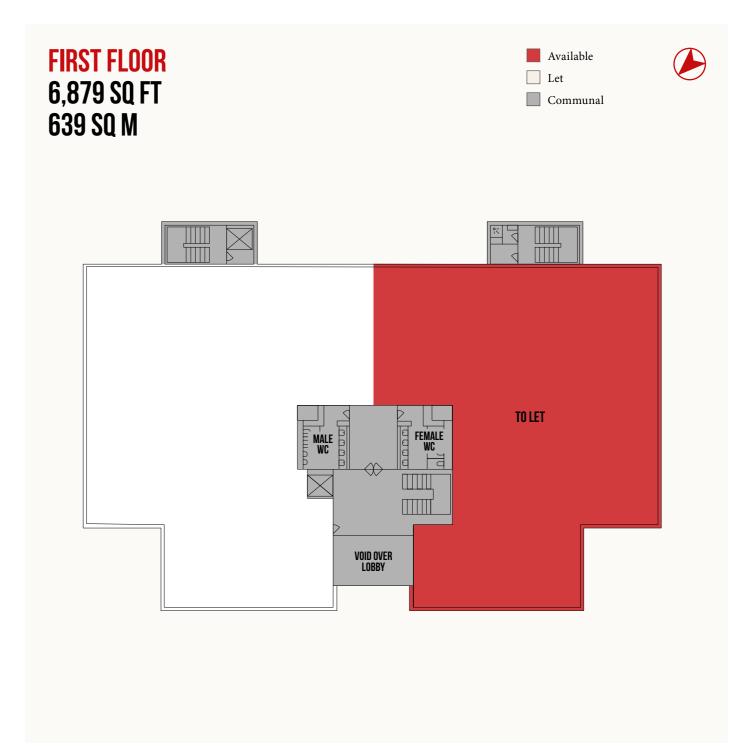

3,124 SQ FT — 10,000 SQ FT

GRADE A OFFICE SPACE AVAILABLE

### DESIGNED WITH PURPOSE

258 Bath Road is a self-contained office building. The triple height reception leads onto grade 'A' office space, offering 3,124 sq ft on the ground floor and 6,879 sq ft on the first floor.

Plans not to scale. For indicative purpose only.

Plans not to scale. For indicative purpose only.

SLOUGH TRADING ESTATE 258 BATH ROAD