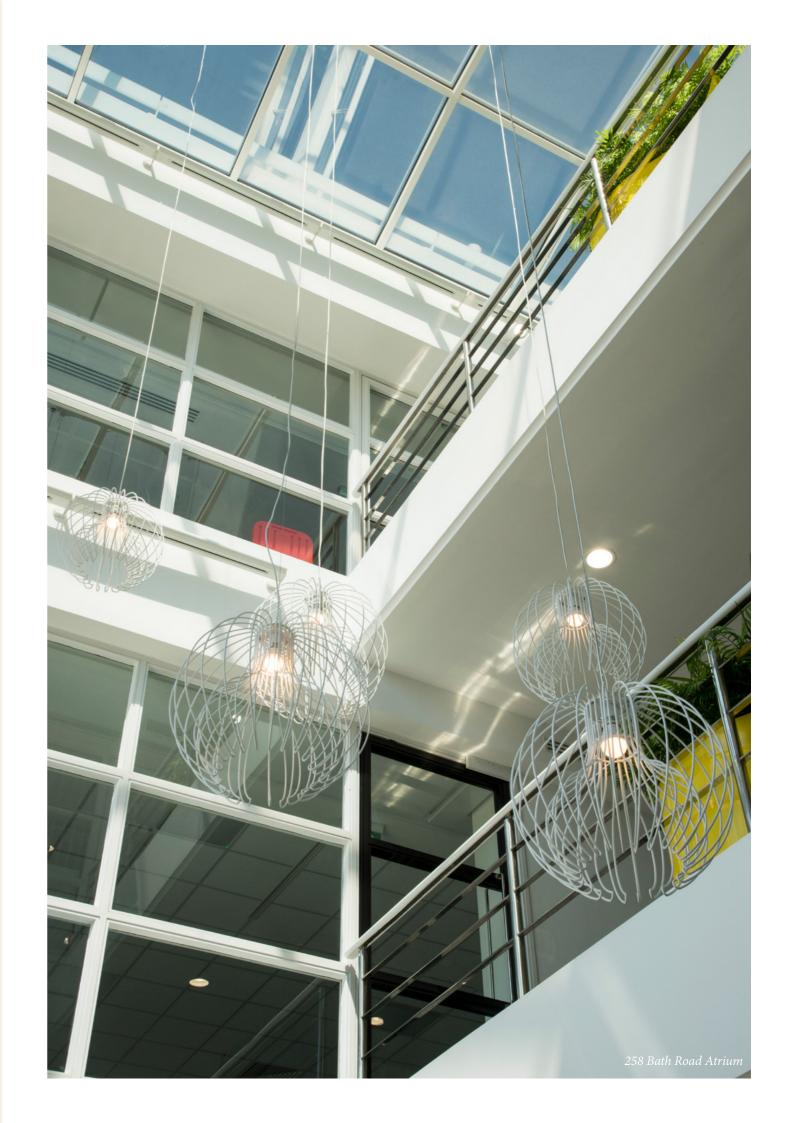

### DESIGNED WITH PURPOSE

258 Bath Road is a self-contained office building. The triple height reception leads onto grade 'A' office space, offering 3,124 sq ft on the ground floor and 6,879 sq ft on the first floor.