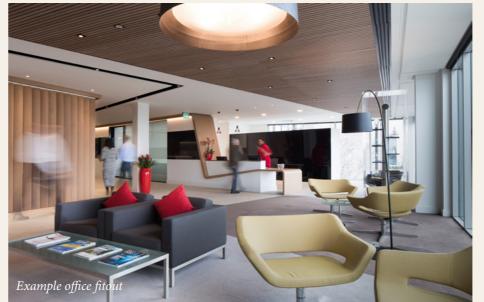

#### STRIKING AND ELEGANT ARCHITECTURE

258 Bath Road has everything a modern business requires; flexible elegant space, great location, part of a wider business community on an established and well serviced estate.

### DESIGNED WITH PURPOSE

258 Bath Road is a self-contained office building. The triple height reception leads onto grade 'A' office space, offering 3,124 sq ft on the ground floor and 6,879 sq ft on the first floor.