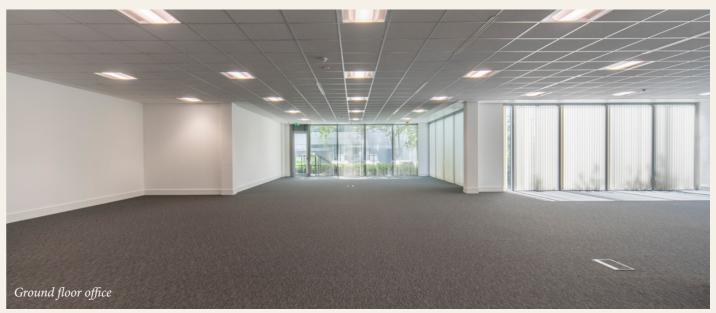

### DESIGNED WITH PURPOSE

258 Bath Road is a self-contained office building. The triple height reception leads onto grade 'A' office space, offering 3,124 sq ft on the ground floor and 6,879 sq ft on the first floor.

GF office - 15 parking spaces FF office - 33 parking spaces (1:280 sq ft net)

2.9m floor-toceiling height

New metal raised access floor (250mm void)

LED lighting

1 passenger lift 1 goods lift

SLOUGH TRADING ESTATE