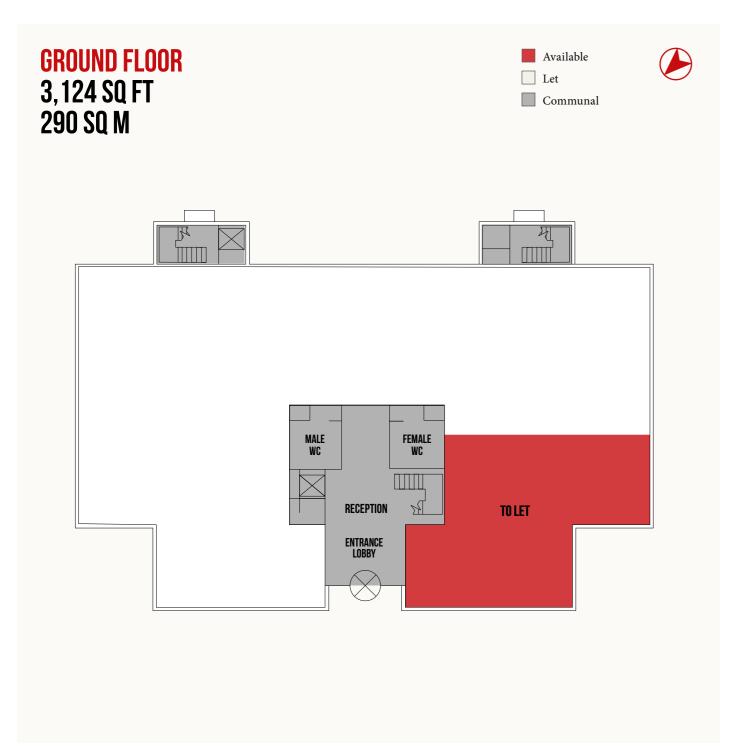

3,124 SQ FT — 10,000 SQ FT

GRADE A OFFICE SPACE AVAILABLE

### DESIGNED WITH PURPOSE

258 Bath Road is a self-contained office building. The triple height reception leads onto grade 'A' office space, offering 3,124 sq ft on the ground floor and 6,879 sq ft on the first floor.

Plans not to scale. For indicative purpose only.

Plans not to scale. For indicative purpose only.

SLOUGH TRADING ESTATE 258 BATH ROAD