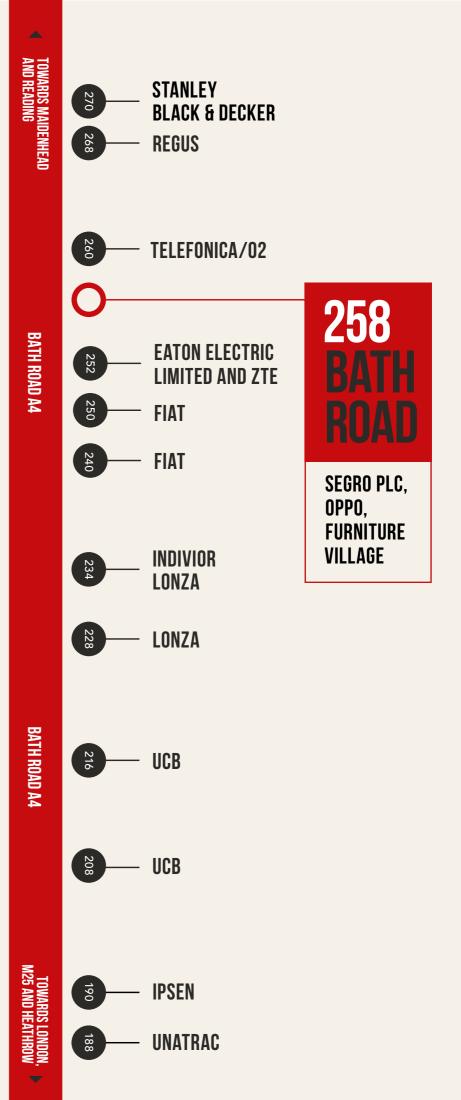

### IN GOOD COMPANY

The Bath Road is home to a high number of like-minded international businesses, most of which have been established and have grown here over many years.

Slough is the location of choice for many UK and European headquarters including, Telefonica/O2, Fiat, Stanley Black & Decker, Lonza, Mars, and HTC.