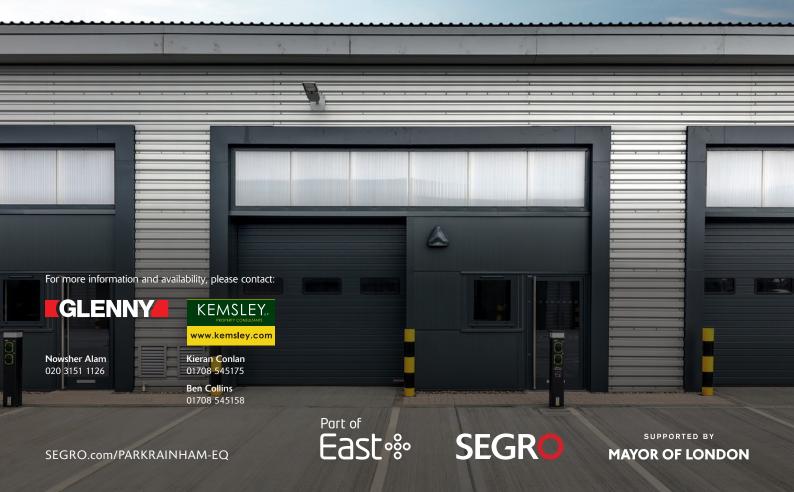

## ENTERPRISE BUSINESS CENTRE

ENTERPRISE QUARTER SEGRO PARK RAINHAM

WAREHOUSE, INDUSTRIAL AND BUSINESS SPACE 1,140 SQ FT TO 2,538 SQ FT

- > EASY TO UNDERSTAND 5 YEAR LEASE WITH THE TENANT ONLY BREAK AT 3RD YEAR
- EPC RATING A, BREEAM 'EXCELLENT' RATING, ALLOCATED

  CAR PARKING SPACES WITH ELECTRIC CHARGING POINTS,
  6M EAVES HEIGHT, KITCHENETTE, WC AND 1 LOADING BAY
  PER UNIT
- ONSITE OFFICE FACILITIES AVAILABLE, INCLUDING MEETING ROOMS, BREAKOUT AREAS AND KITCHEN SPACE
- ACCESS TO RECRUITMENT SUPPORT, TRAINING AND DEVELOPMENT OPPORTUNITIES