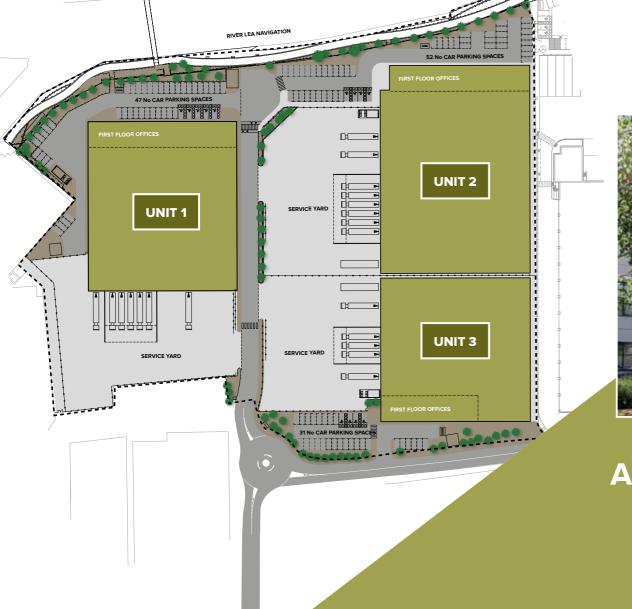

## **ACCOMMODATION**

UNIT 1 57,420 SQ FT 5,335 SQ M
UNIT 2 68,080 SQ FT 6,326 SQ M
UNIT 3 47,630 SQ FT 4,426 SQ M
TOTAL AREA 173,130 SQ FT 16,087 SQ M

(All areas are approximate and measured on a Gross External basis)

Units 2 and 3 can be combined to form one unit of 115.710 sa ft (10.752 sa m).