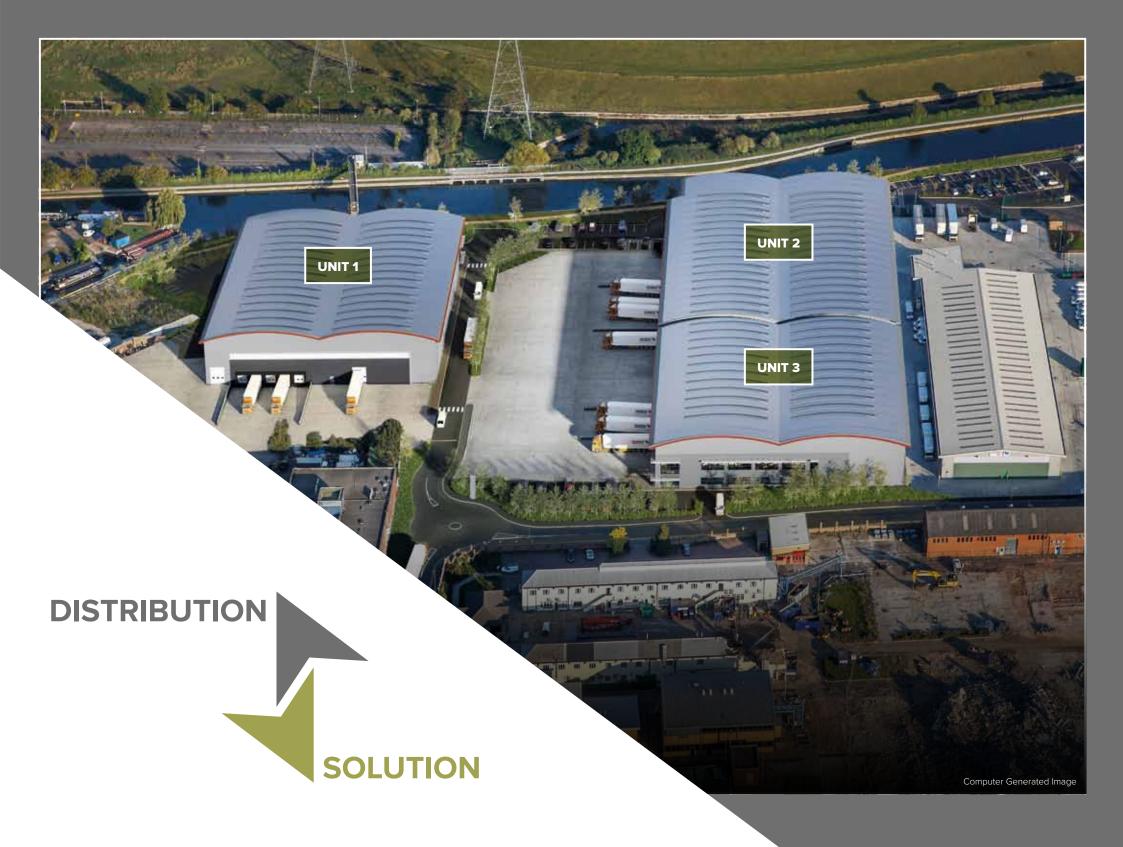

## **ACCOMMODATION**

UNIT 1 57,420 SQ FT 5,335 SQ M
UNIT 2 68,080 SQ FT 6,326 SQ M
UNIT 3 47,630 SQ FT 4,426 SQ M
TOTAL AREA 173,130 SQ FT 16,087 SQ M

(All areas are approximate and measured on a Gross External basis)

Units 2 and 3 can be combined to form one unit of 115.710 sa ft (10.752 sa m).