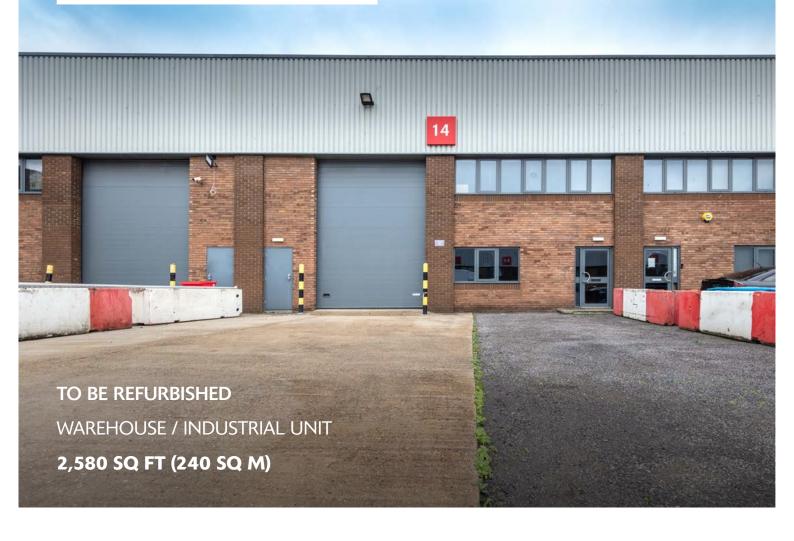

# UNIT 14

#### **ACCOMMODATION**

| GROUND FLOOR WAREHOUSE | 2,284 sq ft               |
|------------------------|---------------------------|
| FIRST FLOOR OFFICES    | 296 sq ft                 |
| TOTAL                  | 2,580 sq ft<br>(240 sq m) |

### **SPECIFICATION**

- To be refurbished
- 6.33m eaves height
- 1 level access loading door
- Designated parking
- 3-phase power
- EPC C-62

| Dulux DECORATOR CENTRE |
|------------------------|