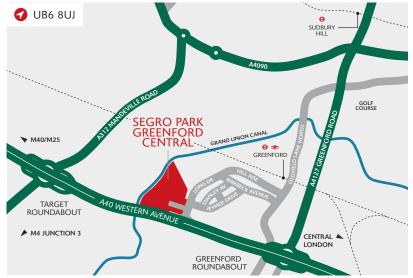

# SEGRO PARK GREENFORD CENTRAL

GREENFORD UB6 8UJ

▼ ///FETCH.STREAM.SQUAD

- Firmly established and highly sought after estate
- 24-hour on-site security, gated access and CCTV
- Oirect access to the A40 (Western Avenue), providing easy access to Central London and the national motorway network
- Pasily accessible using Greenford Underground (Central line) and National Rail Station
- SEGRO Park Greenford Central is home to established occupiers:

#### **DISTANCES**

| A40            | 0.2 miles  |
|----------------|------------|
| GREENFORD ♦ ₹  | 0.8 miles  |
| M4 (J3)        | 7.1 miles  |
| M1 (J1)        | 7.6 miles  |
| M40 (J1)       | 8.0 miles  |
| HEATHROW       | 9.4 miles  |
| CENTRAL LONDON | 12.3 miles |
|                |            |