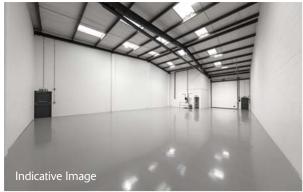

### **SPECIFICATION**

- To be refurbished
- 6.33m eaves height
- 1 level access loading door
- Designated parking
- 3-phase power
- EPC C-62

| Dulux DECORATOR CENTRE |
|------------------------|