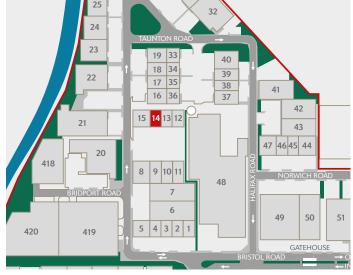

#### **DISTANCES**

| A40            | 0.2 miles  |
|----------------|------------|
| GREENFORD ♦ ₹  | 0.8 miles  |
| M4 (J3)        | 7.1 miles  |
| M1 (J1)        | 7.6 miles  |
| M40 (J1)       | 8.0 miles  |
| HEATHROW       | 9.4 miles  |
| CENTRAL LONDON | 12.3 miles |
|                |            |

Source: Google maps