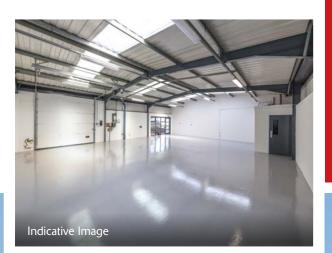

## UNIT 708D TUDOR ESTATE

PARK ROYAL NW10 7UN **9** ///RELAX.STUFF.SHALL

MODERN WAREHOUSE / INDUSTRIAL UNIT ON A SECURE AND WELL-MANAGED SITE

1,735 SQ FT (161 SQ M)

| Prominent site with exceptional                                                                                                        | ACCOMMODATION                                                             | ACCOMMODATION  |                                                                                                                                                                                                                                                                                                                       | DISTANCES                                                                                                  |  |
|----------------------------------------------------------------------------------------------------------------------------------------|---------------------------------------------------------------------------|----------------|-----------------------------------------------------------------------------------------------------------------------------------------------------------------------------------------------------------------------------------------------------------------------------------------------------------------------|------------------------------------------------------------------------------------------------------------|--|
| access to the A406, A40, the                                                                                                           | TOTAL                                                                     | 1,735 sq ft    | STONEBRIDGE PARK 😝 亲                                                                                                                                                                                                                                                                                                  | 0.7 mile                                                                                                   |  |
| national motorway network<br>and Central London                                                                                        |                                                                           | (161 sq m)     | A40 WESTERN AVENUE                                                                                                                                                                                                                                                                                                    | 1.2 miles                                                                                                  |  |
|                                                                                                                                        | (All areas are approximate and measu                                      | ired           | HARLESDEN <del>O</del> ≈                                                                                                                                                                                                                                                                                              | 2.4 miles                                                                                                  |  |
|                                                                                                                                        | on a Gross External basis)                                                |                | NORTH ACTON <del>O</del>                                                                                                                                                                                                                                                                                              | 3.0 miles                                                                                                  |  |
| Highly accessible with Stonebr                                                                                                         | idge SPECIFICATION                                                        |                | M1 (J1)                                                                                                                                                                                                                                                                                                               | 4.0 miles                                                                                                  |  |
| Park overground and undergroup                                                                                                         | ound                                                                      |                | M4 (J1)                                                                                                                                                                                                                                                                                                               | 5.2 miles                                                                                                  |  |
| station (Bakerloo Line) only a                                                                                                         | • 1 level access loading door                                             |                | CENTRAL LONDON                                                                                                                                                                                                                                                                                                        | 8.6 miles                                                                                                  |  |
| short walk away                                                                                                                        | 3-phase power                                                             |                | M40 (J1) / M25 (J16)                                                                                                                                                                                                                                                                                                  | 12.0 miles                                                                                                 |  |
|                                                                                                                                        | <ul> <li>Allocated parking</li> <li>EPC available upon request</li> </ul> |                | HEATHROW AIRPORT                                                                                                                                                                                                                                                                                                      | 12.6 miles                                                                                                 |  |
| <b>.ocal occupiers</b> include Bleep<br>JK PLC, Warmup, Elite Movin                                                                    | <br>IQ                                                                    |                | Source: Google maps                                                                                                                                                                                                                                                                                                   |                                                                                                            |  |
| Systems, Wurth UK, Resapol,                                                                                                            |                                                                           |                | ABOUT SEGRO                                                                                                                                                                                                                                                                                                           |                                                                                                            |  |
| Park Royal is a strategic<br>business location with over<br>1,700 businesses and<br>43,100 employees<br>Directly visible from Abbey Ro | bad                                                                       |                | Exchange and Euronext Paris, a owner, manager and developer warehouses and industrial prop or manages 10.4 million square space (112 million square feet) £20.7 billion serving customers range of industry sectors. Its prolocated in and around major cit transportation hubs in the UK a other European countries. | of modern<br>erty. It owns<br>e metres of<br>valued at<br>5 from a wide<br>operties are<br>ties and at key |  |
|                                                                                                                                        |                                                                           |                | See SEGRO.com for further inf                                                                                                                                                                                                                                                                                         | ormation.                                                                                                  |  |
| V10 7UN                                                                                                                                | 702<br>TUDOR ESTATE<br>TUDOR ESTATE                                       | HANGER<br>LANE | STONERRIDGE<br>PARK<br>TUDOR<br>ESTATE<br>PARK ROYAL                                                                                                                                                                                                                                                                  |                                                                                                            |  |