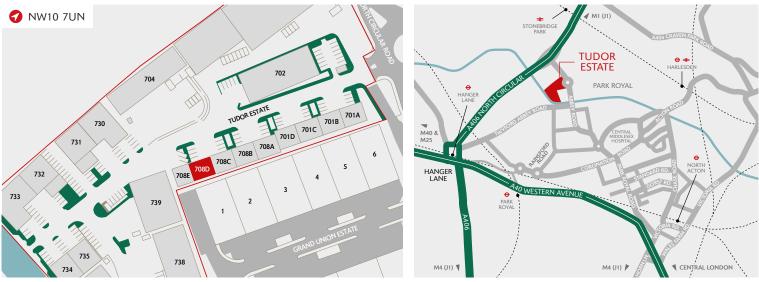

## UNIT 708D TUDOR ESTATE

PARK ROYAL NW10 7UN **9** ///RELAX.STUFF.SHALL

MODERN WAREHOUSE / INDUSTRIAL UNIT ON A SECURE AND WELL-MANAGED SITE

1,735 SQ FT (161 SQ M)

| Prominent site with exceptional                                                                                                        | ACCOMMODATION                                                             | ACCOMMODATION  |                                                                                                                                                                                                                                                                                                                       | DISTANCES                                                                                                  |  |
|----------------------------------------------------------------------------------------------------------------------------------------|---------------------------------------------------------------------------|----------------|-----------------------------------------------------------------------------------------------------------------------------------------------------------------------------------------------------------------------------------------------------------------------------------------------------------------------|------------------------------------------------------------------------------------------------------------|--|
| access to the A406, A40, the                                                                                                           | TOTAL                                                                     | 1,735 sq ft    | STONEBRIDGE PARK 😝 亲                                                                                                                                                                                                                                                                                                  | 0.7 mile                                                                                                   |  |
| national motorway network<br>and Central London                                                                                        |                                                                           | (161 sq m)     | A40 WESTERN AVENUE                                                                                                                                                                                                                                                                                                    | 1.2 miles                                                                                                  |  |
|                                                                                                                                        | (All areas are approximate and measu                                      | ired           | HARLESDEN <del>O</del> ≈                                                                                                                                                                                                                                                                                              | 2.4 miles                                                                                                  |  |
|                                                                                                                                        | on a Gross External basis)                                                |                | NORTH ACTON <del>O</del>                                                                                                                                                                                                                                                                                              | 3.0 miles                                                                                                  |  |
| Highly accessible with Stonebr                                                                                                         | idge SPECIFICATION                                                        |                | M1 (J1)                                                                                                                                                                                                                                                                                                               | 4.0 miles                                                                                                  |  |
| Park overground and undergroup                                                                                                         | ound                                                                      |                | M4 (J1)                                                                                                                                                                                                                                                                                                               | 5.2 miles                                                                                                  |  |
| station (Bakerloo Line) only a                                                                                                         | • 1 level access loading door                                             |                | CENTRAL LONDON                                                                                                                                                                                                                                                                                                        | 8.6 miles                                                                                                  |  |
| short walk away                                                                                                                        | 3-phase power                                                             |                | M40 (J1) / M25 (J16)                                                                                                                                                                                                                                                                                                  | 12.0 miles                                                                                                 |  |
|                                                                                                                                        | <ul> <li>Allocated parking</li> <li>EPC available upon request</li> </ul> |                | HEATHROW AIRPORT                                                                                                                                                                                                                                                                                                      | 12.6 miles                                                                                                 |  |
| <b>.ocal occupiers</b> include Bleep<br>JK PLC, Warmup, Elite Movin                                                                    | <br>IQ                                                                    |                | Source: Google maps                                                                                                                                                                                                                                                                                                   |                                                                                                            |  |
| Systems, Wurth UK, Resapol,                                                                                                            |                                                                           |                | ABOUT SEGRO                                                                                                                                                                                                                                                                                                           |                                                                                                            |  |
| Park Royal is a strategic<br>business location with over<br>1,700 businesses and<br>43,100 employees<br>Directly visible from Abbey Ro | bad                                                                       |                | Exchange and Euronext Paris, a owner, manager and developer warehouses and industrial prop or manages 10.4 million square space (112 million square feet) £20.7 billion serving customers range of industry sectors. Its prolocated in and around major cit transportation hubs in the UK a other European countries. | of modern<br>erty. It owns<br>e metres of<br>valued at<br>5 from a wide<br>operties are<br>ties and at key |  |
|                                                                                                                                        |                                                                           |                | See SEGRO.com for further inf                                                                                                                                                                                                                                                                                         | ormation.                                                                                                  |  |
| V10 7UN                                                                                                                                | 702<br>TUDOR ESTATE<br>TUDOR ESTATE                                       | HANGER<br>LANE | STONERRIDGE<br>PARK<br>TUDOR<br>ESTATE<br>PARK ROYAL                                                                                                                                                                                                                                                                  |                                                                                                            |  |