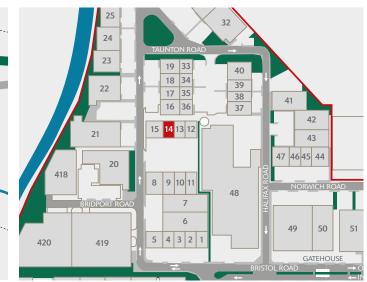

#### DISTANCES

| 0.2 miles  |
|------------|
| 0.8 miles  |
| 7.1 miles  |
| 7.6 miles  |
| 8.0 miles  |
| 9.4 miles  |
| 12.3 miles |
|            |

Source: Google maps