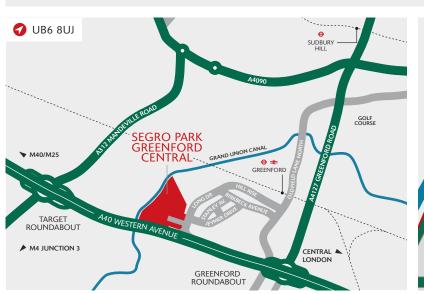

#### DISTANCES

| 0.2 miles  |
|------------|
| 0.8 miles  |
| 7.1 miles  |
| 7.6 miles  |
| 8.0 miles  |
| 9.4 miles  |
| 12.3 miles |
|            |

Source: Google maps