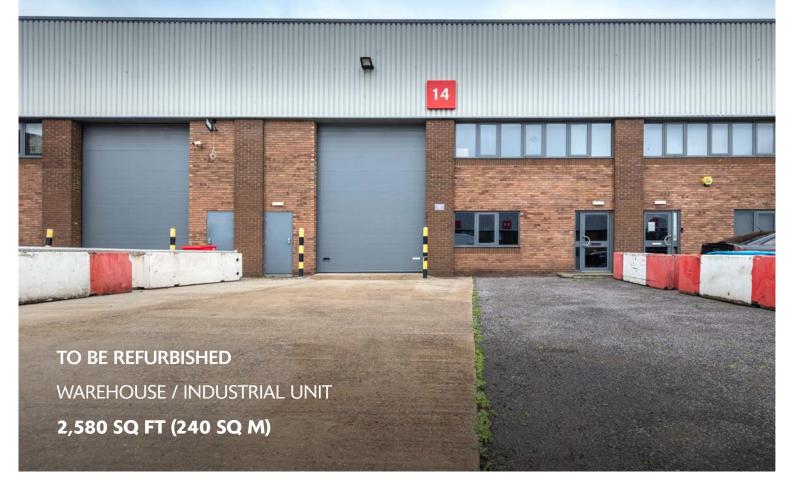

# UNIT 14 SEGRO PARK GREENFORD CENTRAL

GREENFORD UB6 8UJ • ///FETCH.STREAM.SQUAD

AVAILABLE NOW

Firmly established and highly sought after estate
24-hour on-site security, gated access and CCTV
Direct access to the A40 (Western Avenue), providing easy access to Central London and the national

#### ACCOMMODATION

| GROUND FLOOR WAREHOUSE | 2,284 sq ft               |
|------------------------|---------------------------|
| FIRST FLOOR OFFICES    | 296 sq ft                 |
| TOTAL                  | 2,580 sq ft<br>(240 sq m) |

#### SPECIFICATION

- To be refurbished
- 6.33m eaves height
- 1 level access loading door

DULUX DECORATOR CENTRE

Prestolite

- Designated parking
- 3-phase power
- EPC C-62