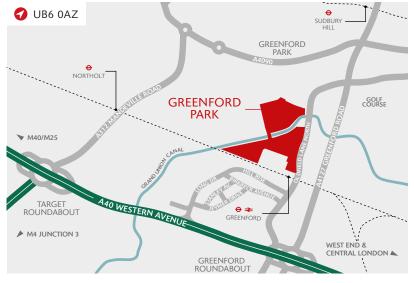

#### **DISTANCES**

| A40 WESTERN AVENUE     | 0.3 miles |
|------------------------|-----------|
| GREENFORD STATION ⊕ ₹  | 0.4 miles |
| SUDBURY HILL STATION ↔ | 1.2 miles |
| NORTHOLT STATION &     | 2.5 miles |
| A406 NORTH CIRCULAR    | 2.9 miles |
| M4 (J3)                | 6 miles   |
| M40 (J1)               | 7 miles   |
| M25 (J16)              | 9 miles   |
| HEATHROW AIRPORT       | 9 miles   |
| CENTRAL LONDON         | 12 miles  |

Source: Google maps