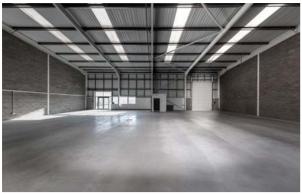

#### **ACCOMMODATION**

TOTAL 4,908 sq ft (456 sq m)

(All areas are approximate and measured on a Gross External basis)

#### **SPECIFICATION**

- To be refurbished
- Minimum 6m clear height rising to 8m
- 1 level access loading door
- 3-phase electricity supply
- · Allocated parking
- EPC rating available upon request