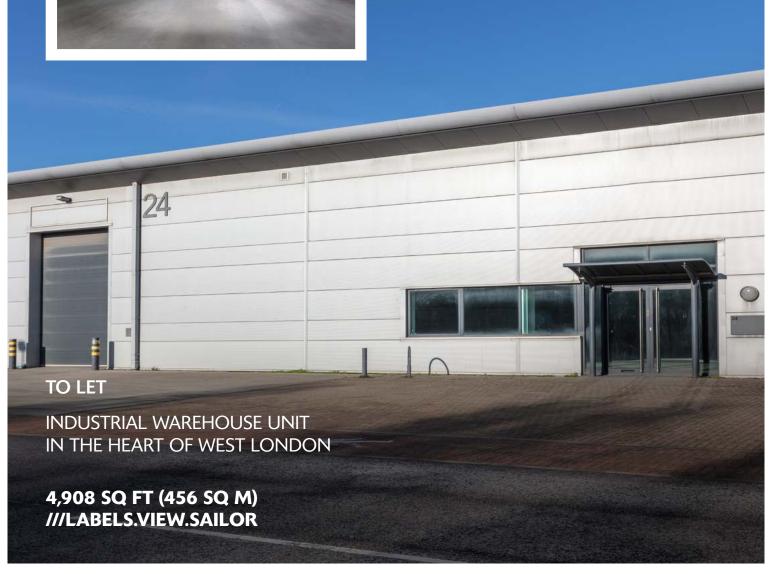

# UNIT 24 GREENFORD PARK

GREENFORD UB6 0AZ

- Excellent access onto Western Avenue (A40), providing direct links to Central London and the national motorway network
- Fasily accessible environment for employees with Greenford Main Line and Underground (Central line) Station within 300m of the estate entrance
- Established estate with well-known occupiers including DHL, DFS, Brompton Bicycle, Kuehne + Nagel, Kerry Foods, Booker Ltd and Sainsbury's
- Secure estate with 24-hour on-site security, CCTV and gatehouse

#### **ACCOMMODATION**

TOTAL 4,908 sq ft (456 sq m)

(All areas are approximate and measured on a Gross External basis)