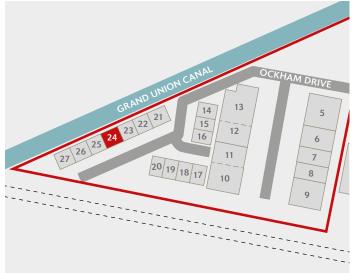

# UNIT 24 GREENFORD PARK

GREENFORD UB6 0AZ

- Excellent access onto Western Avenue (A40), providing direct links to Central London and the national motorway network
- Fasily accessible environment for employees with Greenford Main Line and Underground (Central line) Station within 300m of the estate entrance
- Established estate with well-known occupiers including DHL, DFS, Brompton Bicycle, Kuehne + Nagel, Kerry Foods, Booker Ltd and Sainsbury's
- Secure estate with 24-hour on-site security, CCTV and gatehouse

Source: Google maps