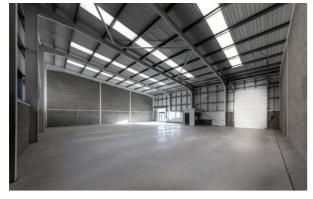

#### **ACCOMMODATION**

TOTAL 4,908 sq ft (456 sq m)

(All areas are approximate and measured on a Gross External basis)

#### **SPECIFICATION**

- To be refurbished
- Minimum 6m clear height rising to 8m
- 1 level access loading door
- 3-phase electricity supply
- · Allocated parking
- EPC rating available upon request