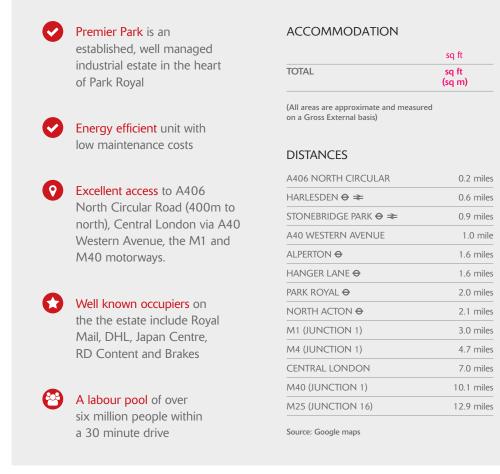

#### SPECIFICATION

- Loading door access
- 3-phase power
- Allocated parking
- EPC C