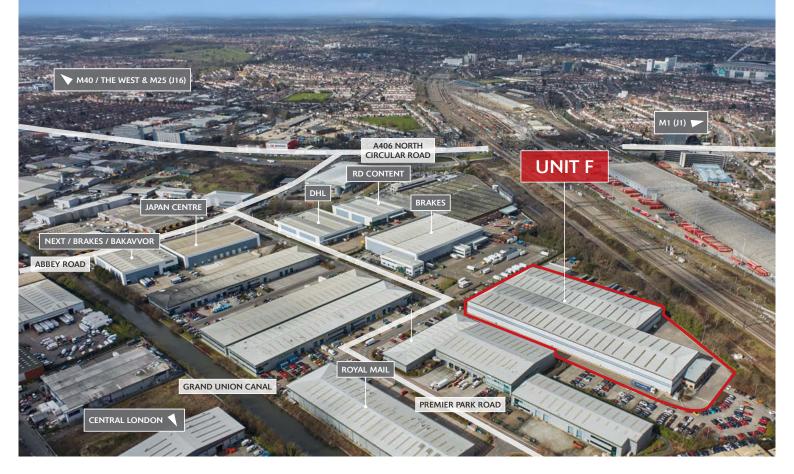

# UNIT F PREMIER PARK

XX,XXX SQ FT (X,XXX SQ M) ///ENGINE.DARE.BANANA

PARK ROYAL NW10 7NZ

### TO LET

MODERN INDUSTRIAL WAREHOUSE UNIT IN PRIME PARK ROYAL LOCATION

SEGRO.com/premierpark