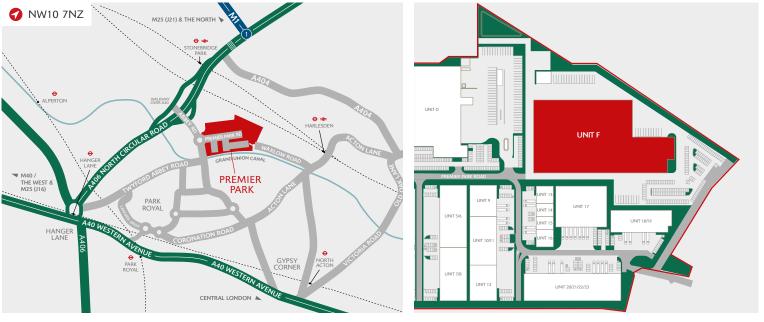

# UNIT F PREMIER PARK

XX,XXX SQ FT (X,XXX SQ M) ///ENGINE.DARE.BANANA

PARK ROYAL NW10 7NZ

### TO LET

MODERN INDUSTRIAL WAREHOUSE UNIT IN PRIME PARK ROYAL LOCATION

SEGRO.com/premierpark