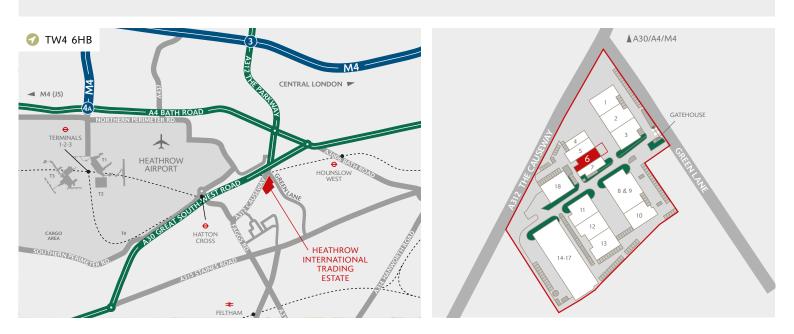

# UNIT 6 HEATHROW INTERNATIONAL TRADING ESTATE

HEATHROW TW4 6HB

TO LET

WAREHOUSE UNIT IN A PRIME HEATHROW LOCATION

5,813 SQ FT (540 SQ M)

Indicative Image

Established and well-managed estate

Just 3.6 miles from Heathrow Cargo Centre

#### DISTANCES

| HATTON CROSS STATION        | 1.3 miles  |
|-----------------------------|------------|
| M4 (J3)                     | 1.7 miles  |
| HEATHROW TERMINAL 4         | 2.4 miles  |
| HEATHROW CARGO CENTRE       | 3.6 miles  |
| HEATHROW TERMINALS 1, 2 & 3 | 3.6 miles  |
| M25 (J15)                   | 5.3 miles  |
| M1 (J1)                     | 13.0 miles |
| CENTRAL LONDON              | 15.4 miles |

Source: Google maps