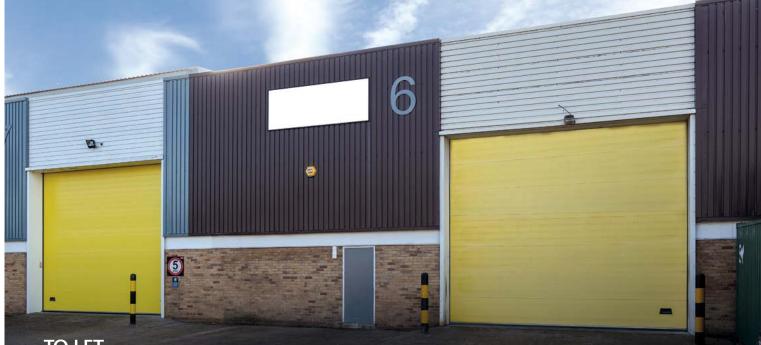

# UNIT 6 HEATHROW INTERNATIONAL TRADING ESTATE

HEATHROW TW4 6HB

TO LET

WAREHOUSE UNIT IN A PRIME HEATHROW LOCATION

5,813 SQ FT (540 SQ M)

Indicative Image

Established and well-managed estate

Just 3.6 miles from Heathrow Cargo Centre

### ACCOMMODATION

| WAREHOUSE           | 5,103 sq ft                              |
|---------------------|------------------------------------------|
| GROUND FLOOR OFFICE | 710 sq ft                                |
| TOTAL               | <b>5,813</b> sq ft<br>( <b>540</b> sq m) |

### SPECIFICATION

- Clear span warehouse accommodation
- 1 up-and-over electrically operated loading door
- 7.4m to eaves
- 24-hour estate security
- Allocated parking
- EPC rating available upon request