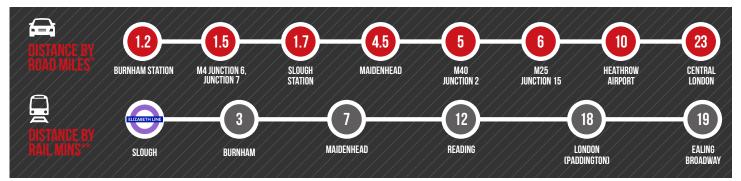

# LOCATION

- Less than 2 miles from Junctions 6 & 7 of the M4, to the south, and 6 miles from Junction 2 of the M40, which provide excellent access to the M25, Heathrow Airport & the wider national motorway network
- Slough and Burnham Railway stations within 3 miles, providing fast and direct rail access

# **DISTANCES**

SOURCE: \* FROM 160-161 BESTOBELL ROAD, SL1 4UZ. SOURCE: THE AA \*\* TIMES FROM SLOUGH STATION. SOURCE: NATIONAL RAIL ENQUIRIES