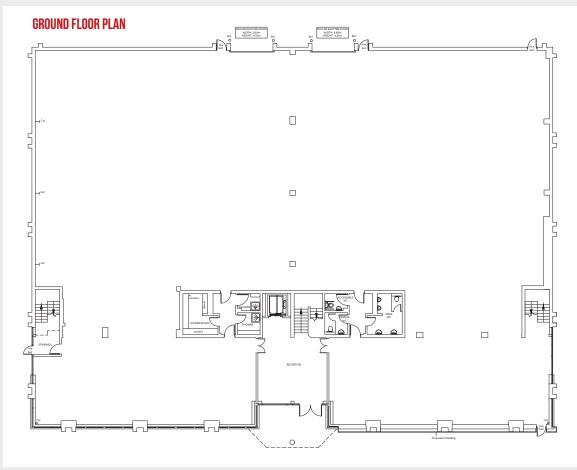

### Warehouse:

- 5.2m to underside of haunch
- 2 electronically operated loading doors
- 3 phase electricity
- EPC rating A-4

### Offices:

- Fully fitted first floor offices with air conditioning
- Dedicated fitted kitchen space
- DDA approved platform lift

| FLOOR AREAS | SQ FT  | SQ M  |
|-------------|--------|-------|
| TOTAL       | 21,284 | 1,977 |

GEA, ALL SUBJECT TO FINAL MEASUREMENTS FOLLOWING COMPLETION

WITH SUSTAINABILITY AT THE FOREFRONT OF THE REFURBISHMENT WORKS, 160/161 BESTOBELL ROAD IS TARGETING A BREAAM EXCELLENT RATING AND WILL BE OPERATIONALLY NET ZERO CARBON.