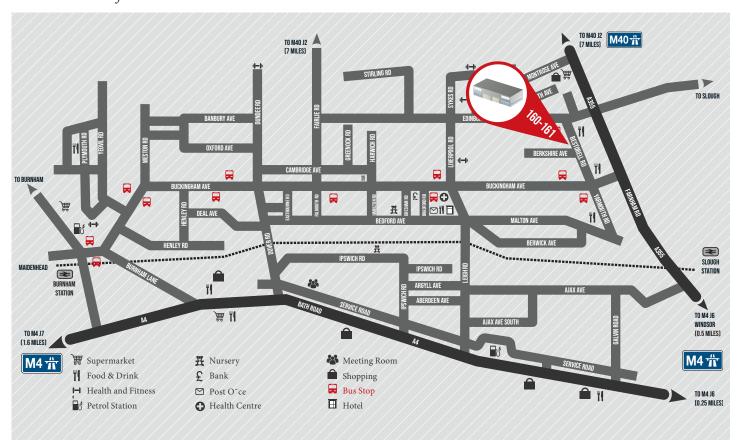

# LOCATION

- Less than 2 miles from Junctions 6 & 7 of the M4, to the south, and 6 miles from Junction 2 of the M40, which provide excellent access to the M25, Heathrow Airport & the wider national motorway network
- Slough and Burnham Railway stations within 3 miles, providing fast and direct rail access

11 PLACES TO EAT
2 HIGH STREET BANKS
HOTEL ACCOMMODATION
MULTIPLE FITNESS FACILITIES
2 NURSERIES
HEALTH CENTRE
DEDICATED BUS SERVICE

# **DISTANCES**

SOURCE: \* FROM 160-161 BESTOBELL ROAD, SL1 4UZ. SOURCE: THE AA \*\* TIMES FROM SLOUGH STATION. SOURCE: NATIONAL RAIL ENQUIRIES