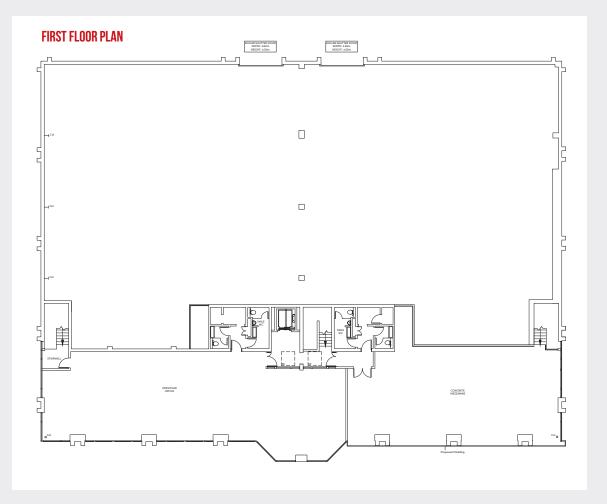

### Warehouse:

- 5.2m to underside of haunch
- 2 electronically operated loading doors
- 3 phase electricity
- EPC rating A-4

### Offices:

- Fully fitted first floor offices with air conditioning
- Dedicated fitted kitchen space
- DDA approved platform lift

# EXTERNAL

- 30 car parking spaces
- 4 EV charging points
- Large, secure, private yard to rear

| FLOOR AREAS | SQ FT  | SQ M  |
|-------------|--------|-------|
| TOTAL       | 21,284 | 1,977 |

GEA, ALL SUBJECT TO FINAL MEASUREMENTS FOLLOWING COMPLETION

WITH SUSTAINABILITY AT THE FOREFRONT OF THE REFURBISHMENT WORKS, 160/161 BESTOBELL ROAD IS TARGETING A BREAAM EXCELLENT RATING AND WILL BE OPERATIONALLY NET ZERO CARBON.