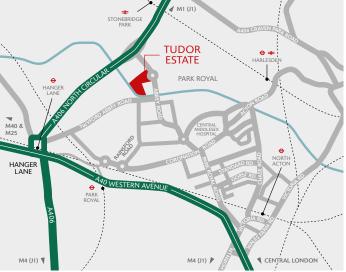

### **DISTANCES**

| STONEBRIDGE PARK ↔ <b>*</b>         | 0.7 miles  |
|-------------------------------------|------------|
| A40 WESTERN AVENUE                  | 1.2 miles  |
| HARLESDEN <del>O</del> <del>≈</del> | 2.4 miles  |
| NORTH ACTON ↔                       | 3.0 miles  |
| M1 (J1)                             | 4.0 miles  |
| M4 (J1)                             | 5.2 miles  |
| CENTRAL LONDON                      | 8.6 miles  |
| M40 (J1) / M25 (J16)                | 12.0 miles |
| HEATHROW AIRPORT                    | 12.6 miles |
|                                     |            |

Source: Google maps