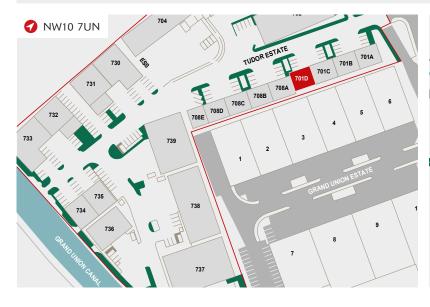

# UNIT 701D TUDOR ESTATE

PARK ROYAL NW10 7UN ♥ ///RELAX.STUFF.SHALL

- Prominent site with exceptional access to the A406, A40, the national motorway network and Central London
- Park overground and underground station (Bakerloo Line) only a short walk away
- Local occupiers include Bleep UK PLC, Warmup, Elite Moving Systems, Wurth UK, Resapol, H. G. Walter and Meira GTX
- Park Royal is a strategic business location with over 1,700 businesses and 43,100 employees
- O Directly visible from Abbey Road