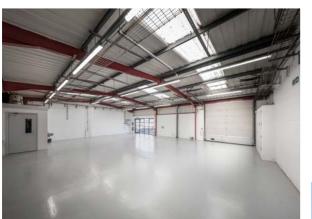

#### **ACCOMMODATION**

TOTAL 1,729 sq ft (160 sq m)

(All areas are approximate and measured on a Gross External basis)

#### **SPECIFICATION**

- Newly refurbished
- · 2.9 metres clear internal height
- Allocated parking
- 3-phase power
- WC and kitchenette
- Estate CCTV
- Flexibility to combine with unit C to provide 3,464 sq ft (321 sq m)
- · EPC rating available upon request