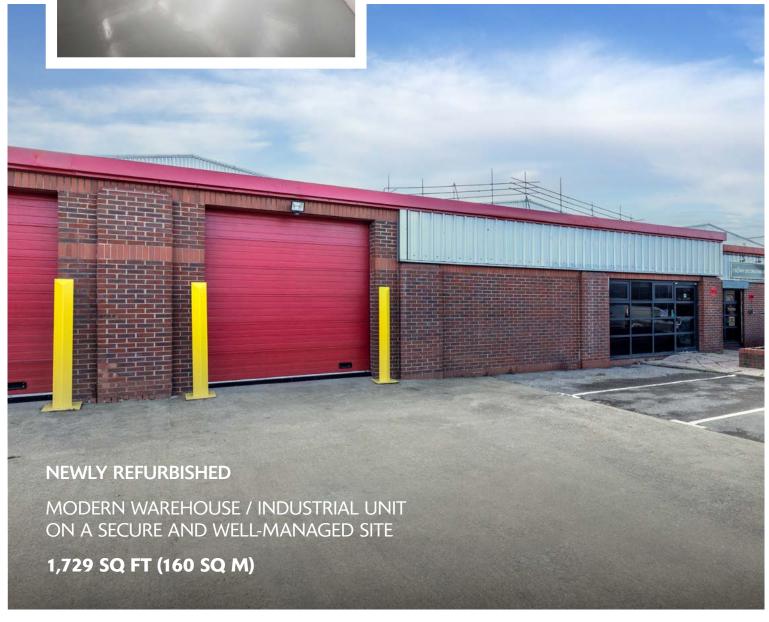

AVAILABLE NOW
COMBINED OR INDIVIDUALLY

# UNIT 701D TUDOR ESTATE

PARK ROYAL NW10 7UN ♥ ///RELAX.STUFF.SHALL

- Prominent site with exceptional access to the A406, A40, the national motorway network and Central London
- Park overground and underground station (Bakerloo Line) only a short walk away
- Local occupiers include Bleep UK PLC, Warmup, Elite Moving Systems, Wurth UK, Resapol, H. G. Walter and Meira GTX
- Park Royal is a strategic business location with over 1,700 businesses and 43,100 employees
- O Directly visible from Abbey Road

#### **ACCOMMODATION**

TOTAL 1,729 sq ft (160 sq m)

(All areas are approximate and measured on a Gross External basis)

#### **SPECIFICATION**

- Newly refurbished
- · 2.9 metres clear internal height
- Allocated parking
- 3-phase power
- WC and kitchenette
- Estate CCTV
- Flexibility to combine with unit C to provide 3,464 sq ft (321 sq m)
- · EPC rating available upon request