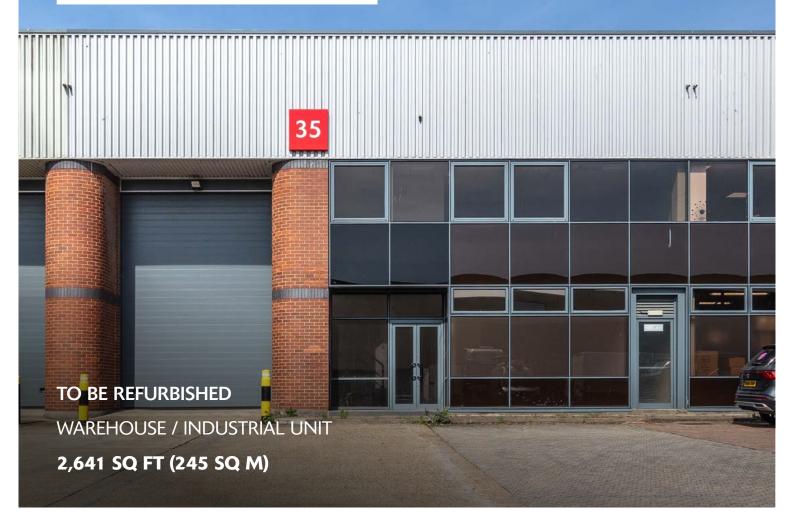

## ACCOMMODATION

| TOTAL               | 2,641 sq ft<br>(245 sq m) |
|---------------------|---------------------------|
| FIRST FLOOR OFFICE  | 637 sq ft                 |
| GROUND FLOOR OFFICE | 256 sq ft                 |
| WAREHOUSE           | 1,747 sq ft               |
|                     |                           |

## **SPECIFICATION**

- To be refurbished
- 6.50m clear internal height
- · First and ground floor offices
- 1 loading door
- 3-phase power
- EV charging points available
- EPC B32