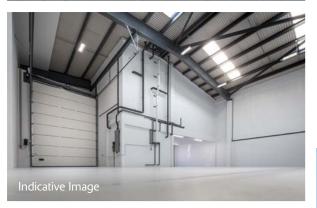

## **SPECIFICATION**

- To be refurbished
- 6.50m clear internal height
- · First and ground floor offices
- 1 loading door
- 3-phase power
- EV charging points available
- EPC B32