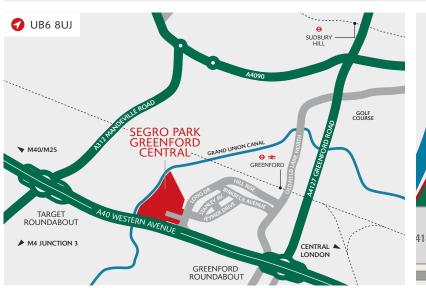

# UNIT 35 SEGRO PARK GREENFORD CENTRAL

GREENFORD UB6 8UJ • ///FETCH.STREAM.SQUAD

Firmly established and highly sought after estate

24-hour on-site security, gated access and CCTV

0 Direct access to the A40 (Western Avenue), providing easy access to Central London and the national motorway network

#### DISTANCES

| 0.2 miles  |
|------------|
| 0.8 miles  |
| 7.1 miles  |
| 7.6 miles  |
| 8.0 miles  |
| 9.4 miles  |
| 12.3 miles |
|            |

Source: Google maps