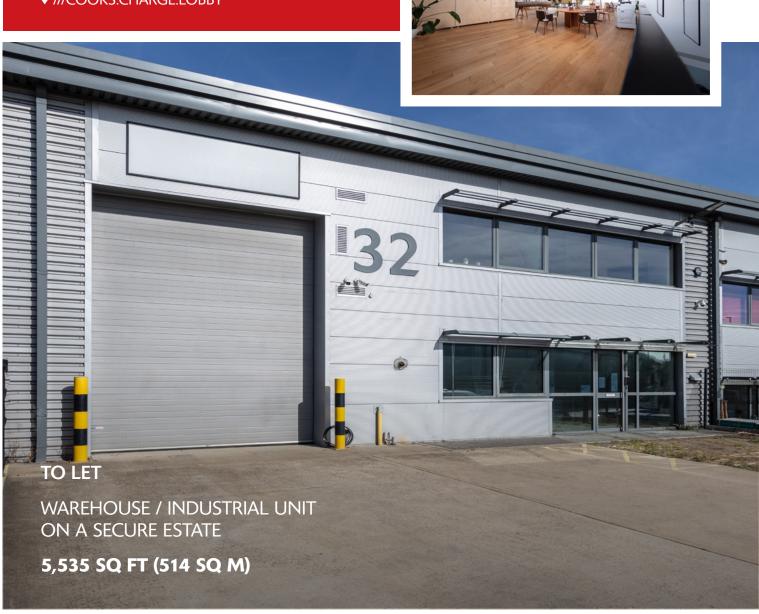

# UNIT 32

TELFORD WAY SEGRO PARK WESTWAY

EAST ACTON W3 7XR ♥ ///COOKS.CHARGE.LOBBY

- Close proximity to the A40 (Western Avenue) providing easy access to Central London and the national motorway network
- 10 minute walk from East Acton
  Underground station and a
  regular bus service to and
  from the estate
- Access to a labour pool of 6 million within a 30 minute drive
- Current occupiers include Taiko Foods, Paul UK Ltd, Wagamama and The Farley Group

#### **ACCOMMODATION**

| COMBINED TOTAL | 5,535 sq ft<br>(514 sq m) |
|----------------|---------------------------|
| FIRST FLOOR    | 745 sq ft                 |
| WAREHOUSE      | 4,790 sq ft               |