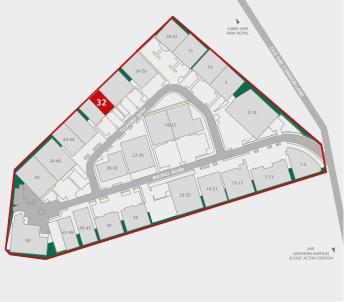

# UNIT 32

TELFORD WAY SEGRO PARK WESTWAY

EAST ACTON W3 7XR ♥ ///COOKS.CHARGE.LOBBY

- Close proximity to the A40 (Western Avenue) providing easy access to Central London and the national motorway network
- 10 minute walk from East Acton
  Underground station and a
  regular bus service to and
  from the estate
- Access to a labour pool of 6 million within a 30 minute drive
- Current occupiers include Taiko Foods, Paul UK Ltd, Wagamama and The Farley Group