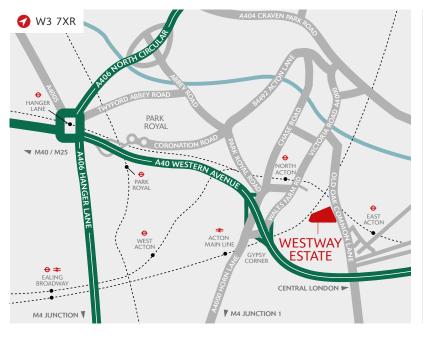

# UNIT 32

TELFORD WAY SEGRO PARK WESTWAY

EAST ACTON W3 7XR ♥ ///COOKS.CHARGE.LOBBY

- Close proximity to the A40 (Western Avenue) providing easy access to Central London and the national motorway network
- 10 minute walk from East Acton
  Underground station and a
  regular bus service to and
  from the estate
- Access to a labour pool of 6 million within a 30 minute drive
- Current occupiers include Taiko Foods, Paul UK Ltd, Wagamama and The Farley Group

#### **DISTANCES**

| EAST ACTON STATION €         | 0.5 miles  |
|------------------------------|------------|
| WILLESDEN JUNCTION <b>₹</b>  | 1.5 miles  |
| A40 TARGET ROUNDABOUT / A312 | 4.0 miles  |
| M1 (J1)                      | 5.0 miles  |
| CENTRAL LONDON               | 5.5 miles  |
| HEATHROW AIRPORT             | 9.0 miles  |
| M40 / M25 INTERCHANGE        | 12.0 miles |

Source: Google maps